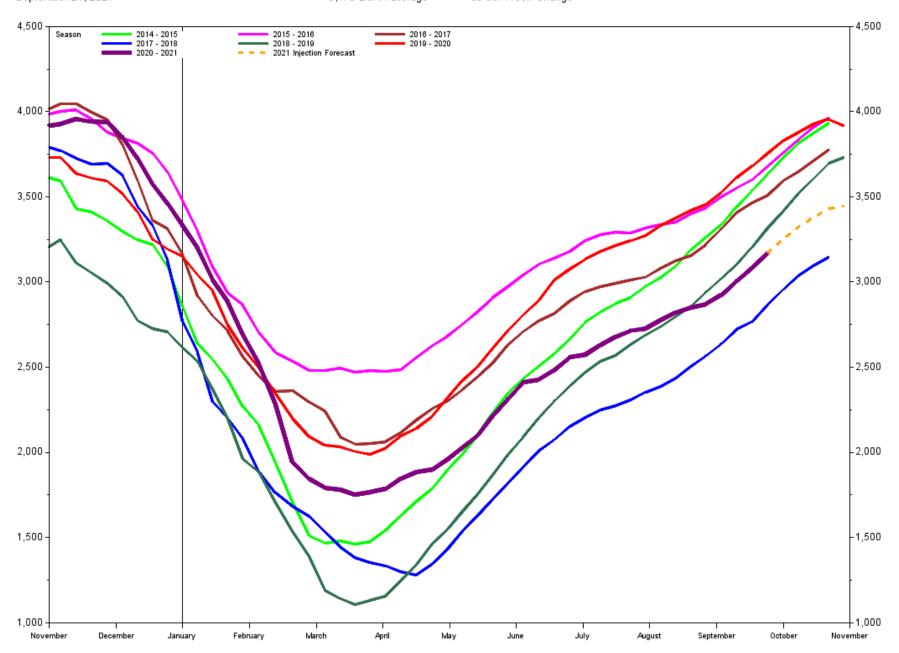

The latest injection brought inventories to 3,170 Bcf, though stocks held below the year-earlier level of 3,756 Bcf and the five-year average of 3,425 Bcf. The Midwest and East regions led with builds of 30 Bcf and 28 Bcf, respectively.