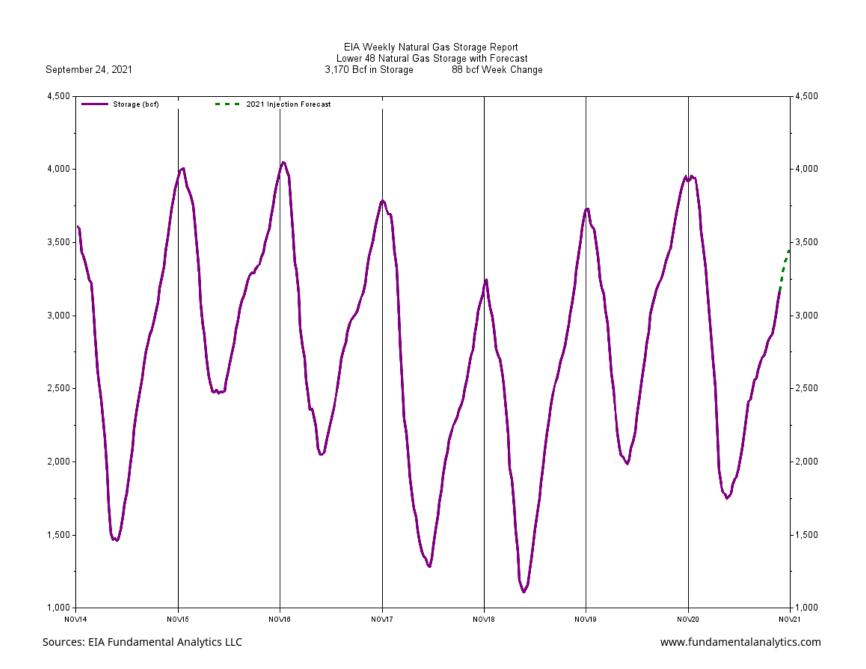

#### 88 Bcf Natural Gas Storage Injection Close to Expectations

The EIA reported today an 88 Bcf natural gas injection into storage for the week ending September 24,, 2021. This was close to the average of estimates for an 87 Bcf injection and yet prices were very strong over concerns about demand for US exports and global supply, especially in Europe.

The latest injection brought inventories to 3,170 Bcf, though stocks held below the year-earlier level of 3,756 Bcf and the five-year average of 3,425 Bcf. The Midwest and East regions led with builds of 30 Bcf and 28 Bcf, respectively.