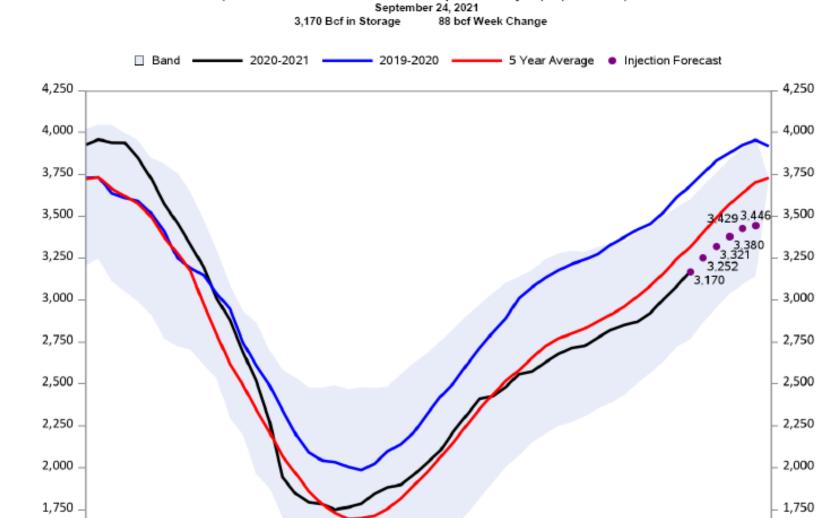

#### 88 Bcf Natural Gas Storage Injection Close to Expectations

The EIA reported today an 88 Bcf natural gas injection into storage for the week ending September 24,, 2021. This was close to the average of estimates for an 87 Bcf injection and yet prices were very strong over concerns about demand for US exports and global supply, especially in Europe.

The latest injection brought inventories to 3,170 Bcf, though stocks held below the year-earlier level of 3,756 Bcf and the five-year average of 3,425 Bcf. The Midwest and East regions led with builds of 30 Bcf and 28 Bcf, respectively.