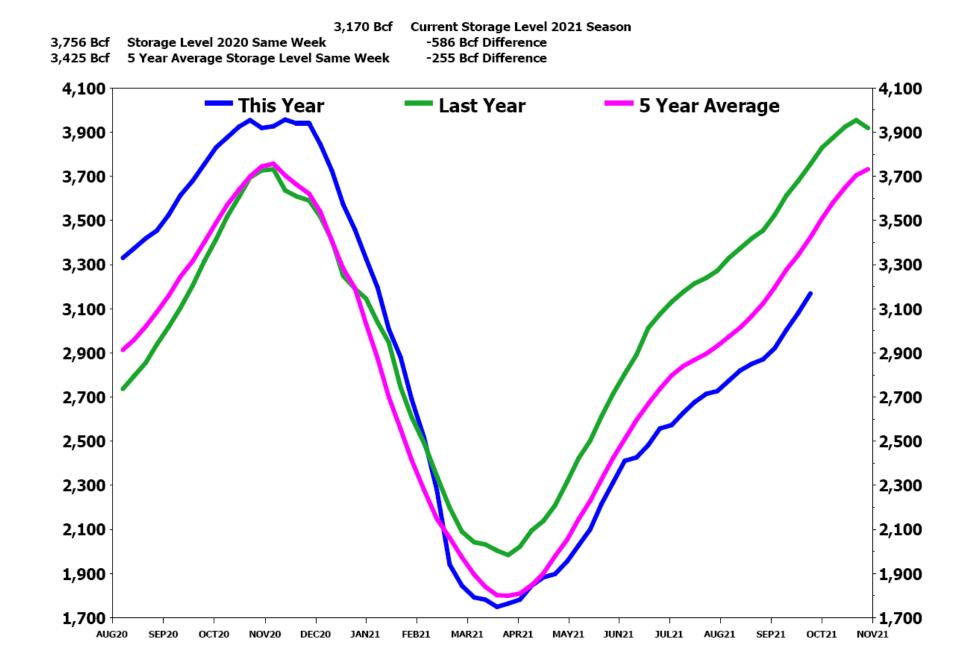

The latest injection brought inventories to 3,170 Bcf, though stocks held below the year-earlier level of 3,756 Bcf and the five-year average of 3,425 Bcf. The Midwest and East regions led with builds of 30 Bcf and 28 Bcf, respectively.

Oct

Sep

EIA Weekly Natural Gas Storage Report
(A. K. A. NATURAL GAS STORAGE - Comparative Analysis (Bcf) Blue Gold)

1,500 -

1,250

1,000

Nov

Dec