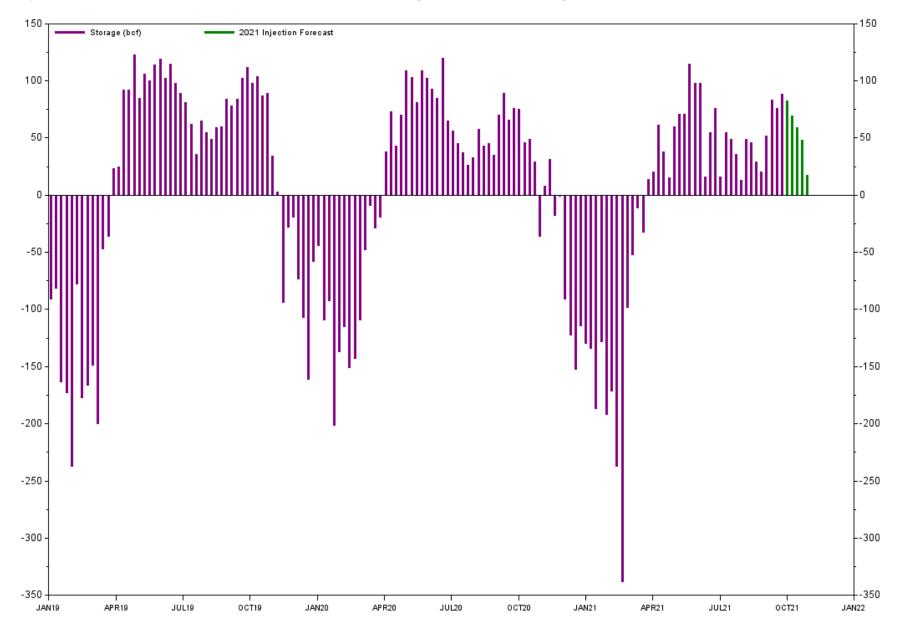

#### 88 Bcf Natural Gas Storage Injection Close to Expectations

The EIA reported today an 88 Bcf natural gas injection into storage for the week ending September 24,, 2021. This was close to the average of estimates for an 87 Bcf injection and yet prices were very strong over concerns about demand for US exports and global supply, especially in Europe.

The latest injection brought inventories to 3,170 Bcf, though stocks held below the year-earlier level of 3,756 Bcf and the five-year average of 3,425 Bcf. The Midwest and East regions led with builds of 30 Bcf and 28 Bcf, respectively.