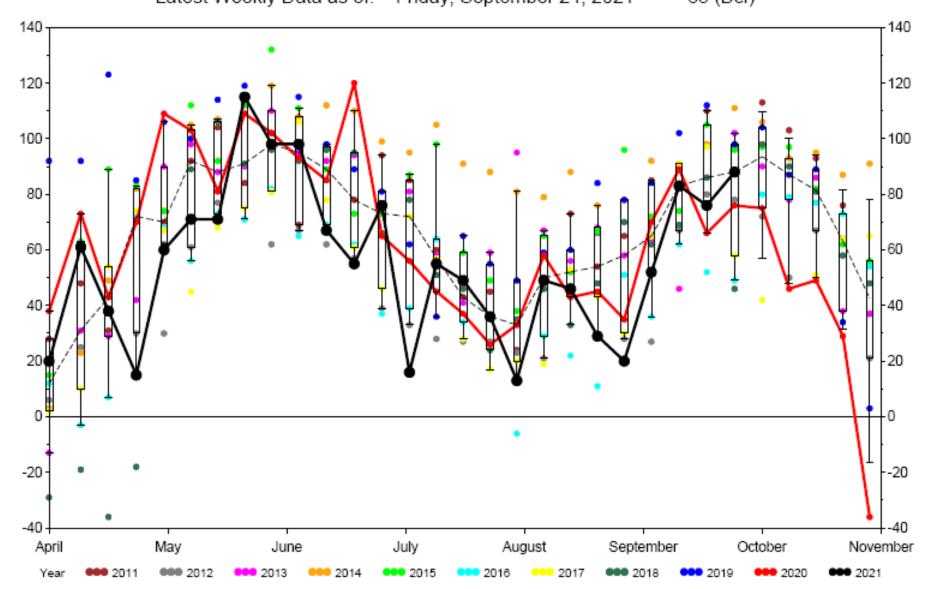

### Natural Gas Injection Season - Total Working Gas Injection Distribution (Bcf) Latest Weekly Data as of: Friday, September 24, 2021 88 (Bcf)

Jul

Aug

Jun

1,500

1,250

1,000

Nov