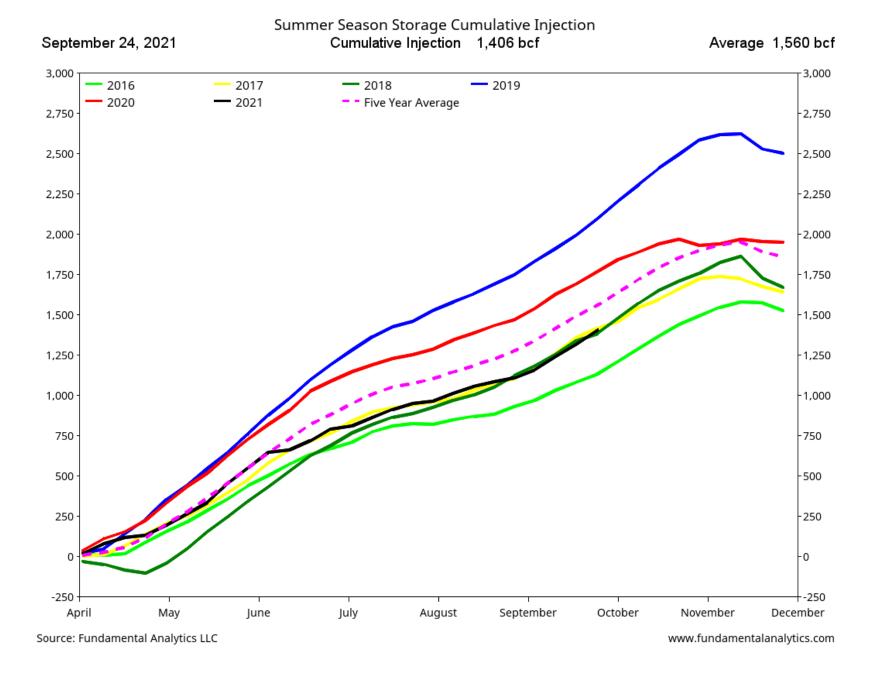

### Natural Gas Injection Season - Total Working Gas Injection Distribution (Bcf) Latest Weekly Data as of: Friday, September 24, 2021 88 (Bcf)

Jul

Aug

Jun

1,500

1,250

1,000

Nov