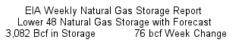

### 76 Bcf Natural Gas Storage Injection Close to Expectations

The EIA reported a 76 Bcf injection of natural gas into underground storage for the week ending September 17, which was close to the average of expectations of 73 Bcf. Storage is now 598 Bcf below storage for this same week last year, and 262 below the 5- year average. The demand for US exports of LNG is strong, and the computer storage forecast for End of Injection Season remains at 3,500 (well below previous years), so prices are well supported.

EIA Weekly Natural Gas Storage Report Lower 48 Natural Gas Storage with Forecast 3,082 Bcf in Storage 76 bcf Week Change

Sources: EIA Fundamental Analytics LLC

www.fundamentalanalytics.com