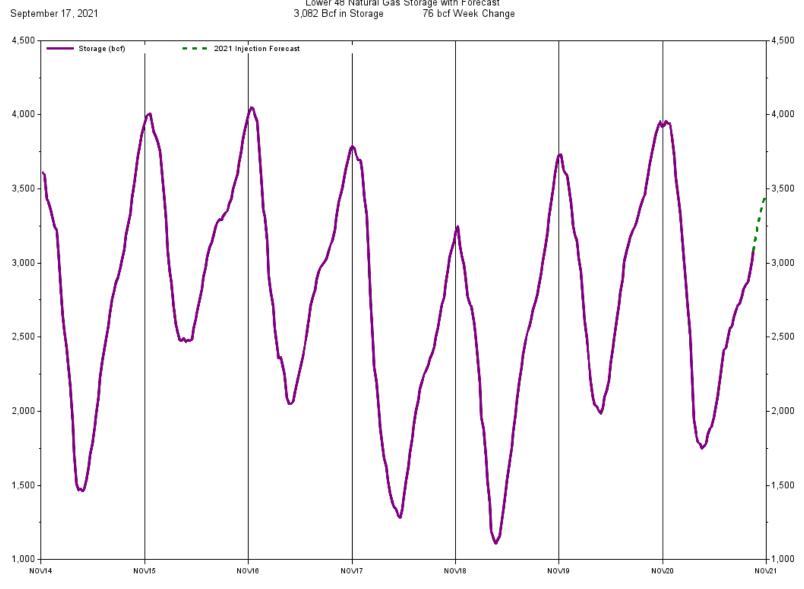

EIA Weekly Natural Gas Storage Report Lower 48 Natural Gas Storage with Forecast 3,082 Bcf in Storage 76 bcf Week Change

Sources: EIA Fundamental Analytics LLC

www.fundamentalanalytics.com