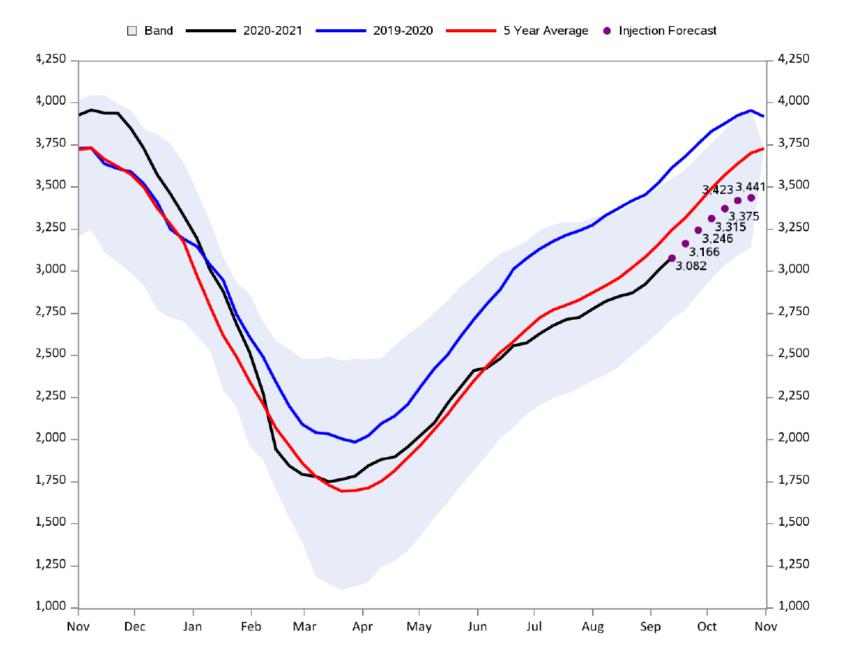

### 76 Bcf Natural Gas Storage Injection Close to Expectations

The EIA reported a 76 Bcf injection of natural gas into underground storage for the week ending September 17, which was close to the average of expectations of 73 Bcf. Storage is now 598 Bcf below storage for this same week last year, and 262 below the 5- year average. The demand for US exports of LNG is strong, and the computer storage forecast for End of Injection Season remains at 3,500 (well below previous years), so prices are well supported.

EIA Weekly Natural Gas Storage Report Lower 48 Natural Gas Storage with Forecast 3,082 Bcf in Storage 76 bcf Week Change

Sources: EIA Fundamental Analytics LLC

www.fundamentalanalytics.com