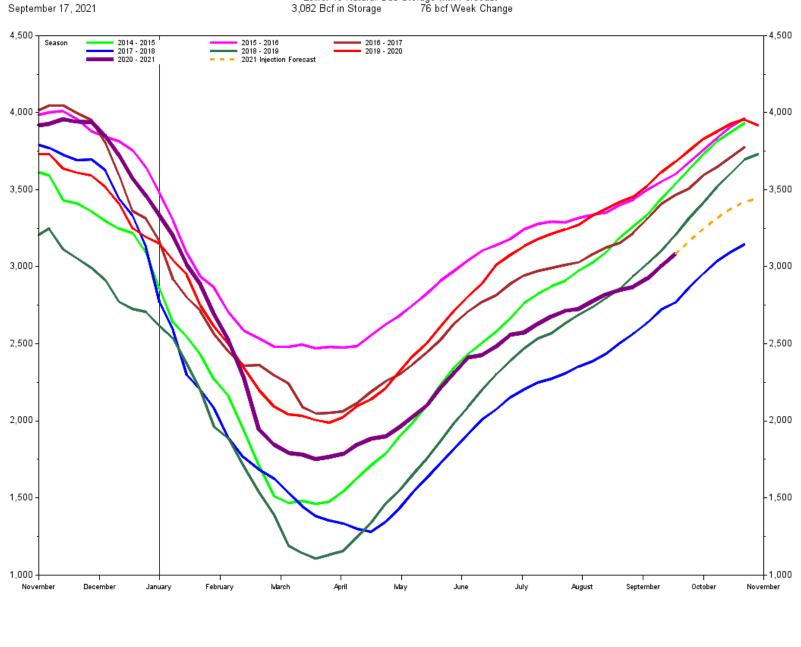

## EIA Weekly Natural Gas Storage Data Report Detail of Data

|         | Total Storage<br>Working<br>Gas | Week<br>Change | Last<br>Year<br>Storage | Last<br>Year<br>Change | Delta to<br>Last Year | Five<br>Year<br>Average | Five<br>Year<br>Change | Delta to<br>Five Year<br>Average | NYMEX<br>Average<br>Price | Week<br>Change |
|---------|---------------------------------|----------------|-------------------------|------------------------|-----------------------|-------------------------|------------------------|----------------------------------|---------------------------|----------------|
| 20AUG21 | 2,851                           | 29             | 3,420                   | 45                     | -569                  | 3,068                   | 51                     | -217                             | \$3.86                    | -0.14          |
| 27AUG21 | 2,871                           | 20             | 3,455                   | 35                     | -584                  | 3,124                   | 56                     | -253                             | \$4.06                    | 0.20           |
| 03SEP21 | 2,923                           | 52             | 3,525                   | 70                     | -602                  | 3,198                   | 74                     | -275                             | \$4.53                    | 0.47           |
| 10SEP21 | 3,006                           | 83             | 3,614                   | 89                     | -608                  | 3,280                   | 82                     | -274                             | \$4.86                    | 0.33           |
| 17SEP21 | 3,082                           | 76             | 3,680                   | 66                     | -598                  | 3,344                   | 64                     | -262                             | \$5.28                    | 0.42           |
| 24SEP21 |                                 |                | 3,756                   | 76                     |                       | 3,425                   | 82                     |                                  | \$4.87                    | -0.41          |
| 01OCT21 |                                 |                | 3,831                   | 75                     |                       | 3,511                   | 86                     |                                  |                           |                |
| 08OCT21 |                                 |                | 3,877                   | 46                     |                       | 3,583                   | 72                     |                                  |                           |                |