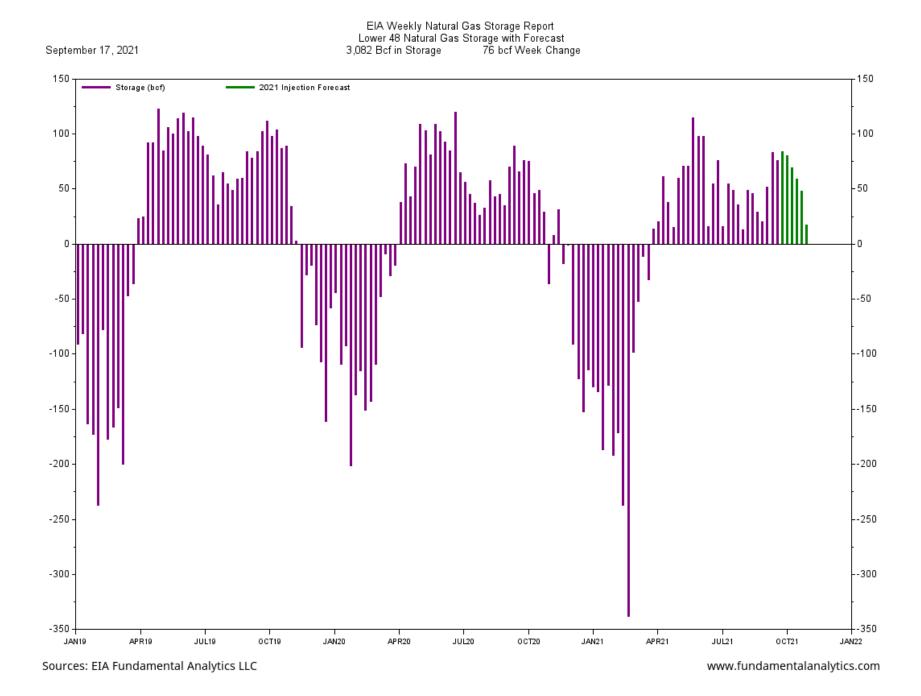

EIA Weekly Natural Gas Storage Report Lower 48 Natural Gas Storage with Forecast 3,082 Bcf in Storage 76 bcf Week Change

Sources: EIA Fundamental Analytics LLC

www.fundamentalanalytics.com