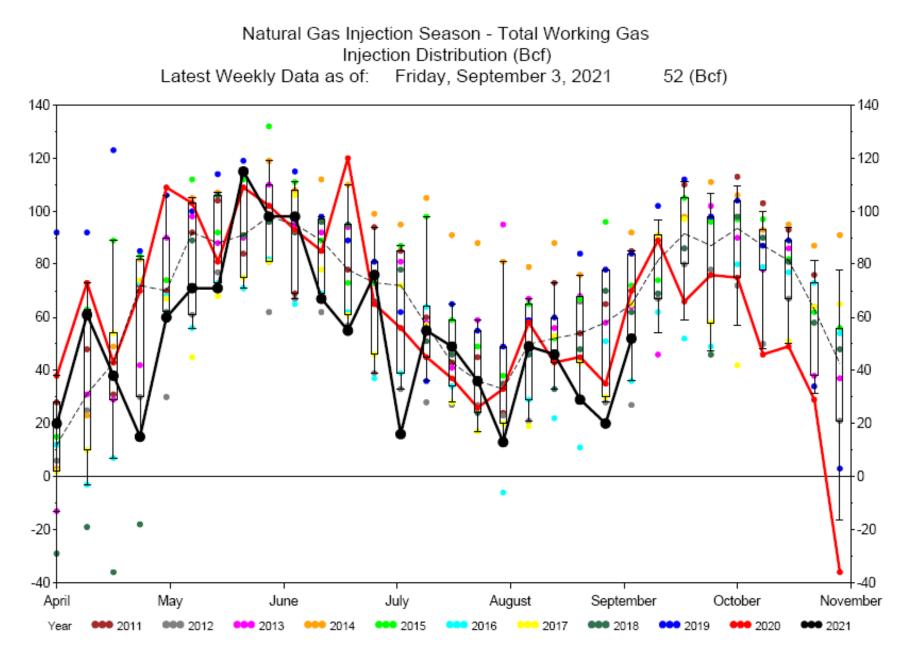

### 76 Bcf Natural Gas Storage Injection Close to Expectations

The EIA reported a 76 Bcf injection of natural gas into underground storage for the week ending September 17, which was close to the average of expectations of 73 Bcf. Storage is now 598 Bcf below storage for this same week last year, and 262 below the 5- year average. The demand for US exports of LNG is strong, and the computer storage forecast for End of Injection Season remains at 3,500 (well below previous years), so prices are well supported.