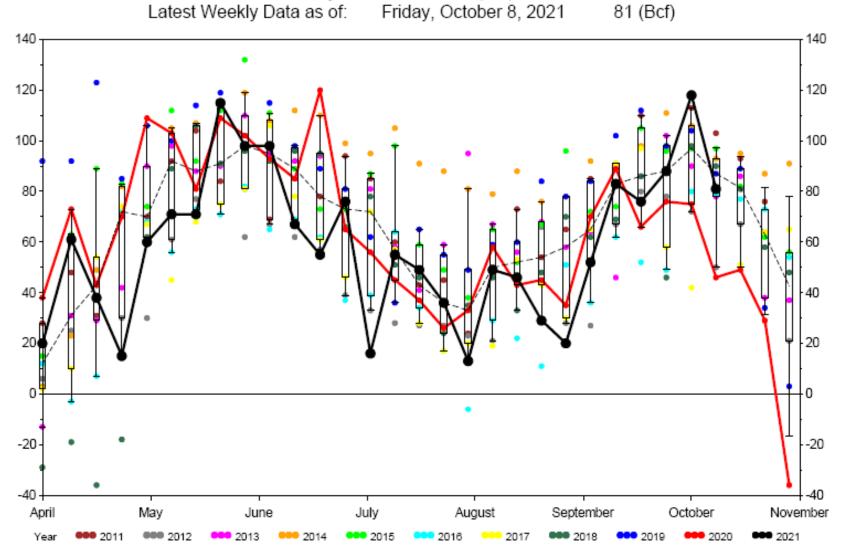

### 81 Bcf Natural Gas Storage Injection Much Less than Expectations

The EIA reported an 81 Bcf injection of natural gas into storage for the week ending October 8, much to the surprise of traders whose expectations average was 92 Bcf. 81 Bcf was less than all estimates made before the number was released. Natural gas futures prices, already more than 20 cents higher for the day, spiked on the release of the report. Analysts suggested that that seasonal outages, strong power burns, and wind generation contributed to the low storage injection.

# Natural Gas Injection Season - Total Working Gas Injection Distribution (Bcf)

EIA Weekly Natural Gas Storage Report Lower 48 Natural Gas Storage with Forecast 3,288 Bcf in Storage 118 bcf Week Change