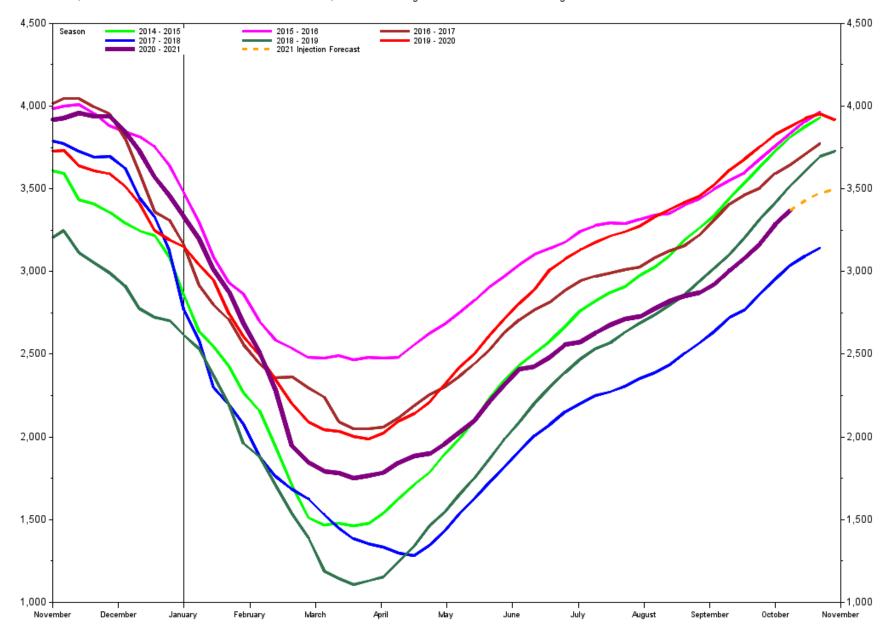

## EIA Weekly Natural Gas Storage Data Report Detail of Data

|     |       | Total Storage<br>Working<br>Gas | Week<br>Change | Last<br>Year<br>Storage | Last<br>Year<br>Change | Delta to<br>Last Year | Five<br>Year<br>Average | Five<br>Year<br>Change | Delta to<br>Five Year<br>Average | NYMEX<br>Average<br>Price | Week<br>Change |
|-----|-------|---------------------------------|----------------|-------------------------|------------------------|-----------------------|-------------------------|------------------------|----------------------------------|---------------------------|----------------|
| 10  | SEP21 | 3,006                           | 83             | 3,614                   | 89                     | -608                  | 3,280                   | 82                     | -274                             | \$4.86                    | 0.33           |
| 179 | SEP21 | 3,082                           | 76             | 3,680                   | 66                     | -598                  | 3,344                   | 64                     | -262                             | \$5.28                    | 0.42           |
| 24  | SEP21 | 3,170                           | 88             | 3,756                   | 76                     | -586                  | 3,425                   | 82                     | -255                             | \$4.94                    | -0.34          |
| 010 | OCT21 | 3,288                           | 118            | 3,831                   | 75                     | -543                  | 3,511                   | 86                     | -223                             | \$5.70                    | 0.76           |
| 080 | OCT21 | 3,369                           | 81             | 3,877                   | 46                     | -508                  | 3,583                   | 72                     | -214                             | \$5.80                    | 0.10           |
| 150 | OCT21 |                                 |                | 3,926                   | 49                     |                       | 3,649                   | 66                     |                                  | \$5.48                    | -0.32          |
| 220 | OCT21 |                                 |                | 3,955                   | 29                     |                       | 3,706                   | 57                     |                                  |                           |                |
| 290 | OCT21 |                                 |                | 3,919                   | -36                    |                       | 3,733                   | 26                     |                                  |                           |                |