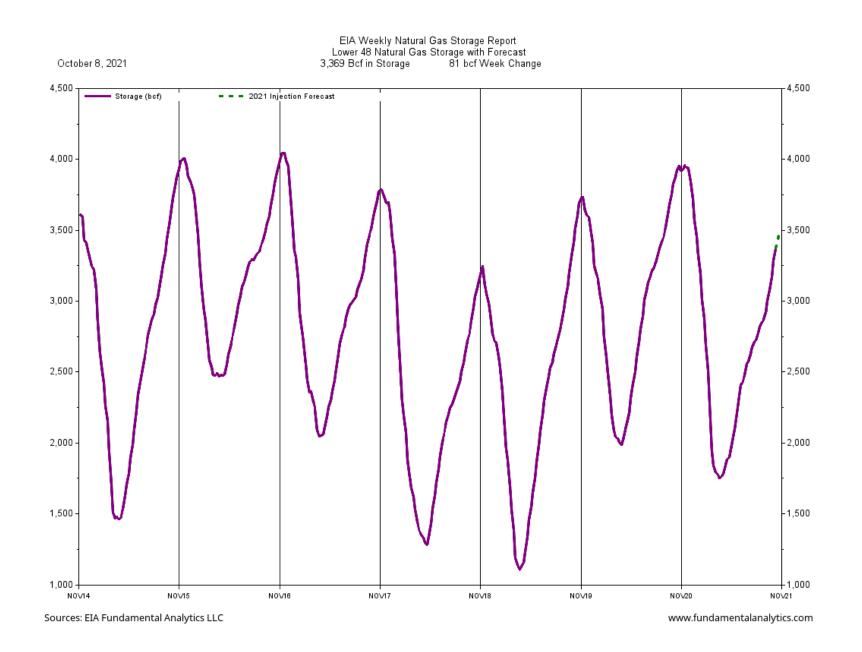

### 81 Bcf Natural Gas Storage Injection Much Less than Expectations

The EIA reported an 81 Bcf injection of natural gas into storage for the week ending October 8, much to the surprise of traders whose expectations average was 92 Bcf. 81 Bcf was less than all estimates made before the number was released. Natural gas futures prices, already more than 20 cents higher for the day, spiked on the release of the report. Analysts suggested that that seasonal outages, strong power burns, and wind generation contributed to the low storage injection.

## EIA Weekly Natural Gas Storage Data Report October 8, 2021

|                 | Bcf<br>in Storage | Week<br>Change | Last Week<br>Storage | Week<br>Change | Last Year<br>Storage |
|-----------------|-------------------|----------------|----------------------|----------------|----------------------|
| East Region     | 834               | 24             | 810                  | 31             | 908                  |
| Midwest Region  | 997               | 26             | 971                  | 37             | 1,081                |
| Mountain Region | 210               | 4              | 206                  | 5              | 241                  |
| Pacific Region  | 251               | 3              | 248                  | 5              | 320                  |
| South Region    | 1,079             | 25             | 1,054                | 41             | 1,326                |
| Salt Region     | 269               | 10             | 259                  | 20             | 366                  |
| Non Salt Region | 810               | 15             | 795                  | 21             | 960                  |
| Total Storage   | 3,369             | 81             | 3,288                | 118            | 3,877                |

## EIA Weekly Natural Gas Storage Data Report Detail of Data

|     |       | Total Storage<br>Working<br>Gas | Week<br>Change | Last<br>Year<br>Storage | Last<br>Year<br>Change | Delta to<br>Last Year | Five<br>Year<br>Average | Five<br>Year<br>Change | Delta to<br>Five Year<br>Average | NYMEX<br>Average<br>Price | Week<br>Change |
|-----|-------|---------------------------------|----------------|-------------------------|------------------------|-----------------------|-------------------------|------------------------|----------------------------------|---------------------------|----------------|
| 10  | SEP21 | 3,006                           | 83             | 3,614                   | 89                     | -608                  | 3,280                   | 82                     | -274                             | \$4.86                    | 0.33           |
| 179 | SEP21 | 3,082                           | 76             | 3,680                   | 66                     | -598                  | 3,344                   | 64                     | -262                             | \$5.28                    | 0.42           |
| 24  | SEP21 | 3,170                           | 88             | 3,756                   | 76                     | -586                  | 3,425                   | 82                     | -255                             | \$4.94                    | -0.34          |
| 010 | OCT21 | 3,288                           | 118            | 3,831                   | 75                     | -543                  | 3,511                   | 86                     | -223                             | \$5.70                    | 0.76           |
| 080 | OCT21 | 3,369                           | 81             | 3,877                   | 46                     | -508                  | 3,583                   | 72                     | -214                             | \$5.80                    | 0.10           |
| 150 | OCT21 |                                 |                | 3,926                   | 49                     |                       | 3,649                   | 66                     |                                  | \$5.48                    | -0.32          |
| 220 | OCT21 |                                 |                | 3,955                   | 29                     |                       | 3,706                   | 57                     |                                  |                           |                |
| 290 | OCT21 |                                 |                | 3,919                   | -36                    |                       | 3,733                   | 26                     |                                  |                           |                |