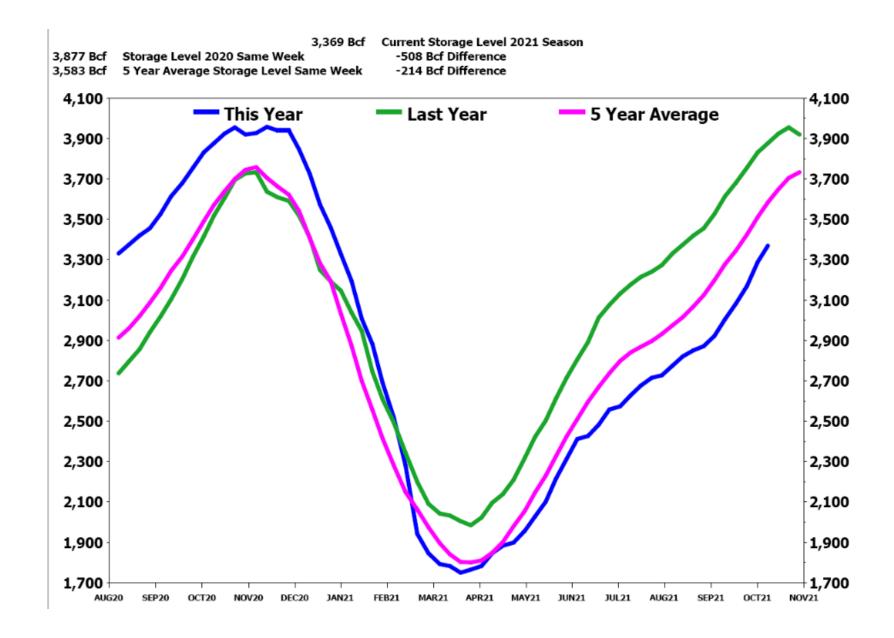

## EIA Weekly Natural Gas Storage Data Report October 8, 2021

|                 | Bcf<br>in Storage | Week<br>Change | Last Week<br>Storage | Week<br>Change | Last Year<br>Storage |
|-----------------|-------------------|----------------|----------------------|----------------|----------------------|
| East Region     | 834               | 24             | 810                  | 31             | 908                  |
| Midwest Region  | 997               | 26             | 971                  | 37             | 1,081                |
| Mountain Region | 210               | 4              | 206                  | 5              | 241                  |
| Pacific Region  | 251               | 3              | 248                  | 5              | 320                  |
| South Region    | 1,079             | 25             | 1,054                | 41             | 1,326                |
| Salt Region     | 269               | 10             | 259                  | 20             | 366                  |
| Non Salt Region | 810               | 15             | 795                  | 21             | 960                  |
| Total Storage   | 3,369             | 81             | 3,288                | 118            | 3,877                |

## EIA Weekly Natural Gas Storage Data Report Detail of Data

|     |       | Total Storage<br>Working<br>Gas | Week<br>Change | Last<br>Year<br>Storage | Last<br>Year<br>Change | Delta to<br>Last Year | Five<br>Year<br>Average | Five<br>Year<br>Change | Delta to<br>Five Year<br>Average | NYMEX<br>Average<br>Price | Week<br>Change |
|-----|-------|---------------------------------|----------------|-------------------------|------------------------|-----------------------|-------------------------|------------------------|----------------------------------|---------------------------|----------------|
| 10  | SEP21 | 3,006                           | 83             | 3,614                   | 89                     | -608                  | 3,280                   | 82                     | -274                             | \$4.86                    | 0.33           |
| 179 | SEP21 | 3,082                           | 76             | 3,680                   | 66                     | -598                  | 3,344                   | 64                     | -262                             | \$5.28                    | 0.42           |
| 24  | SEP21 | 3,170                           | 88             | 3,756                   | 76                     | -586                  | 3,425                   | 82                     | -255                             | \$4.94                    | -0.34          |
| 010 | OCT21 | 3,288                           | 118            | 3,831                   | 75                     | -543                  | 3,511                   | 86                     | -223                             | \$5.70                    | 0.76           |
| 080 | OCT21 | 3,369                           | 81             | 3,877                   | 46                     | -508                  | 3,583                   | 72                     | -214                             | \$5.80                    | 0.10           |
| 150 | OCT21 |                                 |                | 3,926                   | 49                     |                       | 3,649                   | 66                     |                                  | \$5.48                    | -0.32          |
| 220 | OCT21 |                                 |                | 3,955                   | 29                     |                       | 3,706                   | 57                     |                                  |                           |                |
| 290 | OCT21 |                                 |                | 3,919                   | -36                    |                       | 3,733                   | 26                     |                                  |                           |                |