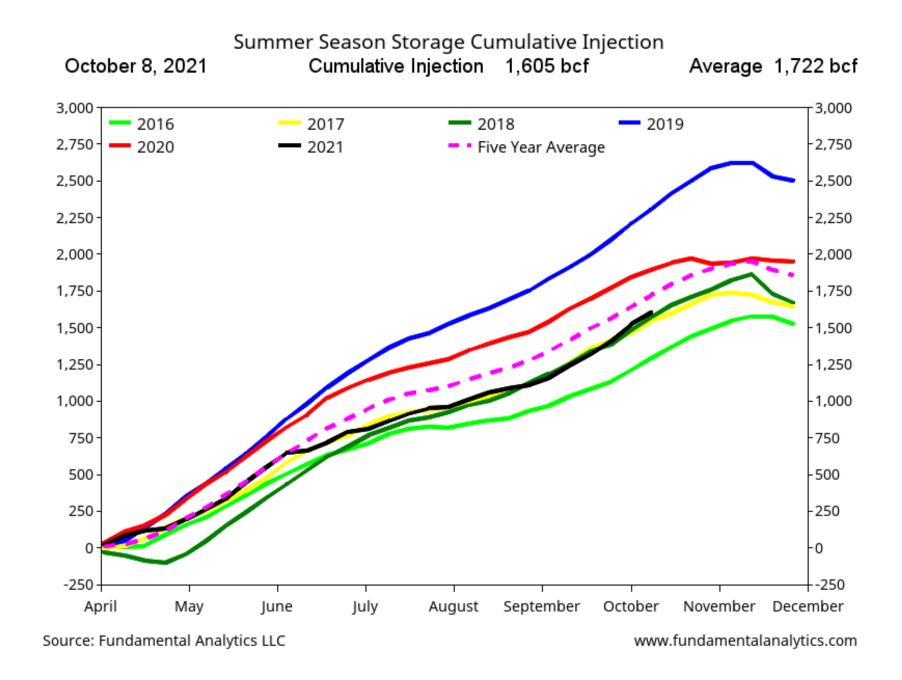

### 81 Bcf Natural Gas Storage Injection Much Less than Expectations

The EIA reported an 81 Bcf injection of natural gas into storage for the week ending October 8, much to the surprise of traders whose expectations average was 92 Bcf. 81 Bcf was less than all estimates made before the number was released. Natural gas futures prices, already more than 20 cents higher for the day, spiked on the release of the report. Analysts suggested that that seasonal outages, strong power burns, and wind generation contributed to the low storage injection.