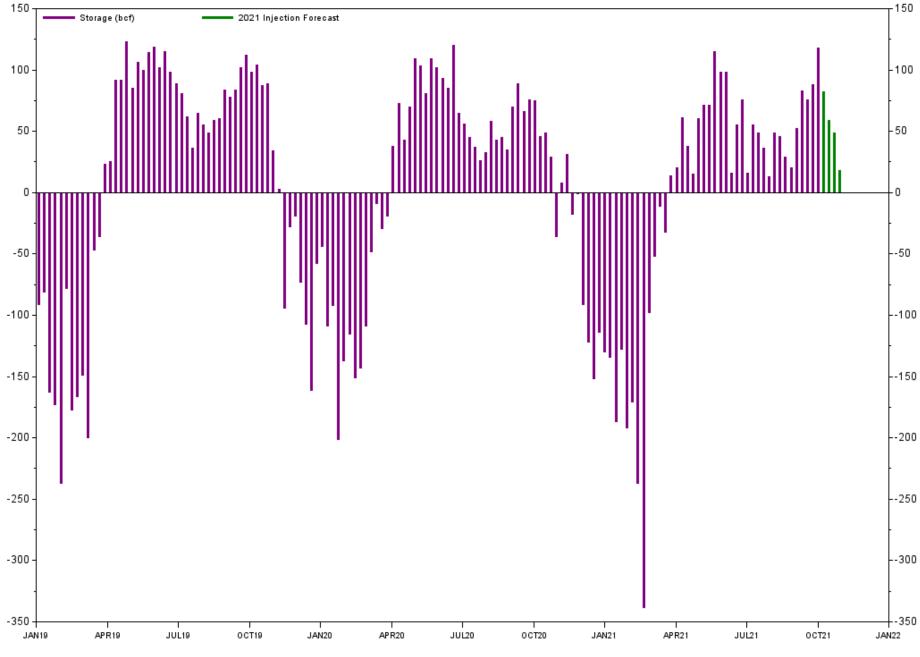

# Natural Gas Injection Season - Total Working Gas Injection Distribution (Bcf)

EIA Weekly Natural Gas Storage Report Lower 48 Natural Gas Storage with Forecast 3,288 Bcf in Storage 118 bcf Week Change