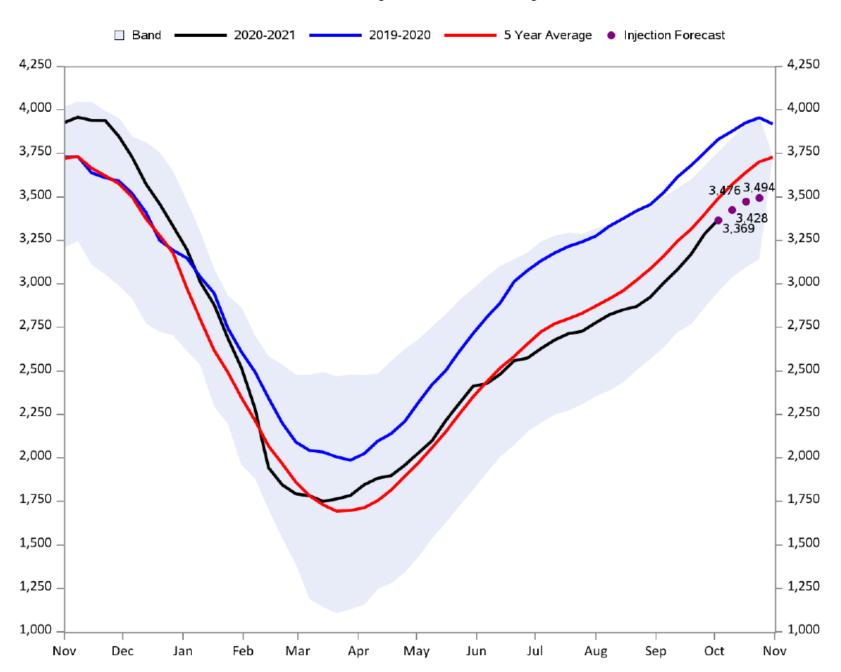

# Natural Gas Injection Season - Total Working Gas Injection Distribution (Bcf)

EIA Weekly Natural Gas Storage Report Lower 48 Natural Gas Storage with Forecast 3,288 Bcf in Storage 118 bcf Week Change