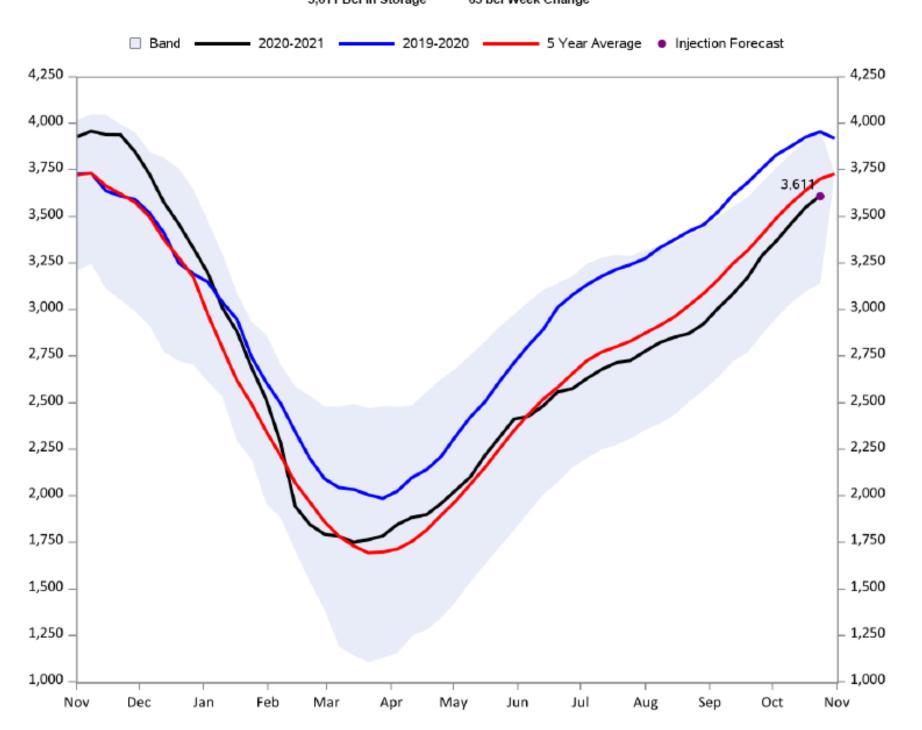

### 63 Bcf Natural Gas Storage Injection Close to Expectations

The EIA reported an injection of 63 Bcf natural gas into storage for the week ending October 29, one of the highest injections for this week in the year. The injection was close to average of expectations at 66 Bcf. Storage is now 308 Bcf below last year at this time, but the deficit was over 600 Bcf in the late summer.

#### Natural Gas Injection Season - Total Working Gas Injection Distribution (Bcf)

Latest Weekly Data as of: Friday, October 29, 2021 63 (Bcf)

3,611 Bcf Current Storage Level 2021 Season
3,919 Bcf Storage Level 2020 Same Week -308 Bcf Difference
3,733 Bcf 5 Year Average Storage Level Same Week -122 Bcf Difference