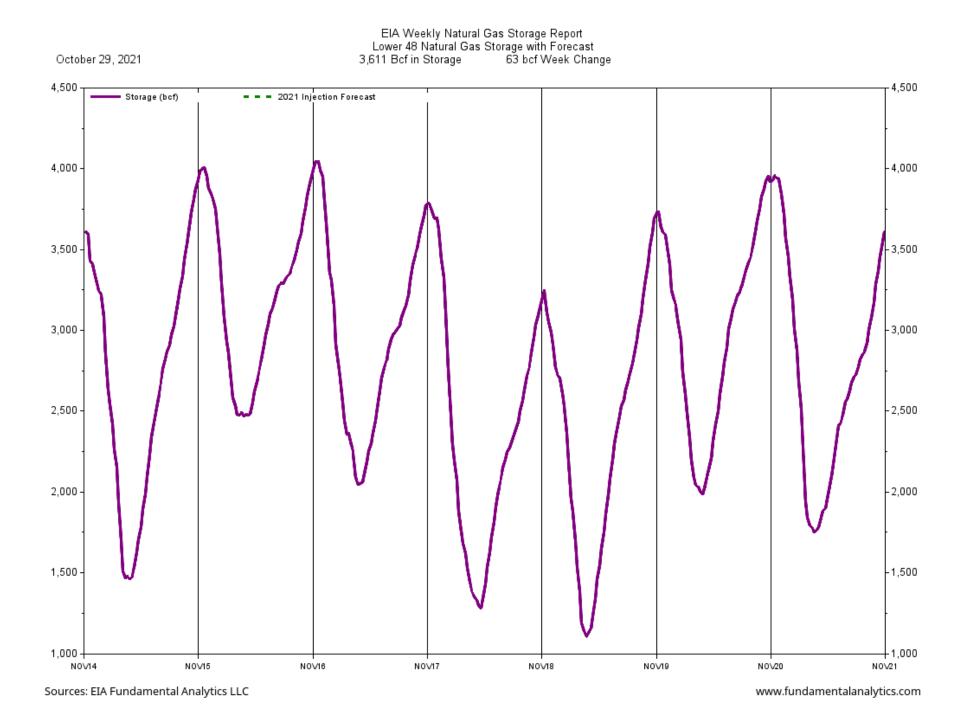

### 63 Bcf Natural Gas Storage Injection Close to Expectations

The EIA reported an injection of 63 Bcf natural gas into storage for the week ending October 29, one of the highest injections for this week in the year. The injection was close to average of expectations at 66 Bcf. Storage is now 308 Bcf below last year at this time, but the deficit was over 600 Bcf in the late summer.

EIA Weekly Natural Gas Storage Report
(A. K. A. NATURAL GAS STORAGE - Comparative Analysis (Bcf) Blue Gold)
October 29, 2021
3,611 Bcf in Storage 63 bcf Week Change