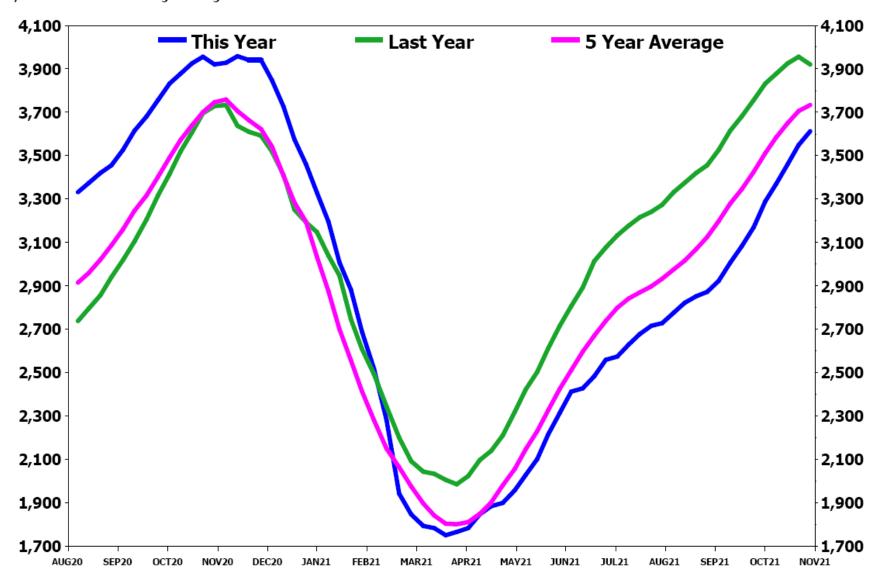

### 63 Bcf Natural Gas Storage Injection Close to Expectations

The EIA reported an injection of 63 Bcf natural gas into storage for the week ending October 29, one of the highest injections for this week in the year. The injection was close to average of expectations at 66 Bcf. Storage is now 308 Bcf below last year at this time, but the deficit was over 600 Bcf in the late summer.

#### Natural Gas Injection Season - Total Working Gas Injection Distribution (Bcf)

Latest Weekly Data as of: Friday, October 29, 2021 63 (Bcf)

3,611 Bcf Current Storage Level 2021 Season
3,919 Bcf Storage Level 2020 Same Week -308 Bcf Difference
3,733 Bcf 5 Year Average Storage Level Same Week -122 Bcf Difference