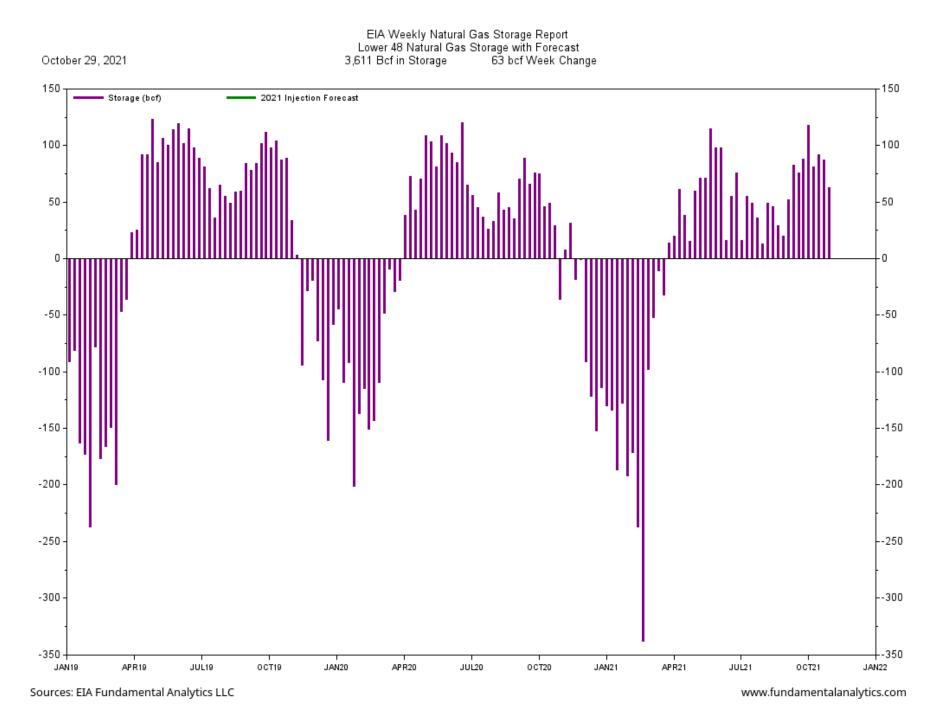

### 63 Bcf Natural Gas Storage Injection Close to Expectations

The EIA reported an injection of 63 Bcf natural gas into storage for the week ending October 29, one of the highest injections for this week in the year. The injection was close to average of expectations at 66 Bcf. Storage is now 308 Bcf below last year at this time, but the deficit was over 600 Bcf in the late summer.

EIA Weekly Natural Gas Storage Report
(A. K. A. NATURAL GAS STORAGE - Comparative Analysis (Bcf) Blue Gold)
October 29, 2021
3,611 Bcf in Storage 63 bcf Week Change