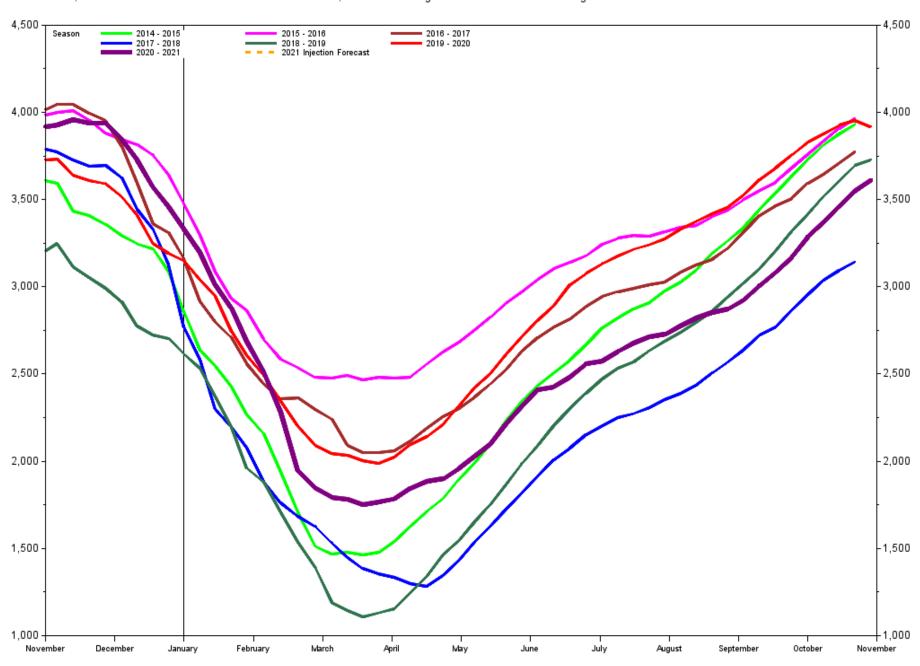

#### Natural Gas Injection Season - Total Working Gas Injection Distribution (Bcf)

Latest Weekly Data as of: Friday, October 29, 2021 63 (Bcf)

3,611 Bcf Current Storage Level 2021 Season
3,919 Bcf Storage Level 2020 Same Week -308 Bcf Difference
3,733 Bcf 5 Year Average Storage Level Same Week -122 Bcf Difference