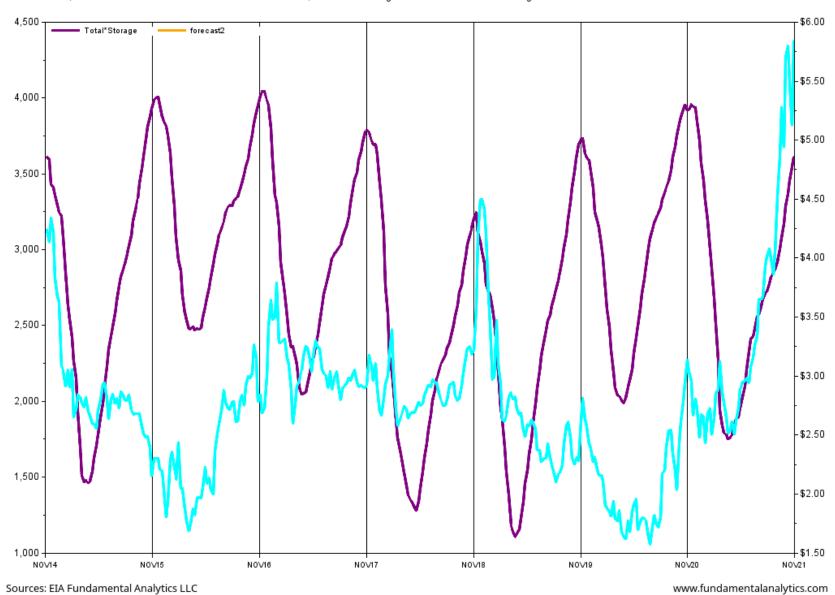

### 63 Bcf Natural Gas Storage Injection Close to Expectations

The EIA reported an injection of 63 Bcf natural gas into storage for the week ending October 29, one of the highest injections for this week in the year. The injection was close to average of expectations at 66 Bcf. Storage is now 308 Bcf below last year at this time, but the deficit was over 600 Bcf in the late summer.