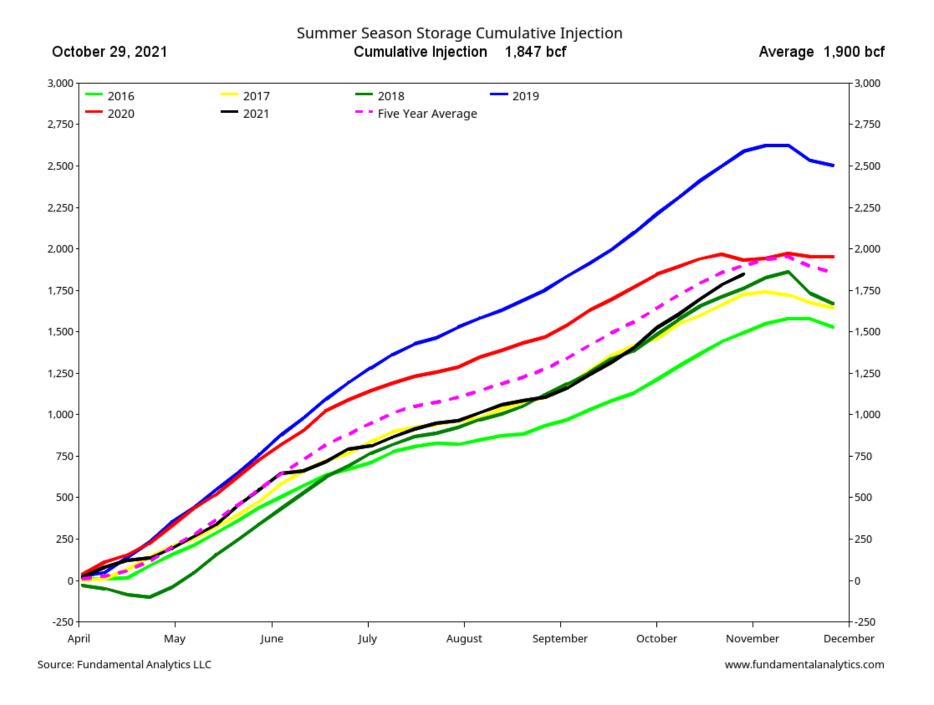

### 63 Bcf Natural Gas Storage Injection Close to Expectations

The EIA reported an injection of 63 Bcf natural gas into storage for the week ending October 29, one of the highest injections for this week in the year. The injection was close to average of expectations at 66 Bcf. Storage is now 308 Bcf below last year at this time, but the deficit was over 600 Bcf in the late summer.

#### Natural Gas Injection Season - Total Working Gas Injection Distribution (Bcf)

Latest Weekly Data as of: Friday, October 29, 2021 63 (Bcf)

3,611 Bcf Current Storage Level 2021 Season
3,919 Bcf Storage Level 2020 Same Week -308 Bcf Difference
3,733 Bcf 5 Year Average Storage Level Same Week -122 Bcf Difference