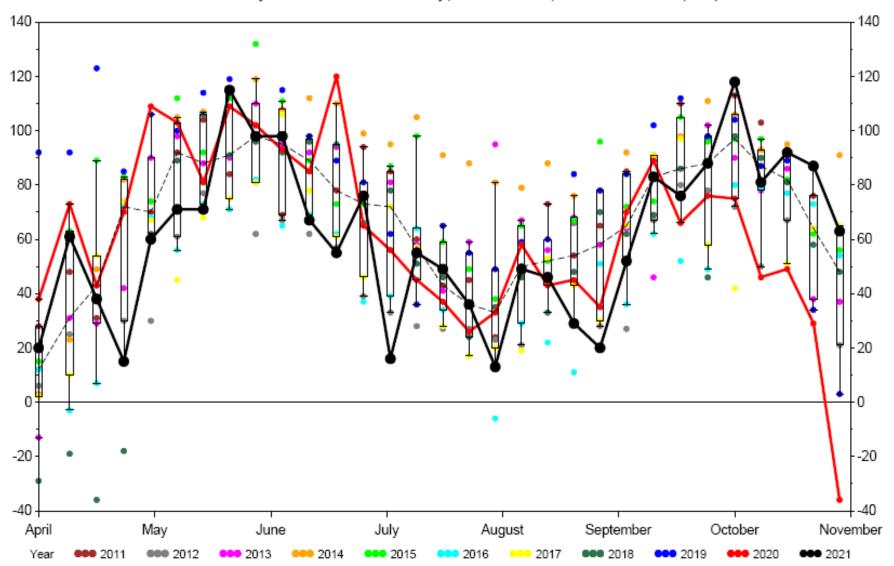

### 63 Bcf Natural Gas Storage Injection Close to Expectations

The EIA reported an injection of 63 Bcf natural gas into storage for the week ending October 29, one of the highest injections for this week in the year. The injection was close to average of expectations at 66 Bcf. Storage is now 308 Bcf below last year at this time, but the deficit was over 600 Bcf in the late summer.

According to weather analysts, temperatures during this last week were warmer than normal, and generally comfortable, minimizing demand and enabling a large injection.