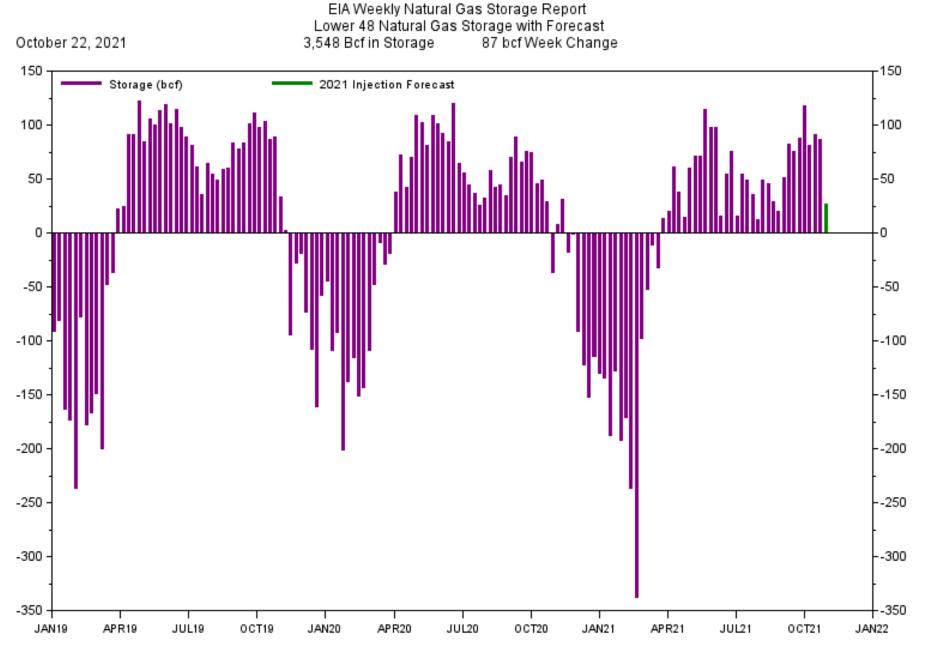

EIA Weekly Natural Gas Storage Report Lower 48 Natural Gas Storage with Forecast 3,548 Bcf in Storage 87 bcf Week Change

Natural Gas Injection Season - Total Working Gas Injection Distribution (Bcf) Latest Weekly Data as of: Friday, October 22, 2021 87 (B

EIA Weekly Natural Gas Storage Report

Lower 48 Natural Gas Storage with Forecast

87 hcf Week Chang

Sources: EIA Fundamental Analytics LLC

www.fundamentalanalytics.com

Sources: EIA Fundamental Analytics LLC