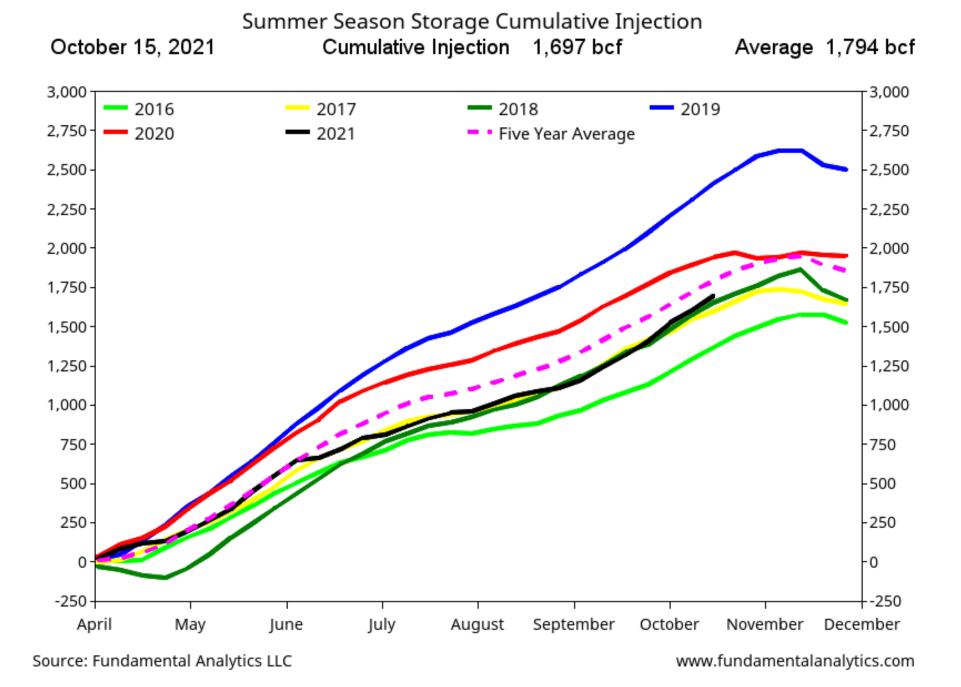

EIA Weekly Natural Gas Storage Report

Lower 48 Natural Gas Storage with Forecast

87 hcf Week Chang

Sources: EIA Fundamental Analytics LLC

www.fundamentalanalytics.com

Sources: EIA Fundamental Analytics LLC