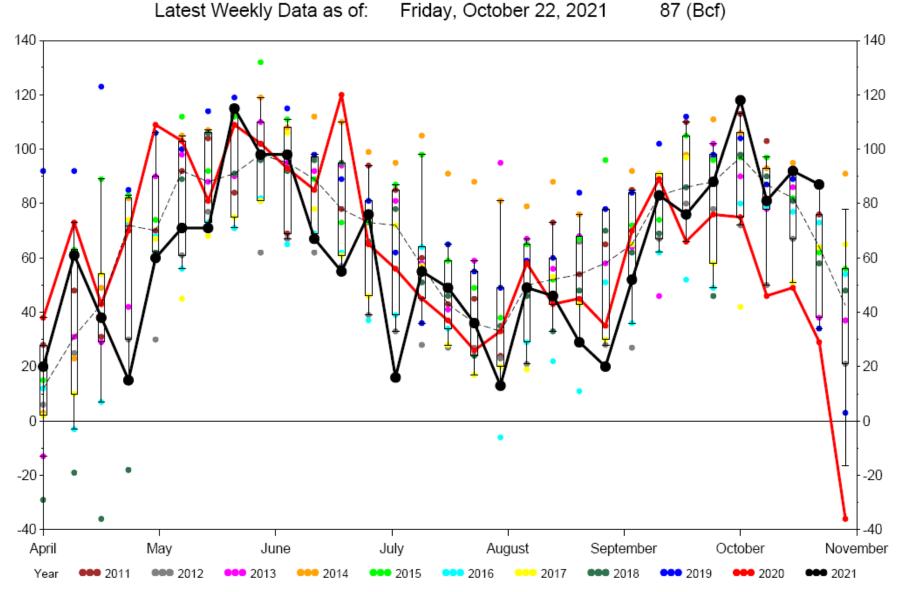

EIA Weekly Natural Gas Storage Report Lower 48 Natural Gas Storage with Forecast 3,548 Bcf in Storage 87 bcf Week Change

Natural Gas Injection Season - Total Working Gas Injection Distribution (Bcf) Latest Weekly Data as of: Friday, October 22, 2021 87 (B