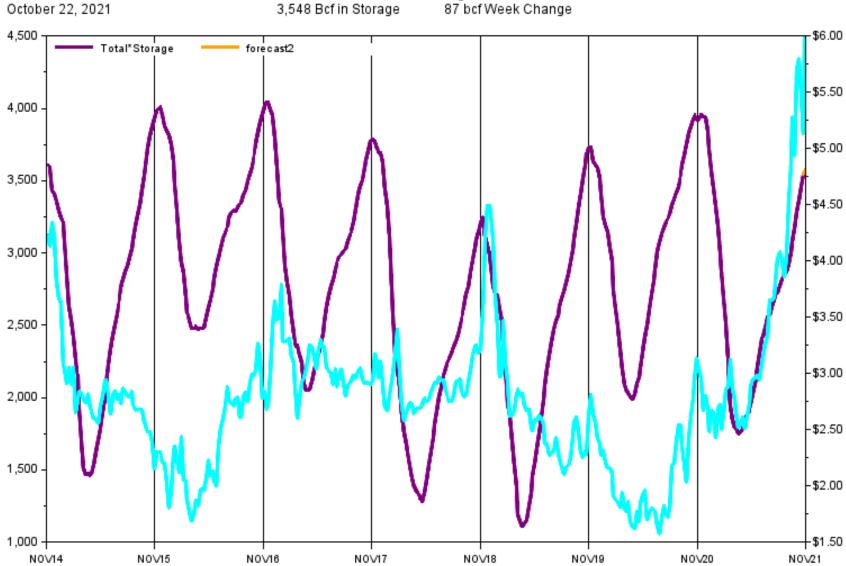

## **Weekly Natural Gas Storage Report**

for the week ending October 22, 2021 | Release Date: October 28, 2021

## 87 Bcf Natural Gas Storage Injection Very Close to Expectations

The EIA reported an 87 Bcf injection into storage inventories for the week ending October 22, 2021, close to the average of expectations at 86 Bcf. Prices were already down due to returning production and strong wind generation of power when the report was released and weakened further, down over 47 cents by the end of the trading day. The storage differentials between last year and the 5-year average have been decreasing, also providing downward pressure on prices.

## EIA Weekly Natural Gas Storage Data Report October 22, 2021

|                 | Bcf<br>in Storage | Week<br>Change | Last Week<br>Storage | Week<br>Change | Last Year<br>Storage |
|-----------------|-------------------|----------------|----------------------|----------------|----------------------|
| East Region     | 885               | 23             | 862                  | 28             | 941                  |
| Midwest Region  | 1,052             | 25             | 1,027                | 30             | 1,118                |
| Mountain Region | 212               | 1              | 211                  | 1              | 245                  |
| Pacific Region  | 255               | 2              | 253                  | 2              | 323                  |
| South Region    | 1,144             | 36             | 1,108                | 29             | 1,329                |
| Salt Region     | 304               | 21             | 283                  | 14             | 360                  |
| Non Salt Region | 840               | 15             | 825                  | 15             | 968                  |
| Total Storage   | 3,548             | 87             | 3,461                | 92             | 3,955                |

## EIA Weekly Natural Gas Storage Data Report Detail of Data

|         | Total Storage<br>Working<br>Gas | Week<br>Change | Last<br>Year<br>Storage | Last<br>Year<br>Change | Delta to<br>Last Year | Five<br>Year<br>Average | Five<br>Year<br>Change | Delta to<br>Five Year<br>Average | NYMEX<br>Average<br>Price | Week<br>Change |
|---------|---------------------------------|----------------|-------------------------|------------------------|-----------------------|-------------------------|------------------------|----------------------------------|---------------------------|----------------|
| 24SEP21 | 3,170                           | 88             | 3,756                   | 76                     | -586                  | 3,425                   | 82                     | -255                             | \$4.94                    | -0.34          |
| 01OCT21 | 3,288                           | 118            | 3,831                   | 75                     | -543                  | 3,511                   | 86                     | -223                             | \$5.70                    | 0.76           |
| 08OCT21 | 3,369                           | 81             | 3,877                   | 46                     | -508                  | 3,583                   | 72                     | -214                             | \$5.80                    | 0.10           |
| 15OCT21 | 3,461                           | 92             | 3,926                   | 49                     | -465                  | 3,649                   | 66                     | -188                             | \$5.51                    | -0.29          |
| 22OCT21 | 3,548                           | 87             | 3,955                   | 29                     | -407                  | 3,706                   | 57                     | -158                             | \$5.13                    | -0.38          |
| 29OCT21 |                                 |                | 3,919                   | -36                    |                       | 3,733                   | 26                     |                                  | \$5.99                    | 0.87           |
| 05NOV21 |                                 |                | 3,927                   | 8                      |                       | 3,745                   | 12                     |                                  |                           |                |
| 12NOV21 |                                 |                | 3,958                   | 31                     |                       | 3,696                   | -49                    |                                  |                           |                |