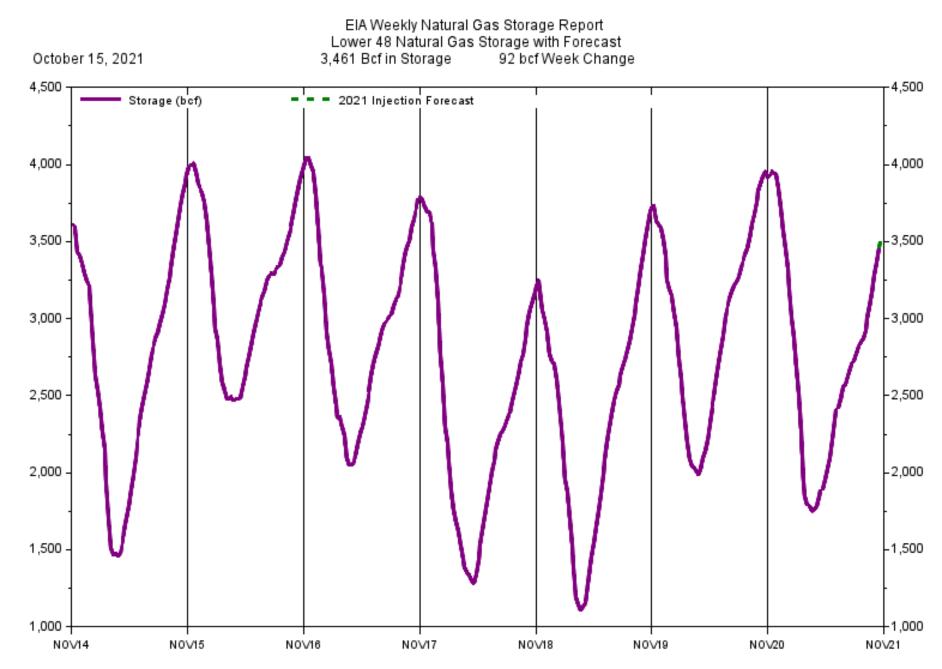

## EIA Weekly Natural Gas Storage Data Report Detail of Data

|         | Total Storage<br>Working<br>Gas | Week<br>Change | Last<br>Year<br>Storage | Last<br>Year<br>Change | Delta to<br>Last Year | Five<br>Year<br>Average | Five<br>Year<br>Change | Delta to<br>Five Year<br>Average | NYMEX<br>Average<br>Price | Week<br>Change |
|---------|---------------------------------|----------------|-------------------------|------------------------|-----------------------|-------------------------|------------------------|----------------------------------|---------------------------|----------------|
| 24SEP21 | 3,170                           | 88             | 3,756                   | 76                     | -586                  | 3,425                   | 82                     | -255                             | \$4.94                    | -0.34          |
| 01OCT21 | 3,288                           | 118            | 3,831                   | 75                     | -543                  | 3,511                   | 86                     | -223                             | \$5.70                    | 0.76           |
| 08OCT21 | 3,369                           | 81             | 3,877                   | 46                     | -508                  | 3,583                   | 72                     | -214                             | \$5.80                    | 0.10           |
| 15OCT21 | 3,461                           | 92             | 3,926                   | 49                     | -465                  | 3,649                   | 66                     | -188                             | \$5.51                    | -0.29          |
| 22OCT21 | 3,548                           | 87             | 3,955                   | 29                     | -407                  | 3,706                   | 57                     | -158                             | \$5.13                    | -0.38          |
| 29OCT21 |                                 |                | 3,919                   | -36                    |                       | 3,733                   | 26                     |                                  | \$5.99                    | 0.87           |
| 05NOV21 |                                 |                | 3,927                   | 8                      |                       | 3,745                   | 12                     |                                  |                           |                |
| 12NOV21 |                                 |                | 3,958                   | 31                     |                       | 3,696                   | -49                    |                                  |                           |                |