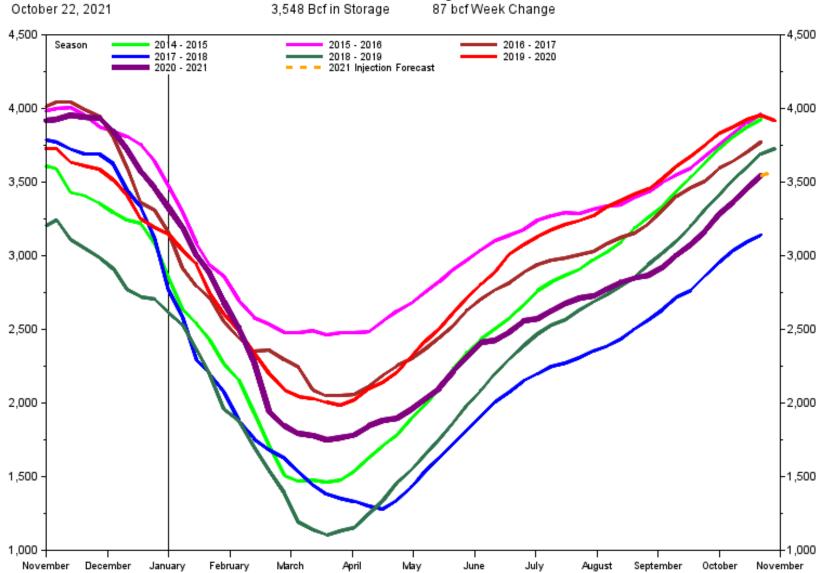

EIA Weekly Natural Gas Storage Report Lower 48 Natural Gas Storage with Forecast 3,548 Bcf in Storage 87 bcf Week Change

Natural Gas Injection Season - Total Working Gas Injection Distribution (Bcf) Latest Weekly Data as of: Friday, October 22, 2021 87 (B

www.fundamentalanalytics.com

3,548 Bcf Current Storage Level 2021 Season 3,955 Bcf Storage Level 2020 Same Week -407 Bcf Difference

EIA Weekly Natural Gas Storage Report
(A. K. A. NATURAL GAS STORAGE - Comparative Analysis (Bcf) Blue Gold)
October 22, 2021
3,548 Bcf in Storage 87 bcf Week Change