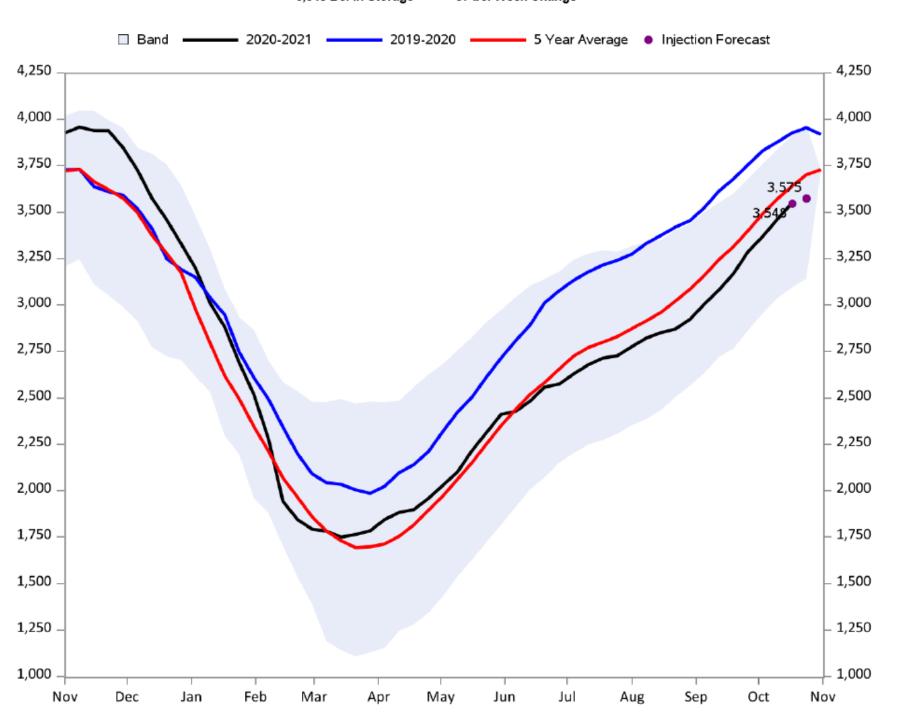

## EIA Weekly Natural Gas Storage Data Report Detail of Data

|         | Total Storage<br>Working<br>Gas | Week<br>Change | Last<br>Year<br>Storage | Last<br>Year<br>Change | Delta to<br>Last Year | Five<br>Year<br>Average | Five<br>Year<br>Change | Delta to<br>Five Year<br>Average | NYMEX<br>Average<br>Price | Week<br>Change |
|---------|---------------------------------|----------------|-------------------------|------------------------|-----------------------|-------------------------|------------------------|----------------------------------|---------------------------|----------------|
| 24SEP21 | 3,170                           | 88             | 3,756                   | 76                     | -586                  | 3,425                   | 82                     | -255                             | \$4.94                    | -0.34          |
| 01OCT21 | 3,288                           | 118            | 3,831                   | 75                     | -543                  | 3,511                   | 86                     | -223                             | \$5.70                    | 0.76           |
| 08OCT21 | 3,369                           | 81             | 3,877                   | 46                     | -508                  | 3,583                   | 72                     | -214                             | \$5.80                    | 0.10           |
| 15OCT21 | 3,461                           | 92             | 3,926                   | 49                     | -465                  | 3,649                   | 66                     | -188                             | \$5.51                    | -0.29          |
| 22OCT21 | 3,548                           | 87             | 3,955                   | 29                     | -407                  | 3,706                   | 57                     | -158                             | \$5.13                    | -0.38          |
| 29OCT21 |                                 |                | 3,919                   | -36                    |                       | 3,733                   | 26                     |                                  | \$5.99                    | 0.87           |
| 05NOV21 |                                 |                | 3,927                   | 8                      |                       | 3,745                   | 12                     |                                  |                           |                |
| 12NOV21 |                                 |                | 3,958                   | 31                     |                       | 3,696                   | -49                    |                                  |                           |                |

## 87 Bcf Natural Gas Storage Injection Very Close to Expectations

The EIA reported an 87 Bcf injection into storage inventories for the week ending October 22, 2021, close to the average of expectations at 86 Bcf. Prices were already down due to returning production and strong wind generation of power when the report was released and weakened further, down over 47 cents by the end of the trading day. The storage differentials between last year and the 5-year average have been decreasing, also providing downward pressure on prices.