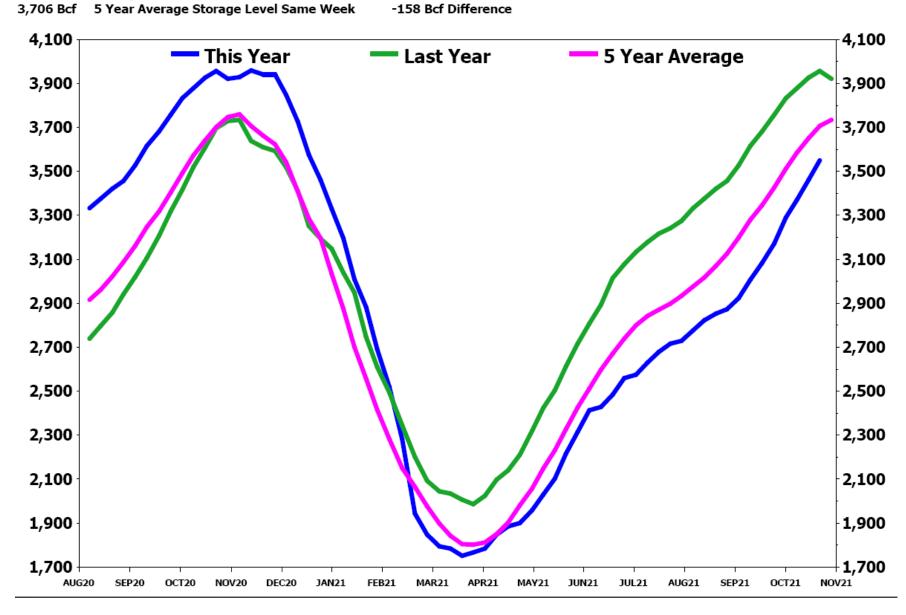

www.fundamentalanalytics.com

3,548 Bcf Current Storage Level 2021 Season 3,955 Bcf Storage Level 2020 Same Week -407 Bcf Difference

EIA Weekly Natural Gas Storage Report
(A. K. A. NATURAL GAS STORAGE - Comparative Analysis (Bcf) Blue Gold)
October 22, 2021
3,548 Bcf in Storage 87 bcf Week Change

## 87 Bcf Natural Gas Storage Injection Very Close to Expectations

The EIA reported an 87 Bcf injection into storage inventories for the week ending October 22, 2021, close to the average of expectations at 86 Bcf. Prices were already down due to returning production and strong wind generation of power when the report was released and weakened further, down over 47 cents by the end of the trading day. The storage differentials between last year and the 5-year average have been decreasing, also providing downward pressure on prices.

## EIA Weekly Natural Gas Storage Data Report Detail of Data

|         | Total Storage<br>Working<br>Gas | Week<br>Change | Last<br>Year<br>Storage | Last<br>Year<br>Change | Delta to<br>Last Year | Five<br>Year<br>Average | Five<br>Year<br>Change | Delta to<br>Five Year<br>Average | NYMEX<br>Average<br>Price | Week<br>Change |
|---------|---------------------------------|----------------|-------------------------|------------------------|-----------------------|-------------------------|------------------------|----------------------------------|---------------------------|----------------|
| 24SEP21 | 3,170                           | 88             | 3,756                   | 76                     | -586                  | 3,425                   | 82                     | -255                             | \$4.94                    | -0.34          |
| 01OCT21 | 3,288                           | 118            | 3,831                   | 75                     | -543                  | 3,511                   | 86                     | -223                             | \$5.70                    | 0.76           |
| 08OCT21 | 3,369                           | 81             | 3,877                   | 46                     | -508                  | 3,583                   | 72                     | -214                             | \$5.80                    | 0.10           |
| 15OCT21 | 3,461                           | 92             | 3,926                   | 49                     | -465                  | 3,649                   | 66                     | -188                             | \$5.51                    | -0.29          |
| 22OCT21 | 3,548                           | 87             | 3,955                   | 29                     | -407                  | 3,706                   | 57                     | -158                             | \$5.13                    | -0.38          |
| 29OCT21 |                                 |                | 3,919                   | -36                    |                       | 3,733                   | 26                     |                                  | \$5.99                    | 0.87           |
| 05NOV21 |                                 |                | 3,927                   | 8                      |                       | 3,745                   | 12                     |                                  |                           |                |
| 12NOV21 |                                 |                | 3,958                   | 31                     |                       | 3,696                   | -49                    |                                  |                           |                |