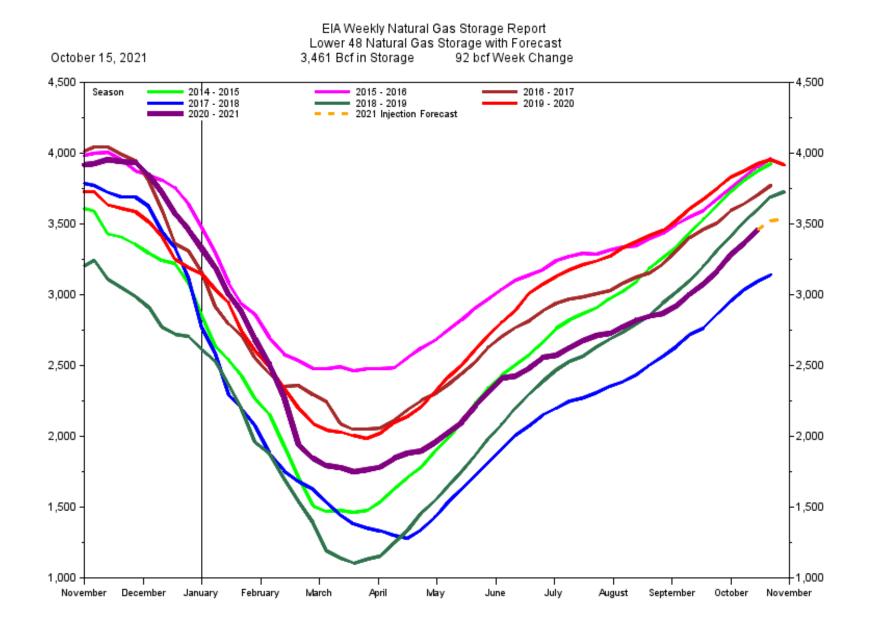

### 92 Bcf Natural Gas Storage Injection Slightly Greater than Expectations

The EIA reported a 92 Bcf injection into natural gas storage for the week ending October 15; which was slightly above average of expectations at 90 Bcf. This injection was one of the largest injections in the last ten years for this week of the year. Total working gas in storage at 3,461 Bcf. is now 465 Bcf below year-ago levels and 188 Bcf below the five-year average.

# EIA Weekly Natural Gas Storage Data Report October 15, 2021

|                 | Bcf<br>in Storage | Week<br>Change | Last Week<br>Storage | Week<br>Change | Last Year<br>Storage |
|-----------------|-------------------|----------------|----------------------|----------------|----------------------|
| East Region     | 862               | 28             | 834                  | 24             | 923                  |
| Midwest Region  | 1,027             | 30             | 997                  | 26             | 1,105                |
| Mountain Region | 211               | 1              | 210                  | 4              | 245                  |
| Pacific Region  | 253               | 2              | 251                  | 3              | 323                  |
| South Region    | 1,108             | 29             | 1,079                | 25             | 1,329                |
| Salt Region     | 283               | 14             | 269                  | 10             | 360                  |
| Non Salt Region | 825               | 15             | 810                  | 15             | 969                  |
| Total Storage   | 3,461             | 92             | 3,369                | 81             | 3,926                |

## EIA Weekly Natural Gas Storage Data Report Detail of Data

|         | Total Storage<br>Working<br>Gas | Week<br>Change | Last<br>Year<br>Storage | Last<br>Year<br>Change | Delta to<br>Last Year | Five<br>Year<br>Average | Five<br>Year<br>Change | Delta to<br>Five Year<br>Average | NYMEX<br>Average<br>Price | Week<br>Change |
|---------|---------------------------------|----------------|-------------------------|------------------------|-----------------------|-------------------------|------------------------|----------------------------------|---------------------------|----------------|
| 17SEP21 | 3,082                           | 76             | 3,680                   | 66                     | -598                  | 3,344                   | 64                     | -262                             | \$5.28                    | 0.42           |
| 24SEP21 | 3,170                           | 88             | 3,756                   | 76                     | -586                  | 3,425                   | 82                     | -255                             | \$4.94                    | -0.34          |
| 01OCT21 | 3,288                           | 118            | 3,831                   | 75                     | -543                  | 3,511                   | 86                     | -223                             | \$5.70                    | 0.76           |
| 08OCT21 | 3,369                           | 81             | 3,877                   | 46                     | -508                  | 3,583                   | 72                     | -214                             | \$5.80                    | 0.10           |
| 15OCT21 | 3,461                           | 92             | 3,926                   | 49                     | -465                  | 3,649                   | 66                     | -188                             | \$5.51                    | -0.29          |
| 22OCT21 |                                 |                | 3,955                   | 29                     |                       | 3,706                   | 57                     |                                  | \$5.08                    | -0.43          |
| 29OCT21 |                                 |                | 3,919                   | -36                    |                       | 3,733                   | 26                     |                                  |                           |                |
| 05NOV21 |                                 |                | 3,927                   | 8                      |                       | 3,745                   | 12                     |                                  |                           |                |