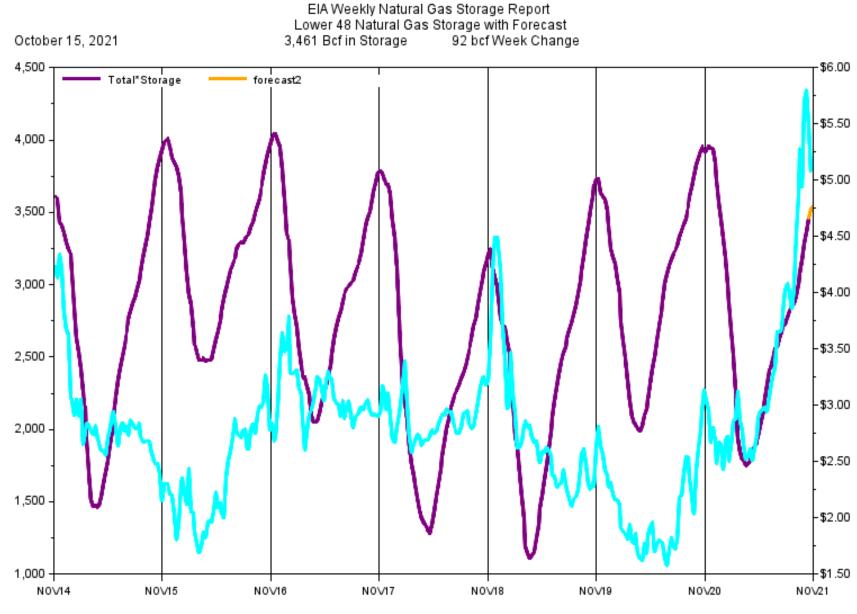

### 92 Bcf Natural Gas Storage Injection Slightly Greater than Expectations

The EIA reported a 92 Bcf injection into natural gas storage for the week ending October 15; which was slightly above average of expectations at 90 Bcf. This injection was one of the largest injections in the last ten years for this week of the year. Total working gas in storage at 3,461 Bcf. is now 465 Bcf below year-ago levels and 188 Bcf below the five-year average.