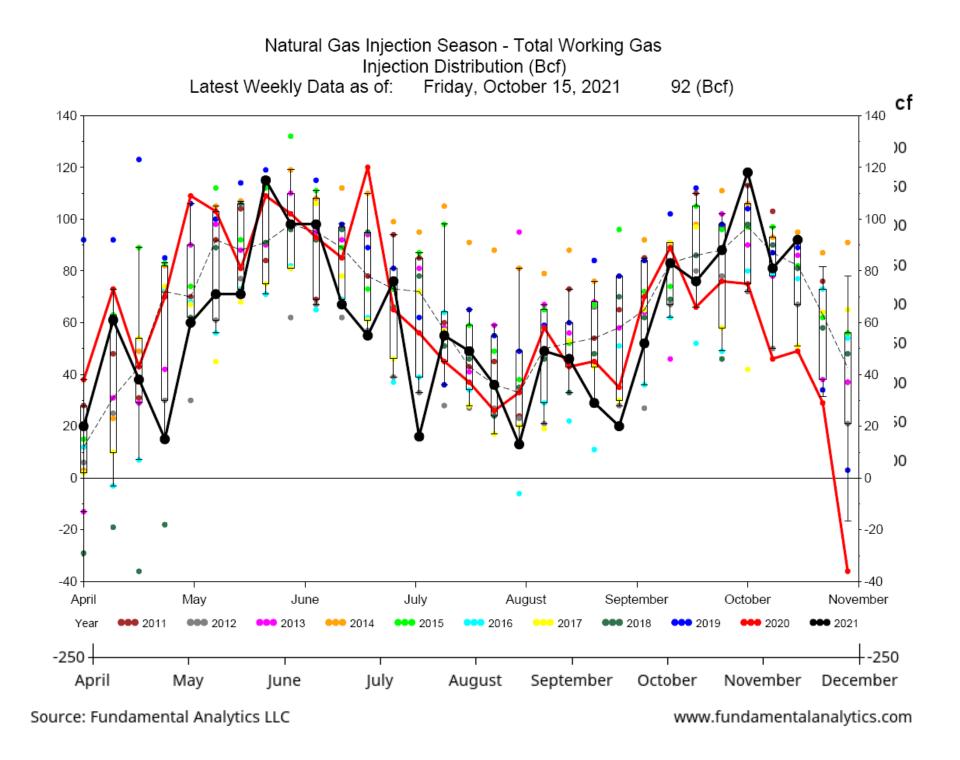

### 92 Bcf Natural Gas Storage Injection Slightly Greater than Expectations

The EIA reported a 92 Bcf injection into natural gas storage for the week ending October 15; which was slightly above average of expectations at 90 Bcf. This injection was one of the largest injections in the last ten years for this week of the year. Total working gas in storage at 3,461 Bcf. is now 465 Bcf below year-ago levels and 188 Bcf below the five-year average.

## EIA Weekly Natural Gas Storage Data Report Detail of Data

|         | Total Storage<br>Working<br>Gas | Week<br>Change | Last<br>Year<br>Storage | Last<br>Year<br>Change | Delta to<br>Last Year | Five<br>Year<br>Average | Five<br>Year<br>Change | Delta to<br>Five Year<br>Average | NYMEX<br>Average<br>Price | Week<br>Change |
|---------|---------------------------------|----------------|-------------------------|------------------------|-----------------------|-------------------------|------------------------|----------------------------------|---------------------------|----------------|
| 17SEP21 | 3,082                           | 76             | 3,680                   | 66                     | -598                  | 3,344                   | 64                     | -262                             | \$5.28                    | 0.42           |
| 24SEP21 | 3,170                           | 88             | 3,756                   | 76                     | -586                  | 3,425                   | 82                     | -255                             | \$4.94                    | -0.34          |
| 01OCT21 | 3,288                           | 118            | 3,831                   | 75                     | -543                  | 3,511                   | 86                     | -223                             | \$5.70                    | 0.76           |
| 08OCT21 | 3,369                           | 81             | 3,877                   | 46                     | -508                  | 3,583                   | 72                     | -214                             | \$5.80                    | 0.10           |
| 15OCT21 | 3,461                           | 92             | 3,926                   | 49                     | -465                  | 3,649                   | 66                     | -188                             | \$5.51                    | -0.29          |
| 22OCT21 |                                 |                | 3,955                   | 29                     |                       | 3,706                   | 57                     |                                  | \$5.08                    | -0.43          |
| 29OCT21 |                                 |                | 3,919                   | -36                    |                       | 3,733                   | 26                     |                                  |                           |                |
| 05NOV21 |                                 |                | 3,927                   | 8                      |                       | 3,745                   | 12                     |                                  |                           |                |