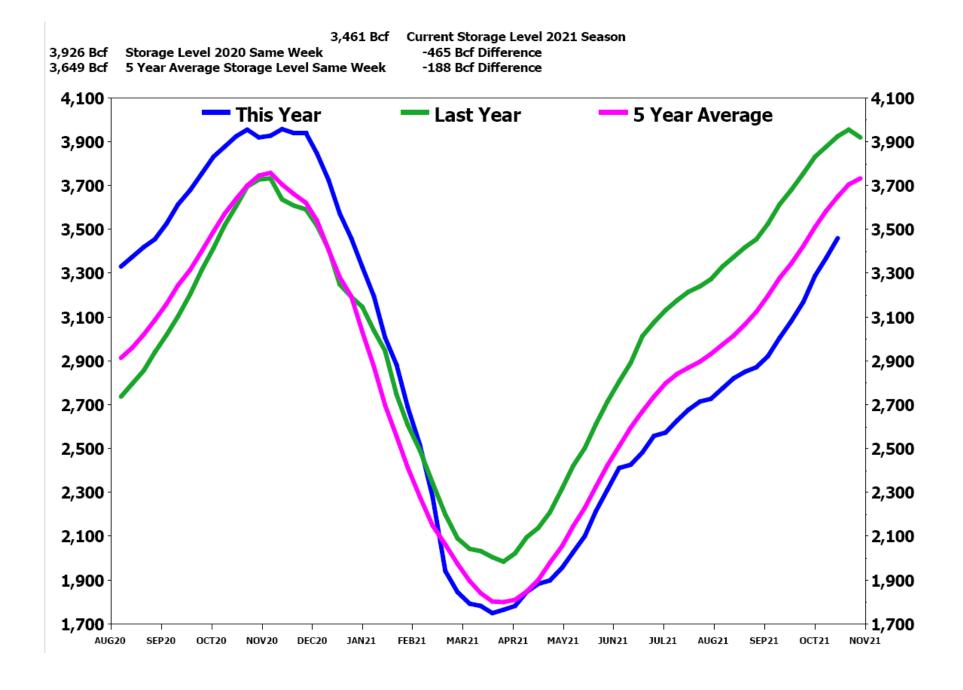

### 92 Bcf Natural Gas Storage Injection Slightly Greater than Expectations

The EIA reported a 92 Bcf injection into natural gas storage for the week ending October 15; which was slightly above average of expectations at 90 Bcf. This injection was one of the largest injections in the last ten years for this week of the year. Total working gas in storage at 3,461 Bcf. is now 465 Bcf below year-ago levels and 188 Bcf below the five-year average.

# EIA Weekly Natural Gas Storage Data Report October 15, 2021

|                 | Bcf<br>in Storage | Week<br>Change | Last Week<br>Storage | Week<br>Change | Last Year<br>Storage |
|-----------------|-------------------|----------------|----------------------|----------------|----------------------|
| East Region     | 862               | 28             | 834                  | 24             | 923                  |
| Midwest Region  | 1,027             | 30             | 997                  | 26             | 1,105                |
| Mountain Region | 211               | 1              | 210                  | 4              | 245                  |
| Pacific Region  | 253               | 2              | 251                  | 3              | 323                  |
| South Region    | 1,108             | 29             | 1,079                | 25             | 1,329                |
| Salt Region     | 283               | 14             | 269                  | 10             | 360                  |
| Non Salt Region | 825               | 15             | 810                  | 15             | 969                  |
| Total Storage   | 3,461             | 92             | 3,369                | 81             | 3,926                |

## EIA Weekly Natural Gas Storage Data Report Detail of Data

|         | Total Storage<br>Working<br>Gas | Week<br>Change | Last<br>Year<br>Storage | Last<br>Year<br>Change | Delta to<br>Last Year | Five<br>Year<br>Average | Five<br>Year<br>Change | Delta to<br>Five Year<br>Average | NYMEX<br>Average<br>Price | Week<br>Change |
|---------|---------------------------------|----------------|-------------------------|------------------------|-----------------------|-------------------------|------------------------|----------------------------------|---------------------------|----------------|
| 17SEP21 | 3,082                           | 76             | 3,680                   | 66                     | -598                  | 3,344                   | 64                     | -262                             | \$5.28                    | 0.42           |
| 24SEP21 | 3,170                           | 88             | 3,756                   | 76                     | -586                  | 3,425                   | 82                     | -255                             | \$4.94                    | -0.34          |
| 01OCT21 | 3,288                           | 118            | 3,831                   | 75                     | -543                  | 3,511                   | 86                     | -223                             | \$5.70                    | 0.76           |
| 08OCT21 | 3,369                           | 81             | 3,877                   | 46                     | -508                  | 3,583                   | 72                     | -214                             | \$5.80                    | 0.10           |
| 15OCT21 | 3,461                           | 92             | 3,926                   | 49                     | -465                  | 3,649                   | 66                     | -188                             | \$5.51                    | -0.29          |
| 22OCT21 |                                 |                | 3,955                   | 29                     |                       | 3,706                   | 57                     |                                  | \$5.08                    | -0.43          |
| 29OCT21 |                                 |                | 3,919                   | -36                    |                       | 3,733                   | 26                     |                                  |                           |                |
| 05NOV21 |                                 |                | 3,927                   | 8                      |                       | 3,745                   | 12                     |                                  |                           |                |