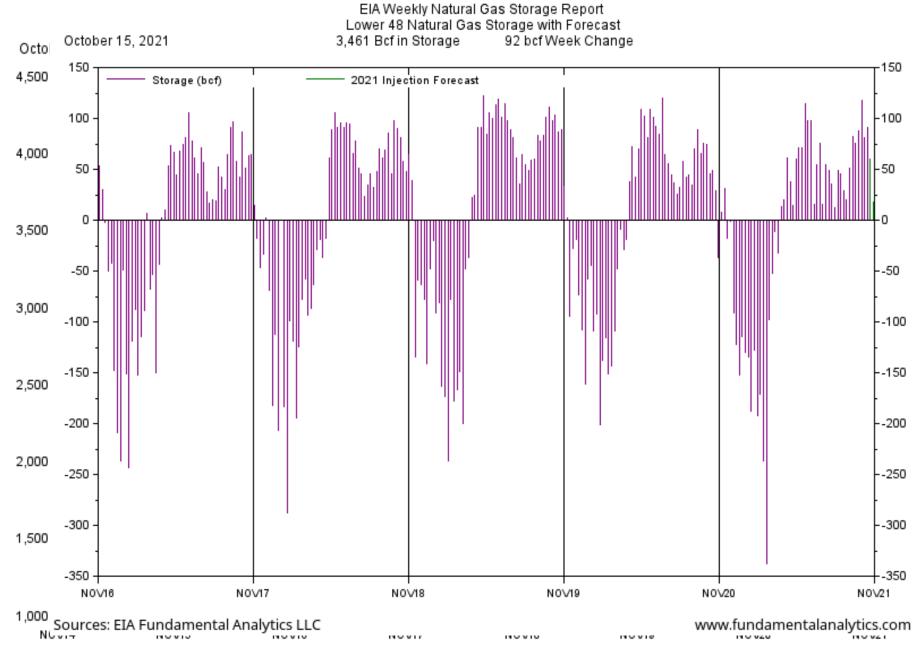

### 92 Bcf Natural Gas Storage Injection Slightly Greater than Expectations

The EIA reported a 92 Bcf injection into natural gas storage for the week ending October 15; which was slightly above average of expectations at 90 Bcf. This injection was one of the largest injections in the last ten years for this week of the year. Total working gas in storage at 3,461 Bcf. is now 465 Bcf below year-ago levels and 188 Bcf below the five-year average.