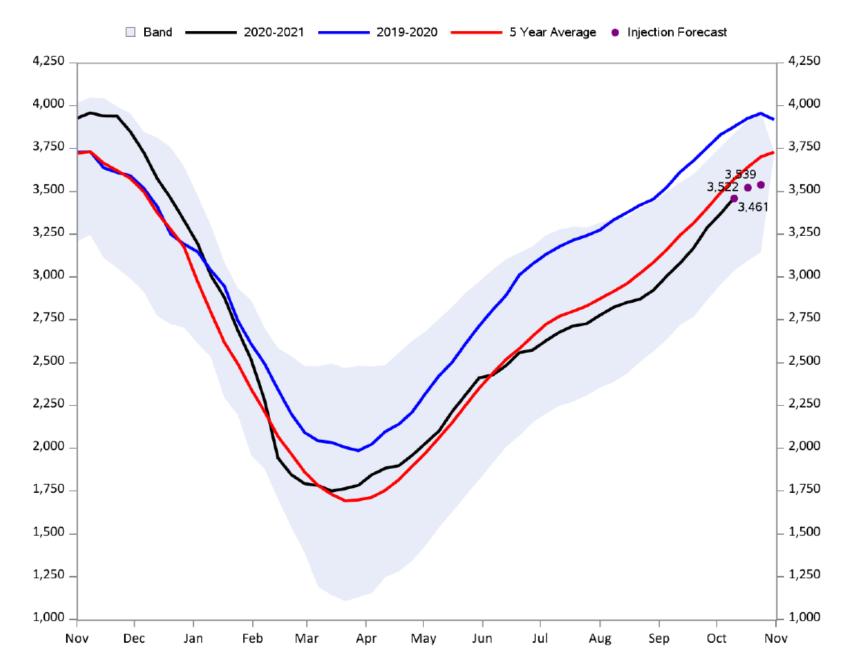

### 92 Bcf Natural Gas Storage Injection Slightly Greater than Expectations

The EIA reported a 92 Bcf injection into natural gas storage for the week ending October 15; which was slightly above average of expectations at 90 Bcf. This injection was one of the largest injections in the last ten years for this week of the year. Total working gas in storage at 3,461 Bcf. is now 465 Bcf below year-ago levels and 188 Bcf below the five-year average.

# EIA Weekly Natural Gas Storage Data Report October 15, 2021

|                 | Bcf<br>in Storage | Week<br>Change | Last Week<br>Storage | Week<br>Change | Last Year<br>Storage |
|-----------------|-------------------|----------------|----------------------|----------------|----------------------|
| East Region     | 862               | 28             | 834                  | 24             | 923                  |
| Midwest Region  | 1,027             | 30             | 997                  | 26             | 1,105                |
| Mountain Region | 211               | 1              | 210                  | 4              | 245                  |
| Pacific Region  | 253               | 2              | 251                  | 3              | 323                  |
| South Region    | 1,108             | 29             | 1,079                | 25             | 1,329                |
| Salt Region     | 283               | 14             | 269                  | 10             | 360                  |
| Non Salt Region | 825               | 15             | 810                  | 15             | 969                  |
| Total Storage   | 3,461             | 92             | 3,369                | 81             | 3,926                |

## EIA Weekly Natural Gas Storage Data Report Detail of Data

|         | Total Storage<br>Working<br>Gas | Week<br>Change | Last<br>Year<br>Storage | Last<br>Year<br>Change | Delta to<br>Last Year | Five<br>Year<br>Average | Five<br>Year<br>Change | Delta to<br>Five Year<br>Average | NYMEX<br>Average<br>Price | Week<br>Change |
|---------|---------------------------------|----------------|-------------------------|------------------------|-----------------------|-------------------------|------------------------|----------------------------------|---------------------------|----------------|
| 17SEP21 | 3,082                           | 76             | 3,680                   | 66                     | -598                  | 3,344                   | 64                     | -262                             | \$5.28                    | 0.42           |
| 24SEP21 | 3,170                           | 88             | 3,756                   | 76                     | -586                  | 3,425                   | 82                     | -255                             | \$4.94                    | -0.34          |
| 01OCT21 | 3,288                           | 118            | 3,831                   | 75                     | -543                  | 3,511                   | 86                     | -223                             | \$5.70                    | 0.76           |
| 08OCT21 | 3,369                           | 81             | 3,877                   | 46                     | -508                  | 3,583                   | 72                     | -214                             | \$5.80                    | 0.10           |
| 15OCT21 | 3,461                           | 92             | 3,926                   | 49                     | -465                  | 3,649                   | 66                     | -188                             | \$5.51                    | -0.29          |
| 22OCT21 |                                 |                | 3,955                   | 29                     |                       | 3,706                   | 57                     |                                  | \$5.08                    | -0.43          |
| 29OCT21 |                                 |                | 3,919                   | -36                    |                       | 3,733                   | 26                     |                                  |                           |                |
| 05NOV21 |                                 |                | 3,927                   | 8                      |                       | 3,745                   | 12                     |                                  |                           |                |