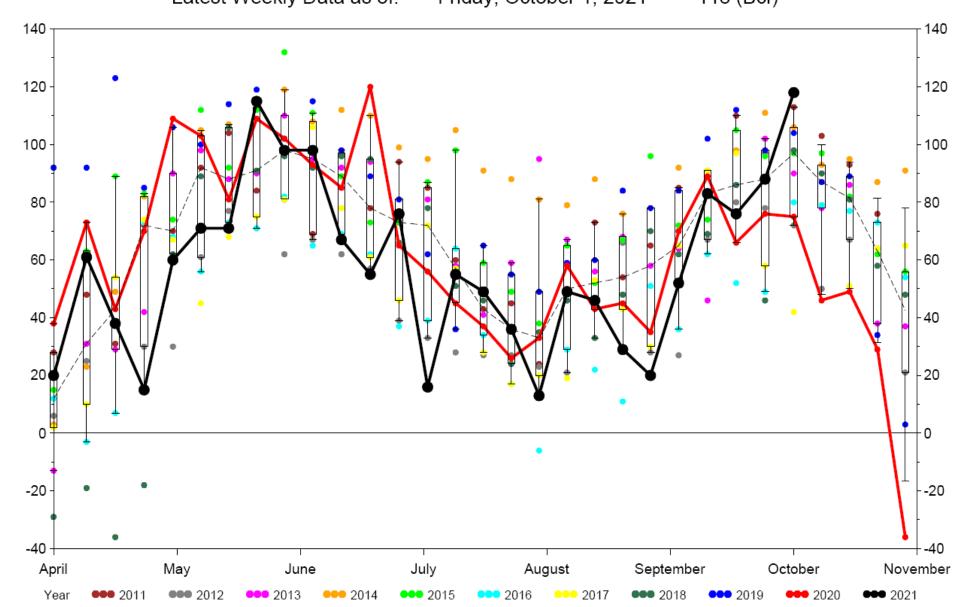

## 118 Bcf Natural Gas Storage Injection Greater than Expectations

The EIA reported an impressive 118 Bcf injection into storage; coming in significantly above the average of expectations of 109 Bcf, prices dropped after the release of the report. The largest injection for this week of the year in the last ten years (see the Injection chart below), it was attributed to, in part, to the strong wind generation of power so the need for natural gas generated power was reduced. Total working gas in storage at 3,288 Bcf, is still 543 Bcf below year-ago levels and 223 Bcf below the five-year average.

Natural Gas Injection Season - Total Working Gas Injection Distribution (Bcf) Latest Weekly Data as of: Friday, October 1, 2021 118 (Bcf)

Sources: EIA Fundamental Analytics LLC

www.fundamentalanalytics.com