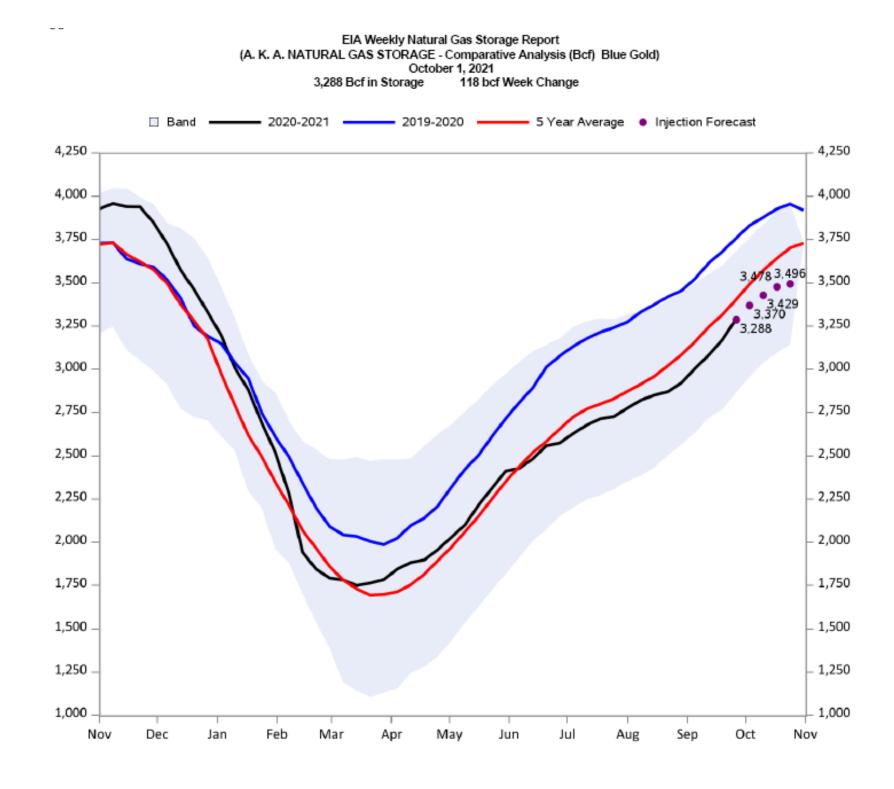

## 118 Bcf Natural Gas Storage Injection Greater than Expectations

The EIA reported an impressive 118 Bcf injection into storage; coming in significantly above the average of expectations of 109 Bcf, prices dropped after the release of the report. The largest injection for this week of the year in the last ten years (see the Injection chart below), it was attributed to, in part, to the strong wind generation of power so the need for natural gas generated power was reduced. Total working gas in storage at 3,288 Bcf, is still 543 Bcf below year-ago levels and 223 Bcf below the five-year average.

## EIA Weekly Natural Gas Storage Data Report October 1, 2021

|                 | Bcf<br>in Storage | Week<br>Change | Last Week<br>Storage | Week<br>Change | Last Year<br>Storage |
|-----------------|-------------------|----------------|----------------------|----------------|----------------------|
| East Region     | 810               | 31             | 779                  | 28             | 893                  |
| Midwest Region  | 971               | 37             | 934                  | 30             | 1,062                |
| Mountain Region | 206               | 5              | 201                  | 5              | 236                  |
| Pacific Region  | 248               | 5              | 243                  | 3              | 318                  |
| South Region    | 1,054             | 41             | 1,013                | 23             | 1,322                |
| Salt Region     | 259               | 20             | 239                  | 11             | 366                  |
| Non Salt Region | 795               | 21             | 774                  | 12             | 955                  |
| Total Storage   | 3,288             | 118            | 3,170                | 88             | 3,831                |

## EIA Weekly Natural Gas Storage Data Report Detail of Data

|         | Total Storage<br>Working<br>Gas | Week<br>Change | Last<br>Year<br>Storage | Last<br>Year<br>Change | Delta to<br>Last Year | Five<br>Year<br>Average | Five<br>Year<br>Change | Delta to<br>Five Year<br>Average | NYMEX<br>Average<br>Price | Week<br>Change |
|---------|---------------------------------|----------------|-------------------------|------------------------|-----------------------|-------------------------|------------------------|----------------------------------|---------------------------|----------------|
| 03SEP21 | 2,923                           | 52             | 3,525                   | 70                     | -602                  | 3,198                   | 74                     | -275                             | \$4.53                    | 0.47           |
| 10SEP21 | 3,006                           | 83             | 3,614                   | 89                     | -608                  | 3,280                   | 82                     | -274                             | \$4.86                    | 0.33           |
| 17SEP21 | 3,082                           | 76             | 3,680                   | 66                     | -598                  | 3,344                   | 64                     | -262                             | \$5.28                    | 0.42           |
| 24SEP21 | 3,170                           | 88             | 3,756                   | 76                     | -586                  | 3,425                   | 82                     | -255                             | \$4.94                    | -0.34          |
| 01OCT21 | 3,288                           | 118            | 3,831                   | 75                     | -543                  | 3,511                   | 86                     | -223                             | \$5.70                    | 0.76           |
| 08OCT21 |                                 |                | 3,877                   | 46                     |                       | 3,583                   | 72                     |                                  | \$5.92                    | 0.22           |
| 15OCT21 |                                 |                | 3,926                   | 49                     |                       | 3,649                   | 66                     |                                  |                           |                |
| 22OCT21 |                                 |                | 3,955                   | 29                     |                       | 3,706                   | 57                     |                                  |                           |                |