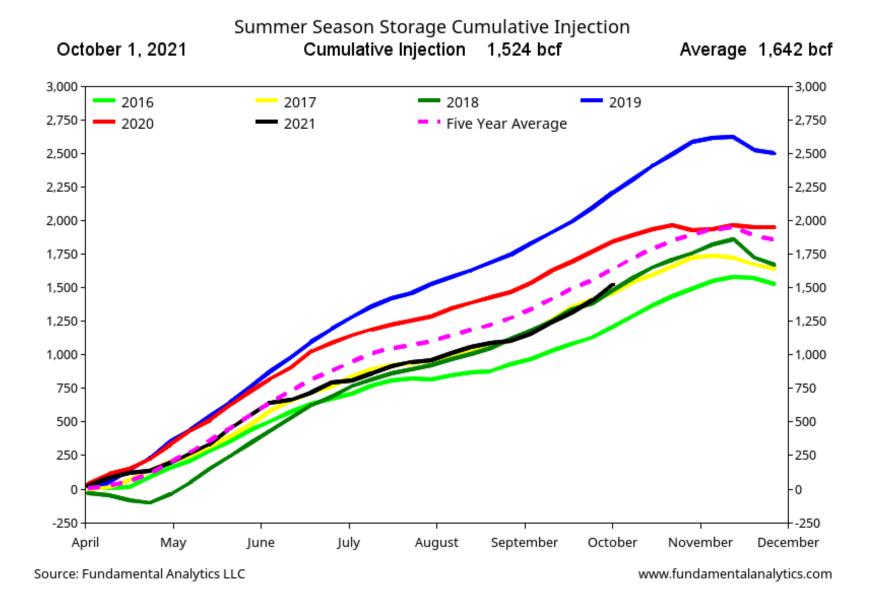

## 118 Bcf Natural Gas Storage Injection Greater than Expectations

The EIA reported an impressive 118 Bcf injection into storage; coming in significantly above the average of expectations of 109 Bcf, prices dropped after the release of the report. The largest injection for this week of the year in the last ten years (see the Injection chart below), it was attributed to, in part, to the strong wind generation of power so the need for natural gas generated power was reduced. Total working gas in storage at 3,288 Bcf, is still 543 Bcf below year-ago levels and 223 Bcf below the five-year average.