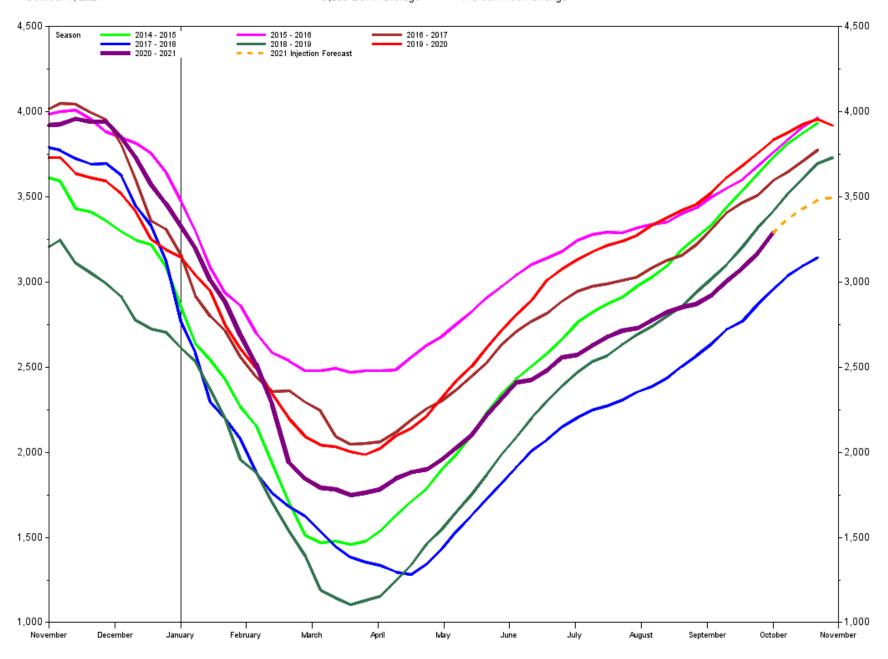

## 118 Bcf Natural Gas Storage Injection Greater than Expectations

The EIA reported an impressive 118 Bcf injection into storage; coming in significantly above the average of expectations of 109 Bcf, prices dropped after the release of the report. The largest injection for this week of the year in the last ten years (see the Injection chart below), it was attributed to, in part, to the strong wind generation of power so the need for natural gas generated power was reduced. Total working gas in storage at 3,288 Bcf, is still 543 Bcf below year-ago levels and 223 Bcf below the five-year average.

## EIA Weekly Natural Gas Storage Data Report Detail of Data

|         | Total Storage<br>Working<br>Gas | Week<br>Change | Last<br>Year<br>Storage | Last<br>Year<br>Change | Delta to<br>Last Year | Five<br>Year<br>Average | Five<br>Year<br>Change | Delta to<br>Five Year<br>Average | NYMEX<br>Average<br>Price | Week<br>Change |
|---------|---------------------------------|----------------|-------------------------|------------------------|-----------------------|-------------------------|------------------------|----------------------------------|---------------------------|----------------|
| 03SEP21 | 2,923                           | 52             | 3,525                   | 70                     | -602                  | 3,198                   | 74                     | -275                             | \$4.53                    | 0.47           |
| 10SEP21 | 3,006                           | 83             | 3,614                   | 89                     | -608                  | 3,280                   | 82                     | -274                             | \$4.86                    | 0.33           |
| 17SEP21 | 3,082                           | 76             | 3,680                   | 66                     | -598                  | 3,344                   | 64                     | -262                             | \$5.28                    | 0.42           |
| 24SEP21 | 3,170                           | 88             | 3,756                   | 76                     | -586                  | 3,425                   | 82                     | -255                             | \$4.94                    | -0.34          |
| 01OCT21 | 3,288                           | 118            | 3,831                   | 75                     | -543                  | 3,511                   | 86                     | -223                             | \$5.70                    | 0.76           |
| 08OCT21 |                                 |                | 3,877                   | 46                     |                       | 3,583                   | 72                     |                                  | \$5.92                    | 0.22           |
| 15OCT21 |                                 |                | 3,926                   | 49                     |                       | 3,649                   | 66                     |                                  |                           |                |
| 22OCT21 |                                 |                | 3,955                   | 29                     |                       | 3,706                   | 57                     |                                  |                           |                |