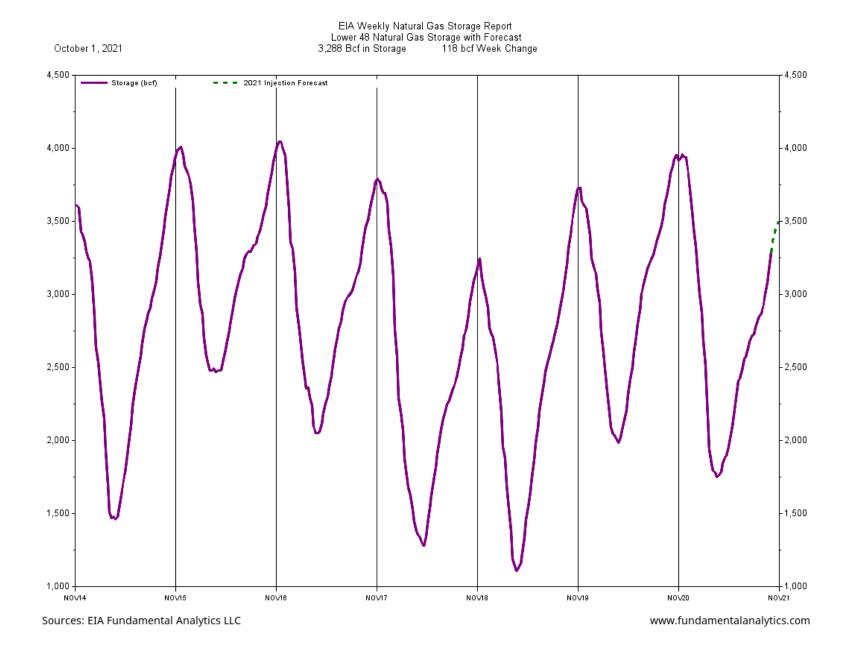

## 118 Bcf Natural Gas Storage Injection Greater than Expectations

The EIA reported an impressive 118 Bcf injection into storage; coming in significantly above the average of expectations of 109 Bcf, prices dropped after the release of the report. The largest injection for this week of the year in the last ten years (see the Injection chart below), it was attributed to, in part, to the strong wind generation of power so the need for natural gas generated power was reduced. Total working gas in storage at 3,288 Bcf, is still 543 Bcf below year-ago levels and 223 Bcf below the five-year average.

## EIA Weekly Natural Gas Storage Data Report Detail of Data

|         | Total Storage<br>Working<br>Gas | Week<br>Change | Last<br>Year<br>Storage | Last<br>Year<br>Change | Delta to<br>Last Year | Five<br>Year<br>Average | Five<br>Year<br>Change | Delta to<br>Five Year<br>Average | NYMEX<br>Average<br>Price | Week<br>Change |
|---------|---------------------------------|----------------|-------------------------|------------------------|-----------------------|-------------------------|------------------------|----------------------------------|---------------------------|----------------|
| 03SEP21 | 2,923                           | 52             | 3,525                   | 70                     | -602                  | 3,198                   | 74                     | -275                             | \$4.53                    | 0.47           |
| 10SEP21 | 3,006                           | 83             | 3,614                   | 89                     | -608                  | 3,280                   | 82                     | -274                             | \$4.86                    | 0.33           |
| 17SEP21 | 3,082                           | 76             | 3,680                   | 66                     | -598                  | 3,344                   | 64                     | -262                             | \$5.28                    | 0.42           |
| 24SEP21 | 3,170                           | 88             | 3,756                   | 76                     | -586                  | 3,425                   | 82                     | -255                             | \$4.94                    | -0.34          |
| 01OCT21 | 3,288                           | 118            | 3,831                   | 75                     | -543                  | 3,511                   | 86                     | -223                             | \$5.70                    | 0.76           |
| 08OCT21 |                                 |                | 3,877                   | 46                     |                       | 3,583                   | 72                     |                                  | \$5.92                    | 0.22           |
| 15OCT21 |                                 |                | 3,926                   | 49                     |                       | 3,649                   | 66                     |                                  |                           |                |
| 22OCT21 |                                 |                | 3,955                   | 29                     |                       | 3,706                   | 57                     |                                  |                           |                |