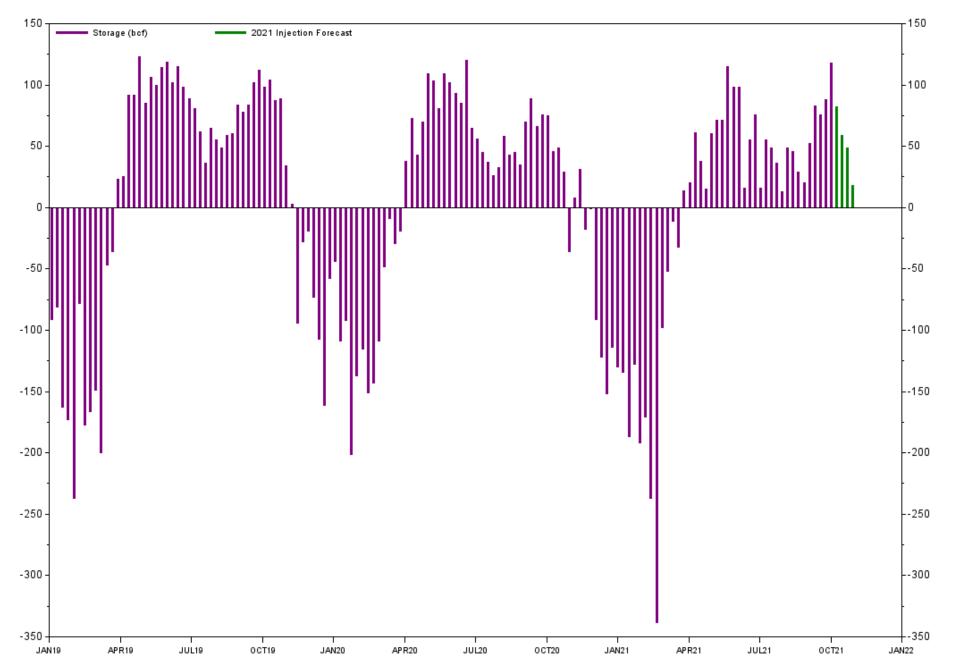

## 118 Bcf Natural Gas Storage Injection Greater than Expectations

The EIA reported an impressive 118 Bcf injection into storage; coming in significantly above the average of expectations of 109 Bcf, prices dropped after the release of the report. The largest injection for this week of the year in the last ten years (see the Injection chart below), it was attributed to, in part, to the strong wind generation of power so the need for natural gas generated power was reduced. Total working gas in storage at 3,288 Bcf, is still 543 Bcf below year-ago levels and 223 Bcf below the five-year average.

Natural Gas Injection Season - Total Working Gas Injection Distribution (Bcf) Latest Weekly Data as of: Friday, October 1, 2021 118 (Bcf)

Sources: EIA Fundamental Analytics LLC

www.fundamentalanalytics.com