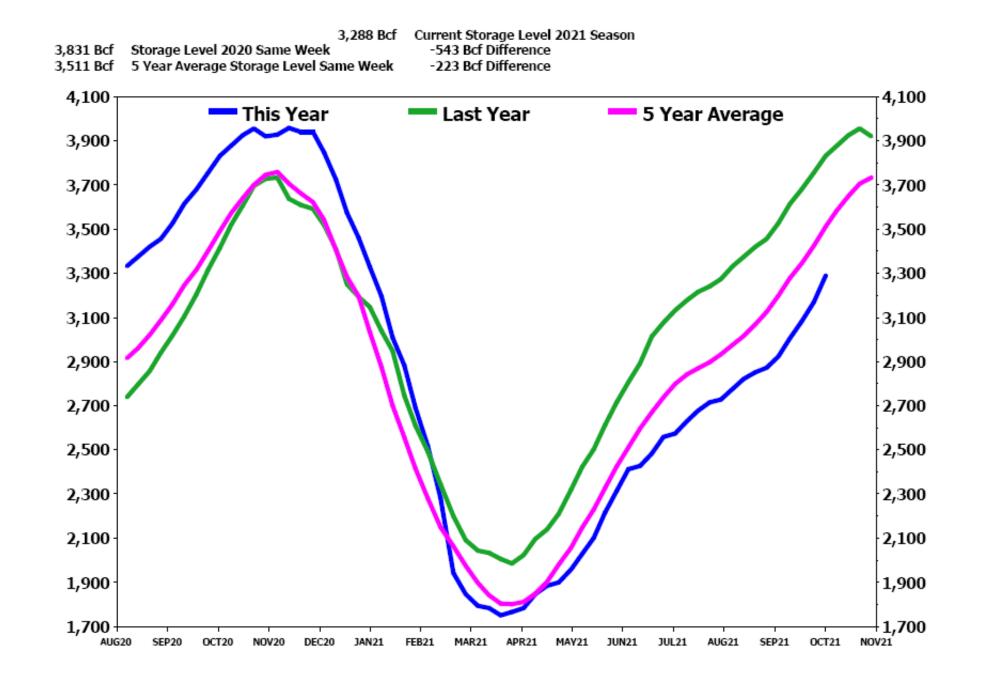

## 118 Bcf Natural Gas Storage Injection Greater than Expectations

The EIA reported an impressive 118 Bcf injection into storage; coming in significantly above the average of expectations of 109 Bcf, prices dropped after the release of the report. The largest injection for this week of the year in the last ten years (see the Injection chart below), it was attributed to, in part, to the strong wind generation of power so the need for natural gas generated power was reduced. Total working gas in storage at 3,288 Bcf, is still 543 Bcf below year-ago levels and 223 Bcf below the five-year average.

## EIA Weekly Natural Gas Storage Data Report October 1, 2021

|                 | Bcf<br>in Storage | Week<br>Change | Last Week<br>Storage | Week<br>Change | Last Year<br>Storage |
|-----------------|-------------------|----------------|----------------------|----------------|----------------------|
| East Region     | 810               | 31             | 779                  | 28             | 893                  |
| Midwest Region  | 971               | 37             | 934                  | 30             | 1,062                |
| Mountain Region | 206               | 5              | 201                  | 5              | 236                  |
| Pacific Region  | 248               | 5              | 243                  | 3              | 318                  |
| South Region    | 1,054             | 41             | 1,013                | 23             | 1,322                |
| Salt Region     | 259               | 20             | 239                  | 11             | 366                  |
| Non Salt Region | 795               | 21             | 774                  | 12             | 955                  |
| Total Storage   | 3,288             | 118            | 3,170                | 88             | 3,831                |

## EIA Weekly Natural Gas Storage Data Report Detail of Data

|         | Total Storage<br>Working<br>Gas | Week<br>Change | Last<br>Year<br>Storage | Last<br>Year<br>Change | Delta to<br>Last Year | Five<br>Year<br>Average | Five<br>Year<br>Change | Delta to<br>Five Year<br>Average | NYMEX<br>Average<br>Price | Week<br>Change |
|---------|---------------------------------|----------------|-------------------------|------------------------|-----------------------|-------------------------|------------------------|----------------------------------|---------------------------|----------------|
| 03SEP21 | 2,923                           | 52             | 3,525                   | 70                     | -602                  | 3,198                   | 74                     | -275                             | \$4.53                    | 0.47           |
| 10SEP21 | 3,006                           | 83             | 3,614                   | 89                     | -608                  | 3,280                   | 82                     | -274                             | \$4.86                    | 0.33           |
| 17SEP21 | 3,082                           | 76             | 3,680                   | 66                     | -598                  | 3,344                   | 64                     | -262                             | \$5.28                    | 0.42           |
| 24SEP21 | 3,170                           | 88             | 3,756                   | 76                     | -586                  | 3,425                   | 82                     | -255                             | \$4.94                    | -0.34          |
| 01OCT21 | 3,288                           | 118            | 3,831                   | 75                     | -543                  | 3,511                   | 86                     | -223                             | \$5.70                    | 0.76           |
| 08OCT21 |                                 |                | 3,877                   | 46                     |                       | 3,583                   | 72                     |                                  | \$5.92                    | 0.22           |
| 15OCT21 |                                 |                | 3,926                   | 49                     |                       | 3,649                   | 66                     |                                  |                           |                |
| 22OCT21 |                                 |                | 3,955                   | 29                     |                       | 3,706                   | 57                     |                                  |                           |                |