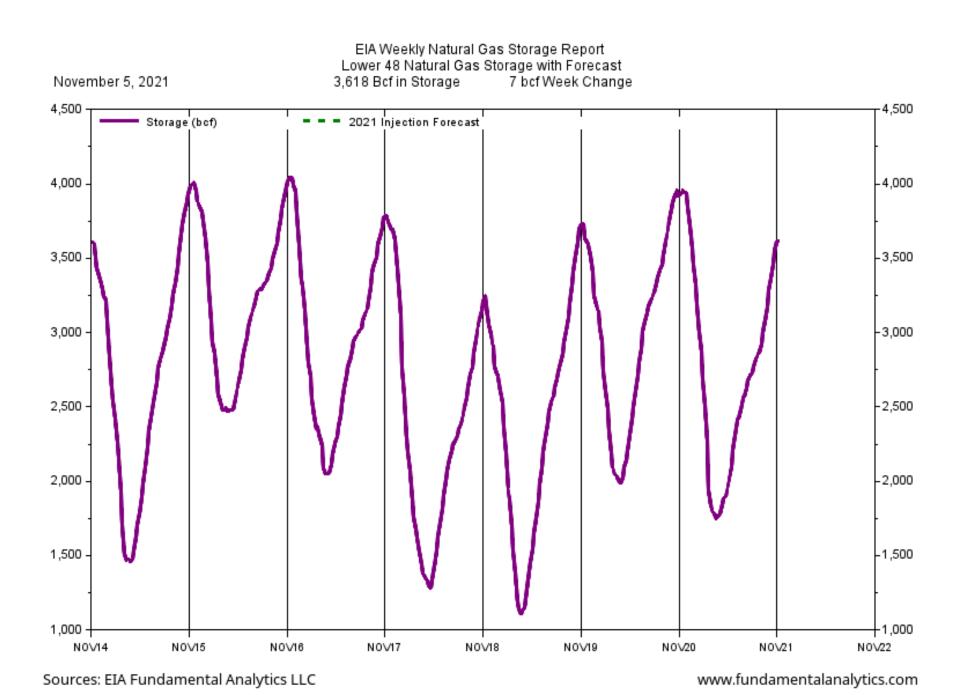

#### 7 Bcf Natural Gas Storage Injection Close to Expectations

The EIA reported a 7 Bcf injection into natural gas storage for the week ending November 5, price sold-off in response to the new storage data. Prices were already trading lower due to the lack cold weather across the country. Also pressuring prices was the generally held belief that there will be one more injection for the winter withdrawal season begins. Storage at 3,618 Bcf is now 309 Bcf below last year at this time and 127 Bcf below the 5-year average.

## EIA Weekly Natural Gas Storage Data Report November 5, 2021

|                 | Bcf<br>in Storage | Week<br>Change | Last Week<br>Storage | Week<br>Change | Last Year<br>Storage |
|-----------------|-------------------|----------------|----------------------|----------------|----------------------|
| East Region     | 897               | -2             | 899                  | 14             | 942                  |
| Midwest Region  | 1,075             | 4              | 1,071                | 19             | 1,127                |
| Mountain Region | 213               | 0              | 213                  | 1              | 243                  |
| Pacific Region  | 258               | 2              | 256                  | 1              | 322                  |
| South Region    | 1,175             | 3              | 1,172                | 28             | 1,293                |
| Salt Region     | 324               | 4              | 320                  | 16             | 345                  |
| Non Salt Region | 850               | -2             | 852                  | 12             | 948                  |
| Total Storage   | 3,618             | 7              | 3,611                | 63             | 3,927                |

#### EIA Weekly Natural Gas Storage Report Lower 48 Natural Gas Storage with Forecast 3,618 Bcf in Storage 7 bcf Week Change