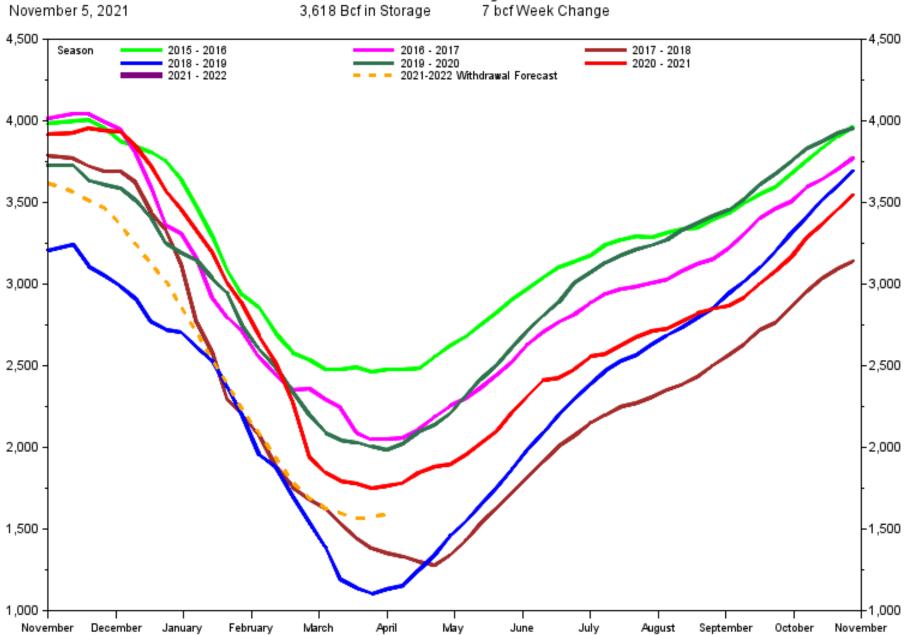

#### 7 Bcf Natural Gas Storage Injection Close to Expectations

The EIA reported a 7 Bcf injection into natural gas storage for the week ending November 5, price sold-off in response to the new storage data. Prices were already trading lower due to the lack cold weather across the country. Also pressuring prices was the generally held belief that there will be one more injection for the winter withdrawal season begins. Storage at 3,618 Bcf is now 309 Bcf below last year at this time and 127 Bcf below the 5-year average.

## EIA Weekly Natural Gas Storage Data Report November 5, 2021

|                 | Bcf<br>in Storage | Week<br>Change | Last Week<br>Storage | Week<br>Change | Last Year<br>Storage |
|-----------------|-------------------|----------------|----------------------|----------------|----------------------|
| East Region     | 897               | -2             | 899                  | 14             | 942                  |
| Midwest Region  | 1,075             | 4              | 1,071                | 19             | 1,127                |
| Mountain Region | 213               | 0              | 213                  | 1              | 243                  |
| Pacific Region  | 258               | 2              | 256                  | 1              | 322                  |
| South Region    | 1,175             | 3              | 1,172                | 28             | 1,293                |
| Salt Region     | 324               | 4              | 320                  | 16             | 345                  |
| Non Salt Region | 850               | -2             | 852                  | 12             | 948                  |
| Total Storage   | 3,618             | 7              | 3,611                | 63             | 3,927                |