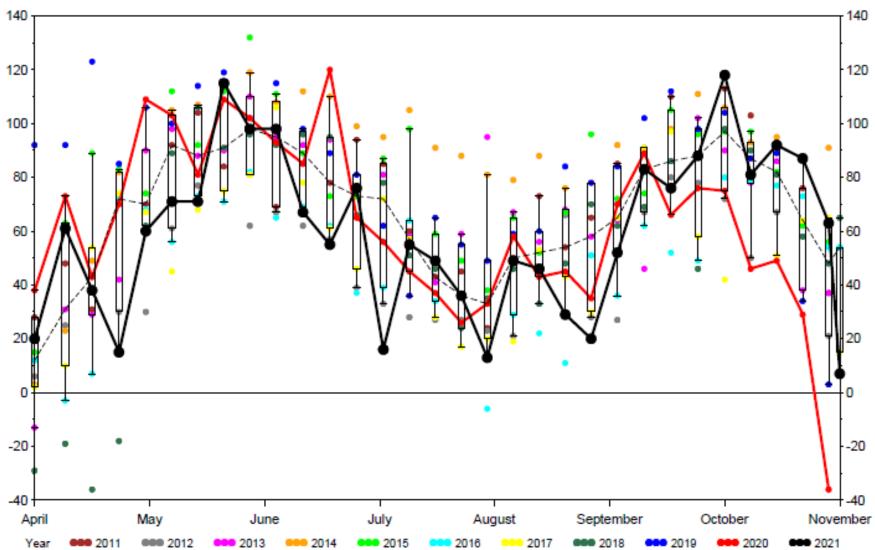

# Natural Gas Injection Season - Total Working Gas Injection Distribution (Bcf)

Latest Weekly Data as of: Friday, November 5, 2021 7 (Bcf)

Sources: EIA Fundamental Analytics LLC

www.fundamentalanalytics.com