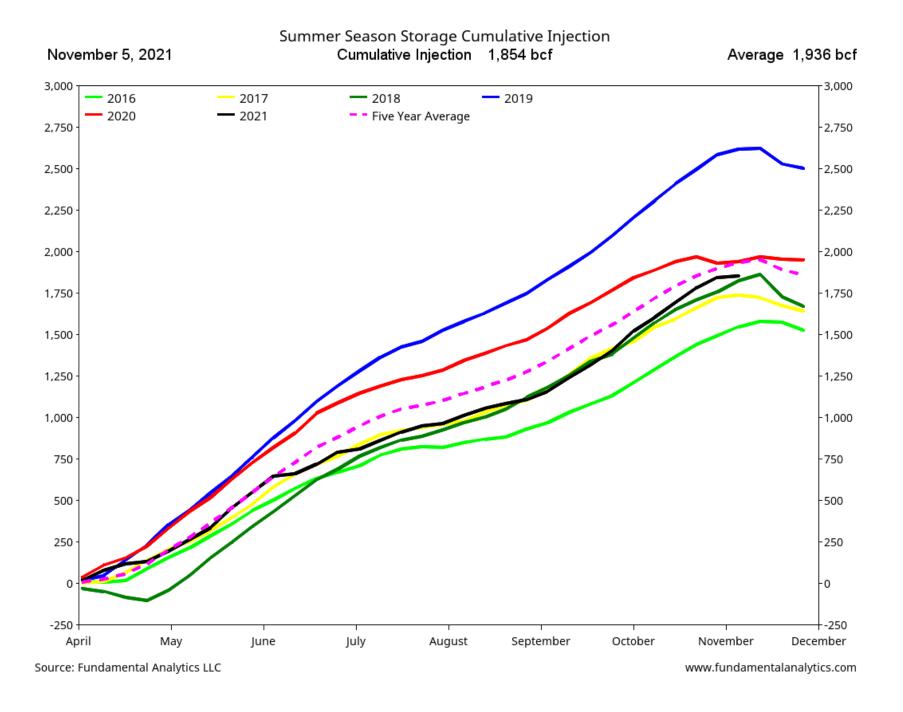

# Natural Gas Injection Season - Total Working Gas Injection Distribution (Bcf)

Latest Weekly Data as of: Friday, November 5, 2021 7 (Bcf)

Sources: EIA Fundamental Analytics LLC

www.fundamentalanalytics.com