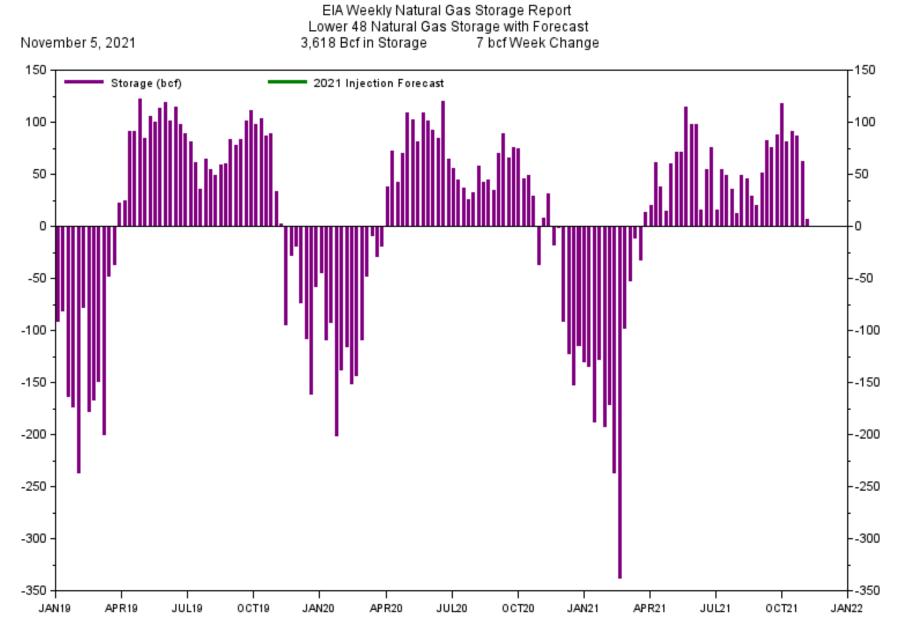

#### 7 Bcf Natural Gas Storage Injection Close to Expectations

The EIA reported a 7 Bcf injection into natural gas storage for the week ending November 5, price sold-off in response to the new storage data. Prices were already trading lower due to the lack cold weather across the country. Also pressuring prices was the generally held belief that there will be one more injection for the winter withdrawal season begins. Storage at 3,618 Bcf is now 309 Bcf below last year at this time and 127 Bcf below the 5-year average.

#### EIA Weekly Natural Gas Storage Report Lower 48 Natural Gas Storage with Forecast 3,618 Bcf in Storage 7 bcf Week Change

# Natural Gas Injection Season - Total Working Gas Injection Distribution (Bcf)

Latest Weekly Data as of: Friday, November 5, 2021 7 (Bcf)

Sources: EIA Fundamental Analytics LLC

www.fundamentalanalytics.com