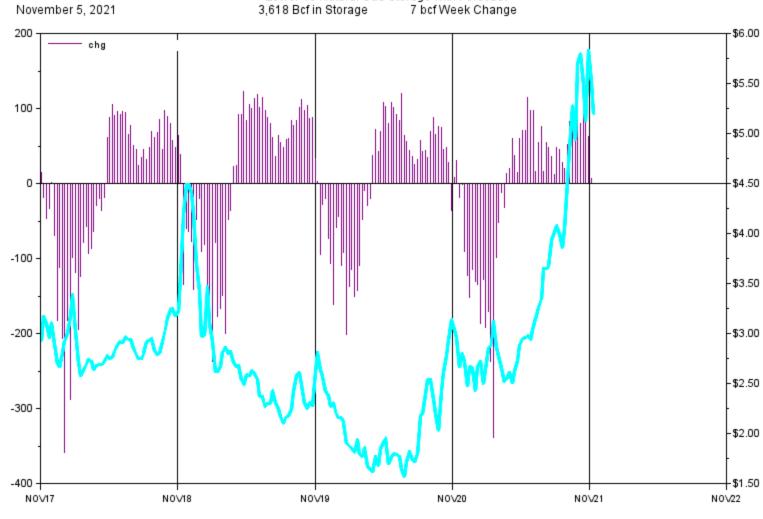

#### 7 Bcf Natural Gas Storage Injection Close to Expectations

The EIA reported a 7 Bcf injection into natural gas storage for the week ending November 5, price sold-off in response to the new storage data. Prices were already trading lower due to the lack cold weather across the country. Also pressuring prices was the generally held belief that there will be one more injection for the winter withdrawal season begins. Storage at 3,618 Bcf is now 309 Bcf below last year at this time and 127 Bcf below the 5-year average.

#### EIA Weekly Natural Gas Storage Report Lower 48 Natural Gas Storage with Forecast 3,618 Bcf in Storage 7 bcf Week Change