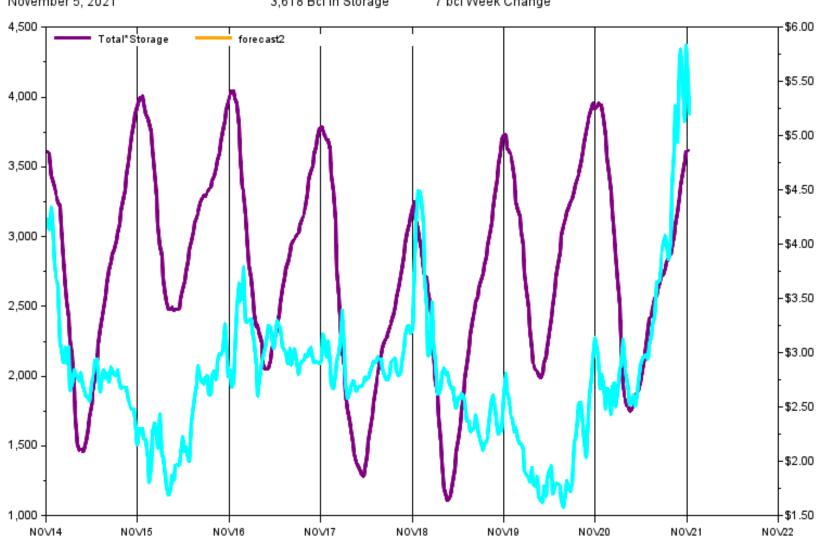

#### 7 Bcf Natural Gas Storage Injection Close to Expectations

The EIA reported a 7 Bcf injection into natural gas storage for the week ending November 5, price sold-off in response to the new storage data. Prices were already trading lower due to the lack cold weather across the country. Also pressuring prices was the generally held belief that there will be one more injection for the winter withdrawal season begins. Storage at 3,618 Bcf is now 309 Bcf below last year at this time and 127 Bcf below the 5-year average.

#### EIA Weekly Natural Gas Storage Report Lower 48 Natural Gas Storage with Forecast 3,618 Bcf in Storage 7 bcf Week Change