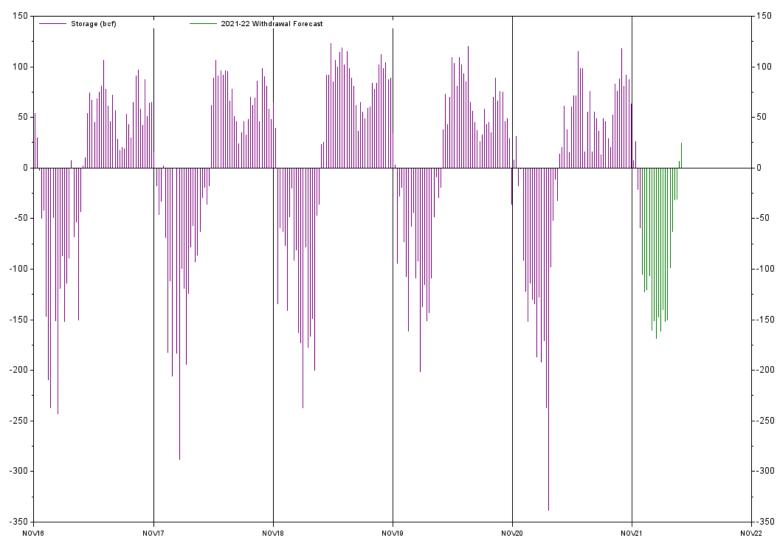

# **59 Bcf Natural Gas Storage Withdrawal Close to Expectations**

The EIA reported a 59 Bcf withdrawal from natural gas storage inventories for the week ending November 26, which included the Thanksgiving holiday. The draw was in line with expectations of a 58 Bcf withdrawal. The EIA recorded a small 1 Bcf withdrawal in the year-earlier period and the five-year average is a 25 Bcf draw. The prior week's EIA report showed a 21 Bcf draw