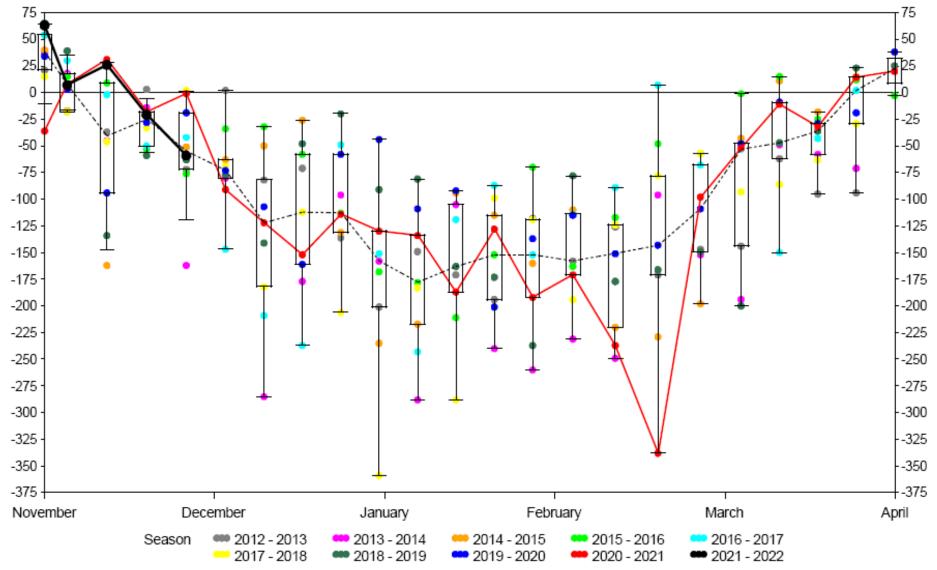

#### 2021-2022 Season (Black line)

#### 10 Year Average (Dashed Line)

Sources: EIA Fundamental Analytics LLC

www.fundamentalanalytics.com

EIA Weekly Natural Gas Storage Report Lower 48 Natural Gas Storage with Forecast 3,564 Bcf in Storage -59 bcf Week Change