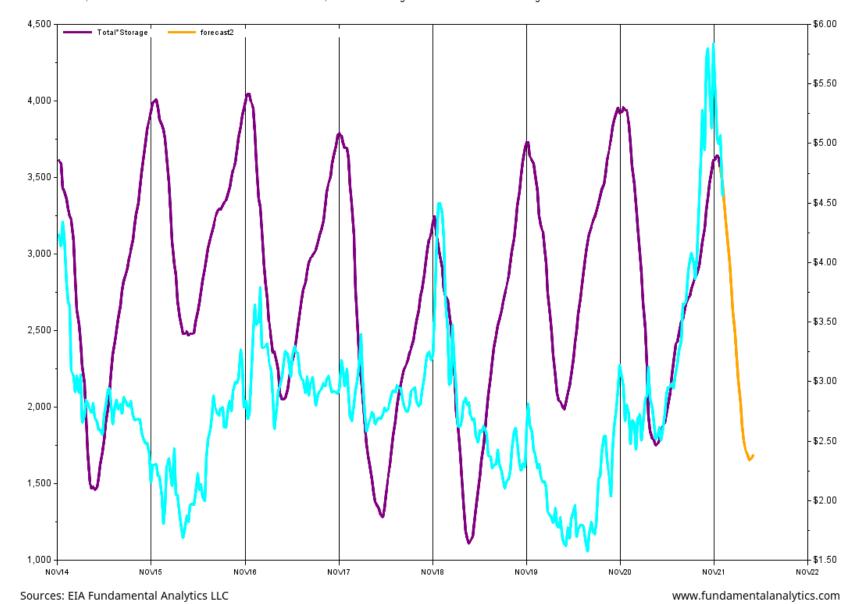

| -11  | 263               | 1 | 318  | <b>-</b> 55 | 299  | -36                   |
| 03DEC21 |                    |             | 232                     |      | 208                  |      |                   |   | 312  |             | 289  |                       |
| 10DEC21 |                    |             | 223                     |      | 199                  |      |                   |   | 306  |             | 280  |                       |
| 17DEC21 |                    |             | 212                     |      | 190                  |      |                   |   | 296  |             | 269  |                       |







#### 2021-2022 Season (Black line)

#### 10 Year Average (Dashed Line)







Sources: EIA Fundamental Analytics LLC

www.fundamentalanalytics.com



EIA Weekly Natural Gas Storage Report Lower 48 Natural Gas Storage with Forecast 3,564 Bcf in Storage -59 bcf Week Change





Sources: EIA Fundamental Analytics LLC

www.fundamentalanalytics.com