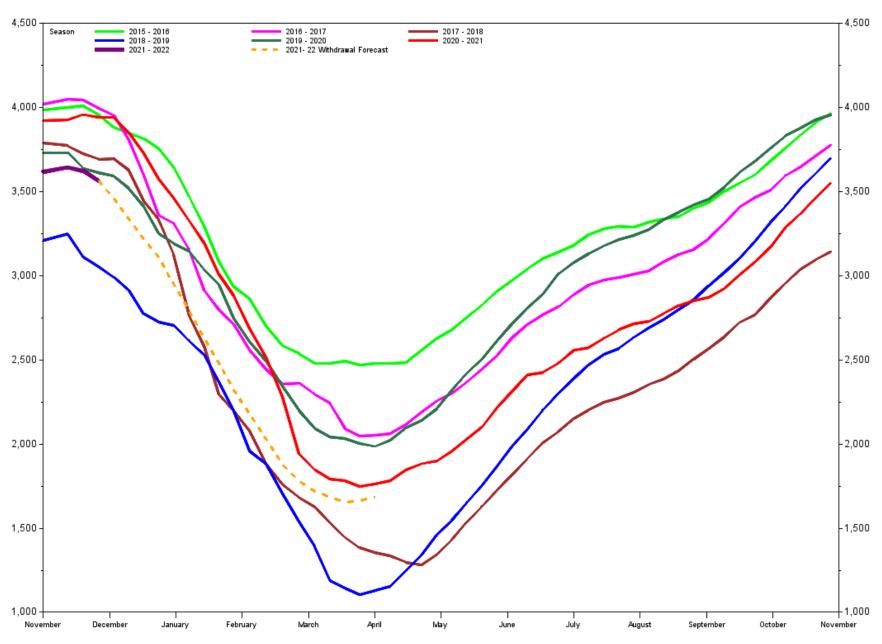

Total working gas in storage is now 3,564 Bcf, which is 375 Bcf less than last year at this time and 70 Bcf below the five-year average of 3,634 Bcf.