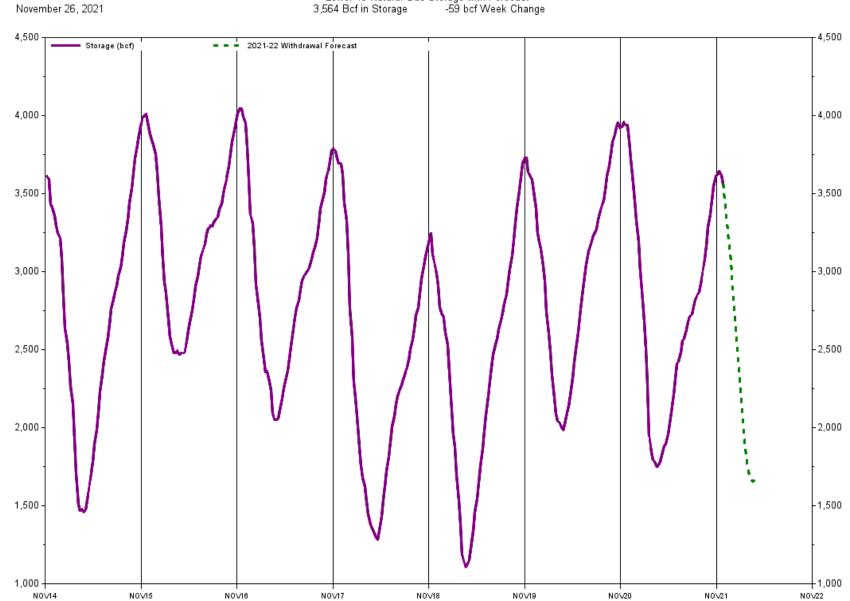

# **59 Bcf Natural Gas Storage Withdrawal Close to Expectations**

The EIA reported a 59 Bcf withdrawal from natural gas storage inventories for the week ending November 26, which included the Thanksgiving holiday. The draw was in line with expectations of a 58 Bcf withdrawal. The EIA recorded a small 1 Bcf withdrawal in the year-earlier period and the five-year average is a 25 Bcf draw. The prior week's EIA report showed a 21 Bcf draw

Total working gas in storage is now 3,564 Bcf, which is 375 Bcf less than last year at this time and 70 Bcf below the five-year average of 3,634 Bcf.

#### 10 Year Average (Dashed Line)

Sources: EIA Fundamental Analytics LLC

www.fundamentalanalytics.com

EIA Weekly Natural Gas Storage Report Lower 48 Natural Gas Storage with Forecast 3,564 Bcf in Storage -59 bcf Week Change