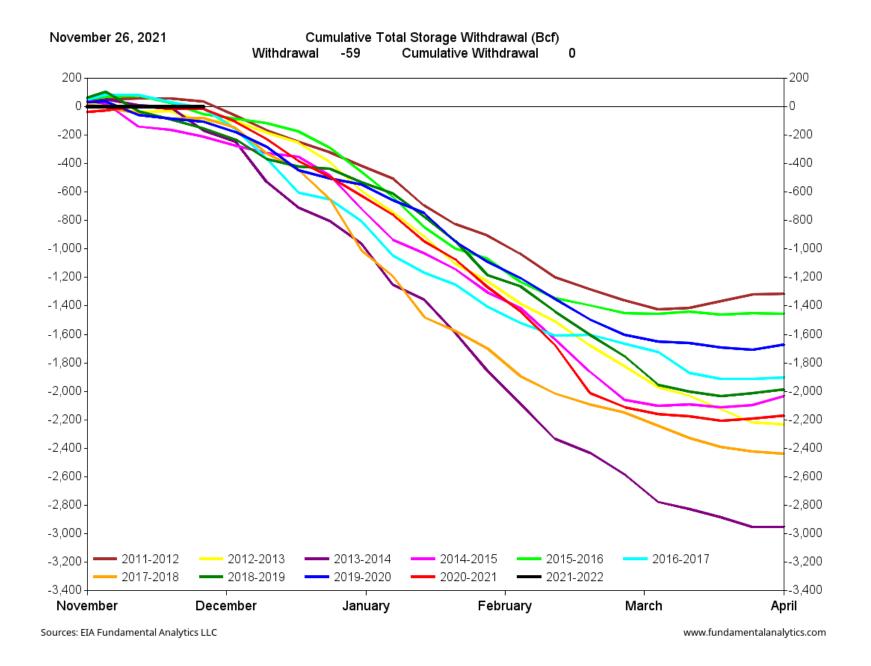

# **59 Bcf Natural Gas Storage Withdrawal Close to Expectations**

The EIA reported a 59 Bcf withdrawal from natural gas storage inventories for the week ending November 26, which included the Thanksgiving holiday. The draw was in line with expectations of a 58 Bcf withdrawal. The EIA recorded a small 1 Bcf withdrawal in the year-earlier period and the five-year average is a 25 Bcf draw. The prior week's EIA report showed a 21 Bcf draw

Total working gas in storage is now 3,564 Bcf, which is 375 Bcf less than last year at this time and 70 Bcf below the five-year average of 3,634 Bcf.