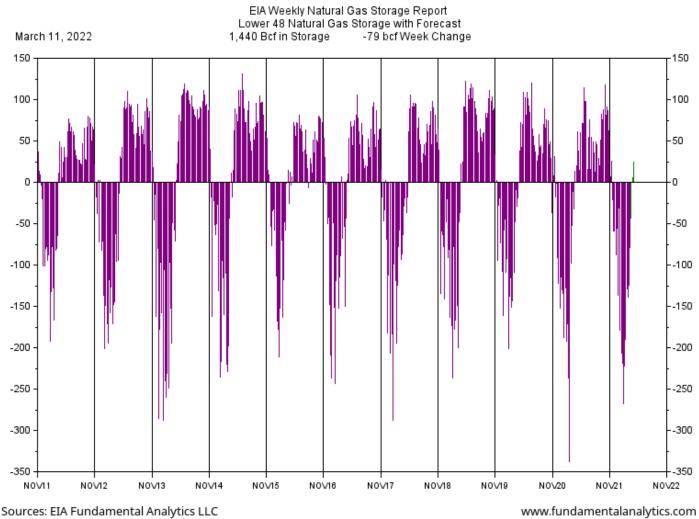

### 79 Bcf Natural Gas Storage Withdrawal Greater than Expectations

The EIA reported a withdrawal of 79 Bcf natural gas from storage during the week ending March 11, greater than the average of expectations at 72 Bcf. Natural gas futures rallied with the potential for vulnerable global supplies as the war in Ukraine continues and should the coming summer weather be exceptionally hot

Storage at 1,440 Bcf is 342 Bcf less than last year at this week and 259 Bcf less than the 5-year average. Both deficits are increasing.

#### EIA Weekly Natural Gas Storage Report Lower 48 Natural Gas Storage with Forecast 1,440 Bcf in Storage -79 bcf Week Change

2020-2021 Season (Red line)

#### 2021-2022 Season (Black line)

10 Year Average (Dashed Line)

Sources: EIA Fundamental Analytics LLC

www.fundamentalanalytics.com

Total\*Storage

March 11, 2022

4,500

4,000