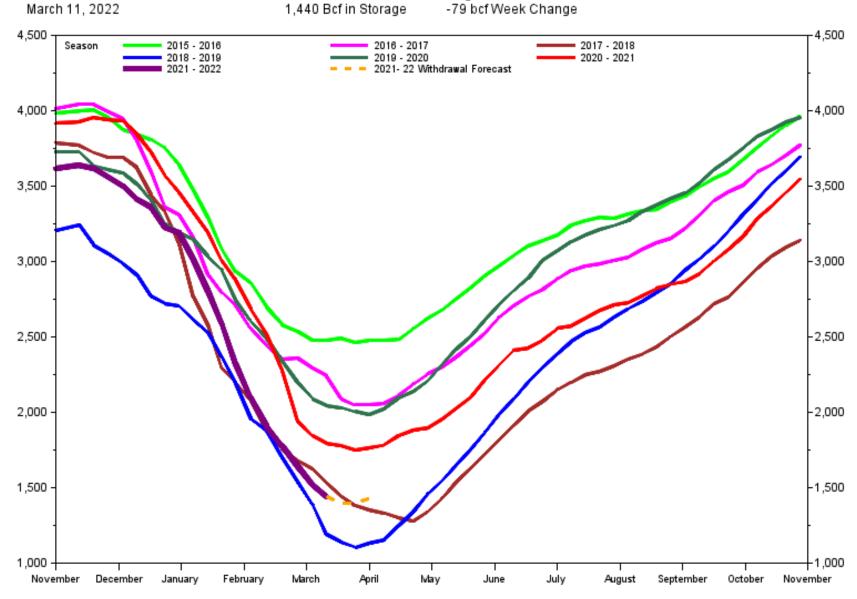

Storage at 1,440 Bcf is 342 Bcf less than last year at this week and 259 Bcf less than the 5-year average. Both deficits are increasing.

#### EIA Weekly Natural Gas Storage Report Lower 48 Natural Gas Storage with Forecast 1,440 Bcf in Storage -79 bcf Week Change

2020-2021 Season (Red line)

#### 2021-2022 Season (Black line)

10 Year Average (Dashed Line)

Sources: EIA Fundamental Analytics LLC

www.fundamentalanalytics.com

Total\*Storage

March 11, 2022

4,500

4,000