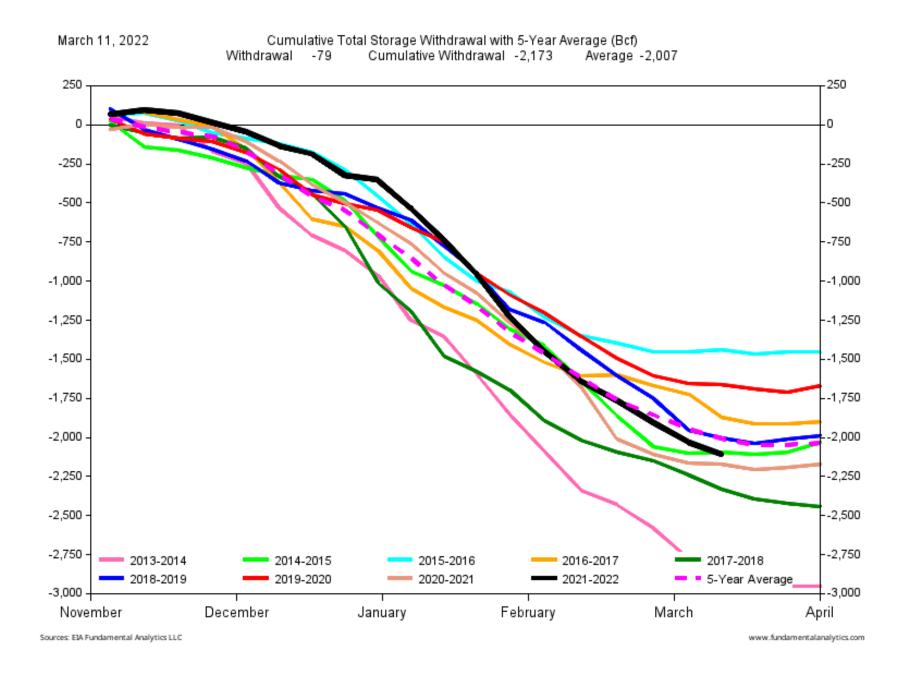

Storage at 1,440 Bcf is 342 Bcf less than last year at this week and 259 Bcf less than the 5-year average. Both deficits are increasing.