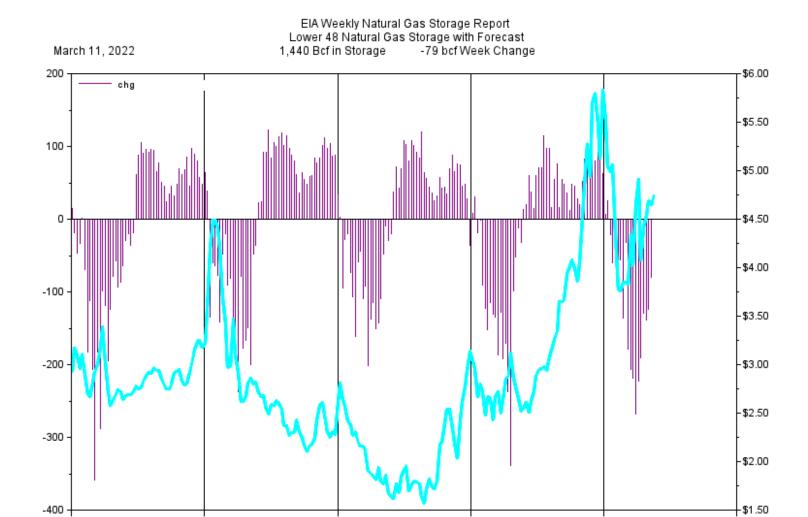

|                | 1,784                   | 20                     |                       | 1,672                   | 15                     |                                  |                           |                |

#### EIA Weekly Natural Gas Storage Report Lower 48 Natural Gas Storage with Forecast 1,440 Bcf in Storage -79 bcf Week Change





2020-2021 Season (Red line)

#### 2021-2022 Season (Black line)

10 Year Average (Dashed Line)





Sources: EIA Fundamental Analytics LLC

www.fundamentalanalytics.com





Total\*Storage

March 11, 2022

4,500

4,000

3,500

3,000

2,500

2,000

1,500

1,000 -

N0√14



NO√20

N0√19

Sources: EIA Fundamental Analytics LLC

NO√15

NO√16

NO√17

NO√18

www.fundamentalanalytics.com

NOV21

-\$2.00

\$1.50

N0√22



NO√20

NOV21

N0√22

www.fundamentalanalytics.com

TICS

NOV17

NO√18

Sources: EIA Fundamental Analytics LLC

# EIA Weekly Natural Gas Storage Report March 11, 2022 1,440 Bcf in Storage -79 bcf Week Change

NO√19