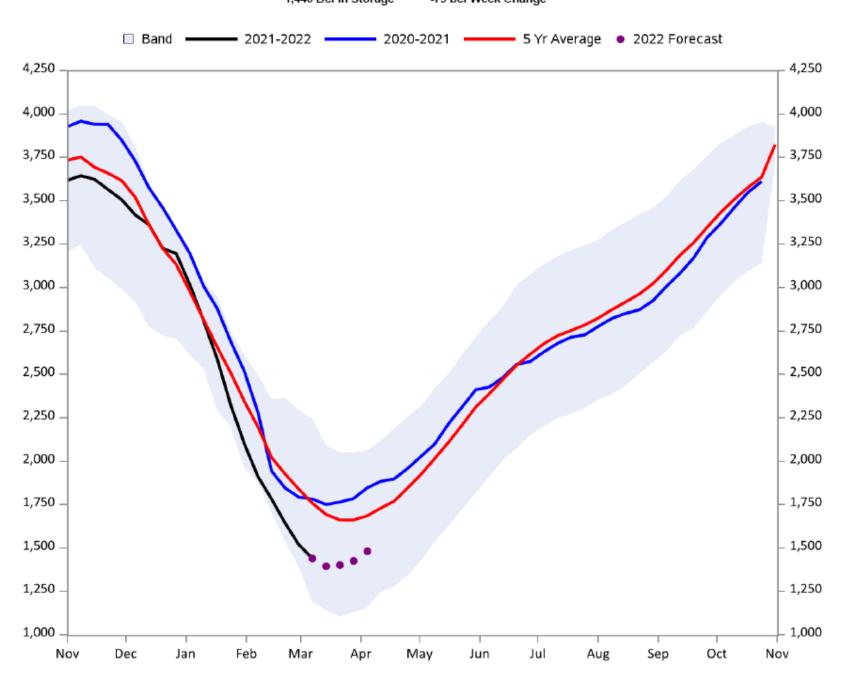

Storage at 1,440 Bcf is 342 Bcf less than last year at this week and 259 Bcf less than the 5-year average. Both deficits are increasing.

## EIA Weekly Natural Gas Storage Data Report March 11, 2022

|                 | Bcf<br>in Storage | Week<br>Change | Last Week<br>Storage | Week<br>Change | Last Year<br>Storage |
|-----------------|-------------------|----------------|----------------------|----------------|----------------------|
| East Region     | 290               | -27            | 317                  | -41            | 328                  |
| Midwest Region  | 337               | -27            | 364                  | -40            | 426                  |
| Mountain Region | 87                | -6             | 93                   | -3             | 114                  |
| Pacific Region  | 155               | -7             | 162                  | -2             | 199                  |
| South Region    | 571               | -11            | 582                  | -38            | 715                  |
| Salt Region     | 159               | 8              | 151                  | -12            | 197                  |
| Non Salt Region | 412               | -19            | 431                  | -26            | 519                  |
| Total Storage   | 1,440             | -79            | 1,519                | -124           | 1,782                |

#### EIA Weekly Natural Gas Storage Data Report Detail of Data

|         | Total Storage<br>Working<br>Gas | Week<br>Change | Last<br>Year<br>Storage | Last<br>Year<br>Change | Delta to<br>Last Year | Five<br>Year<br>Average | Five<br>Year<br>Change | Delta to<br>Five Year<br>Average | NYMEX<br>Average<br>Price | Week<br>Change |
|---------|---------------------------------|----------------|-------------------------|------------------------|-----------------------|-------------------------|------------------------|----------------------------------|---------------------------|----------------|
| 11FEB22 | 1,911                           | -190           | 2,281                   | -237                   | -370                  | 2,089                   | -156                   | -178                             | \$4.08                    | -0.84          |
| 18FEB22 | 1,782                           | -129           | 1,943                   | -338                   | -161                  | 1,945                   | -144                   | -163                             | \$4.43                    | 0.35           |
| 25FEB22 | 1,643                           | -139           | 1,845                   | -98                    | -202                  | 1,849                   | -96                    | -206                             | \$4.54                    | 0.11           |
| 04MAR22 | 1,519                           | -124           | 1,793                   | -52                    | -274                  | 1,760                   | -89                    | -241                             | \$4.70                    | 0.16           |
| 11MAR22 | 1,440                           | -79            | 1,782                   | -11                    | -342                  | 1,699                   | -61                    | -259                             | \$4.65                    | -0.05          |
| 18MAR22 |                                 |                | 1,750                   | -32                    |                       | 1,659                   | -41                    |                                  | \$4.74                    | 0.09           |
| 25MAR22 |                                 |                | 1,764                   | 14                     |                       | 1,657                   | -2                     |                                  |                           |                |
| 01APR22 |                                 |                | 1,784                   | 20                     |                       | 1,672                   | 15                     |                                  |                           |                |