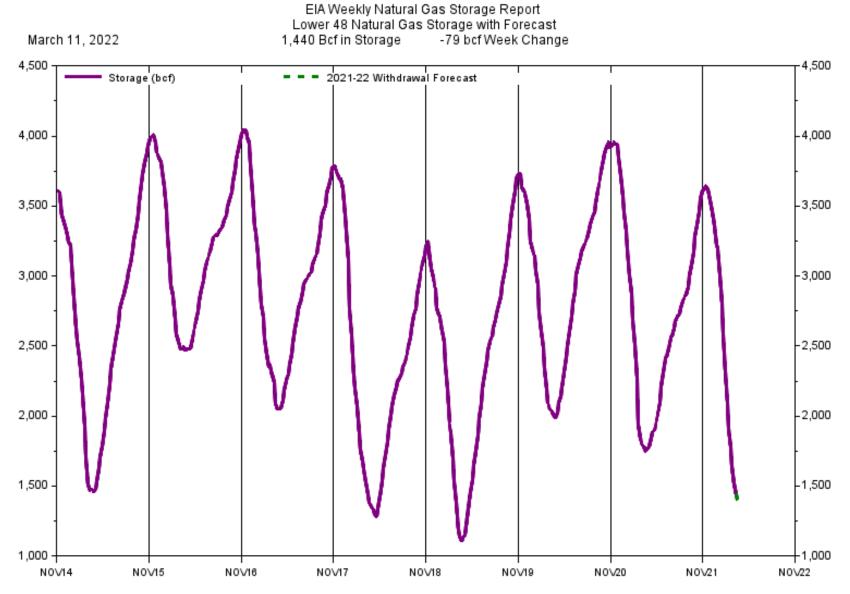

# EIA Weekly Natural Gas Storage Report March 11, 2022 1,440 Bcf in Storage -79 bcf Week Change

NO√19