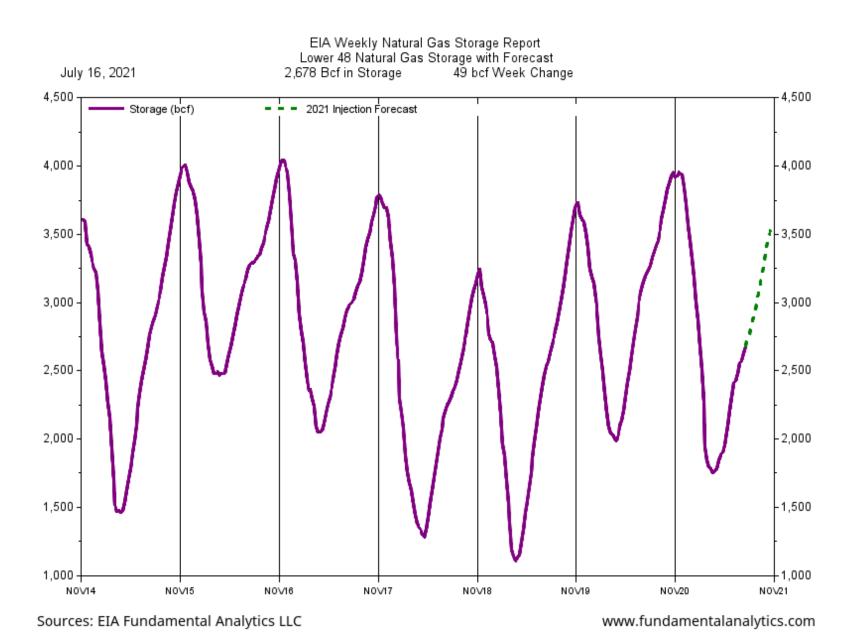

The injection for the July 16 week brought inventories to 2,678 Bcf, which is 537 Bcf less than last year at this time, and 190 Bcf less than the five-year average.