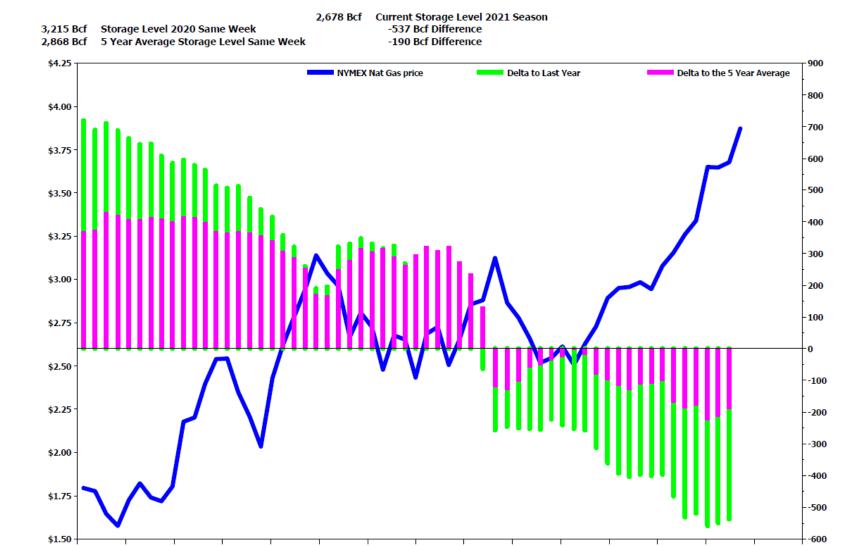

The injection for the July 16 week brought inventories to 2,678 Bcf, which is 537 Bcf less than last year at this time, and 190 Bcf less than the five-year average.

## EIA Weekly Natural Gas Storage Data Report Detail of Data

|         | Total Storage<br>Working<br>Gas | Week<br>Change | Last<br>Year<br>Storage | Last<br>Year<br>Change | Delta to<br>Last Year | Five<br>Year<br>Average | Five<br>Year<br>Change | Delta to<br>Five Year<br>Average | NYMEX<br>Average<br>Price | Week<br>Change |
|---------|---------------------------------|----------------|-------------------------|------------------------|-----------------------|-------------------------|------------------------|----------------------------------|---------------------------|----------------|
| 18JUN21 | 2,482                           | 55             | 3,012                   | 120                    | -530                  | 2,669                   | 73                     | -187                             | \$3.26                    | 0.11           |
| 25JUN21 | 2,558                           | 76             | 3,077                   | 65                     | -519                  | 2,737                   | 69                     | -179                             | \$3.34                    | 0.08           |
| 02JUL21 | 2,574                           | 16             | 3,133                   | 56                     | -559                  | 2,799                   | 62                     | -225                             | \$3.65                    | 0.31           |
| 09JUL21 | 2,629                           | 55             | 3,178                   | 45                     | -549                  | 2,842                   | 43                     | -213                             | \$3.65                    | -0.00          |
| 16JUL21 | 2,678                           | 49             | 3,215                   | 37                     | -537                  | 2,868                   | 26                     | -190                             | \$3.68                    | 0.03           |
| 23JUL21 |                                 |                | 3,241                   | 26                     |                       | 2,896                   | 28                     |                                  | \$3.87                    | 0.19           |
| 30JUL21 |                                 |                | 3,274                   | 33                     |                       | 2,933                   | 36                     |                                  |                           |                |
| 06AUG21 |                                 |                | 3,332                   | 58                     |                       | 2,976                   | 43                     |                                  |                           |                |

|        | This Year<br>Storage | Last Year | Last Year<br>Storage | Storage Delta to<br>Last Year | 5 Year<br>Average | Storage Delta to<br>5 Year Average |
|--------|----------------------|-----------|----------------------|-------------------------------|-------------------|------------------------------------|
| 26FEB  | 21 1,845             | 28FEB20   | 2,091                | -246                          | 1,976             | -131                               |
| 05MAR  | 21 1,793             | 06MAR20   | 2,043                | -250                          | 1,897             | -104                               |
| 12MAR  | 1,782                | 13MAR20   | 2,034                | -252                          | 1,842             | -60                                |
| 19MAR  | 21 1,750             | 20MAR20   | 2,005                | -255                          | 1,802             | -52                                |
| 26MAR  | 1,764                | 27MAR20   | 1,986                | -222                          | 1,800             | -36                                |
| 02APR  | 21 1,784             | 03APR20   | 2,024                | -240                          | 1,810             | -26                                |
| 09APR  | 21 1,845             | 10APR20   | 2,097                | -252                          | 1,848             | -3                                 |
| 16APR  | 1,883                | 17APR20   | 2,140                | -257                          | 1,901             | -18                                |
| 23APR  | 21 1,898             | 24APR20   | 2,210                | -312                          | 1,979             | -81                                |
| 30APR  | 21 1,958             | 01MAY20   | 2,319                | -361                          | 2,056             | -98                                |
| 07MAY  | 2,029                | 08MAY20   | 2,422                | -393                          | 2,147             | -118                               |
| 14MAY  | 2,100                | 15MAY20   | 2,503                | -403                          | 2,231             | -131                               |
| 21MAY  | 2,215                | 22MAY20   | 2,612                | -397                          | 2,327             | -112                               |
| 28MAY  | 21 2,313             | 29MAY20   | 2,714                | -401                          | 2,424             | -111                               |
| 04JUN2 | 2,411                | 05JUN20   | 2,807                | -396                          | 2,512             | -101                               |
| 11JUN2 | 2,427                | 12JUN20   | 2,892                | -465                          | 2,595             | -168                               |
| 18JUN2 | 2,482                | 19JUN20   | 3,012                | -530                          | 2,669             | -187                               |
| 25JUN2 | 2,558                | 26JUN20   | 3,077                | -519                          | 2,737             | -179                               |
| 02JUL2 | 2,574                | 03JUL20   | 3,133                | -559                          | 2,799             | -225                               |
| 09JUL2 | 2,629                | 10JUL20   | 3,178                | -549                          | 2,842             | -213                               |
| 16JUL2 | 2,678                | 17JUL20   | 3,215                | -537                          | 2,868             | -190                               |