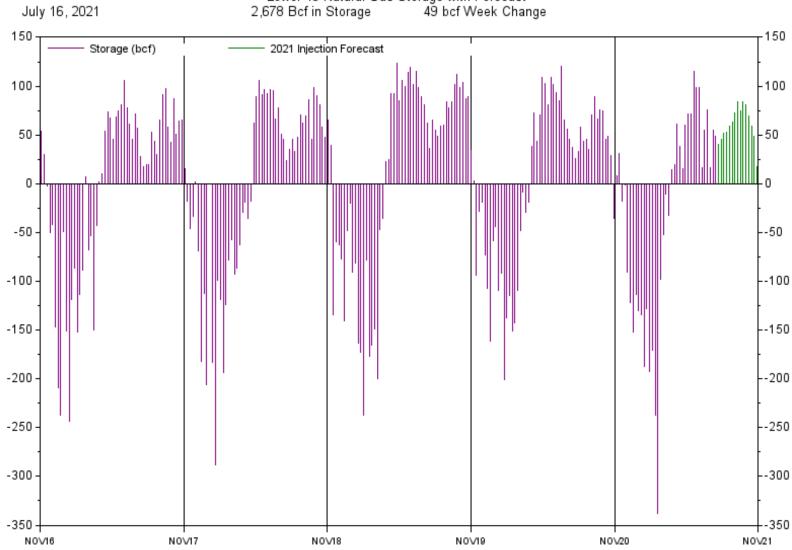

The injection for the July 16 week brought inventories to 2,678 Bcf, which is 537 Bcf less than last year at this time, and 190 Bcf less than the five-year average.

|        | This Year<br>Storage | Last Year | Last Year<br>Storage | Storage Delta to<br>Last Year | 5 Year<br>Average | Storage Delta to<br>5 Year Average |
|--------|----------------------|-----------|----------------------|-------------------------------|-------------------|------------------------------------|
| 26FEB  | 21 1,845             | 28FEB20   | 2,091                | -246                          | 1,976             | -131                               |
| 05MAR  | 21 1,793             | 06MAR20   | 2,043                | -250                          | 1,897             | -104                               |
| 12MAR  | 1,782                | 13MAR20   | 2,034                | -252                          | 1,842             | -60                                |
| 19MAR  | 21 1,750             | 20MAR20   | 2,005                | -255                          | 1,802             | -52                                |
| 26MAR  | 1,764                | 27MAR20   | 1,986                | -222                          | 1,800             | -36                                |
| 02APR  | 21 1,784             | 03APR20   | 2,024                | -240                          | 1,810             | -26                                |
| 09APR  | 21 1,845             | 10APR20   | 2,097                | -252                          | 1,848             | -3                                 |
| 16APR  | 1,883                | 17APR20   | 2,140                | -257                          | 1,901             | -18                                |
| 23APR  | 21 1,898             | 24APR20   | 2,210                | -312                          | 1,979             | -81                                |
| 30APR  | 21 1,958             | 01MAY20   | 2,319                | -361                          | 2,056             | -98                                |
| 07MAY  | 2,029                | 08MAY20   | 2,422                | -393                          | 2,147             | -118                               |
| 14MAY  | 2,100                | 15MAY20   | 2,503                | -403                          | 2,231             | -131                               |
| 21MAY  | 2,215                | 22MAY20   | 2,612                | -397                          | 2,327             | -112                               |
| 28MAY  | 21 2,313             | 29MAY20   | 2,714                | -401                          | 2,424             | -111                               |
| 04JUN2 | 2,411                | 05JUN20   | 2,807                | -396                          | 2,512             | -101                               |
| 11JUN2 | 2,427                | 12JUN20   | 2,892                | -465                          | 2,595             | -168                               |
| 18JUN2 | 2,482                | 19JUN20   | 3,012                | -530                          | 2,669             | -187                               |
| 25JUN2 | 2,558                | 26JUN20   | 3,077                | -519                          | 2,737             | -179                               |
| 02JUL2 | 2,574                | 03JUL20   | 3,133                | -559                          | 2,799             | -225                               |
| 09JUL2 | 2,629                | 10JUL20   | 3,178                | -549                          | 2,842             | -213                               |
| 16JUL2 | 2,678                | 17JUL20   | 3,215                | -537                          | 2,868             | -190                               |