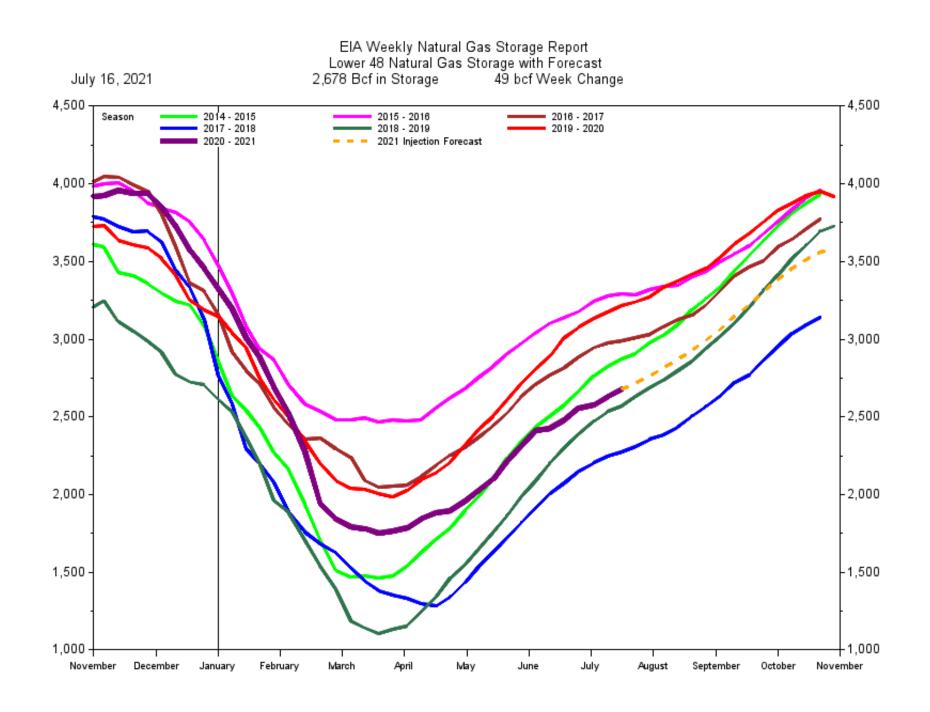

## Weekly Natural Gas Storage Report

for the week ending July 16, 2021 | Release Date: July 22, 2021

## 49 Bcf Natural Gas Storage Injection: Greater than Expectations

The EIA reported an injection of 49 Bcf natural gas into storage for the week ended July 16. The result was bearish relative to analysts' median expectations, 43 Bcf, and historic averages, sending natural gas futures lower in morning trading.

The injection for the July 16 week brought inventories to 2,678 Bcf, which is 537 Bcf less than last year at this time, and 190 Bcf less than the five-year average.