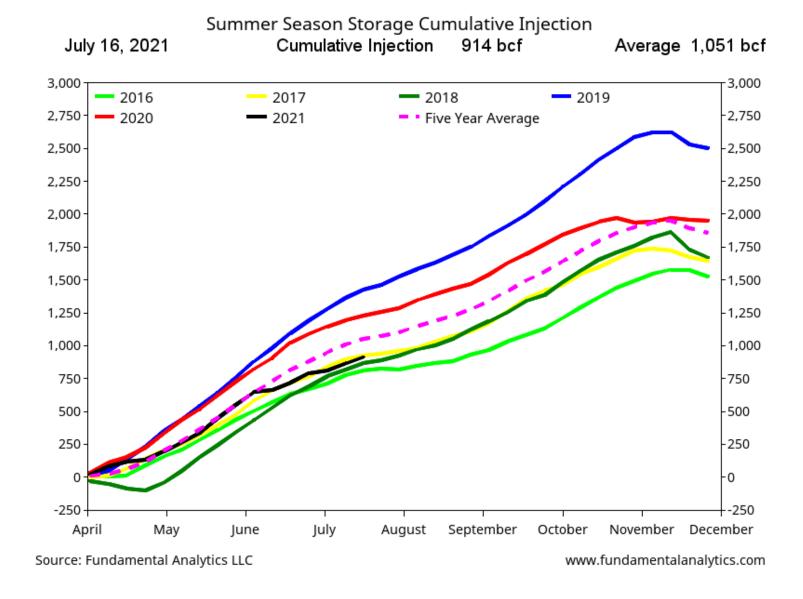

The injection for the July 16 week brought inventories to 2,678 Bcf, which is 537 Bcf less than last year at this time, and 190 Bcf less than the five-year average.