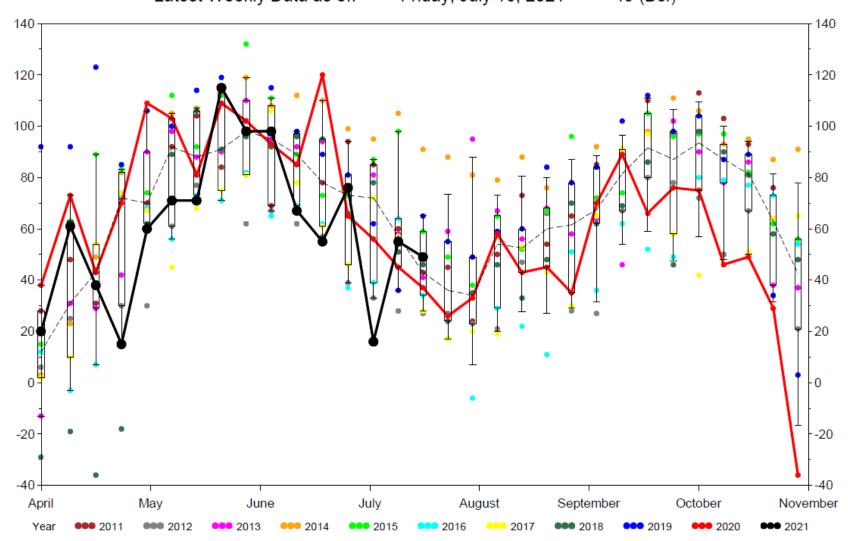

Natural Gas Injection Season - Total Working Gas Injection Distribution (Bcf) Latest Weekly Data as of: Friday, July 16, 2021 49 (Bcf)

Sources: EIA Fundamental Analytics LLC

www.fundamentalanalytics.com