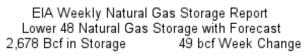

## 49 Bcf Natural Gas Storage Injection: Greater than Expectations

The EIA reported an injection of 49 Bcf natural gas into storage for the week ended July 16. The result was bearish relative to analysts' median expectations, 43 Bcf, and historic averages, sending natural gas futures lower in morning trading.

The injection for the July 16 week brought inventories to 2,678 Bcf, which is 537 Bcf less than last year at this time, and 190 Bcf less than the five-year average.

Natural Gas Injection Season - Total Working Gas Injection Distribution (Bcf) Latest Weekly Data as of: Friday, July 16, 2021 49 (Bcf)

Sources: EIA Fundamental Analytics LLC

www.fundamentalanalytics.com