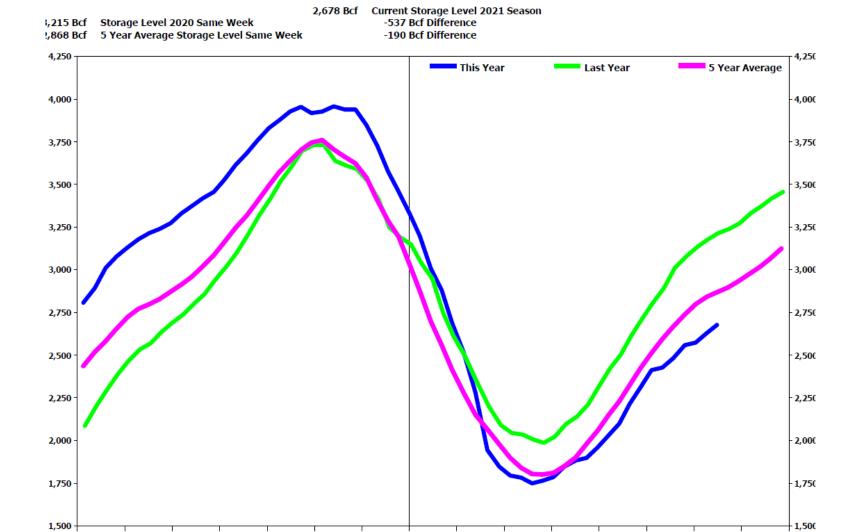

The injection for the July 16 week brought inventories to 2,678 Bcf, which is 537 Bcf less than last year at this time, and 190 Bcf less than the five-year average.

|        | This Year<br>Storage | Last Year | Last Year<br>Storage | Storage Delta to<br>Last Year | 5 Year<br>Average | Storage Delta to<br>5 Year Average |
|--------|----------------------|-----------|----------------------|-------------------------------|-------------------|------------------------------------|
| 26FEB  | 21 1,845             | 28FEB20   | 2,091                | -246                          | 1,976             | -131                               |
| 05MAR  | 21 1,793             | 06MAR20   | 2,043                | -250                          | 1,897             | -104                               |
| 12MAR  | 1,782                | 13MAR20   | 2,034                | -252                          | 1,842             | -60                                |
| 19MAR  | 21 1,750             | 20MAR20   | 2,005                | -255                          | 1,802             | -52                                |
| 26MAR  | 1,764                | 27MAR20   | 1,986                | -222                          | 1,800             | -36                                |
| 02APR  | 21 1,784             | 03APR20   | 2,024                | -240                          | 1,810             | -26                                |
| 09APR  | 21 1,845             | 10APR20   | 2,097                | -252                          | 1,848             | -3                                 |
| 16APR  | 1,883                | 17APR20   | 2,140                | -257                          | 1,901             | -18                                |
| 23APR  | 21 1,898             | 24APR20   | 2,210                | -312                          | 1,979             | -81                                |
| 30APR  | 21 1,958             | 01MAY20   | 2,319                | -361                          | 2,056             | -98                                |
| 07MAY  | 2,029                | 08MAY20   | 2,422                | -393                          | 2,147             | -118                               |
| 14MAY  | 2,100                | 15MAY20   | 2,503                | -403                          | 2,231             | -131                               |
| 21MAY  | 2,215                | 22MAY20   | 2,612                | -397                          | 2,327             | -112                               |
| 28MAY  | 21 2,313             | 29MAY20   | 2,714                | -401                          | 2,424             | -111                               |
| 04JUN2 | 2,411                | 05JUN20   | 2,807                | -396                          | 2,512             | -101                               |
| 11JUN2 | 2,427                | 12JUN20   | 2,892                | -465                          | 2,595             | -168                               |
| 18JUN2 | 2,482                | 19JUN20   | 3,012                | -530                          | 2,669             | -187                               |
| 25JUN2 | 2,558                | 26JUN20   | 3,077                | -519                          | 2,737             | -179                               |
| 02JUL2 | 2,574                | 03JUL20   | 3,133                | -559                          | 2,799             | -225                               |
| 09JUL2 | 2,629                | 10JUL20   | 3,178                | -549                          | 2,842             | -213                               |
| 16JUL2 | 2,678                | 17JUL20   | 3,215                | -537                          | 2,868             | -190                               |