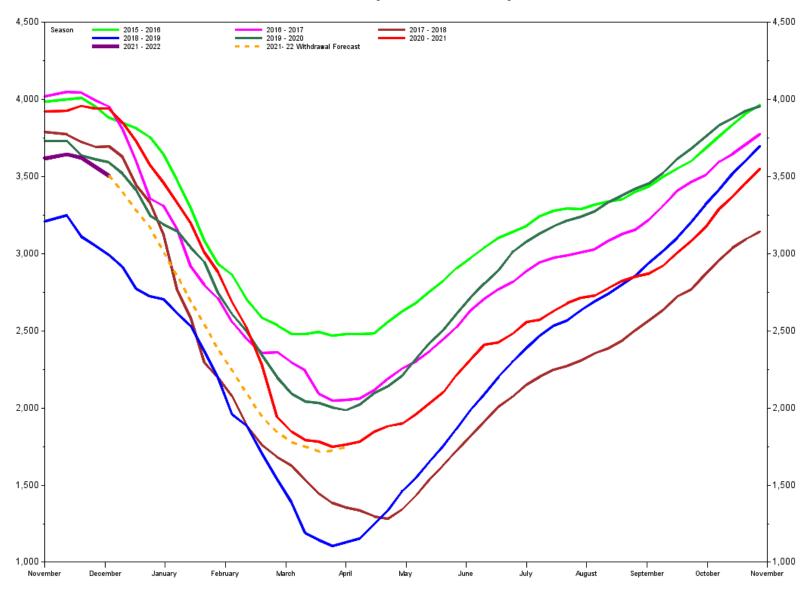

Total working gas in storage is now 3,564 Bcf, which is 343 Bcf less than last year at this time and 37 Bcf below the five-year average of 3,542 Bcf.

## EIA Weekly Natural Gas Storage Data Report December 3, 2021

|                 | Bcf<br>in Storage | Week<br>Change | Last Week<br>Storage | Week<br>Change | Last Year<br>Storage |
|-----------------|-------------------|----------------|----------------------|----------------|----------------------|
| East Region     | 843               | -24            | 867                  | -22            | 915                  |
| Midwest Region  | 1,019             | -24            | 1,043                | -23            | 1,095                |
| Mountain Region | 206               | 0              | 206                  | -4             | 232                  |
| Pacific Region  | 266               | 3              | 263                  | 1              | 312                  |
| South Region    | 1,171             | -14            | 1,185                | -12            | 1,294                |
| Salt Region     | 328               | -7             | 335                  | -3             | 361                  |
| Non Salt Region | 842               | -9             | 851                  | -8             | 933                  |
| Total Storage   | 3,505             | -59            | 3,564                | -59            | 3,848                |