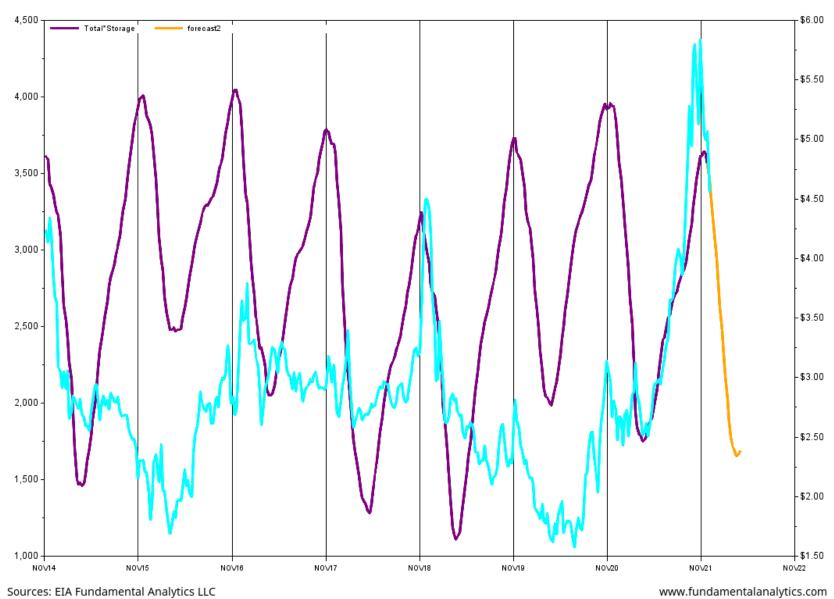

Total working gas in storage is now 3,564 Bcf, which is 343 Bcf less than last year at this time and 37 Bcf below the five-year average of 3,542 Bcf.

#### EIA Weekly Natural Gas Storage Data Report Detail of Data

|         | Total Storage<br>Working<br>Gas | Week<br>Change | Last<br>Year<br>Storage | Last<br>Year<br>Change | Delta to<br>Last Year | Five<br>Year<br>Average | Five<br>Year<br>Change | Delta to<br>Five Year<br>Average | NYMEX<br>Average<br>Price | Week<br>Change |
|---------|---------------------------------|----------------|-------------------------|------------------------|-----------------------|-------------------------|------------------------|----------------------------------|---------------------------|----------------|
| 05NOV21 | 3,618                           | 7              | 3,927                   | 8                      | -309                  | 3,745                   | 12                     | -127                             | \$5.53                    | -0.31          |
| 12NOV21 | 3,644                           | 26             | 3,958                   | 31                     | -314                  | 3,696                   | -49                    | -52                              | \$5.05                    | -0.48          |
| 19NOV21 | 3,623                           | -21            | 3,940                   | -18                    | -317                  | 3,658                   | -38                    | -35                              | \$5.00                    | -0.05          |
| 26NOV21 | 3,564                           | -59            | 3,939                   | -1                     | -375                  | 3,634                   | -25                    | -70                              | \$5.07                    | 0.07           |
| 03DEC21 | 3,505                           | -59            | 3,848                   | -91                    | -343                  | 3,542                   | -91                    | -37                              | \$4.37                    | -0.69          |
| 10DEC21 |                                 |                | 3,726                   | -122                   |                       | 3,390                   | -152                   |                                  | \$3.73                    | -0.65          |
| 17DEC21 |                                 |                | 3,574                   | -152                   |                       | 3,248                   | -142                   |                                  |                           |                |
| 24DEC21 |                                 |                | 3,460                   | -114                   |                       | 3,159                   | -89                    |                                  |                           |                |