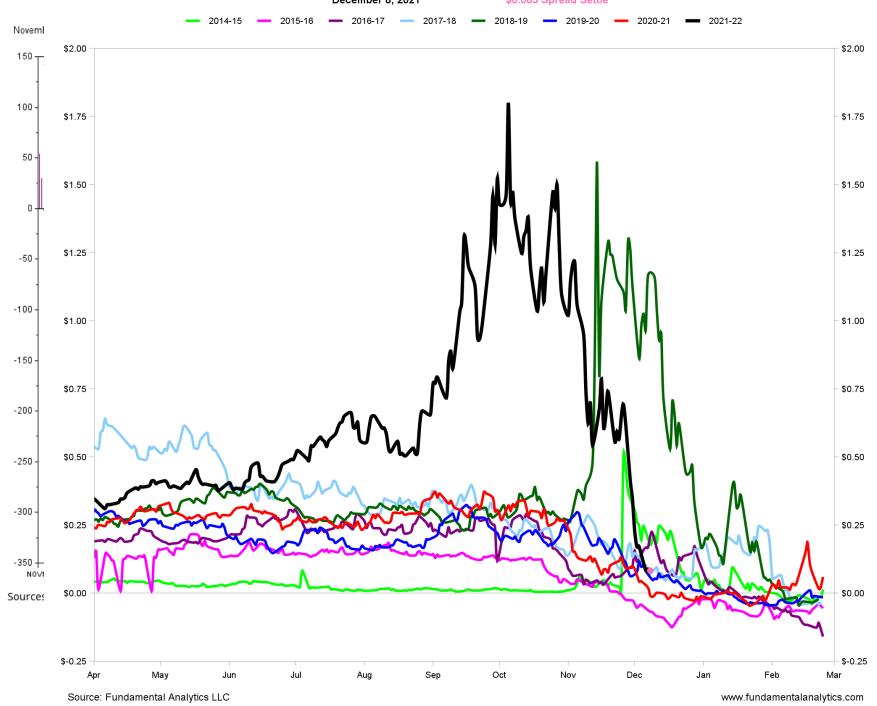

## NYMEX March April Natural Gas Calendar Spread December 8, 2021 \$0.083 Spread Settle