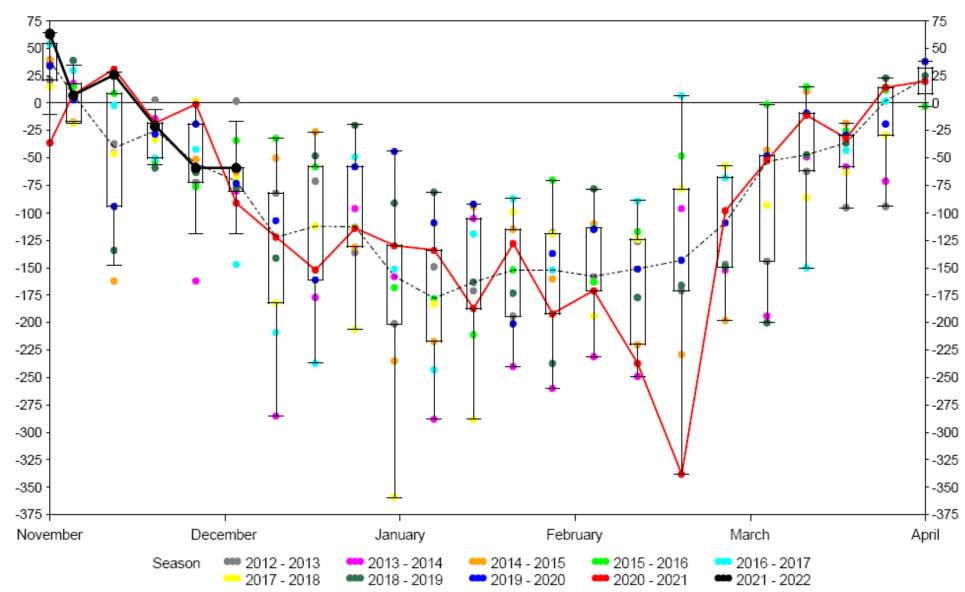

### Withdrawal Distribution

#### 2021-2022 Season (Black line)

#### 10 Year Average (Dashed Line)

-59 Bcf Week Change

EIA Weekly Natural Gas Storage Report Lower 48 Natural Gas Storage with Forecast

Sources: EIA Fundamental Analytics LLC

www.fundamentalanalytics.com