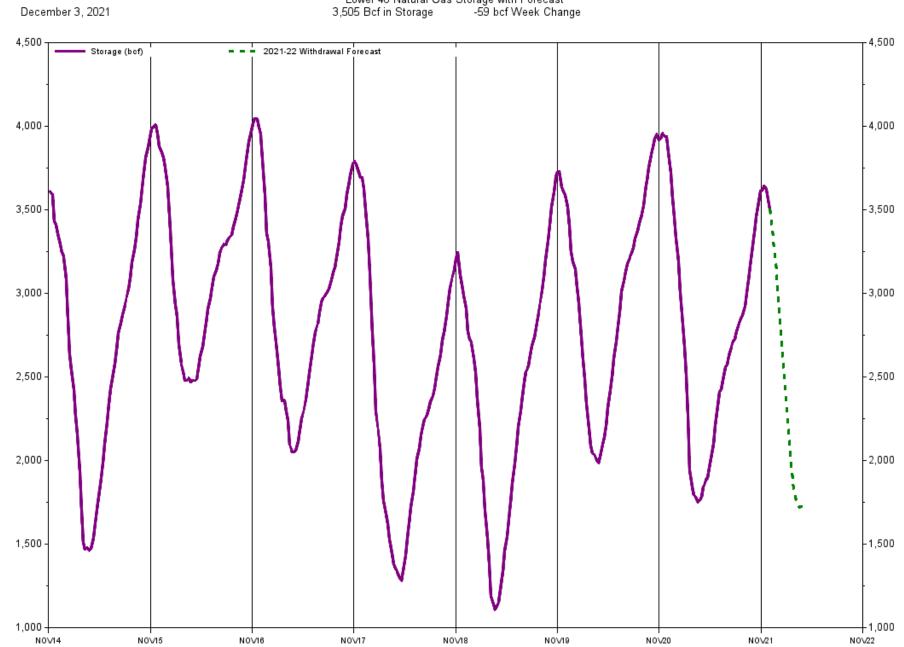

## EIA Weekly Natural Gas Storage Data Report December 3, 2021

|                 | Bcf<br>in Storage | Week<br>Change | Last Week<br>Storage | Week<br>Change | Last Year<br>Storage |
|-----------------|-------------------|----------------|----------------------|----------------|----------------------|
| East Region     | 843               | -24            | 867                  | -22            | 915                  |
| Midwest Region  | 1,019             | -24            | 1,043                | -23            | 1,095                |
| Mountain Region | 206               | 0              | 206                  | -4             | 232                  |
| Pacific Region  | 266               | 3              | 263                  | 1              | 312                  |
| South Region    | 1,171             | -14            | 1,185                | -12            | 1,294                |
| Salt Region     | 328               | -7             | 335                  | -3             | 361                  |
| Non Salt Region | 842               | -9             | 851                  | -8             | 933                  |
| Total Storage   | 3,505             | -59            | 3,564                | -59            | 3,848                |

#### 10 Year Average (Dashed Line)

-59 Bcf Week Change

EIA Weekly Natural Gas Storage Report Lower 48 Natural Gas Storage with Forecast

Sources: EIA Fundamental Analytics LLC

www.fundamentalanalytics.com