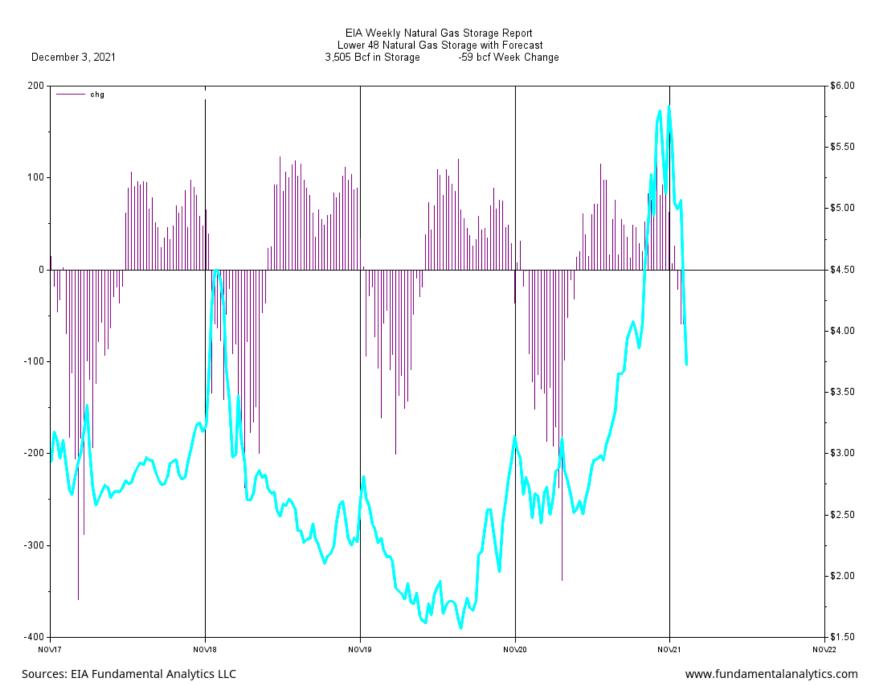

#### 59 Bcf Natural Gas Storage Withdrawal Close to Expectations

The EIA reported a second, consecutive 59 Bcf withdrawal from natural gas storage inventories for the week ending December 3, 2021. This was close to average of expectations at 56 Bcf draw, as well as the 10-year average for this week of the season.

Total working gas in storage is now 3,564 Bcf, which is 343 Bcf less than last year at this time and 37 Bcf below the five-year average of 3,542 Bcf.

### Withdrawal Distribution

#### 2021-2022 Season (Black line)

#### 10 Year Average (Dashed Line)

-59 Bcf Week Change

EIA Weekly Natural Gas Storage Report Lower 48 Natural Gas Storage with Forecast

Sources: EIA Fundamental Analytics LLC

www.fundamentalanalytics.com