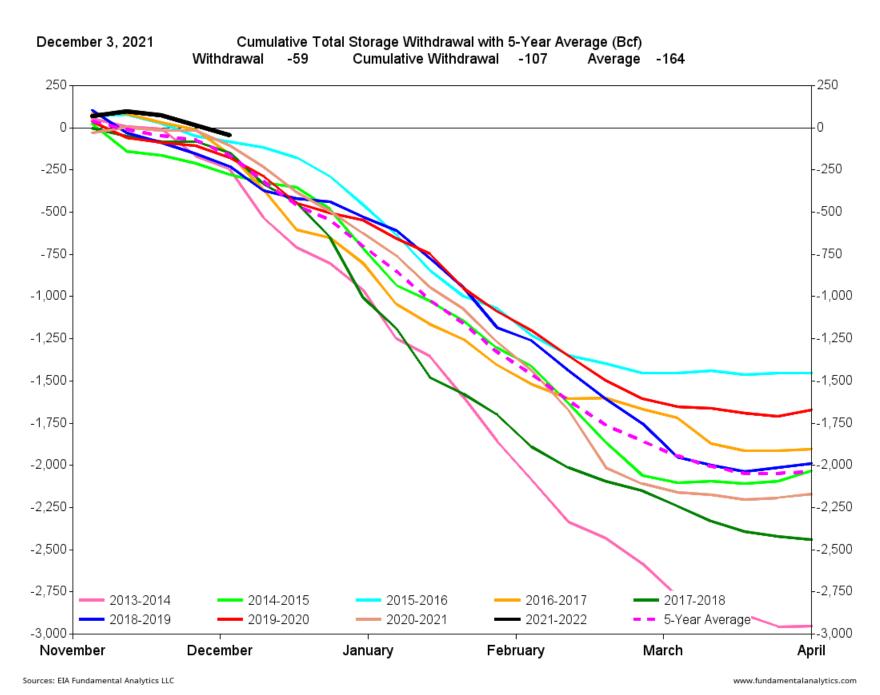

#### 59 Bcf Natural Gas Storage Withdrawal Close to Expectations

The EIA reported a second, consecutive 59 Bcf withdrawal from natural gas storage inventories for the week ending December 3, 2021. This was close to average of expectations at 56 Bcf draw, as well as the 10-year average for this week of the season.

Total working gas in storage is now 3,564 Bcf, which is 343 Bcf less than last year at this time and 37 Bcf below the five-year average of 3,542 Bcf.