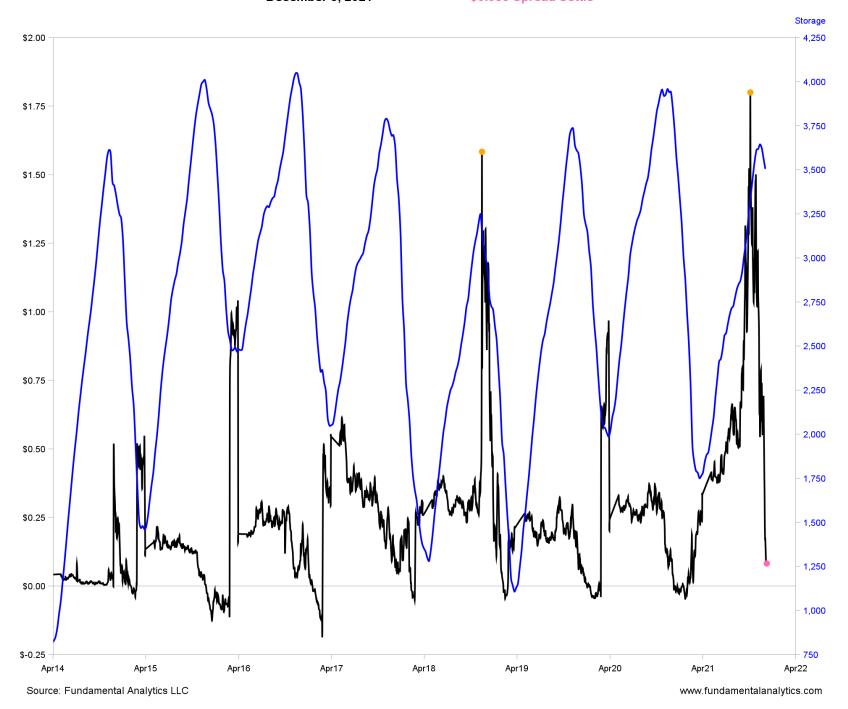

# NYMEX March April Natural Gas Calendar Spread with Natural Gas Storage December 8, 2021 \$0.083 Spread Settle