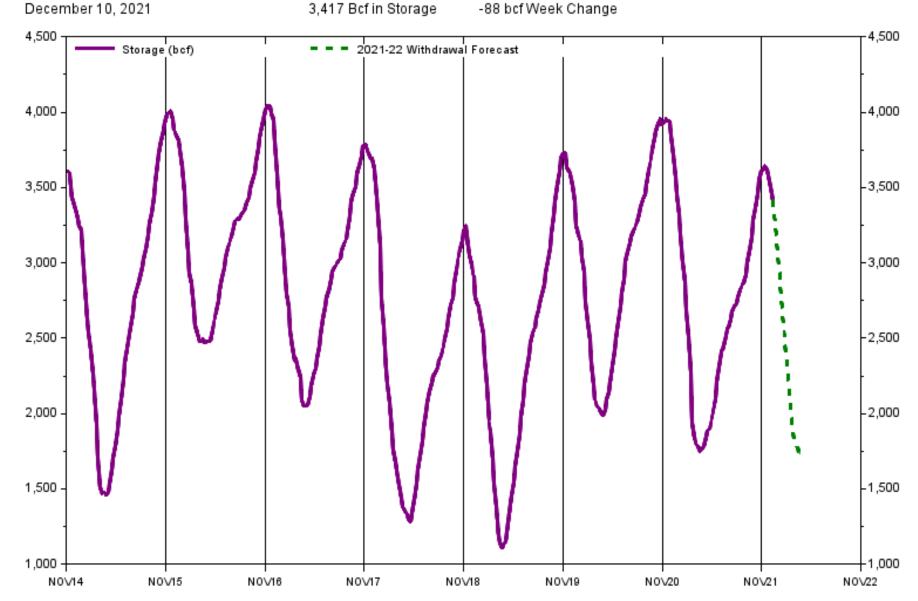

Total working gas in storage is now 3,417 Bcf, which is 309 Bcf less than last year at this time and 37 Bcf above the five-year average of 3,390 Bcf.

#### EIA Weekly Natural Gas Storage Report Lower 48 Natural Gas Storage with Forecast 3,417 Bcf in Storage -88 bcf Week Change