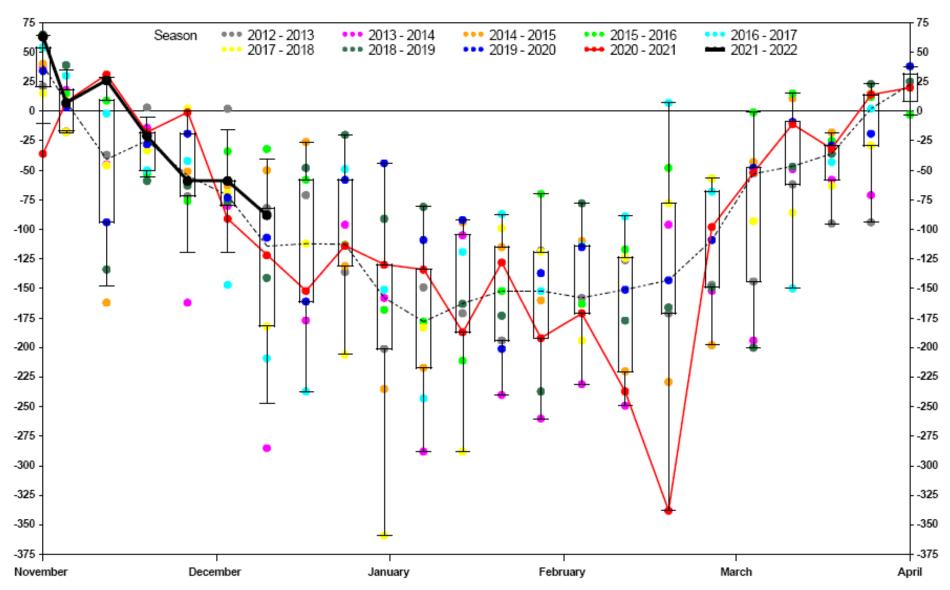

Total working gas in storage is now 3,417 Bcf, which is 309 Bcf less than last year at this time and 37 Bcf above the five-year average of 3,390 Bcf.