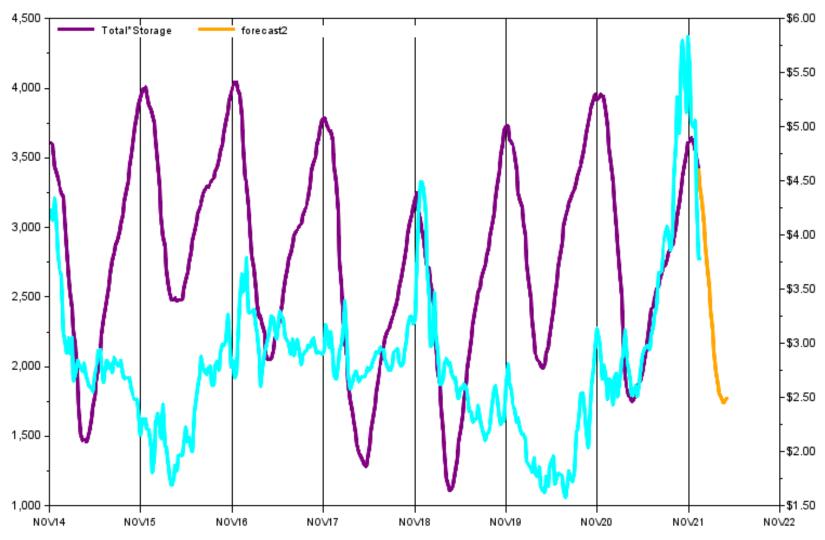

#### EIA Weekly Natural Gas Storage Report Lower 48 Natural Gas Storage with Forecast 3,417 Bcf in Storage -88 bcf Week Change

#### 2021-2022 Season (Black line)

#### 10 Year Average (Dashed Line)

Sources: EIA Fundamental Analytics LLC

www.fundamentalanalytics.com

www.fundamentalanalytics.com

www.fundamentalanalytics.com

Sources: EIA Fundamental Analytics LLC

EIA Weekly Natural Gas Storage Report Lower 48 Natural Gas Storage with Forecast December 10, 2021 3,417 Bcf in Storage -88 bcf Week Change 200 \$6.00 chg \$5.50 100 \$5.00 \$4.50 -\$4.00 -100 -\$3.50 -200 -\$3.00 -\$2.50 -300 -\$2.00 **+**\$1.50 -400 N0√22 NO√17 NO√18 NO√19 NO√20 NOV21