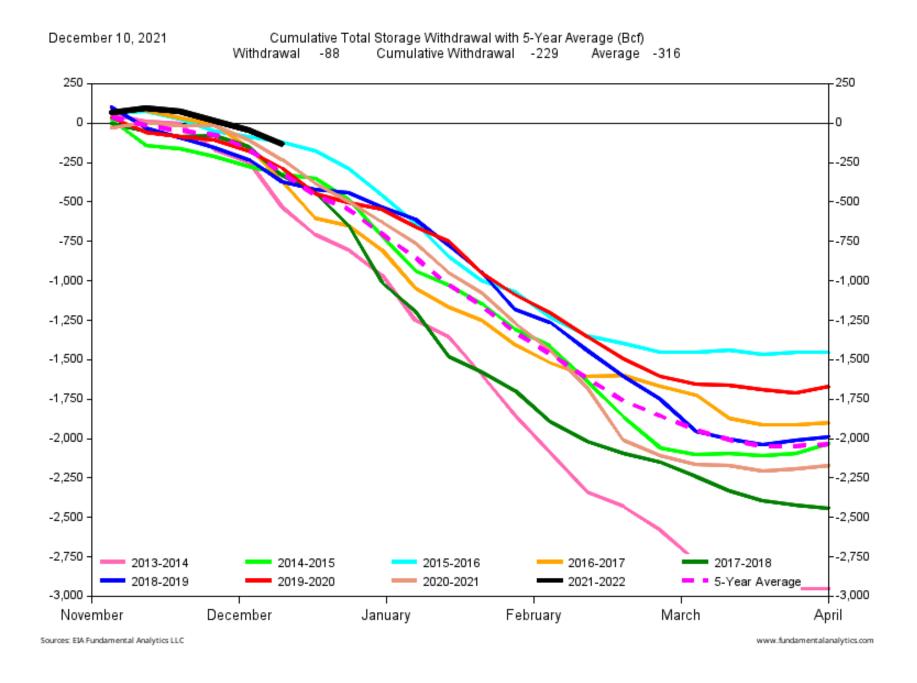

Total working gas in storage is now 3,417 Bcf, which is 309 Bcf less than last year at this time and 37 Bcf above the five-year average of 3,390 Bcf.