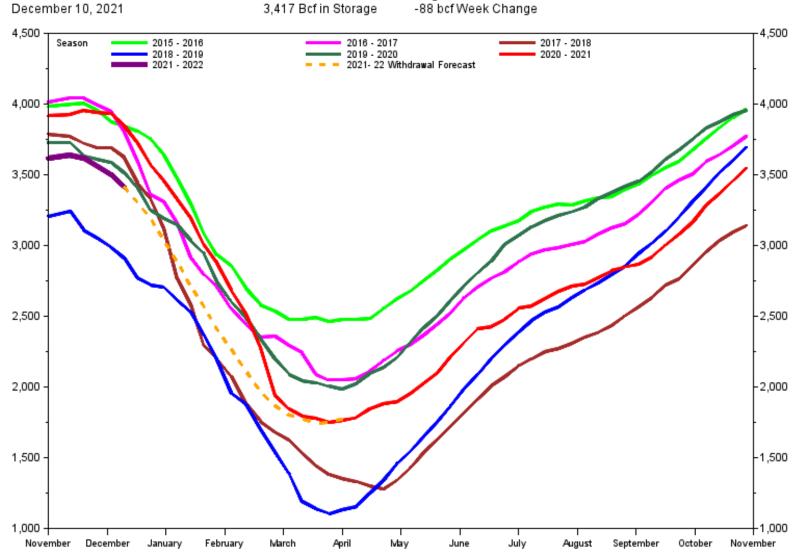

Total working gas in storage is now 3,417 Bcf, which is 309 Bcf less than last year at this time and 37 Bcf above the five-year average of 3,390 Bcf.

#### EIA Weekly Natural Gas Storage Report Lower 48 Natural Gas Storage with Forecast 3,417 Bcf in Storage -88 bcf Week Change