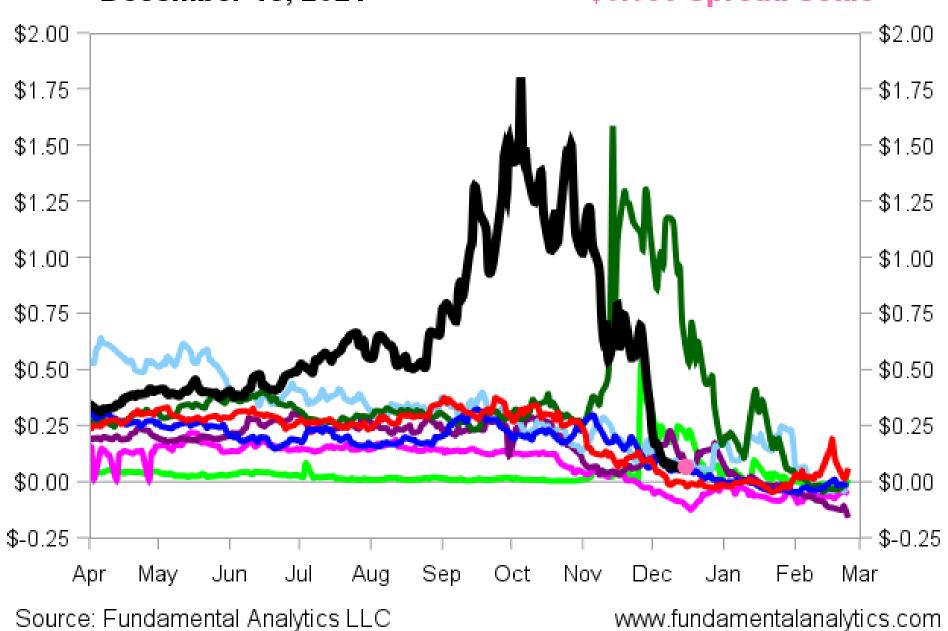

# NYMEX March April Natural Gas Calendar Spread December 15, 2021 \$0.066 Spread Settle