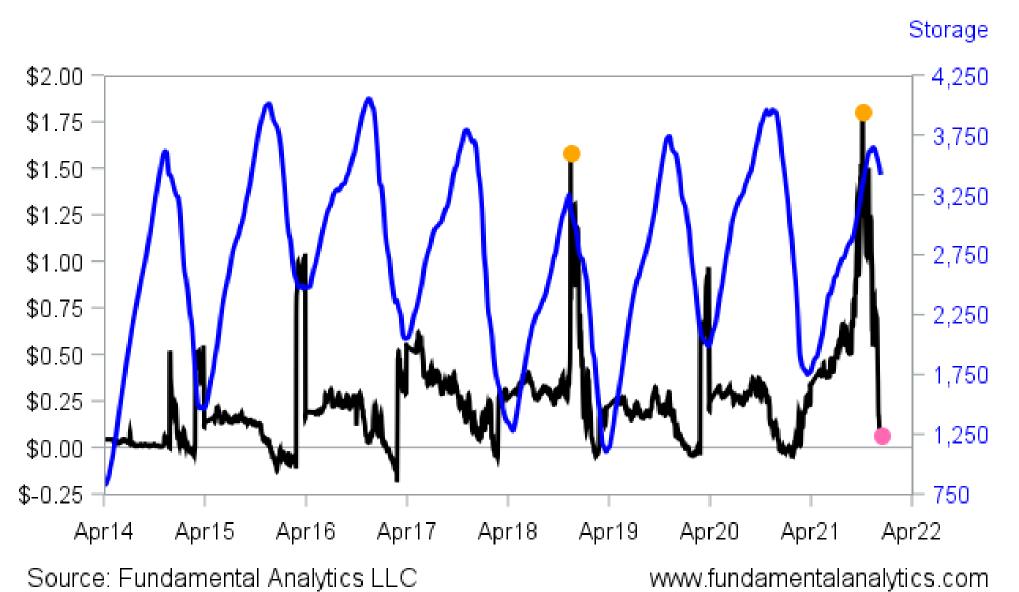

# NYMEX March April Natural Gas Calendar Spread with Natural Gas Storage

December 15, 2021

\$0.066 Spread Settle