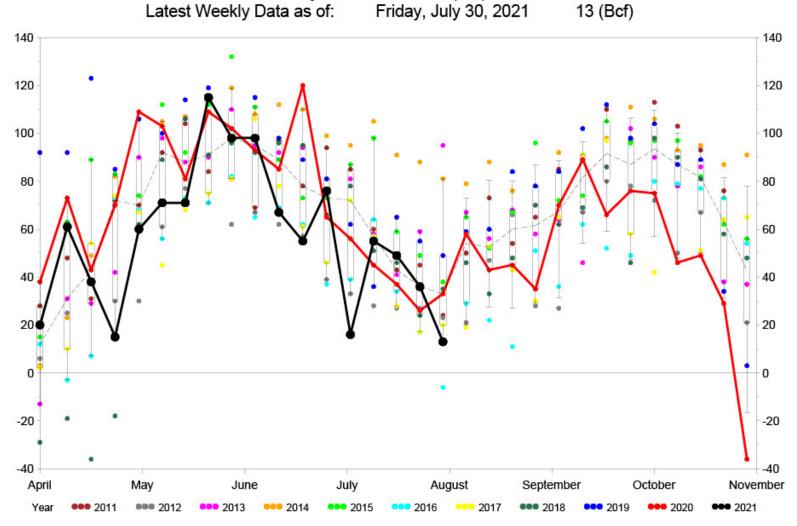

#### Natural Gas Injection Season - Total Working Gas Injection Distribution (Bcf) Latest Weekly Data as of: Friday, July 30, 2021 13 (I

EIA Weekly Natural Gas Storage Report

(A. K. A. NATURAL GAS STORAGE - Comparative Analysis (Bcf) Blue Gold)