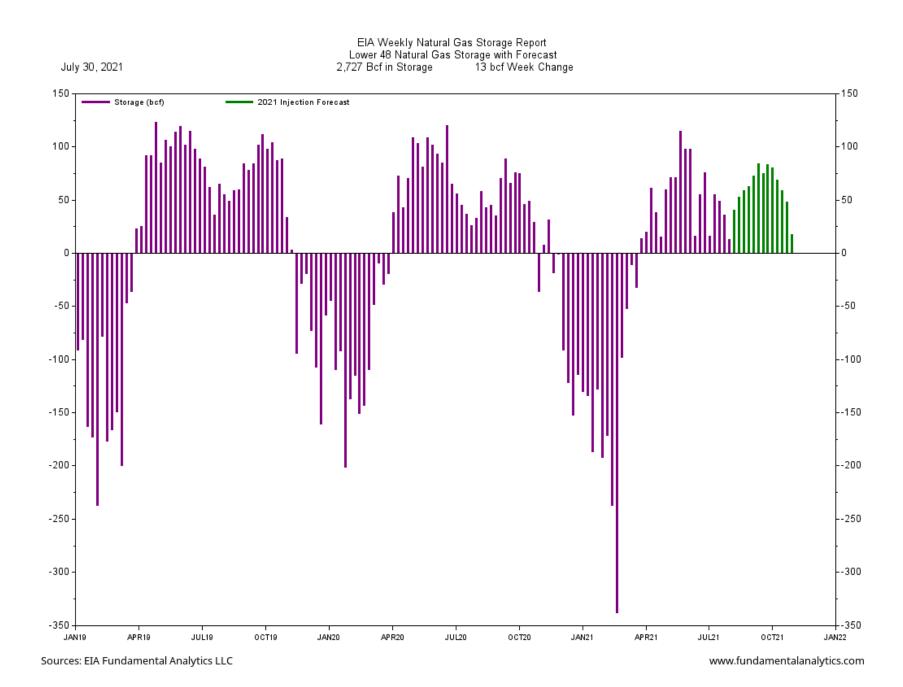

#### 16 Bcf Natural Gas Storage Injection: Less than Expectations

Natural gas prices on Thursday initially climbed to a 2½ year high on concerns that storage will not be sufficient during the coming winter season. Then the EIA reported Thursday that storage weekly injection was only +13 Bcf, below expectations of +18 bcf but the price reaction was muted, eventually trading down through the rest of the trading day. Storage at 2,727 Bcf is now 547 Bcf less than storage was last year at this time and 206 Bcf below the 5-year average; the growing deficient is usually supportive of prices.

July 30, 2021

2,727 Bcf in Storage

13 bcf Week Change