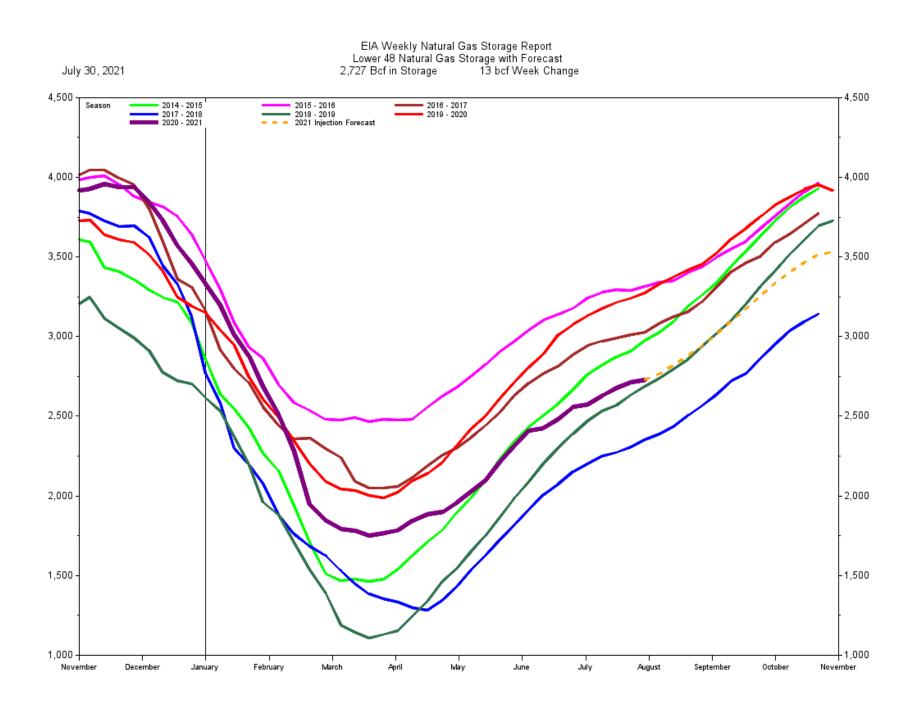

| 43                     |                                  | \$4.04                    | 0.02           |
| 13AUG21 |                                 |                | 3,375                   | 43                     |                       | 3,016                   | 41                     |                                  |                           |                |
| 20AUG21 |                                 |                | 3,420                   | 45                     |                       | 3,068                   | 51                     |                                  |                           |                |

#### Natural Gas Injection Season - Total Working Gas Injection Distribution (Bcf) Latest Weekly Data as of: Friday, July 30, 2021 13 (I









EIA Weekly Natural Gas Storage Report

(A. K. A. NATURAL GAS STORAGE - Comparative Analysis (Bcf) Blue Gold)

July 30, 2021

2,727 Bcf in Storage

13 bcf Week Change