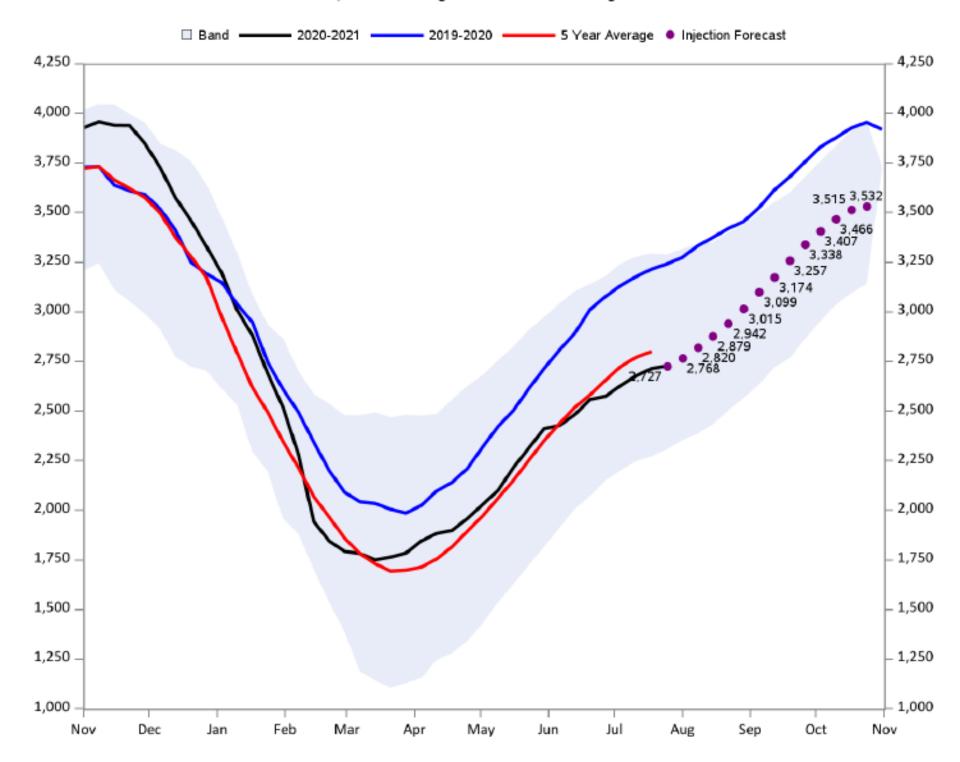

#### 16 Bcf Natural Gas Storage Injection: Less than Expectations

Natural gas prices on Thursday initially climbed to a 2½ year high on concerns that storage will not be sufficient during the coming winter season. Then the EIA reported Thursday that storage weekly injection was only +13 Bcf, below expectations of +18 bcf but the price reaction was muted, eventually trading down through the rest of the trading day. Storage at 2,727 Bcf is now 547 Bcf less than storage was last year at this time and 206 Bcf below the 5-year average; the growing deficient is usually supportive of prices.

#### Natural Gas Injection Season - Total Working Gas Injection Distribution (Bcf) Latest Weekly Data as of: Friday, July 30, 2021 13 (I

EIA Weekly Natural Gas Storage Report

(A. K. A. NATURAL GAS STORAGE - Comparative Analysis (Bcf) Blue Gold)

July 30, 2021

2,727 Bcf in Storage

13 bcf Week Change