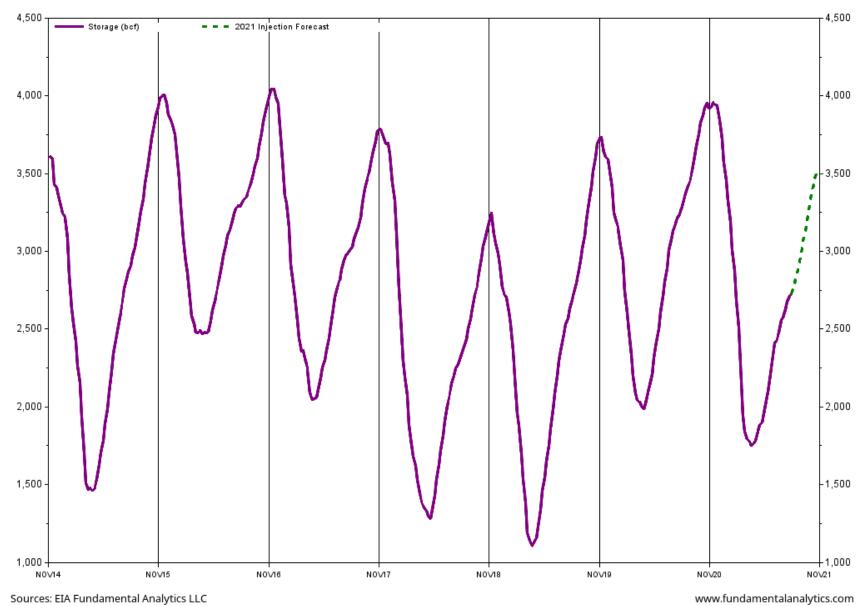

| 43                     |                                  | \$4.04                    | 0.02           |
| 13AUG21 |                                 |                | 3,375                   | 43                     |                       | 3,016                   | 41                     |                                  |                           |                |
| 20AUG21 |                                 |                | 3,420                   | 45                     |                       | 3,068                   | 51                     |                                  |                           |                |

#### Natural Gas Injection Season - Total Working Gas Injection Distribution (Bcf) Latest Weekly Data as of: Friday, July 30, 2021 13 (I









EIA Weekly Natural Gas Storage Report

(A. K. A. NATURAL GAS STORAGE - Comparative Analysis (Bcf) Blue Gold)

July 30, 2021

2,727 Bcf in Storage

13 bcf Week Change