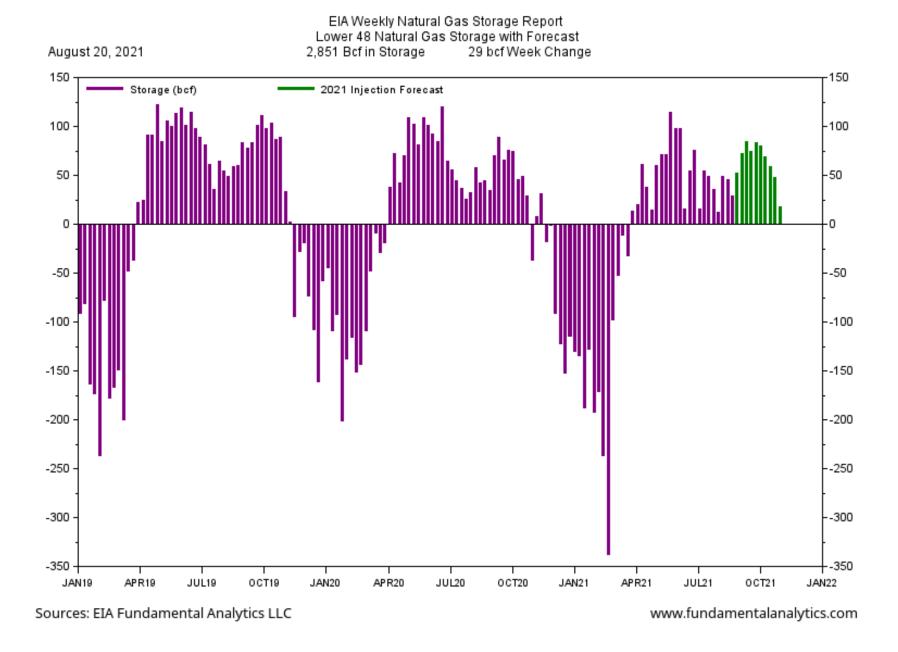

## 29 Bcf Natural Gas Storage Injection Much Below Expectations

The EIA reported a 29 Bcf injection for the week ending August 20, much below the average of expectations of 38 Bcf., causing the market to jump and ending the day up near 30 cents.

NYMEX Front-Month Natural Gas Contract (\$/MMBtu)

The low injection was attributed to the combination of hot weather and a substantial decline in wind generation. Traders are now concerned that storage levels will not sufficient should there be a cold winter.

# EIA Weekly Natural Gas Storage Data Report August 20, 2021

|                 | Bcf<br>in Storage | Week<br>Change | Last Week<br>Storage | Week<br>Change | Last Year<br>Storage |
|-----------------|-------------------|----------------|----------------------|----------------|----------------------|
| East Region     | 661               | 16             | 645                  | 16             | 775                  |
| Midwest Region  | 790               | 25             | 765                  | 24             | 904                  |
| Mountain Region | 188               | 0              | 188                  | 3              | 212                  |
| Pacific Region  | 241               | 1              | 240                  | -1             | 306                  |
| South Region    | 970               | -14            | 984                  | 5              | 1,223                |
| Salt Region     | 229               | -15            | 244                  | -3             | 334                  |
| Non Salt Region | 742               | 1              | 741                  | 9              | 889                  |
| Total Storage   | 2,851             | 29             | 2,822                | 46             | 3,420                |