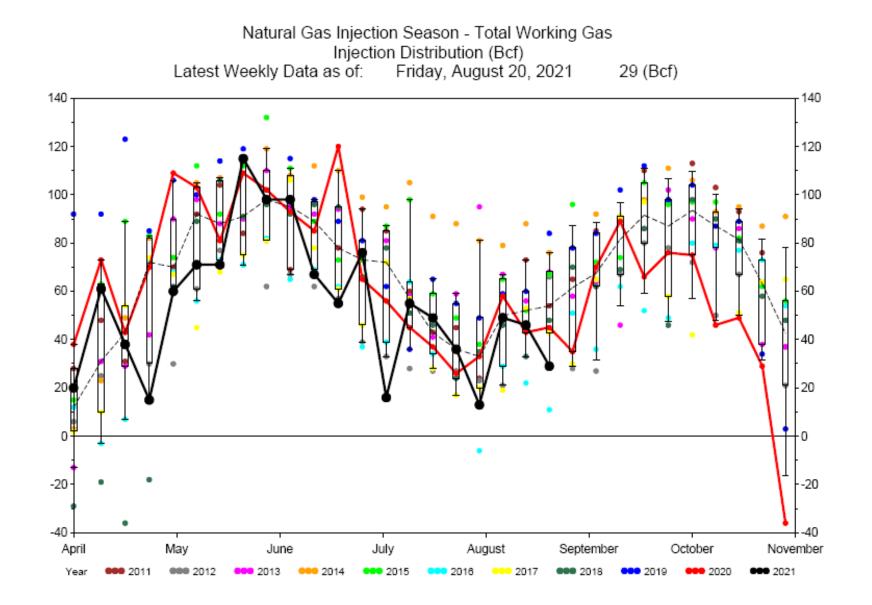

## 29 Bcf Natural Gas Storage Injection Much Below Expectations

The EIA reported a 29 Bcf injection for the week ending August 20, much below the average of expectations of 38 Bcf., causing the market to jump and ending the day up near 30 cents.