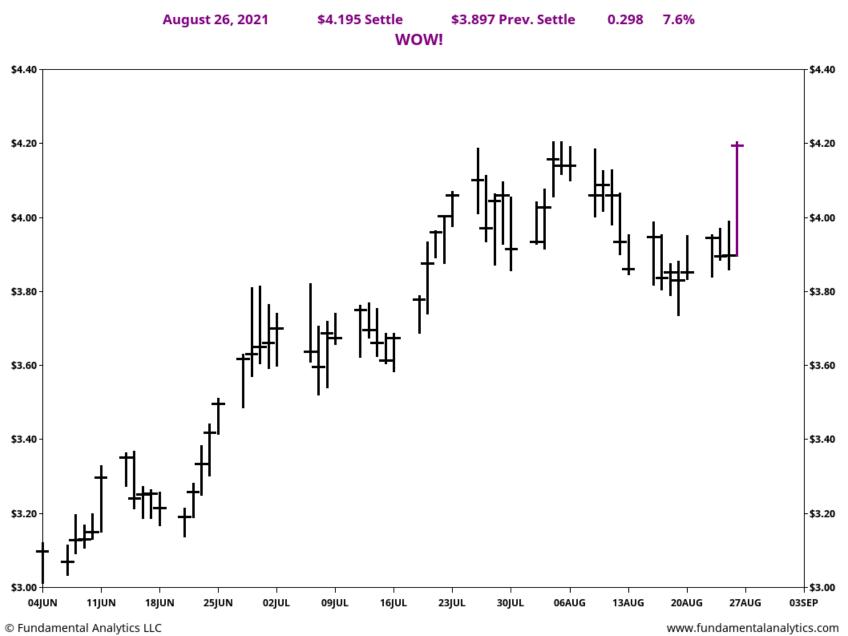

## 29 Bcf Natural Gas Storage Injection Much Below Expectations

The EIA reported a 29 Bcf injection for the week ending August 20, much below the average of expectations of 38 Bcf., causing the market to jump and ending the day up near 30 cents.

NYMEX Front-Month Natural Gas Contract (\$/MMBtu)

The low injection was attributed to the combination of hot weather and a substantial decline in wind generation. Traders are now concerned that storage levels will not sufficient should there be a cold winter.