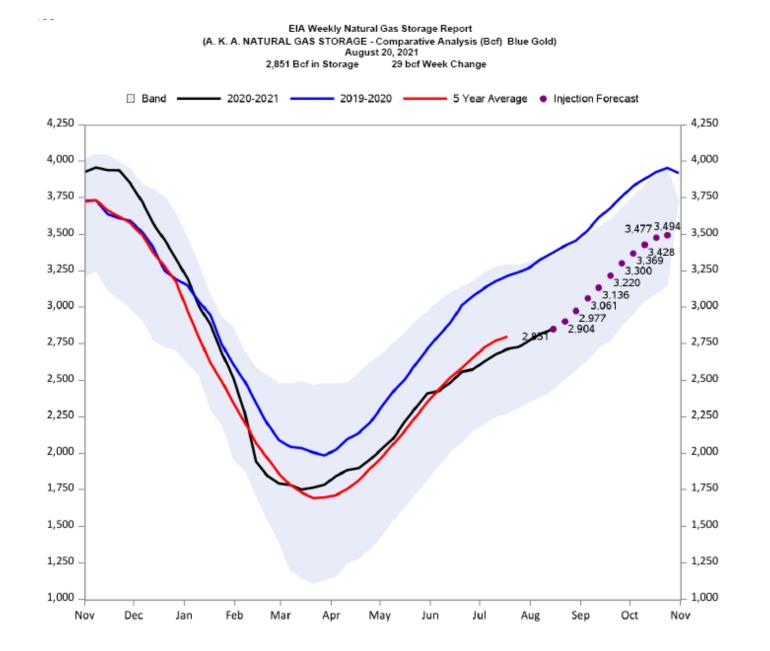

## 29 Bcf Natural Gas Storage Injection Much Below Expectations

The EIA reported a 29 Bcf injection for the week ending August 20, much below the average of expectations of 38 Bcf., causing the market to jump and ending the day up near 30 cents.

# EIA Weekly Natural Gas Storage Data Report August 20, 2021

|                 | Bcf<br>in Storage | Week<br>Change | Last Week<br>Storage | Week<br>Change | Last Year<br>Storage |
|-----------------|-------------------|----------------|----------------------|----------------|----------------------|
| East Region     | 661               | 16             | 645                  | 16             | 775                  |
| Midwest Region  | 790               | 25             | 765                  | 24             | 904                  |
| Mountain Region | 188               | 0              | 188                  | 3              | 212                  |
| Pacific Region  | 241               | 1              | 240                  | -1             | 306                  |
| South Region    | 970               | -14            | 984                  | 5              | 1,223                |
| Salt Region     | 229               | -15            | 244                  | -3             | 334                  |
| Non Salt Region | 742               | 1              | 741                  | 9              | 889                  |
| Total Storage   | 2,851             | 29             | 2,822                | 46             | 3,420                |

|         | Total Storage<br>Working<br>Gas | Week<br>Change | Last<br>Year<br>Storage | Last<br>Year<br>Change | Delta to<br>Last Year | Five<br>Year<br>Average | Five<br>Year<br>Change | Delta to<br>Five Year<br>Average | NYMEX<br>Average<br>Price | Week<br>Change |
|---------|---------------------------------|----------------|-------------------------|------------------------|-----------------------|-------------------------|------------------------|----------------------------------|---------------------------|----------------|
| 23JUL21 | 2,714                           | 36             | 3,241                   | 26                     | -527                  | 2,896                   | 28                     | -182                             | \$3.94                    | 0.26           |
| 30JUL21 | 2,727                           | 13             | 3,274                   | 33                     | -547                  | 2,933                   | 36                     | -206                             | \$4.02                    | 0.08           |
| 06AUG21 | 2,776                           | 49             | 3,332                   | 58                     | -556                  | 2,976                   | 43                     | -200                             | \$4.08                    | 0.06           |
| 13AUG21 | 2,822                           | 46             | 3,375                   | 43                     | -553                  | 3,016                   | 41                     | -194                             | \$4.00                    | -0.08          |
| 20AUG21 | 2,851                           | 29             | 3,420                   | 45                     | -569                  | 3,068                   | 51                     | -217                             | \$3.86                    | -0.14          |
| 27AUG21 |                                 |                | 3,455                   | 35                     |                       | 3,124                   | 56                     |                                  | \$3.91                    | 0.05           |
| 03SEP21 |                                 |                | 3,525                   | 70                     |                       | 3,198                   | 74                     |                                  |                           |                |
| 10SEP21 |                                 |                | 3,614                   | 89                     |                       | 3,280                   | 82                     |                                  |                           |                |