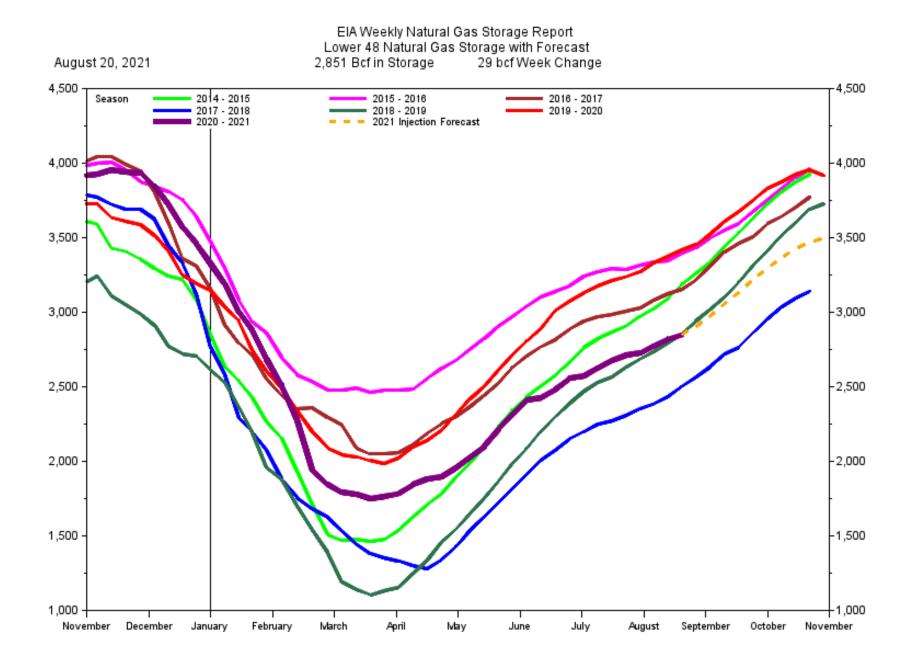

# EIA Weekly Natural Gas Storage Data Report August 20, 2021

|                 | Bcf<br>in Storage | Week<br>Change | Last Week<br>Storage | Week<br>Change | Last Year<br>Storage |
|-----------------|-------------------|----------------|----------------------|----------------|----------------------|
| East Region     | 661               | 16             | 645                  | 16             | 775                  |
| Midwest Region  | 790               | 25             | 765                  | 24             | 904                  |
| Mountain Region | 188               | 0              | 188                  | 3              | 212                  |
| Pacific Region  | 241               | 1              | 240                  | -1             | 306                  |
| South Region    | 970               | -14            | 984                  | 5              | 1,223                |
| Salt Region     | 229               | -15            | 244                  | -3             | 334                  |
| Non Salt Region | 742               | 1              | 741                  | 9              | 889                  |
| Total Storage   | 2,851             | 29             | 2,822                | 46             | 3,420                |

|         | Total Storage<br>Working<br>Gas | Week<br>Change | Last<br>Year<br>Storage | Last<br>Year<br>Change | Delta to<br>Last Year | Five<br>Year<br>Average | Five<br>Year<br>Change | Delta to<br>Five Year<br>Average | NYMEX<br>Average<br>Price | Week<br>Change |
|---------|---------------------------------|----------------|-------------------------|------------------------|-----------------------|-------------------------|------------------------|----------------------------------|---------------------------|----------------|
| 23JUL21 | 2,714                           | 36             | 3,241                   | 26                     | -527                  | 2,896                   | 28                     | -182                             | \$3.94                    | 0.26           |
| 30JUL21 | 2,727                           | 13             | 3,274                   | 33                     | -547                  | 2,933                   | 36                     | -206                             | \$4.02                    | 0.08           |
| 06AUG21 | 2,776                           | 49             | 3,332                   | 58                     | -556                  | 2,976                   | 43                     | -200                             | \$4.08                    | 0.06           |
| 13AUG21 | 2,822                           | 46             | 3,375                   | 43                     | -553                  | 3,016                   | 41                     | -194                             | \$4.00                    | -0.08          |
| 20AUG21 | 2,851                           | 29             | 3,420                   | 45                     | -569                  | 3,068                   | 51                     | -217                             | \$3.86                    | -0.14          |
| 27AUG21 |                                 |                | 3,455                   | 35                     |                       | 3,124                   | 56                     |                                  | \$3.91                    | 0.05           |
| 03SEP21 |                                 |                | 3,525                   | 70                     |                       | 3,198                   | 74                     |                                  |                           |                |
| 10SEP21 |                                 |                | 3,614                   | 89                     |                       | 3,280                   | 82                     |                                  |                           |                |