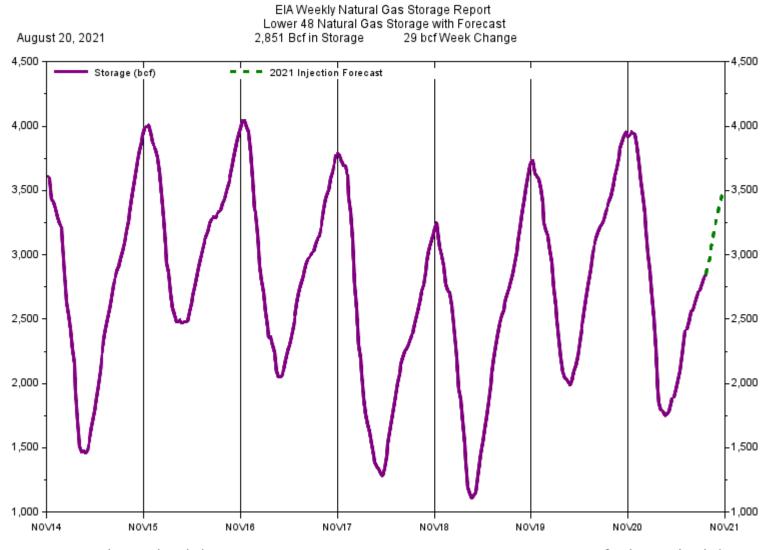

# EIA Weekly Natural Gas Storage Data Report August 20, 2021

|                 | Bcf<br>in Storage | Week<br>Change | Last Week<br>Storage | Week<br>Change | Last Year<br>Storage |
|-----------------|-------------------|----------------|----------------------|----------------|----------------------|
| East Region     | 661               | 16             | 645                  | 16             | 775                  |
| Midwest Region  | 790               | 25             | 765                  | 24             | 904                  |
| Mountain Region | 188               | 0              | 188                  | 3              | 212                  |
| Pacific Region  | 241               | 1              | 240                  | -1             | 306                  |
| South Region    | 970               | -14            | 984                  | 5              | 1,223                |
| Salt Region     | 229               | -15            | 244                  | -3             | 334                  |
| Non Salt Region | 742               | 1              | 741                  | 9              | 889                  |
| Total Storage   | 2,851             | 29             | 2,822                | 46             | 3,420                |

|         | Total Storage<br>Working<br>Gas | Week<br>Change | Last<br>Year<br>Storage | Last<br>Year<br>Change | Delta to<br>Last Year | Five<br>Year<br>Average | Five<br>Year<br>Change | Delta to<br>Five Year<br>Average | NYMEX<br>Average<br>Price | Week<br>Change |
|---------|---------------------------------|----------------|-------------------------|------------------------|-----------------------|-------------------------|------------------------|----------------------------------|---------------------------|----------------|
| 23JUL21 | 2,714                           | 36             | 3,241                   | 26                     | -527                  | 2,896                   | 28                     | -182                             | \$3.94                    | 0.26           |
| 30JUL21 | 2,727                           | 13             | 3,274                   | 33                     | -547                  | 2,933                   | 36                     | -206                             | \$4.02                    | 0.08           |
| 06AUG21 | 2,776                           | 49             | 3,332                   | 58                     | -556                  | 2,976                   | 43                     | -200                             | \$4.08                    | 0.06           |
| 13AUG21 | 2,822                           | 46             | 3,375                   | 43                     | -553                  | 3,016                   | 41                     | -194                             | \$4.00                    | -0.08          |
| 20AUG21 | 2,851                           | 29             | 3,420                   | 45                     | -569                  | 3,068                   | 51                     | -217                             | \$3.86                    | -0.14          |
| 27AUG21 |                                 |                | 3,455                   | 35                     |                       | 3,124                   | 56                     |                                  | \$3.91                    | 0.05           |
| 03SEP21 |                                 |                | 3,525                   | 70                     |                       | 3,198                   | 74                     |                                  |                           |                |
| 10SEP21 |                                 |                | 3,614                   | 89                     |                       | 3,280                   | 82                     |                                  |                           |                |