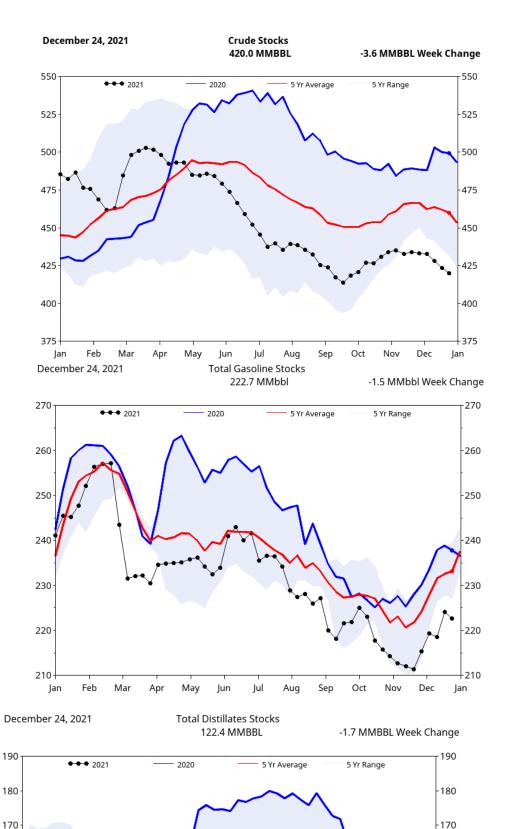

#### **Crude Stocks Draw:**

Crude Oil stocks decreased by 3.6 million barrels for the week ending December 24, 2021 to 420.0 million barrels. Crude oil stocks are 73.5 million barrels below last year for this week of the year and are now 33.7 million below the 5-year average.