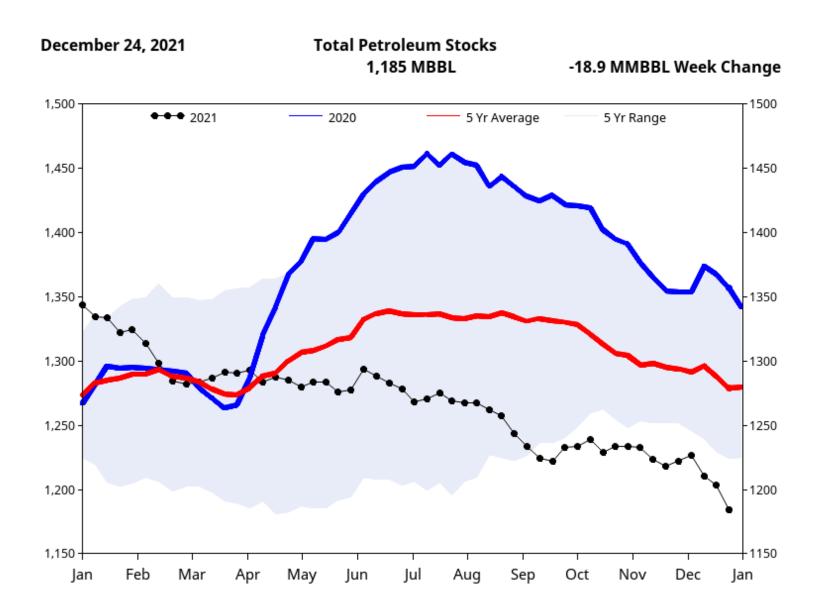

Total Petroleum Stocks decreased by 18.9 million barrels to 1,185 million barrels.

Crude Production increased by 200,000 barrels per day to 11.8 million barrels per day.

PADD 2 Crude Oil stocks increased by 1.1 million barrels to 115.0 million barrels.

PADD 3 Crude Oil stocks decreased by 4.3 million barrels to 226.5 million barrels.

Crude Exports increased by 50,000 barrels per day to 2.9 million barrels per day.