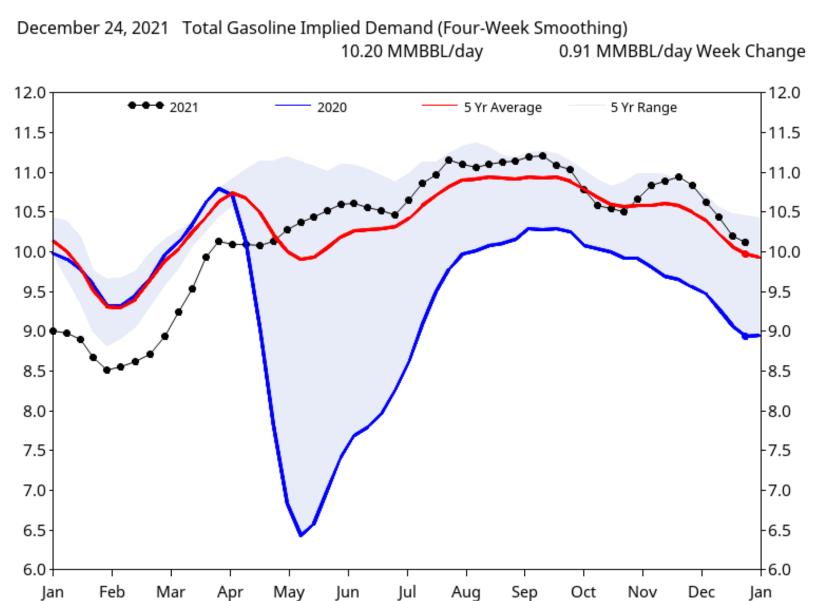

**Gasoline demand** increased by .91 million barrels per day to 10.20 million barrels per day.

Gasoline Production was up 120,000 barrels per day to 9.92 barrels per day.

Gasoline imports increased by 513,000 barrels per day to .597 million barrels per day.