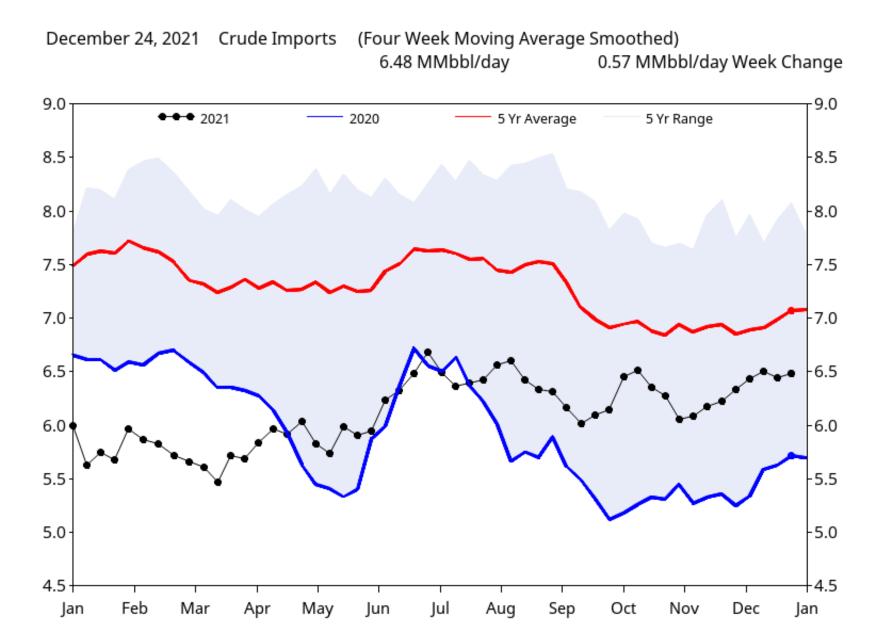

6           | -4.7      | 11.6           | -0.1      | 6.2              | -0.3      | 15.82 0.15           | 16.2               | -0.0      | 33.7              | 1.5       |
| 24DEC21 | 420.0           | -3.6      | 11.8           | 0.2       | 6.8              | 0.6       | 15.70 -0.12          | 16.3               | 0.0       | 34.7              | 1.1       |

Total Petroleum Stocks decreased by 18.9 million barrels to 1,185 million barrels.



Crude Production increased by 200,000 barrels per day to 11.8 million barrels per day.





PADD 2 Crude Oil stocks increased by 1.1 million barrels to 115.0 million barrels.



PADD 3 Crude Oil stocks decreased by 4.3 million barrels to 226.5 million barrels.



Crude Exports increased by 50,000 barrels per day to 2.9 million barrels per day.





# **Refinery Utilization** was at 89.7%.





|         | Gasoline<br>Stocks | Wk<br>Chg | Gasoline<br>Imports | Wk<br>Chg | Gasoline<br>Prod. | Wk<br>Chg | Gasoline<br>Demand | Wk<br>Chg | Forward<br>Supply | Wk<br>Chg | PADD 1<br>Stocks | Wk<br>Chg | PADD 2<br>Stocks | Wk<br>Chg | PADD 3<br>Stocks | Wk<br>Chg | PADD 5<br>Stocks | Wk<br>Chg |
|---------|--------------------|-----------|---------------------|-----------|-------------------|-----------|--------------------|-----------|-------------------|-----------|------------------|-----------|------------------|-----------|------------------|-----------|------------------|-----------|
| 03DEC21 | 219.3              | 3.9       | 558                 | -85       | 9.56              | -0.09     | 9.57               | -0.15     | 22.9