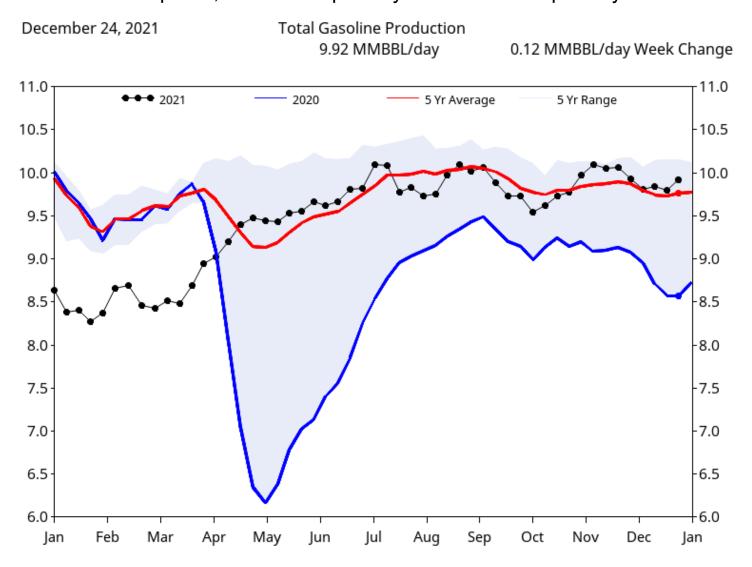

**Gasoline demand** increased by .91 million barrels per day to 10.20 million barrels per day.

Gasoline Production was up 120,000 barrels per day to 9.92 barrels per day.

Gasoline imports increased by 513,000 barrels per day to .597 million barrels per day.