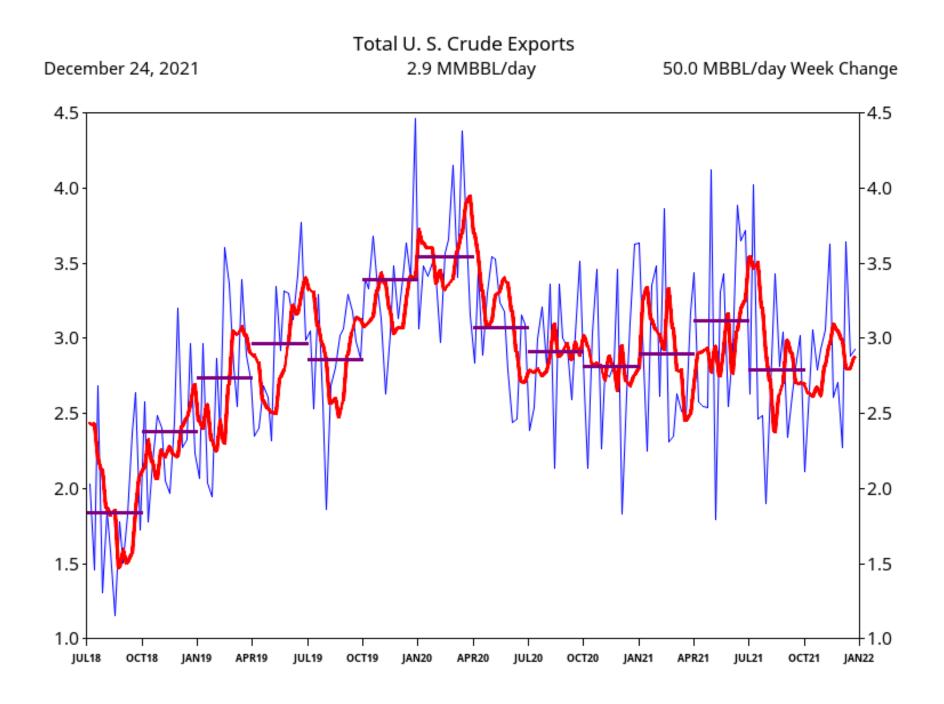

PADD 3 Crude Oil stocks decreased by 4.3 million barrels to 226.5 million barrels.

Crude Exports increased by 50,000 barrels per day to 2.9 million barrels per day.