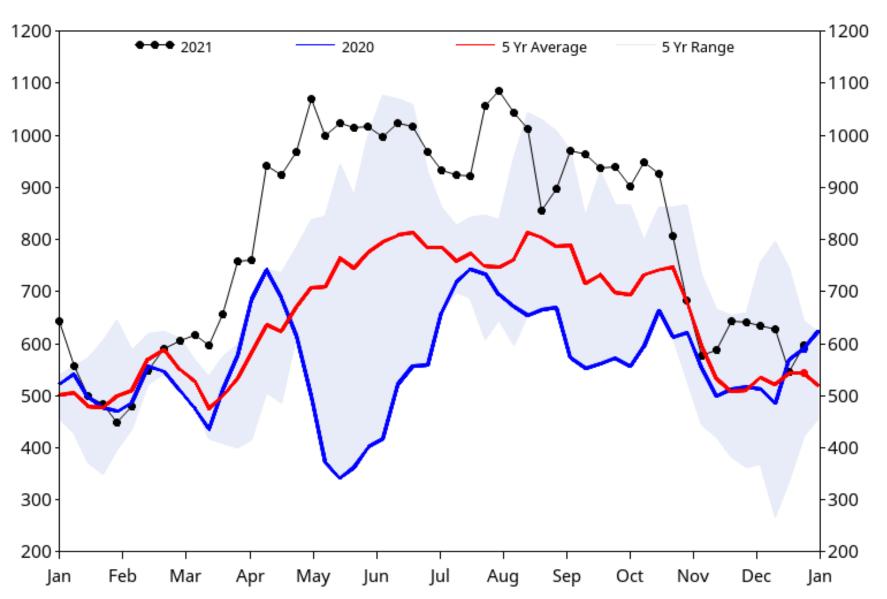

### **Distillates Stocks Draw**

Distillates stocks increased by 1.7-million barrels to 122.4 million barrels. Distillates stocks are 24.8 million barrels less than last year for this week and 20.7 million barrels below the 5-year average.