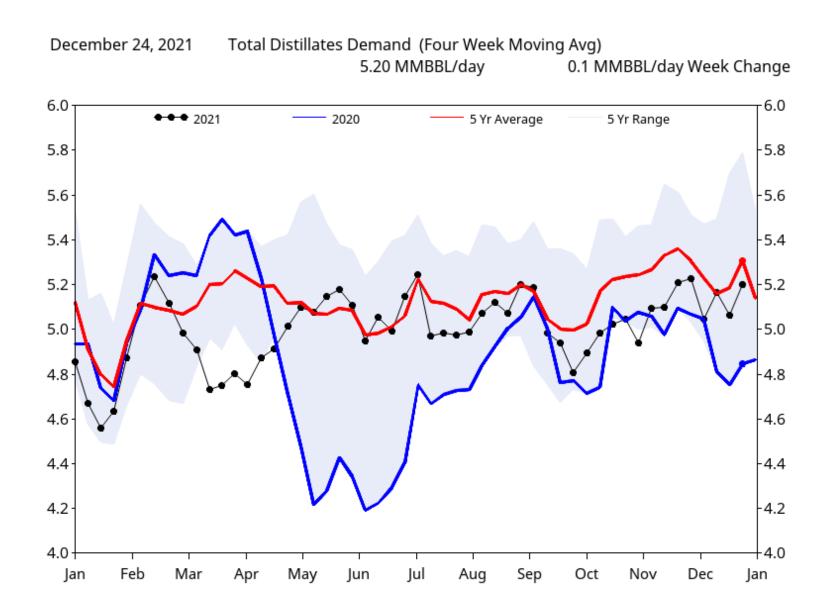

**Distillates Production** increased by 80,000 barrels per day at 4.88 million barrels per day.

Distillates Demand decreased by 10,000 barrels per day to 5.20 million barrels per-day.