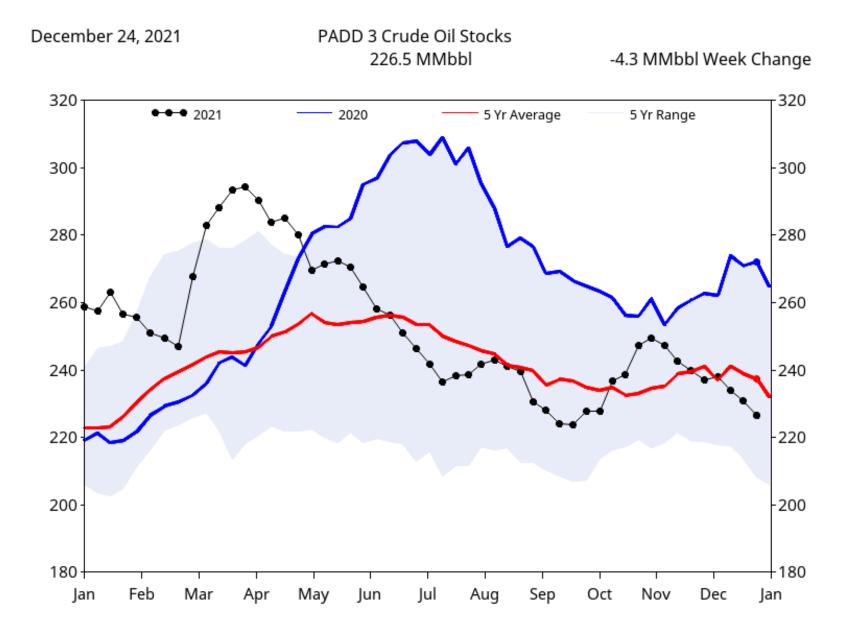

PADD 3 Crude Oil stocks decreased by 4.3 million barrels to 226.5 million barrels.

Crude Exports increased by 50,000 barrels per day to 2.9 million barrels per day.