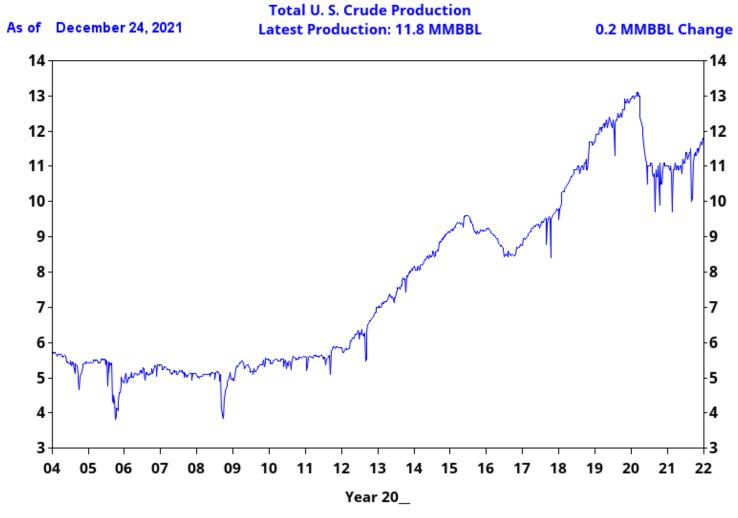

Total Petroleum Stocks decreased by 18.9 million barrels to 1,185 million barrels.

Crude Production increased by 200,000 barrels per day to 11.8 million barrels per day.

PADD 2 Crude Oil stocks increased by 1.1 million barrels to 115.0 million barrels.