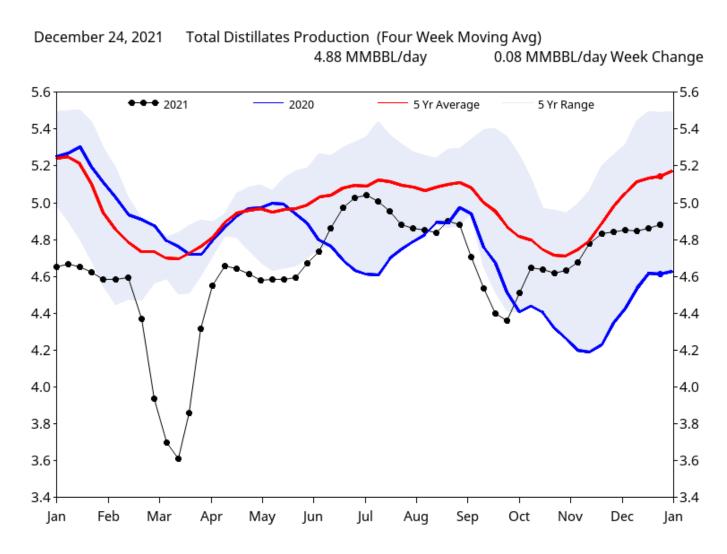

**Distillates Production** increased by 80,000 barrels per day at 4.88 million barrels per day.

Distillates Demand decreased by 10,000 barrels per day to 5.20 million barrels per-day.