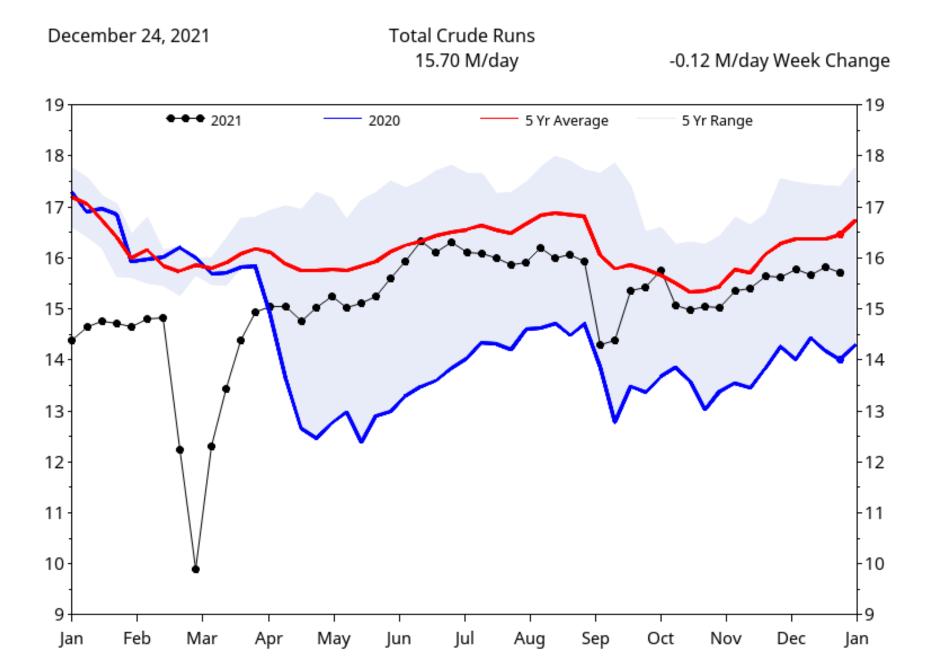

Nov

|         | Crude<br>Stocks | Wk<br>Chg | Crude<br>Prod. | Wk<br>Chg | Crude<br>Imports | Wk<br>Chg | Crude Wk<br>Runs Chg | Refinery<br>Inputs | Wk<br>Chg | Cushing<br>Stocks | Wk<br>Chg |
|---------|-----------------|-----------|----------------|-----------|------------------|-----------|----------------------|--------------------|-----------|-------------------|-----------|
| 03DEC21 | 432.9           | -0.2      | 11.7           | 0.1       | 6.5              | -0.1      | 15.79 0.15           | 16.3               | 0.2       | 30.9              | 2.4       |
| 10DEC21 | 428.3           | -4.6      | 11.7           | 0.0       | 6.5              | -0.0      | 15.67 -0.12          | 16.3               | -0.0      | 32.2              | 1.3       |
| 17DEC21 | 423.6           | -4.7      | 11.6           | -0.1      | 6.2              | -0.3      | 15.82 0.15           | 16.2               | -0.0      | 33.7              | 1.5       |
| 24DEC21 | 420.0           | -3.6      | 11.8           | 0.2       | 6.8              | 0.6       | 15.70 -0.12          | 16.3               | 0.0       | 34.7              | 1.1       |