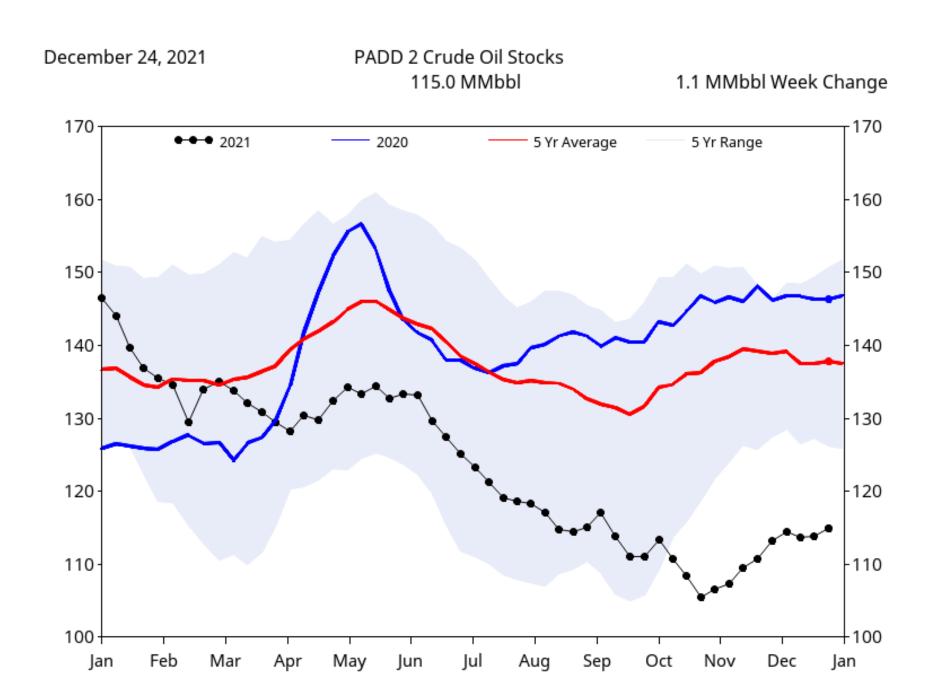

Total Petroleum Stocks decreased by 18.9 million barrels to 1,185 million barrels.

Crude Production increased by 200,000 barrels per day to 11.8 million barrels per day.

PADD 2 Crude Oil stocks increased by 1.1 million barrels to 115.0 million barrels.