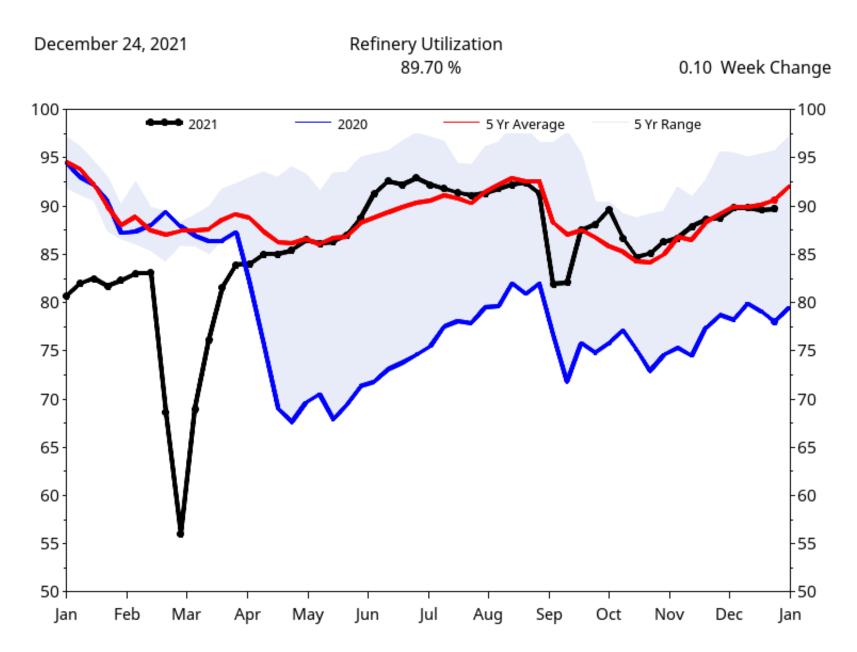

# **Refinery Utilization** was at 89.7%.

|         | Gasoline<br>Stocks | Wk<br>Chg | Gasoline<br>Imports | Wk<br>Chg | Gasoline<br>Prod. | Wk<br>Chg | Gasoline<br>Demand | Wk<br>Chg | Forward<br>Supply | Wk<br>Chg | PADD 1<br>Stocks | Wk<br>Chg | PADD 2<br>Stocks | Wk<br>Chg | PADD 3<br>Stocks | Wk<br>Chg | PADD 5<br>Stocks | Wk<br>Chg |
|---------|--------------------|-----------|---------------------|-----------|-------------------|-----------|--------------------|-----------|-------------------|-----------|------------------|-----------|------------------|-----------|------------------|-----------|------------------|-----------|
| 03DEC21 | 219.3              | 3.9       | 558                 | -85       | 9.56              | -0.09     | 9.57               | -0.15     | 22.9              | 8.0       | 57.0             | 2.3       | 46.4             | 1.6       | 81.1             | 0.1       | 27.0             | -0.1      |
| 10DEC21 | 218.6              | -0.7      | 499                 | -59       | 10.04             | 0.48      | 10.64              | 1.08      | 20.5              | -2.4      | 56.9             | -0.1      | 47.9             | 1.4       | 79.0             | -2.2      | 27.2             | 0.2       |
| 17DEC21 | 224.1              | 5.5       | 688                 | 189       | 9.94              | -0.10     | 9.84               | -0.80     | 22.8              | 2.2       | 58.2             | 1.3       | 49.6             | 1.7       | 80.3             | 1.3       | 28.2             | 1.0       |
| 24DEC21 | 222.7              | -1.5      | 432                 | -256      | 10.11             | 0.17      | 10.75              | 0.91      | 20.7              | -2.1      | 58.2             | 0.0       | 48.9             | -0.7      | 80.5             | 0.2       | 27.4             | -0.9      |