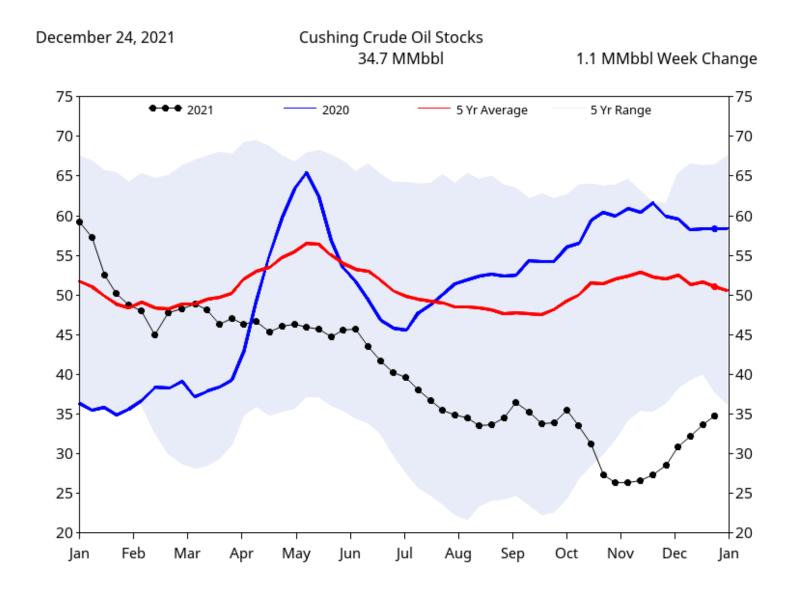

Nov

|         | Crude<br>Stocks | Wk<br>Chg | Crude<br>Prod. | Wk<br>Chg | Crude<br>Imports | Wk<br>Chg | Crude Wk<br>Runs Chg | Refinery<br>Inputs | Wk<br>Chg | Cushing<br>Stocks | Wk<br>Chg |
|---------|-----------------|-----------|----------------|-----------|------------------|-----------|----------------------|--------------------|-----------|-------------------|-----------|
| 03DEC21 | 432.9           | -0.2      | 11.7           | 0.1       | 6.5              | -0.1      | 15.79 0.15           | 16.3               | 0.2       | 30.9              | 2.4       |
| 10DEC21 | 428.3           | -4.6      | 11.7           | 0.0       | 6.5              | -0.0      | 15.67 -0.12          | 16.3               | -0.0      | 32.2              | 1.3       |
| 17DEC21 | 423.6           | -4.7      | 11.6           | -0.1      | 6.2              | -0.3      | 15.82 0.15           | 16.2               | -0.0      | 33.7              | 1.5       |
| 24DEC21 | 420.0           | -3.6      | 11.8           | 0.2       | 6.8              | 0.6       | 15.70 -0.12          | 16.3               | 0.0       | 34.7              | 1.1       |