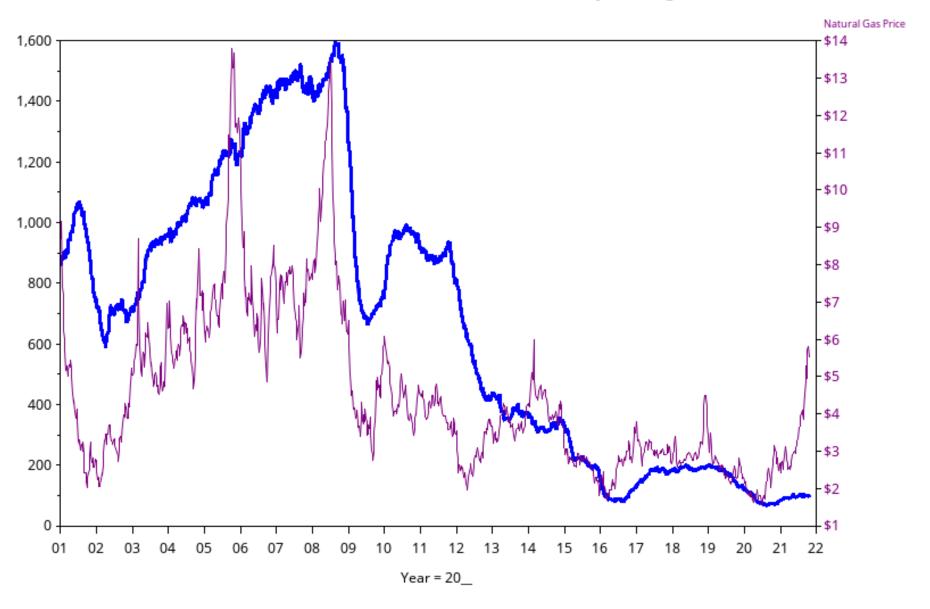

## Baker Hughes Crude Oil Rig Count

Rig Count: 443 Week Change: -2

NYMEX Front-Month Crude Oil Price - Weekly Average Price

Baker Hughes Crude Oil Rig Count

Rig Count: 445 Week Change: 12

October 15, 2021

NYMEX Front-Month Crude Oil Price - Weekly Average Price

## Baker Hughes Crude Oil Rig Count

Rig Count: 443 Week Change: -2

NYMEX Front-Month Crude Oil Price - Weekly Average Price

Rig Count: 443 Week Change: -2