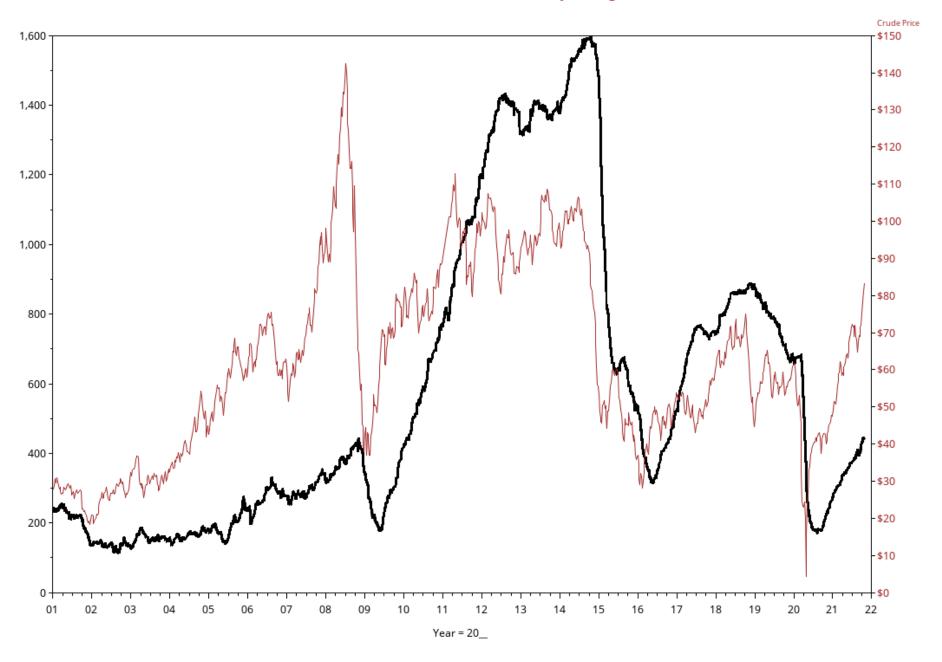

## Baker Hughes Crude Oil Rig Count

Rig Count: 443 Week Change: -2

NYMEX Front-Month Crude Oil Price - Weekly Average Price

Baker Hughes Crude Oil Rig Count

Rig Count: 445 Week Change: 12

October 15, 2021

NYMEX Front-Month Crude Oil Price - Weekly Average Price

## Baker Hughes Crude Oil Rig Count

Rig Count: 443 Week Change: -2

NYMEX Front-Month Crude Oil Price - Weekly Average Price

Rig Count: 443 Week Change: -2