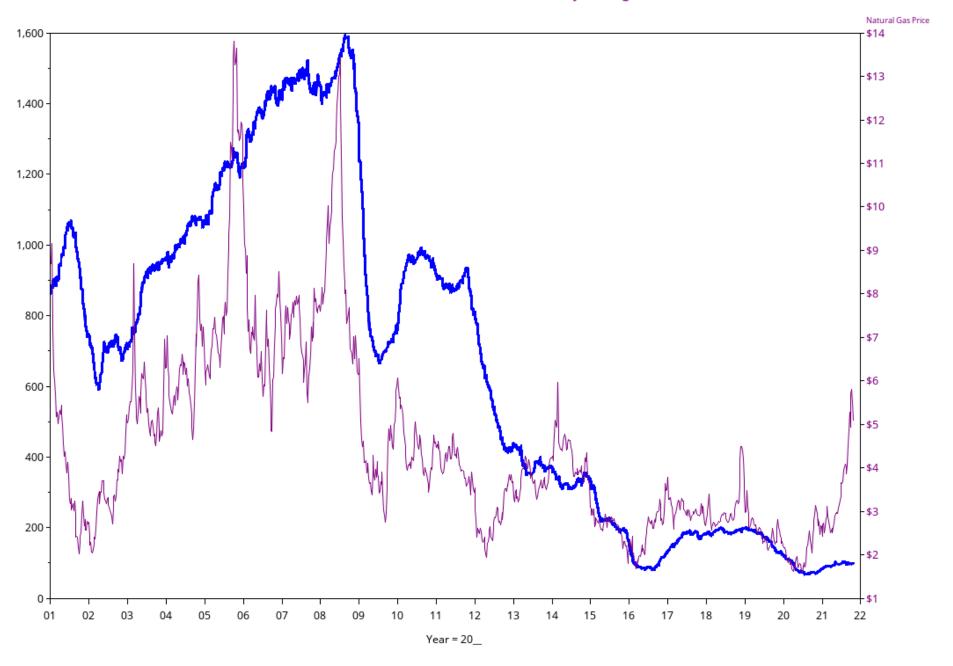

## Baker Hughes Crude Oil Rig Count

Rig Count: 443 Week Change: -2

NYMEX Front-Month Crude Oil Price - Weekly Average Price

Baker Hughes Crude Oil Rig Count

Rig Count: 445 Week Change: 12

October 15, 2021

NYMEX Front-Month Crude Oil Price - Weekly Average Price

## Baker Hughes Crude Oil Rig Count

Rig Count: 443 Week Change: -2

NYMEX Front-Month Crude Oil Price - Weekly Average Price

Rig Count: 443 Week Change: -2