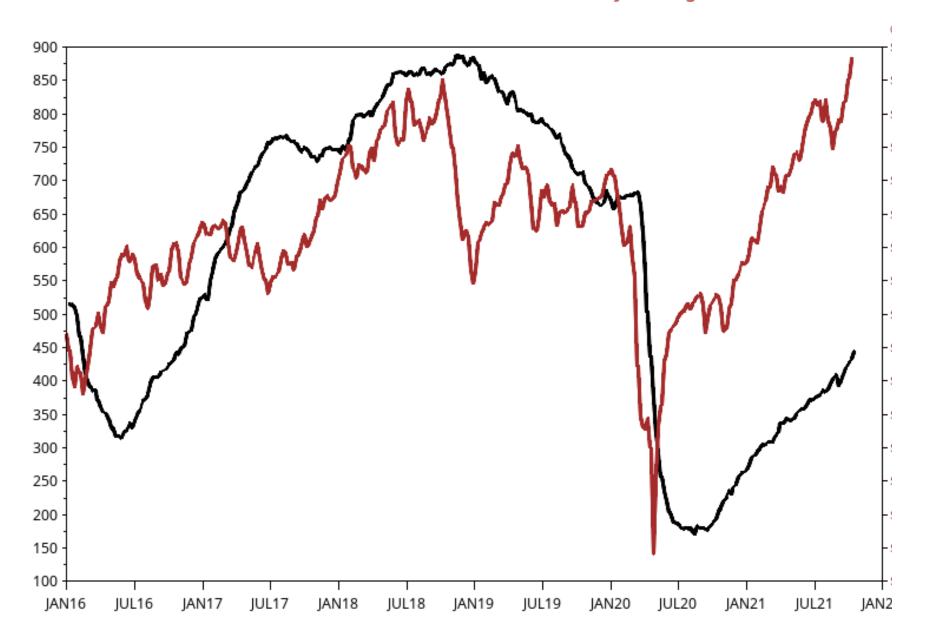

## Baker Hughes Crude Oil Rig Count

Rig Count: 443 Week Change: -2

NYMEX Front-Month Crude Oil Price - Weekly Average Price

Baker Hughes Crude Oil Rig Count

Rig Count: 445 Week Change: 12

October 15, 2021

NYMEX Front-Month Crude Oil Price - Weekly Average Price

## Baker Hughes Crude Oil Rig Count

Rig Count: 443 Week Change: -2

NYMEX Front-Month Crude Oil Price - Weekly Average Price

Rig Count: 443 Week Change: -2