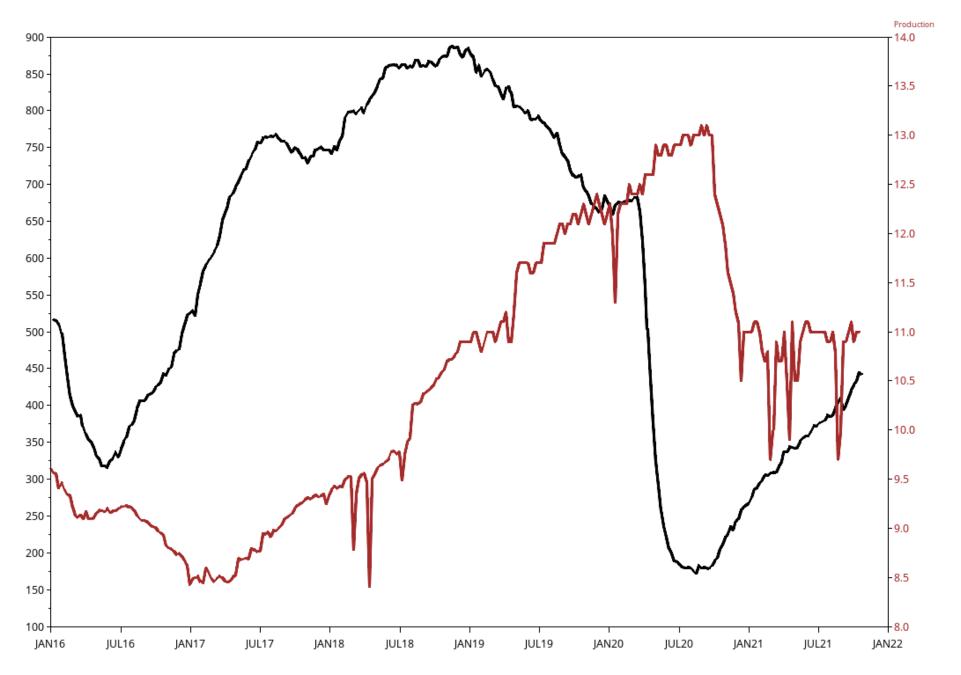

## Baker Hughes Crude Oil Rig Count

Rig Count: 443 Week Change: -2

NYMEX Front-Month Crude Oil Price - Weekly Average Price

Baker Hughes Crude Oil Rig Count

Rig Count: 445 Week Change: 12

October 15, 2021

NYMEX Front-Month Crude Oil Price - Weekly Average Price

## Baker Hughes Crude Oil Rig Count

Rig Count: 443 Week Change: -2

NYMEX Front-Month Crude Oil Price - Weekly Average Price

Rig Count: 443 Week Change: -2