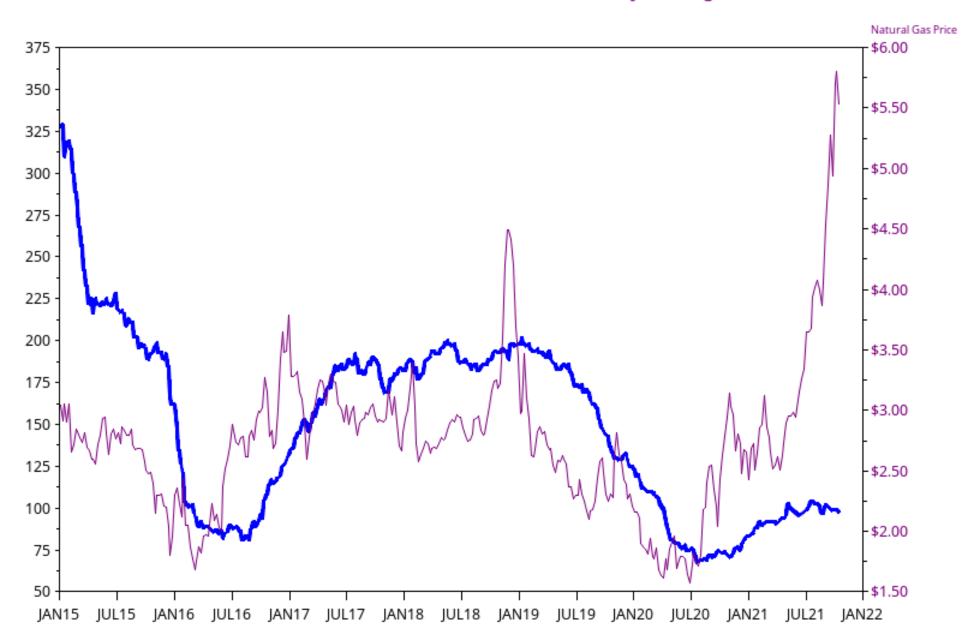

# Baker Hughes Natural Gas Rig Count

Rig Count: 99 Week Change: 1

NYMEX Front-Month Natural Gas Price - Weekly Average Price

Baker Hughes Natural Gas Rig Count

October 15, 2021

Rig Count: 98 Week Change: -1

NYMEX Front-Month Natural Gas Price - Weekly Average Price

# Baker Hughes Natural Gas Rig Count Rig Count: 99 Week Change: 1

NYMEX Front-Month Natural Gas Price - Weekly Average Price

,

October 15, 2021

Baker Hughes Natural Gas Rig Count Rig Count: 98 Week Change: -1