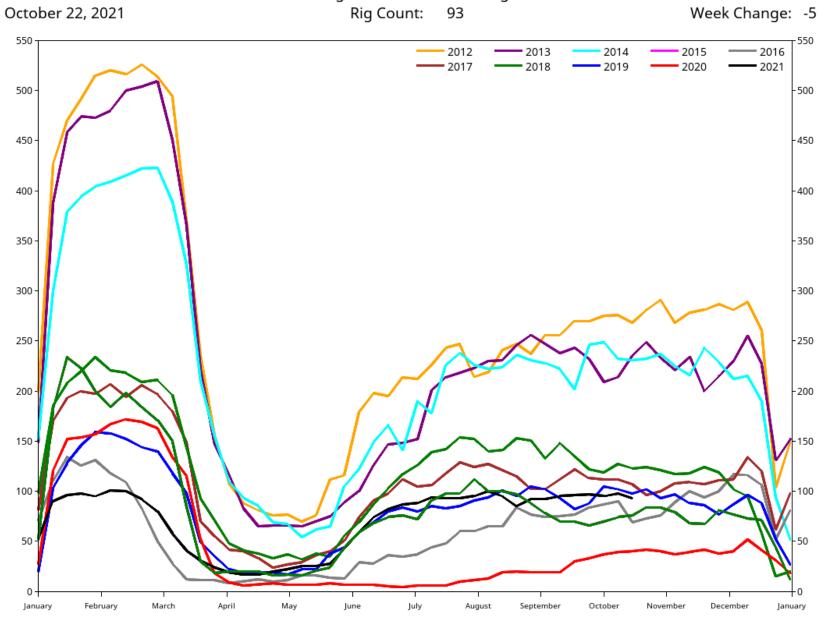

NYMEX Front-Month Natural Gas Price - Weekly Average Price

|       | Canada<br>Oil | Week<br>Change | Canada<br>Gas | Week<br>Change | Canada<br>Total | Week<br>Change |
|-------|---------------|----------------|---------------|----------------|-----------------|----------------|
| 010CT | 97            | 1              | 68            | 3              | 165             | 3              |
| 08OCT | 95            | -2             | 72            | 4              | 167             | 2              |
| 150CT | 98            | 3              | 70            | -2             | 168             | 1              |
| 220CT | 93            | -5             | 71            | 1              | 164             | -4             |