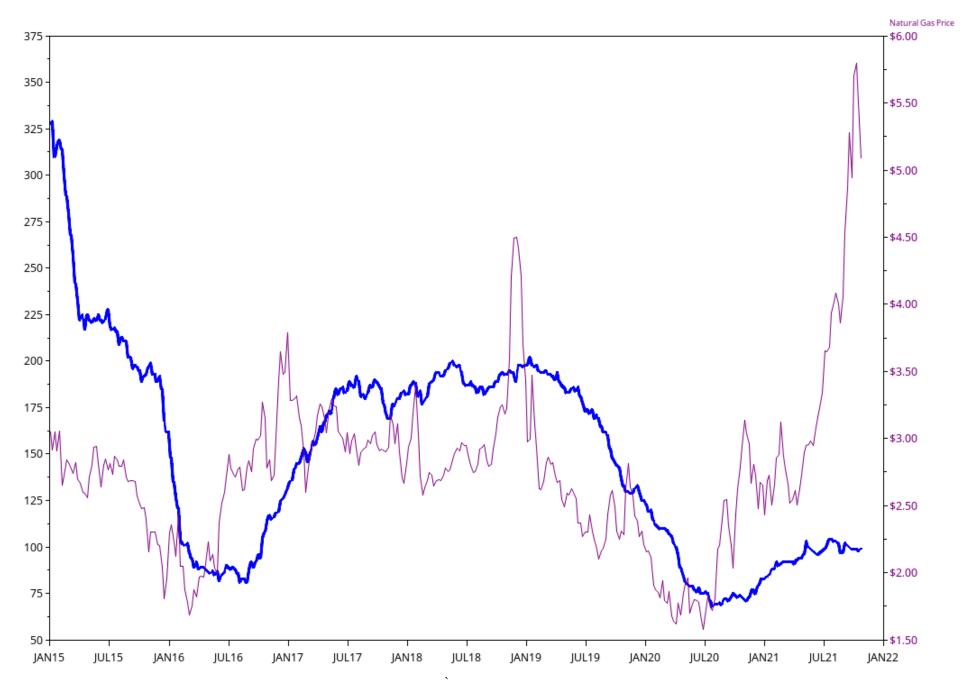

# Baker Hughes Natural Gas Rig Count

Rig Count: 99 Week Change: 1

NYMEX Front-Month Natural Gas Price - Weekly Average Price

Baker Hughes Natural Gas Rig Count

October 15, 2021

Rig Count: 98 Week Change: -1

NYMEX Front-Month Natural Gas Price - Weekly Average Price

# Baker Hughes Natural Gas Rig Count Rig Count: 99 Week Change: 1

NYMEX Front-Month Natural Gas Price - Weekly Average Price

,

October 15, 2021

Baker Hughes Natural Gas Rig Count Rig Count: 98 Week Change: -1