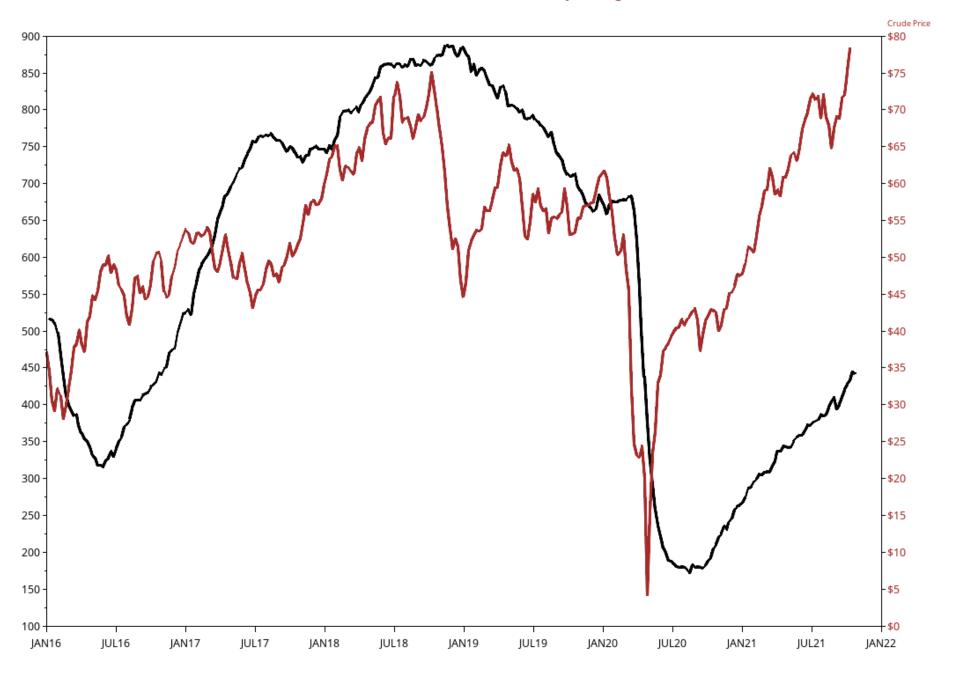

## Baker Hughes Crude Oil Rig Count

Rig Count: 443 Week Change: -2

NYMEX Front-Month Crude Oil Price - Weekly Average Price

Baker Hughes Crude Oil Rig Count

Rig Count: 445 Week Change: 12

October 15, 2021

NYMEX Front-Month Crude Oil Price - Weekly Average Price

## Baker Hughes Crude Oil Rig Count

Rig Count: 443 Week Change: -2

NYMEX Front-Month Crude Oil Price - Weekly Average Price

Rig Count: 443 Week Change: -2