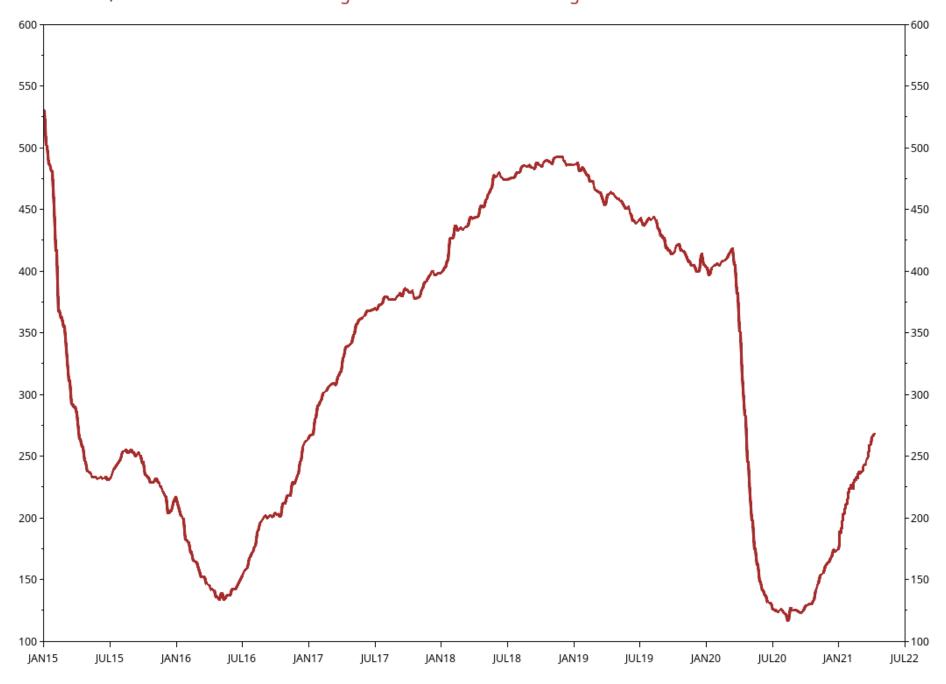

## Baker Hughes Crude Oil Rig Count

Rig Count: 443 Week Change: -2

NYMEX Front-Month Crude Oil Price - Weekly Average Price

Baker Hughes Crude Oil Rig Count

Rig Count: 445 Week Change: 12

October 15, 2021

NYMEX Front-Month Crude Oil Price - Weekly Average Price

## Baker Hughes Crude Oil Rig Count

Rig Count: 443 Week Change: -2

NYMEX Front-Month Crude Oil Price - Weekly Average Price

Rig Count: 443 Week Change: -2