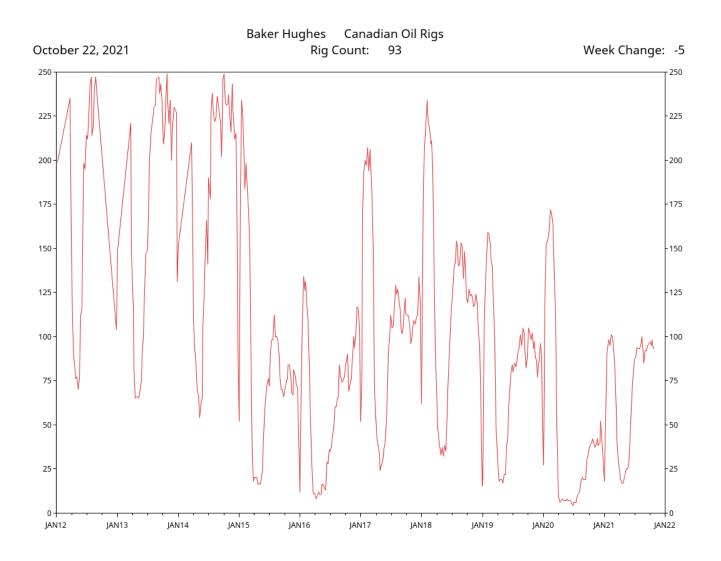

NYMEX Front-Month Natural Gas Price - Weekly Average Price

|       | Canada<br>Oil | Week<br>Change | Canada<br>Gas | Week<br>Change | Canada<br>Total | Week<br>Change |
|-------|---------------|----------------|---------------|----------------|-----------------|----------------|
| 010CT | 97            | 1              | 68            | 3              | 165             | 3              |
| 08OCT | 95            | -2             | 72            | 4              | 167             | 2              |
| 150CT | 98            | 3              | 70            | -2             | 168             | 1              |
| 220CT | 93            | -5             | 71            | 1              | 164             | -4             |