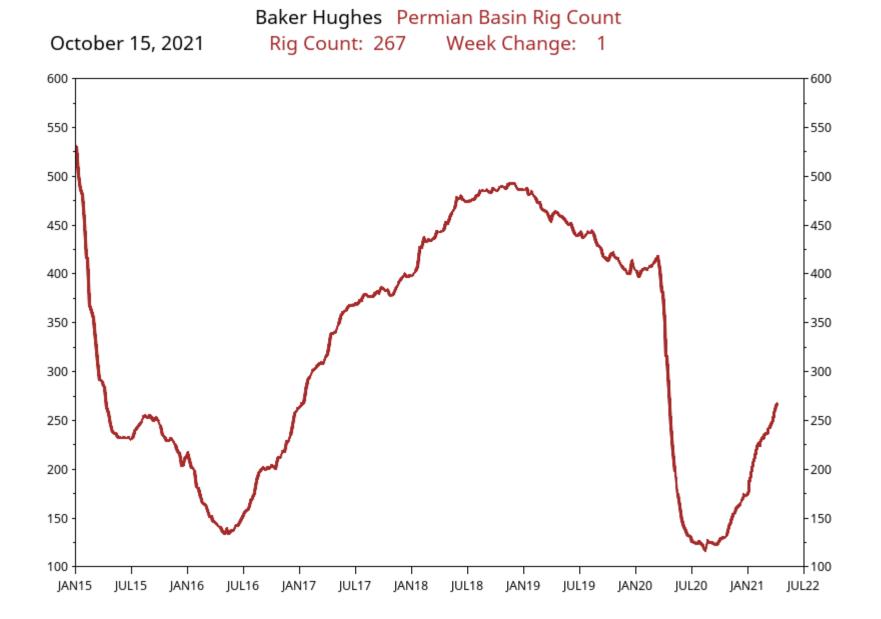

|       | Permian<br>Oil | Week<br>Change | Permian<br>Gas | Week<br>Change | Permian<br>Misc. |   | Permian<br>Total | Week<br>Change |
|-------|----------------|----------------|----------------|----------------|------------------|---|------------------|----------------|
| 24SEP | 259            | 1              | 1              | 0              | 0                | 0 | 260              | 1              |
| 010CT | 262            | 3              | 1              | 0              | 0                | 0 | 263              | 3              |
| 080CT | 265            | 3              | 1              | 0              | 0                | 0 | 266              | 3              |
| 150CT | 266            | 1              | 1              | 0              | 0                | 0 | 267              | 1              |