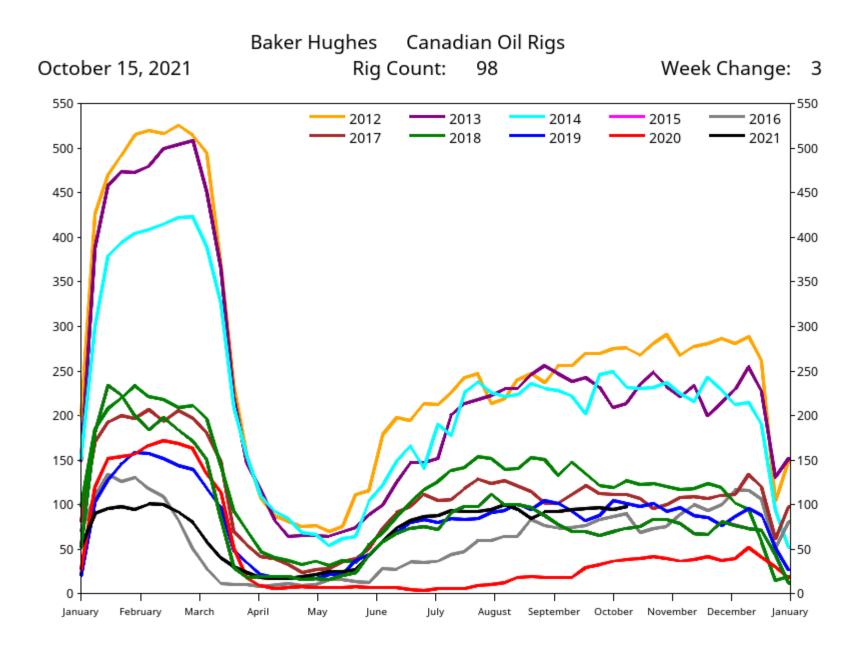

•

|       | Canada<br>Oil | Week<br>Change | Canada<br>Gas | Week<br>Change | Canada<br>Total | Week<br>Change |
|-------|---------------|----------------|---------------|----------------|-----------------|----------------|
| 24SEP | 96            | 1              | 65            | 6              | 162             | 8              |
| 010CT | 97            | 1              | 68            | 3              | 165             | 3              |
| 080CT | 95            | -2             | 72            | 4              | 167             | 2              |
| 150CT | 98            | 3              | 70            | -2             | 168             | 1              |