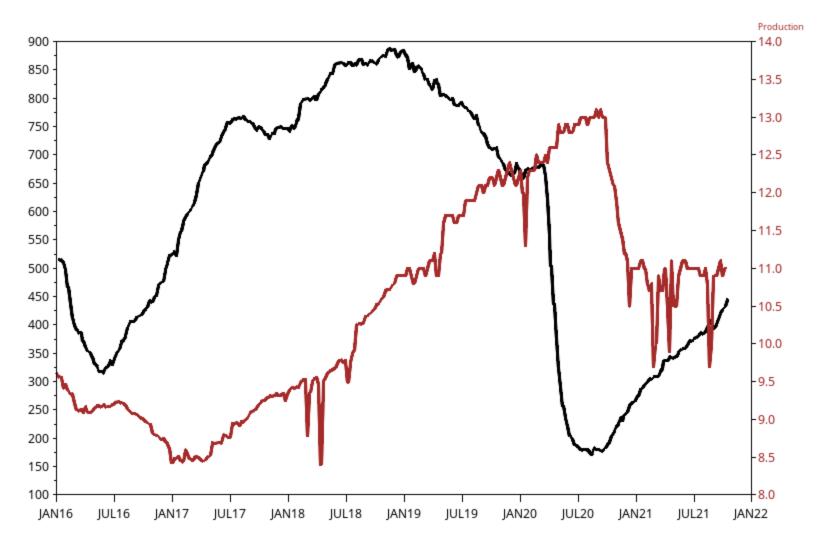

## Baker Hughes Crude Oil Rig Count

Rig Count: 445 Week Change: 12 Crude Production

Baker HughesNatural Gas Rig CountOctober 15, 2021Rig Count: 98Week Change: -1NYMEX Front-Month Natural Gas Price - Weekly Average Price