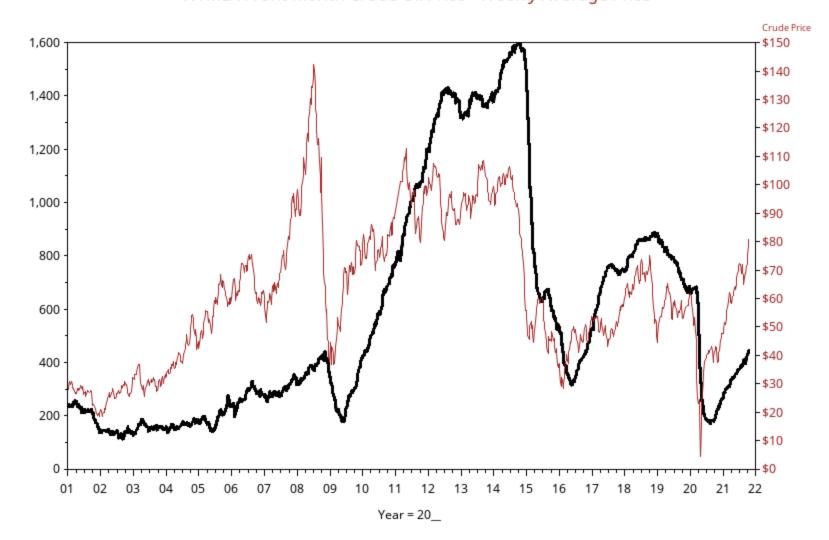

Baker Hughes Crude Oil Rig Count

October 15, 2021

Rig Count: 445 Week Change: 12 NYMEX Front-Month Crude Oil Price - Weekly Average Price

•