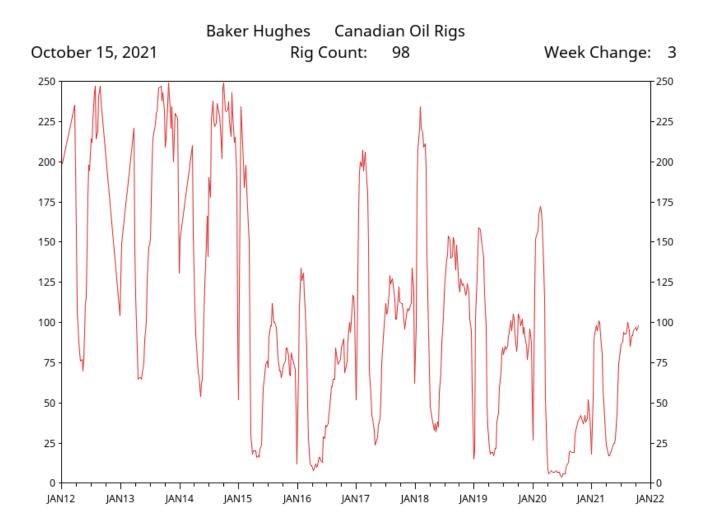

•

|       | Canada<br>Oil | Week<br>Change | Canada<br>Gas | Week<br>Change | Canada<br>Total | Week<br>Change |
|-------|---------------|----------------|---------------|----------------|-----------------|----------------|
| 24SEP | 96            | 1              | 65            | 6              | 162             | 8              |
| 010CT | 97            | 1              | 68            | 3              | 165             | 3              |
| 080CT | 95            | -2             | 72            | 4              | 167             | 2              |
| 150CT | 98            | 3              | 70            | -2             | 168             | 1              |