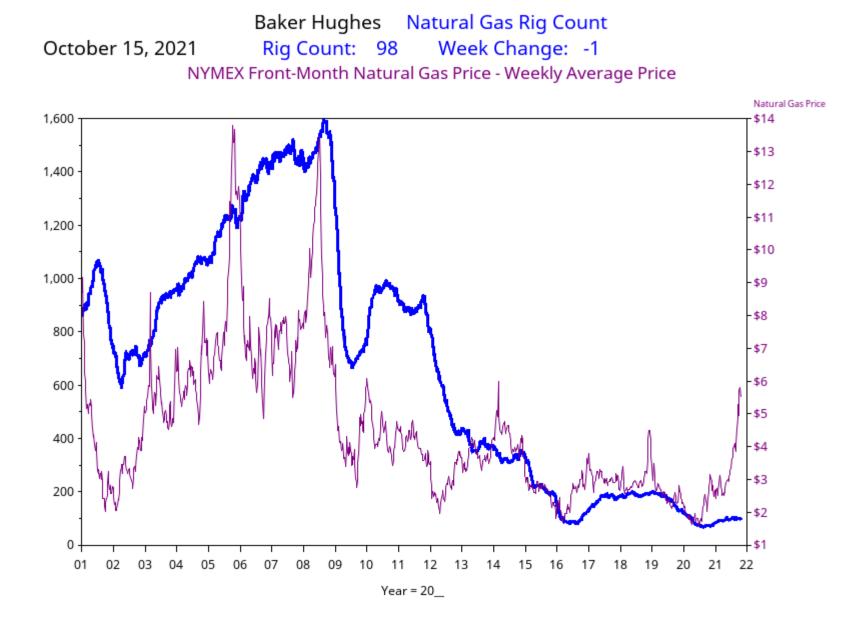

## Baker Hughes Crude Oil Rig Count

Rig Count: 445 Week Change: 12 Crude Production

Baker HughesNatural Gas Rig CountOctober 15, 2021Rig Count: 98Week Change: -1NYMEX Front-Month Natural Gas Price - Weekly Average Price