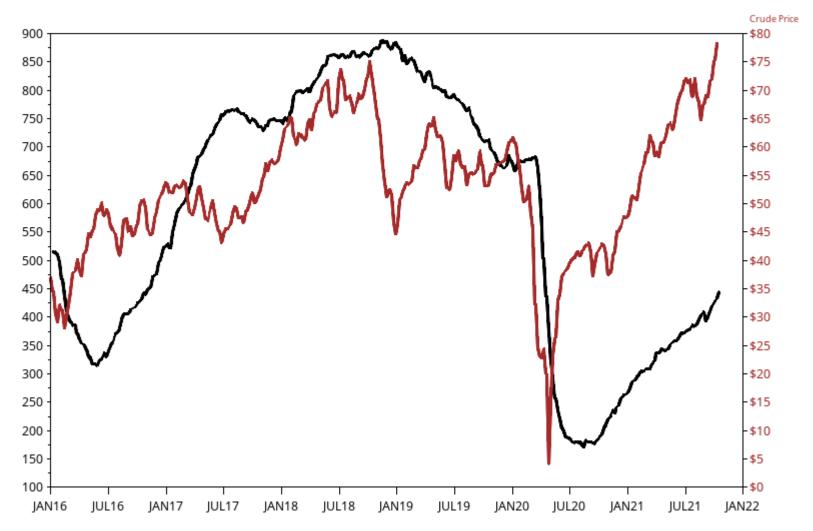

Baker Hughes Crude Oil Rig Count

October 15, 2021

Rig Count: 445 Week Change: 12 NYMEX Front-Month Crude Oil Price - Weekly Average Price

•