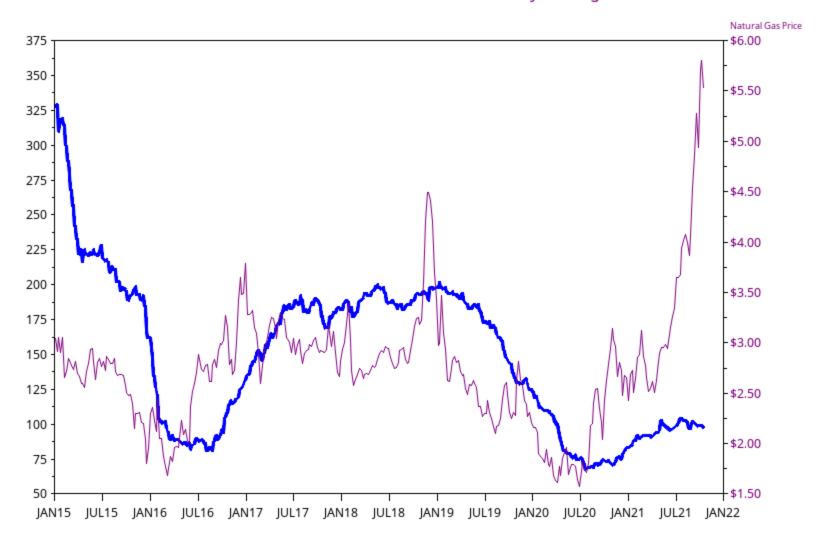

## Baker Hughes Crude Oil Rig Count

Rig Count: 445 Week Change: 12 Crude Production

Baker HughesNatural Gas Rig CountOctober 15, 2021Rig Count: 98Week Change: -1NYMEX Front-Month Natural Gas Price - Weekly Average Price