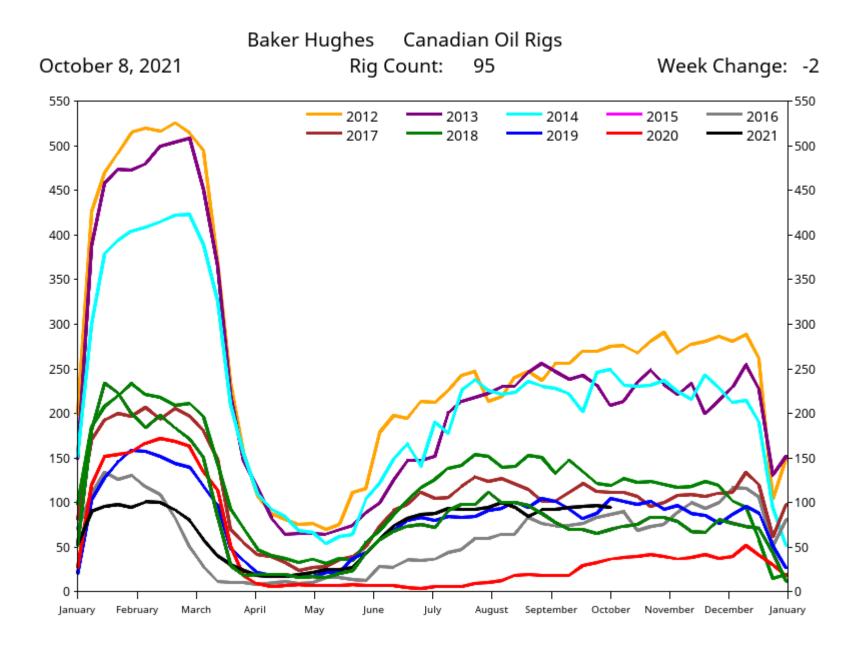

•

|       | Canada<br>Oil | Week<br>Change | Canada<br>Gas | Week<br>Change | Canada<br>Total | Week<br>Change |
|-------|---------------|----------------|---------------|----------------|-----------------|----------------|
| 17SEP | 95            | 3              | 59            | -1             | 154             | 2              |
| 24SEP | 96            | 1              | 65            | 6              | 162             | 8              |
| 010CT | 97            | 1              | 68            | 3              | 165             | 3              |
| 08OCT | 95            | -2             | 72            | 4              | 167             | 2              |