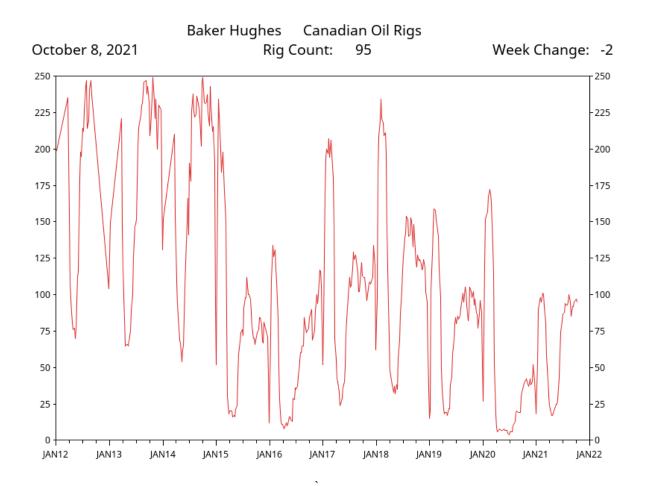

•

|       | Canada<br>Oil | Week<br>Change | Canada<br>Gas | Week<br>Change | Canada<br>Total | Week<br>Change |
|-------|---------------|----------------|---------------|----------------|-----------------|----------------|
| 17SEP | 95            | 3              | 59            | -1             | 154             | 2              |
| 24SEP | 96            | 1              | 65            | 6              | 162             | 8              |
| 010CT | 97            | 1              | 68            | 3              | 165             | 3              |
| 08OCT | 95            | -2             | 72            | 4              | 167             | 2              |