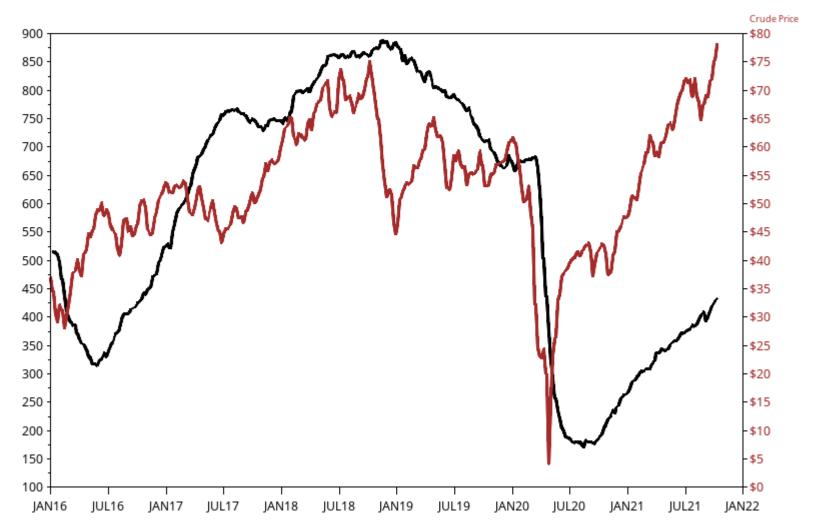

Baker Hughes Crude Oil Rig Count

October 8, 2021

Rig Count: 433 Week Change: 5 NYMEX Front-Month Crude Oil Price - Weekly Average Price

۰