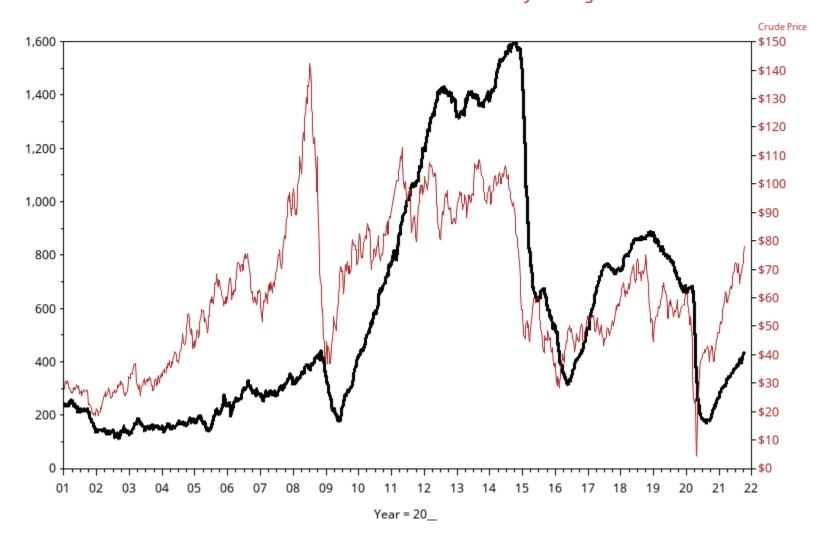

Baker Hughes Crude Oil Rig Count

October 8, 2021

Rig Count: 433 Week Change: 5 NYMEX Front-Month Crude Oil Price - Weekly Average Price

۰