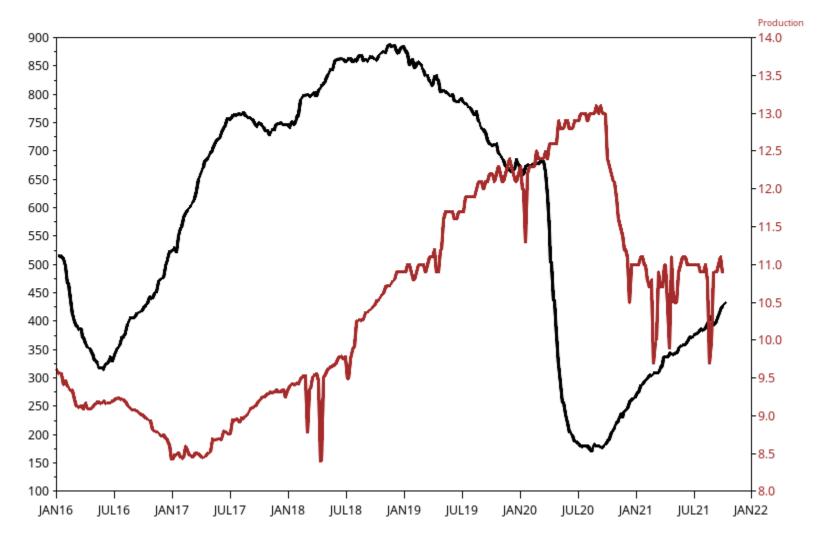

## Baker Hughes Crude Oil Rig Count

Rig Count: 433 Week Change: 5 Crude Production

Baker HughesNatural Gas Rig CountOctober 8, 2021Rig Count: 99Week Change: 0NYMEX Front-Month Natural Gas Price - Weekly Average Price