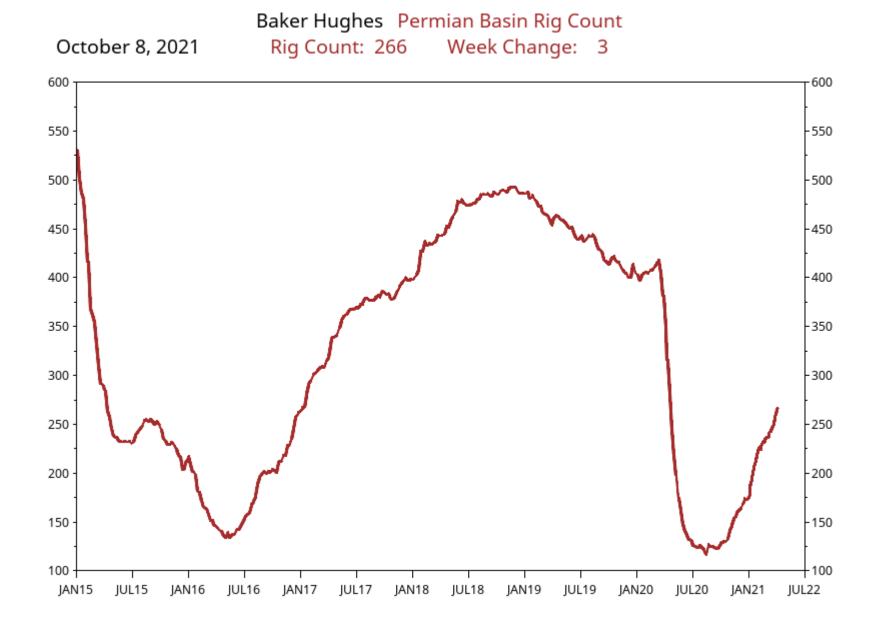

| October 8, 2021 |       | Baker Hughes Rig Counts |             |                |                |                   |                 |                 |     |                                    |        |                |
|-----------------|-------|-------------------------|-------------|----------------|----------------|-------------------|-----------------|-----------------|-----|------------------------------------|--------|----------------|
|                 |       | Oil<br>Rigs             |             |                | Gas<br>Rigs    | Week<br>Change    |                 |                 |     |                                    |        | Gas<br>Percent |
|                 | 17SEP | 411                     |             | 10             | 100            | -1                | 1               | 0               | 512 | 9                                  | 80.0%  | 20.0%          |
|                 | 24SEP | 421                     |             | 10             | 99             | -1                | 1               | 0               | 521 | 9                                  | 81.0%  | 19.0%          |
|                 | 010CT | 428                     |             | 7              | 99             | 0                 | 1               | 0               | 528 | 7                                  | 81.0%  | 19.0%          |
|                 | 080CT | 433                     |             | 5              | 99             | 0                 | 1               | 0               | 533 | 5                                  | 81.0%  | 19.0%          |
|                 |       |                         | 1           | Total<br>Types | Week<br>Change | Directiona<br>Rig | al We<br>s Chan |                 |     | Vertica<br>/eek Drillin<br>nge Rig | g Week |                |
|                 |       | 175                     | SEP         | 512            | 9              | 1                 | 7               | 1 40            | 66  | 5 2                                | 93     |                |
|                 |       | 245                     | SEP         | 521            | 9              | 20                | D               | 3 42            | 71  | 53                                 | 01     |                |
|                 |       | 010                     | 010CT       |                | 7              | 2                 | 2               | 2 47            | 74  | 3 3                                | 2 2    |                |
|                 |       | 080                     | СТ          | 533            | 5              | 2                 | 2               | 0 44            | 83  | 9 2                                | 8 -4   |                |
|                 |       | Per                     | mian<br>Oil |                | Week<br>ange   |                   |                 | ek Perm<br>ge M |     |                                    |        | Week<br>Change |
|                 | 17SEF | •                       | 258         |                | 5              | 1                 |                 | 0               | 0   | 0                                  | 259    | 5              |
|                 | 24SEF | •                       | 259         |                | 1              | 1                 |                 | 0               | 0   | 0                                  | 260    | 1              |
|                 | 010CT | r                       | 262         |                | 3              | 1                 |                 | 0               | 0   | 0                                  | 263    | 3              |
|                 | 08OC  | OCT 265                 |             |                | 3              | 1                 |                 | 0               | 0   | 0                                  | 266    | 3              |