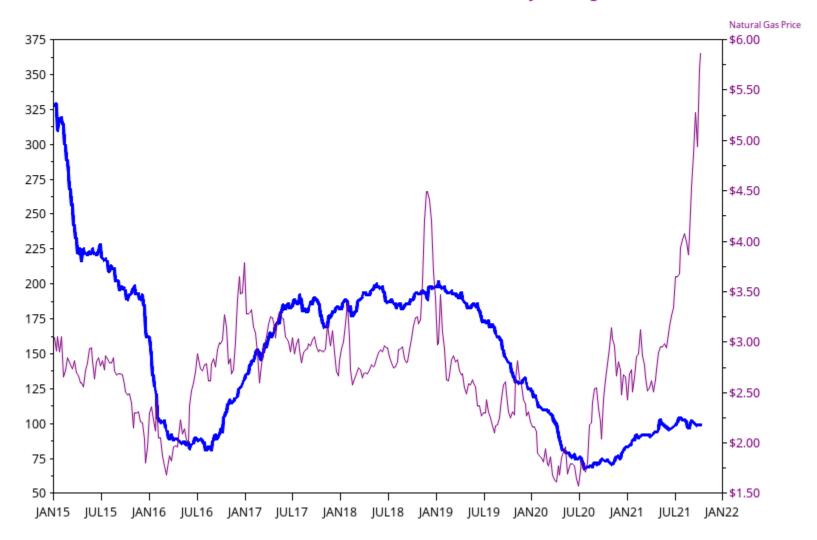

## Baker Hughes Crude Oil Rig Count

Rig Count: 433 Week Change: 5 Crude Production

Baker HughesNatural Gas Rig CountOctober 8, 2021Rig Count: 99Week Change: 0NYMEX Front-Month Natural Gas Price - Weekly Average Price