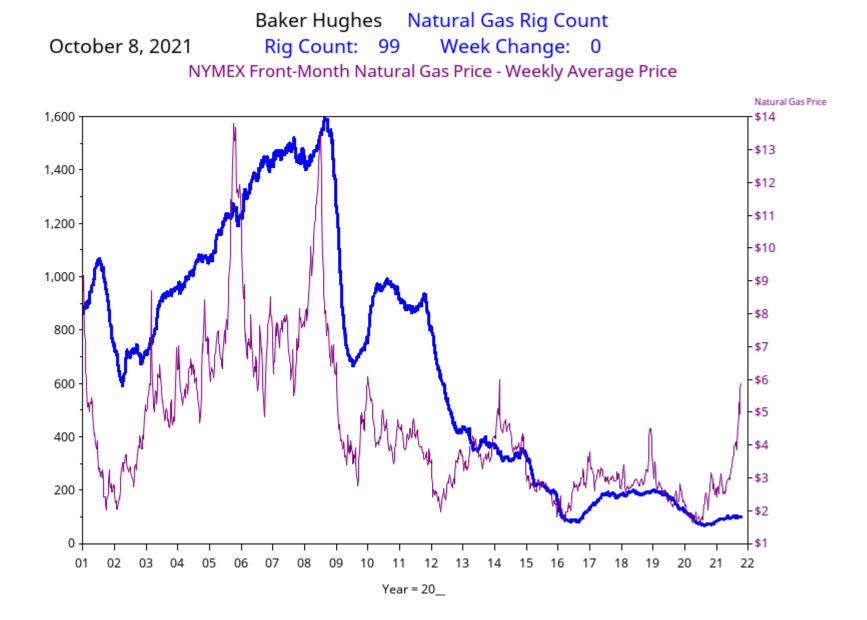

## Baker Hughes Crude Oil Rig Count

Rig Count: 433 Week Change: 5 Crude Production

Baker HughesNatural Gas Rig CountOctober 8, 2021Rig Count: 99Week Change: 0NYMEX Front-Month Natural Gas Price - Weekly Average Price