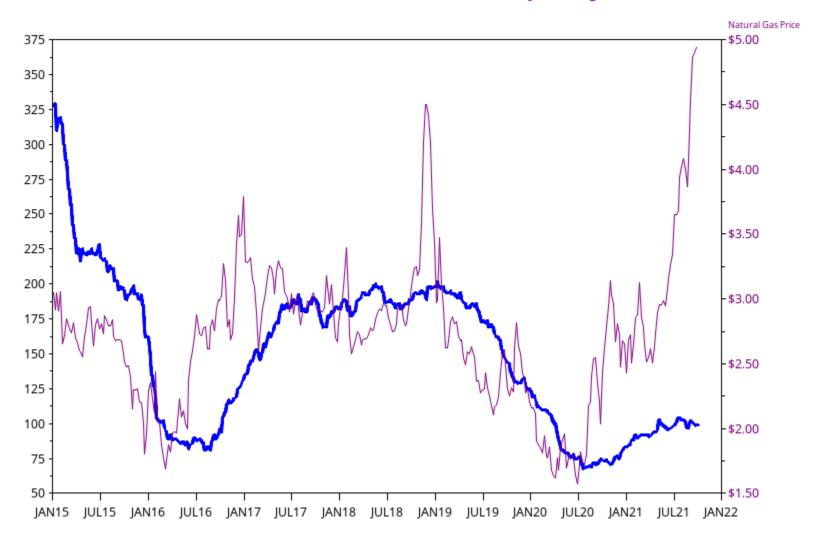

## Baker Hughes Crude Oil Rig Count

October 1, 2021

Rig Count: 428 Week Change: 7

**Crude Production** 

October 1, 2021

Baker Hughes Natural Gas Rig Count

Rig Count: 99 Week Change: 0

NYMEX Front-Month Natural Gas Price - Weekly Average Price

October 1, 2021

Baker Hughes Natural Gas Rig Count Rig Count: 99 Week Change: 0

NYMEX Front-Month Natural Gas Price - Weekly Average Price

Baker Hughes Permian Basin Rig Count Rig Count: 263 Week Change: 3