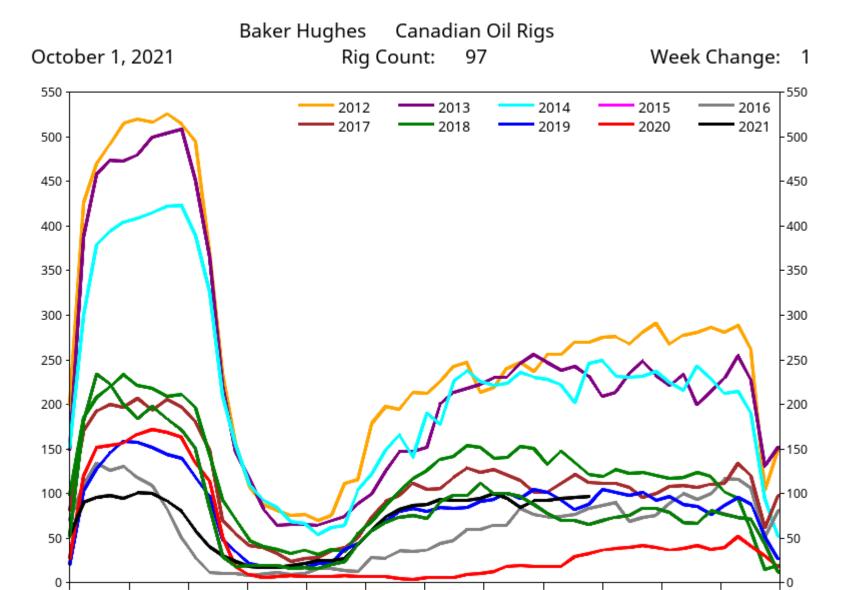

October 1, 2021

|       | Canada<br>Oil | Week<br>Change |    | Week<br>Change |     | Week<br>Change |
|-------|---------------|----------------|----|----------------|-----|----------------|
| 10SEP | 92            | 0              | 60 | 0              | 152 | 0              |
| 17SEP | 95            | 3              | 59 | -1             | 154 | 2              |
| 24SEP | 96            | 1              | 65 | 6              | 162 | 8              |
| 010CT | 97            | 1              | 68 | 3              | 165 | 3              |