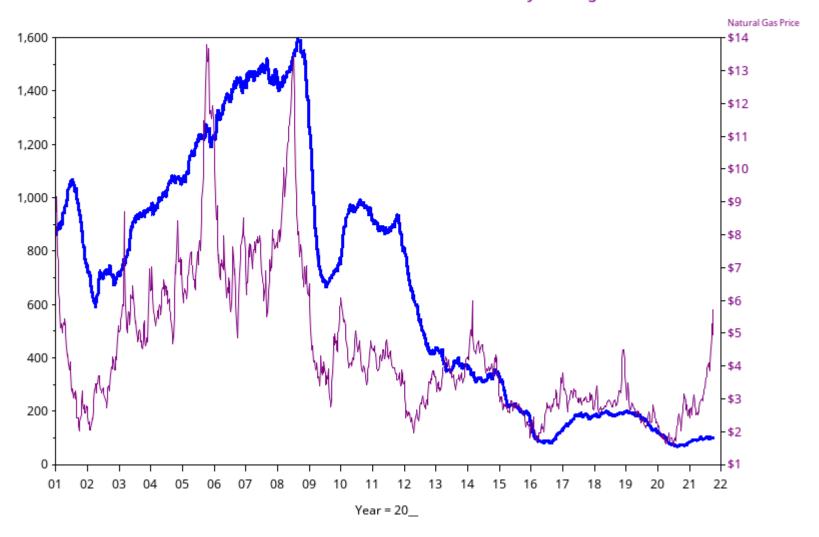

Week ending October 1, 2021 US +7 at 528, Canada +3 at 165

US Rig Count is up 7 at 528, with oil rigs up 7 to 428, gas unchanged at 99, and miscellaneous rigs unchanged at 1. Rig Count is now 262 rigs greater than last year at this time when the count was 266, with oil rigs up 239, gas rigs up 25 and miscellaneous rigs unchanged at 1.

October 1, 2021

**Baker Hughes Rig Counts** 

|       | Oil<br>Rigs |    |     | Week<br>Change |   |   |     |   |       | Gas<br>Percent |
|-------|-------------|----|-----|----------------|---|---|-----|---|-------|----------------|
| 10SEP | 401         | 7  | 101 | -1             | 1 | 0 | 503 | 6 | 79.7% | 20.1%          |
| 17SEP | 411         | 10 | 100 | -1             | 1 | 0 | 512 | 9 | 80.0% | 20.0%          |
| 24SEP | 421         | 10 | 99  | -1             | 1 | 0 | 521 | 9 | 81.0% | 19.0%          |
| 010CT | 428         | 7  | 99  | 0              | 1 | 0 | 528 | 7 | 81.0% | 19.0%          |

## Baker Hughes Crude Oil Rig Count

October 1, 2021

Rig Count: 428 Week Change: 7

**Crude Production** 

October 1, 2021

Baker Hughes Natural Gas Rig Count

Rig Count: 99 Week Change: 0

NYMEX Front-Month Natural Gas Price - Weekly Average Price

October 1, 2021

Baker Hughes Natural Gas Rig Count Rig Count: 99 Week Change: 0

NYMEX Front-Month Natural Gas Price - Weekly Average Price

Baker Hughes Permian Basin Rig Count Rig Count: 263 Week Change: 3