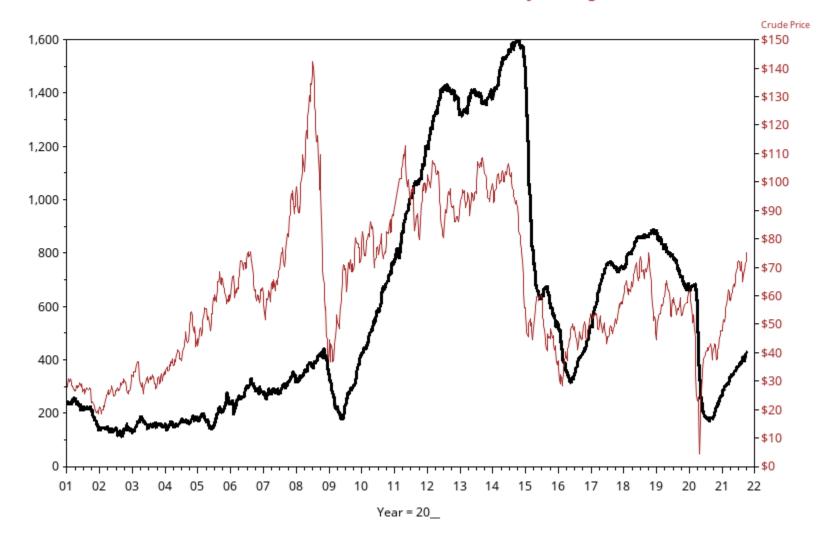

## Baker Hughes Crude Oil Rig Count

October 1, 2021

Rig Count: 428 Week Change: 7

**Crude Production** 

October 1, 2021

Baker Hughes Natural Gas Rig Count

Rig Count: 99 Week Change: 0

NYMEX Front-Month Natural Gas Price - Weekly Average Price