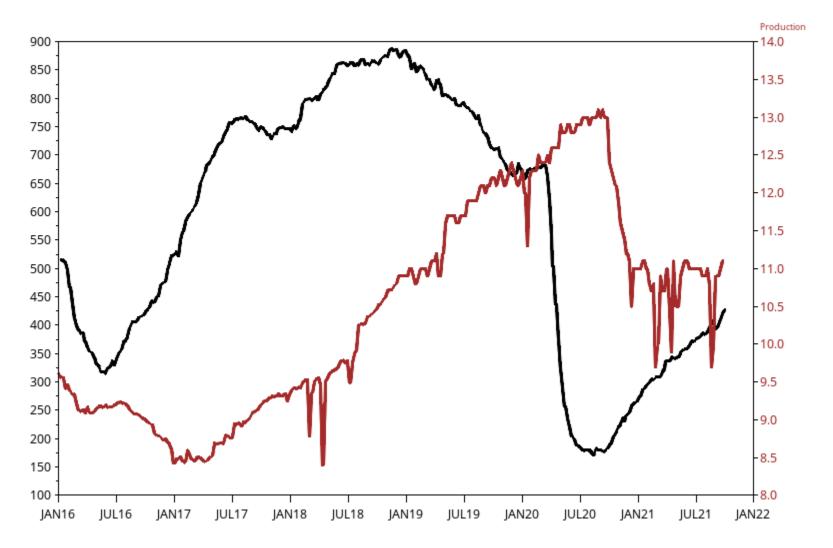

## Baker Hughes Crude Oil Rig Count

October 1, 2021

Rig Count: 428 Week Change: 7

**Crude Production** 

October 1, 2021

Baker Hughes Natural Gas Rig Count

Rig Count: 99 Week Change: 0

NYMEX Front-Month Natural Gas Price - Weekly Average Price