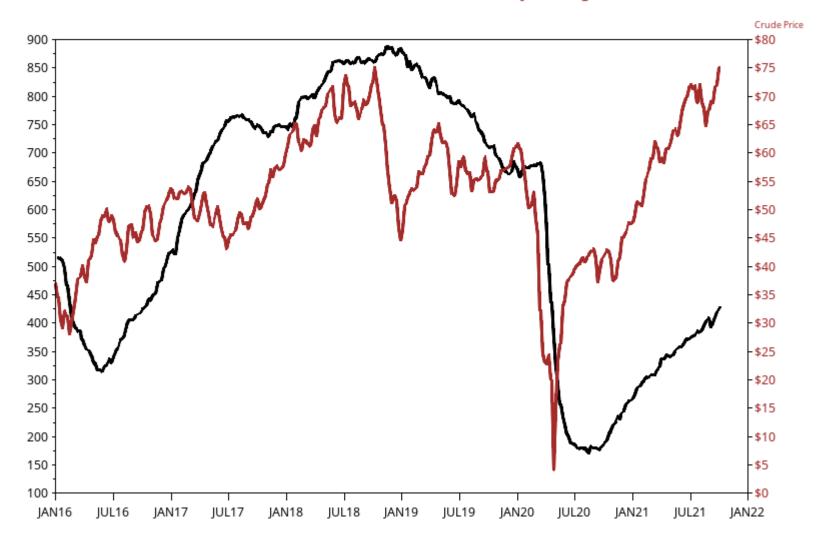

Baker Hughes Crude Oil Rig Count

Rig Count: 428 Week Change: 7

October 1, 2021

NYMEX Front-Month Crude Oil Price - Weekly Average Price

Baker Hughes Crude Oil Rig Count

October 1, 2021 Rig Count: 428 Week Change: 7

NYMEX Front-Month Crude Oil Price - Weekly Average Price

## Baker Hughes Crude Oil Rig Count

October 1, 2021

Rig Count: 428 Week Change: 7

**Crude Production** 

October 1, 2021

Baker Hughes Natural Gas Rig Count

Rig Count: 99 Week Change: 0

NYMEX Front-Month Natural Gas Price - Weekly Average Price