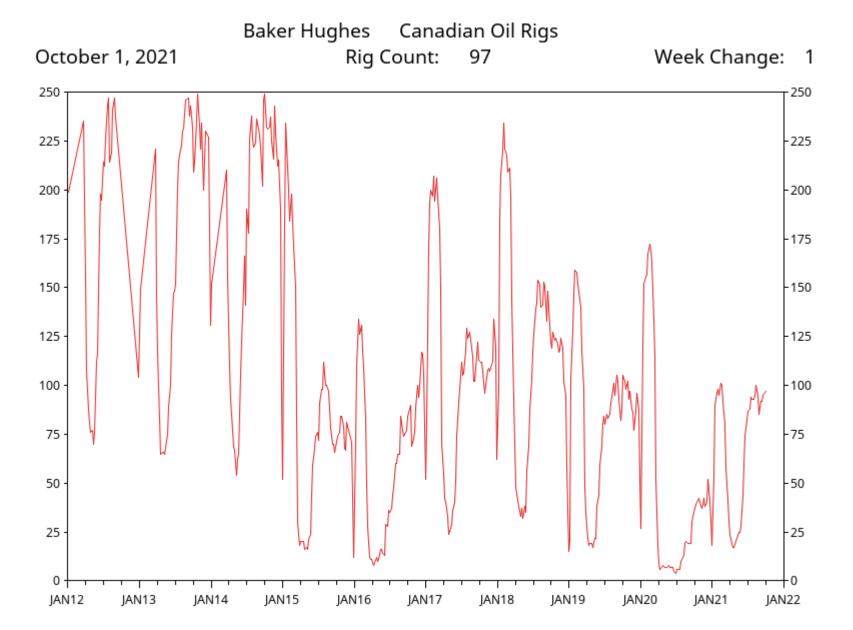

October 1, 2021

|       | Canada<br>Oil | Week<br>Change |    | Week<br>Change |     | Week<br>Change |
|-------|---------------|----------------|----|----------------|-----|----------------|
| 10SEP | 92            | 0              | 60 | 0              | 152 | 0              |
| 17SEP | 95            | 3              | 59 | -1             | 154 | 2              |
| 24SEP | 96            | 1              | 65 | 6              | 162 | 8              |
| 010CT | 97            | 1              | 68 | 3              | 165 | 3              |