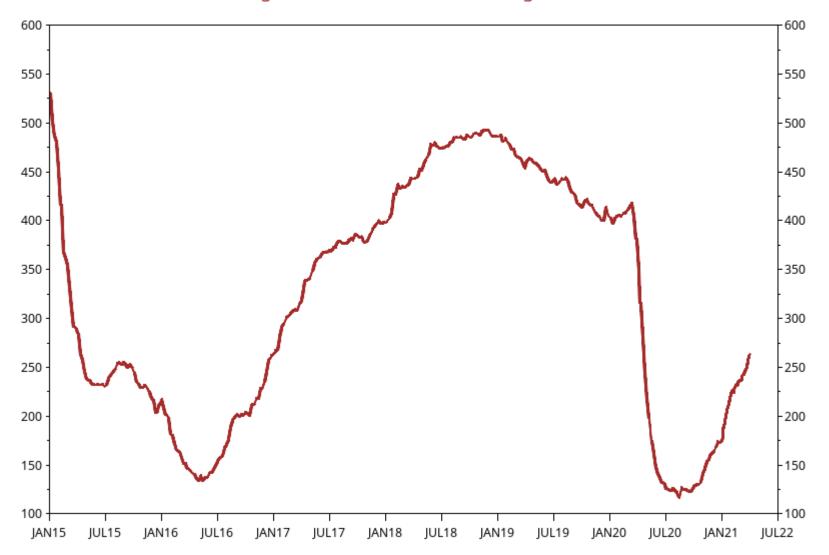

| 3              |

Baker Hughes Crude Oil Rig Count

Rig Count: 428 Week Change: 7

October 1, 2021

NYMEX Front-Month Crude Oil Price - Weekly Average Price



Baker Hughes Crude Oil Rig Count

October 1, 2021 Rig Count: 428 Week Change: 7

NYMEX Front-Month Crude Oil Price - Weekly Average Price



## Baker Hughes Crude Oil Rig Count

October 1, 2021

Rig Count: 428 Week Change: 7

**Crude Production** 



October 1, 2021

Baker Hughes Natural Gas Rig Count

Rig Count: 99 Week Change: 0

NYMEX Front-Month Natural Gas Price - Weekly Average Price



October 1, 2021

Baker Hughes Natural Gas Rig Count Rig Count: 99 Week Change: 0

NYMEX Front-Month Natural Gas Price - Weekly Average Price



Baker Hughes Permian Basin Rig Count Rig Count: 263 Week Change: 3

October 1, 2021



|       | Canada<br>Oil | Week<br>Change |    | Week<br>Change |     | Week<br>Change |
|-------|---------------|----------------|----|----------------|-----|----------------|
| 10SEP | 92            | 0              | 60 | 0              | 152 | 0              |
| 17SEP | 95            | 3              | 59 | -1             | 154 | 2              |
| 24SEP | 96            | 1              | 65 | 6              | 162 | 8              |
| 010CT | 97            | 1              | 68 | 3              | 165 | 3              |

,





.

July

August September October November December

March

February

January

April

May

June