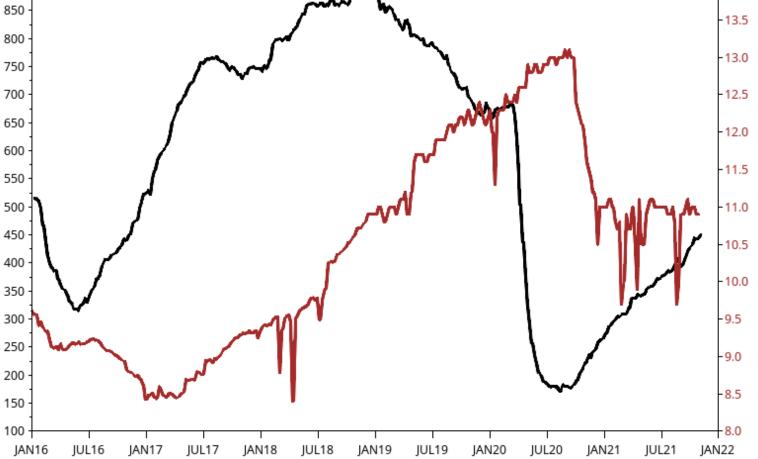

Baker Hughes Crude Oil Rig Count Rig Count: 450 Week Change: 6 NYMEX Front-Month Crude Oil Price - Weekly Average Price

۰

November 5, 2021

Production

-14.0

November 5, 2021

900

Baker HughesNatural Gas Rig CountNovember 5, 2021Rig Count: 100Week Change: 0NYMEX Front-Month Natural Gas Price - Weekly Average Price