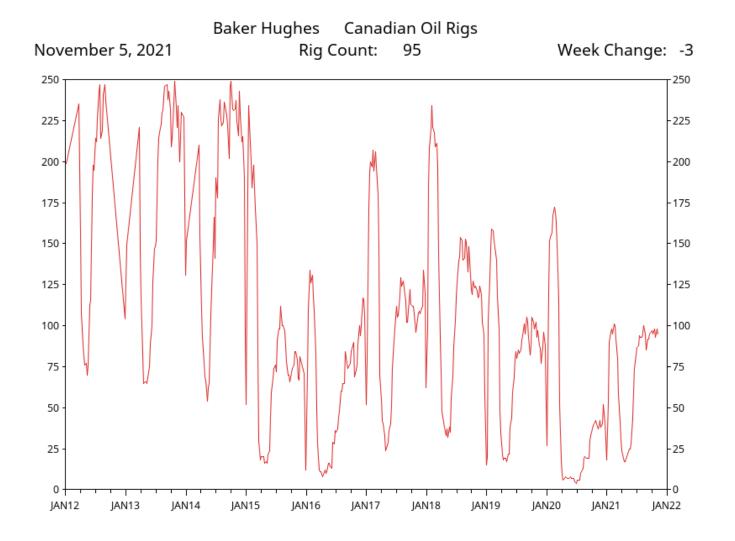

|       | Canada<br>Oil | Week<br>Change | Canada<br>Gas | Week<br>Change | Canada<br>Total | Week<br>Change |
|-------|---------------|----------------|---------------|----------------|-----------------|----------------|
| 150CT | 98            | 3              | 70            | -2             | 168             | 1              |
| 220CT | 93            | -5             | 71            | 1              | 164             | -4             |
| 290CT | 98            | 5              | 68            | -3             | 166             | 2              |
| 05NOV | 95            | -3             | 6,500         | 6432           | 160             | -6             |