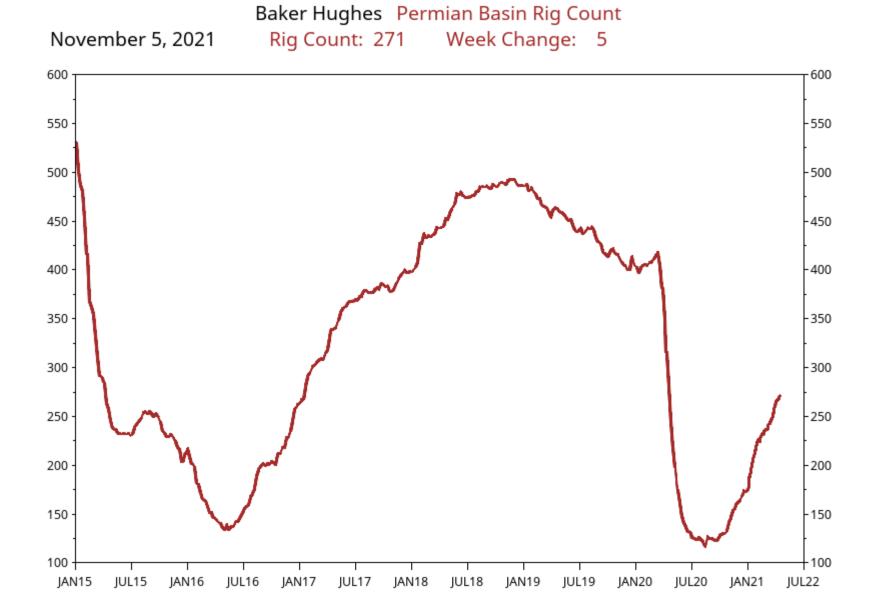

|       | Permian<br>Oil | Week<br>Change | Permian<br>Gas |    | Permian<br>Misc. |   | Permian<br>Total | Week<br>Change |
|-------|----------------|----------------|----------------|----|------------------|---|------------------|----------------|
| 150CT | 266            | 1              | 1              | 0  | 0                | 0 | 267              | 1              |
| 220CT | 267            | 1              | 1              | 0  | 0                | 0 | 268              | 1              |
| 290CT | 266            | -1             | 2              | 1  | 0                | 0 | 268              | 0              |
| 05NOV | 271            | 5              | 0              | -2 | 0                | 0 | 271              | 3              |