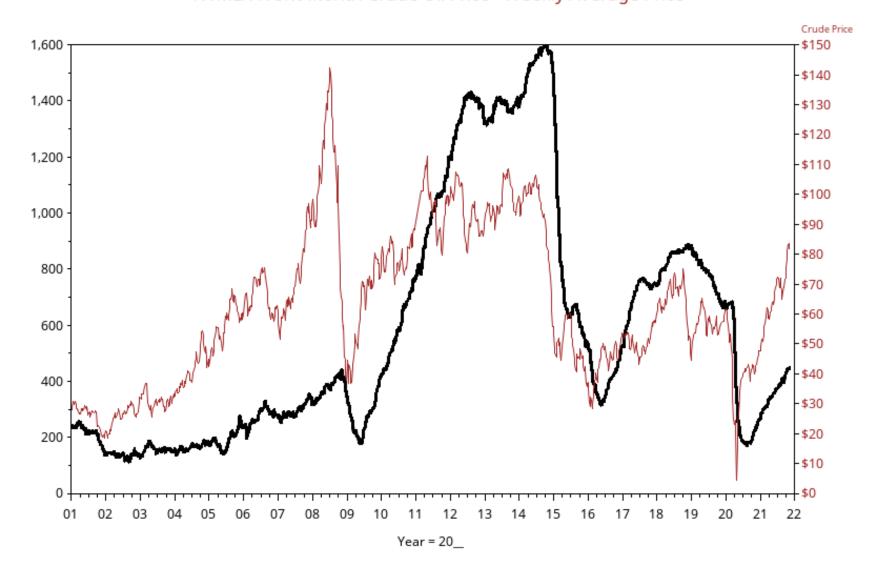

Baker Hughes Crude Oil Rig Count Rig Count: 450 Week Change: 6 NYMEX Front-Month Crude Oil Price - Weekly Average Price

۰

November 5, 2021

Production

-14.0

November 5, 2021

900

Baker HughesNatural Gas Rig CountNovember 5, 2021Rig Count: 100Week Change: 0NYMEX Front-Month Natural Gas Price - Weekly Average Price