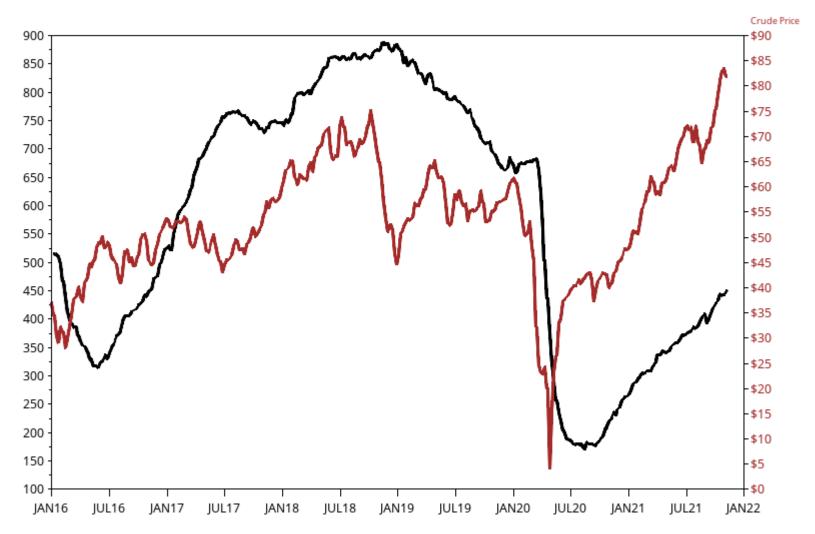

Baker Hughes Crude Oil Rig Count Rig Count: 450 Week Change: 6 NYMEX Front-Month Crude Oil Price - Weekly Average Price

۰

November 5, 2021

Production

-14.0

November 5, 2021

900

Baker HughesNatural Gas Rig CountNovember 5, 2021Rig Count: 100Week Change: 0NYMEX Front-Month Natural Gas Price - Weekly Average Price