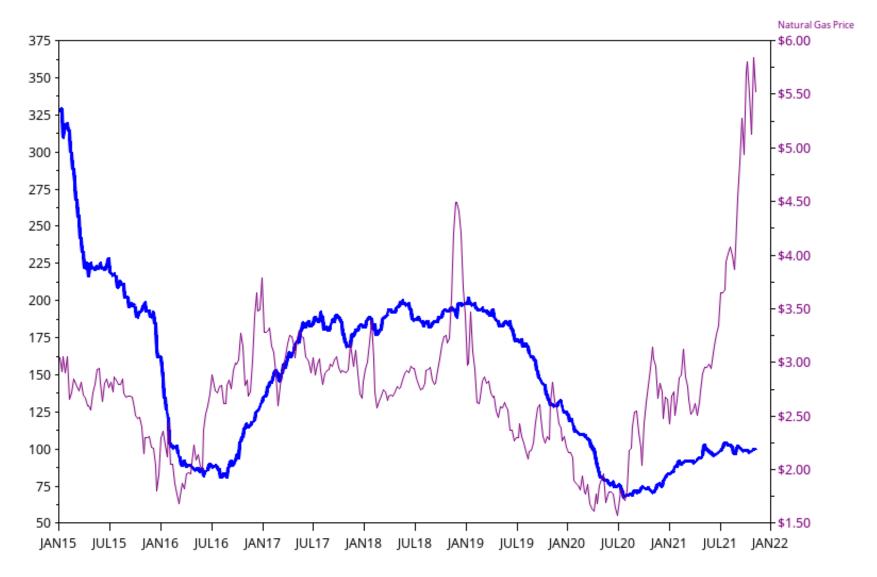

Baker Hughes Crude Oil Rig Count Rig Count: 450 Week Change: 6 NYMEX Front-Month Crude Oil Price - Weekly Average Price

۰

November 5, 2021

Production

-14.0

November 5, 2021

900

Baker HughesNatural Gas Rig CountNovember 5, 2021Rig Count: 100Week Change: 0NYMEX Front-Month Natural Gas Price - Weekly Average Price