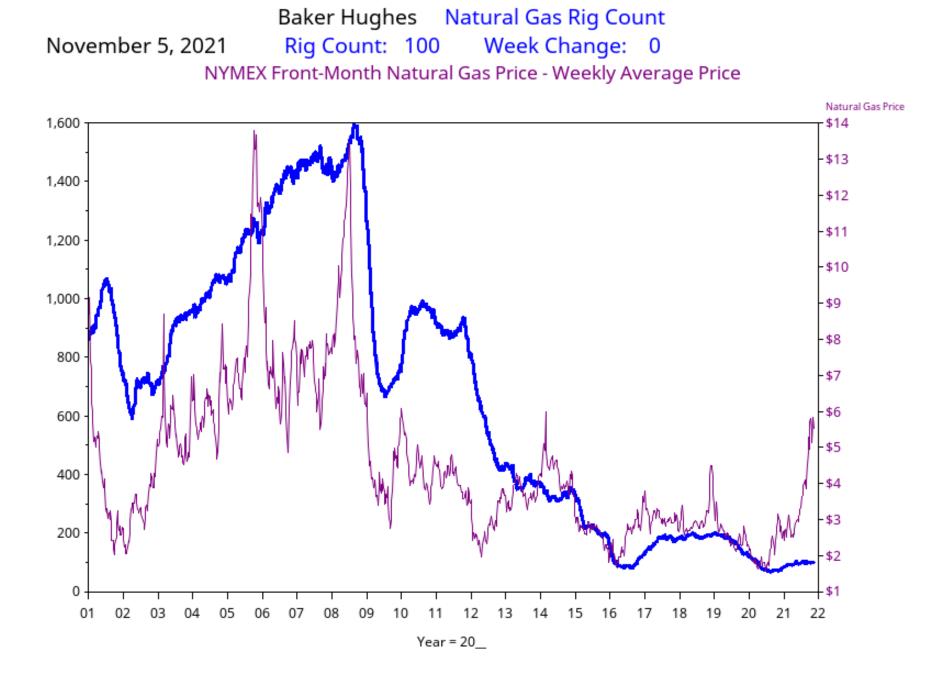

Baker Hughes Crude Oil Rig Count Rig Count: 450 Week Change: 6 NYMEX Front-Month Crude Oil Price - Weekly Average Price

۰

November 5, 2021

Production

-14.0

November 5, 2021

900

Baker HughesNatural Gas Rig CountNovember 5, 2021Rig Count: 100Week Change: 0NYMEX Front-Month Natural Gas Price - Weekly Average Price