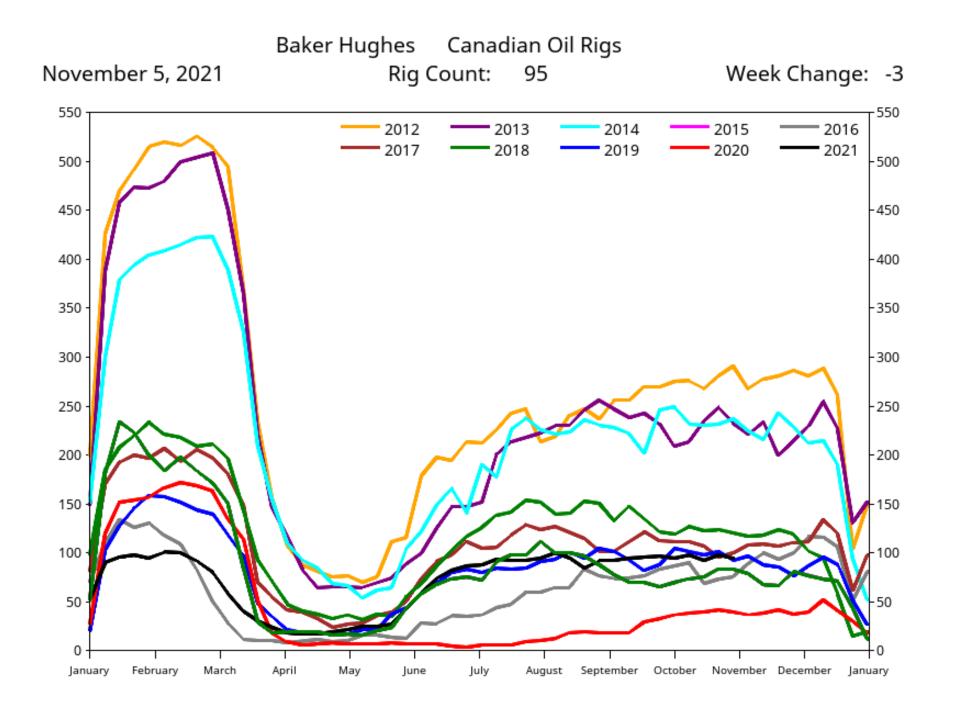

|       | Canada<br>Oil | Week<br>Change | Canada<br>Gas | Week<br>Change | Canada<br>Total | Week<br>Change |
|-------|---------------|----------------|---------------|----------------|-----------------|----------------|
| 150CT | 98            | 3              | 70            | -2             | 168             | 1              |
| 220CT | 93            | -5             | 71            | 1              | 164             | -4             |
| 290CT | 98            | 5              | 68            | -3             | 166             | 2              |
| 05NOV | 95            | -3             | 6,500         | 6432           | 160             | -6             |