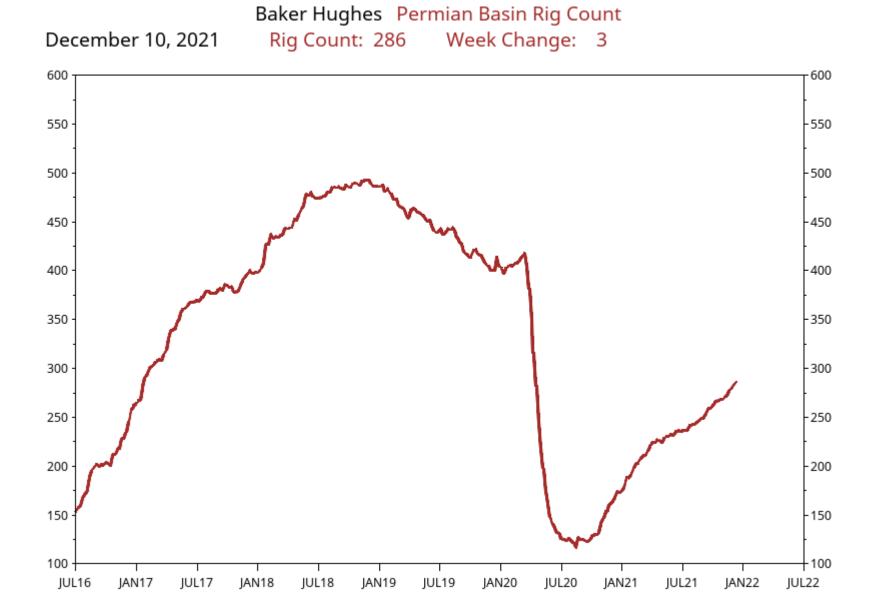

|       | Permian<br>Oil | Week<br>Change | Permian<br>Gas | Week<br>Change | Permian<br>Misc. | Week<br>Change | Permian<br>Total | Week<br>Change |
|-------|----------------|----------------|----------------|----------------|------------------|----------------|------------------|----------------|
| 19NOV | 278            | 7              | 0              | -1             | 0                | 0              | 278              | 6              |
| 26NOV | 280            | 2              | 0              | 0              | 0                | 0              | 280              | 2              |
| 03DEC | 283            | 3              | 0              | 0              | 0                | 0              | 283              | 3              |
| 10DEC | 286            | 3              | 0              | 0              | 0                | 0              | 286              | 3              |