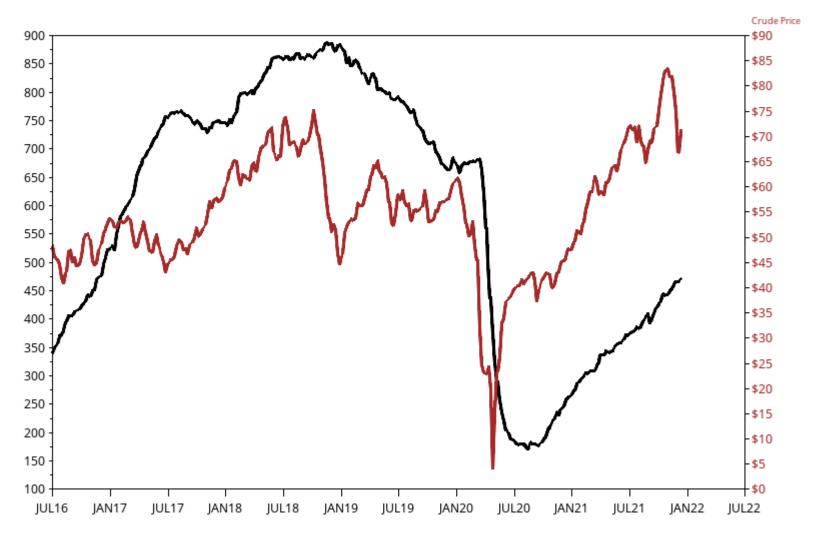

Baker Hughes Crude Oil Rig Count

December 10, 2021

Rig Count: 471 Week Change: 4 NYMEX Front-Month Crude Oil Price - Weekly Average Price

۰