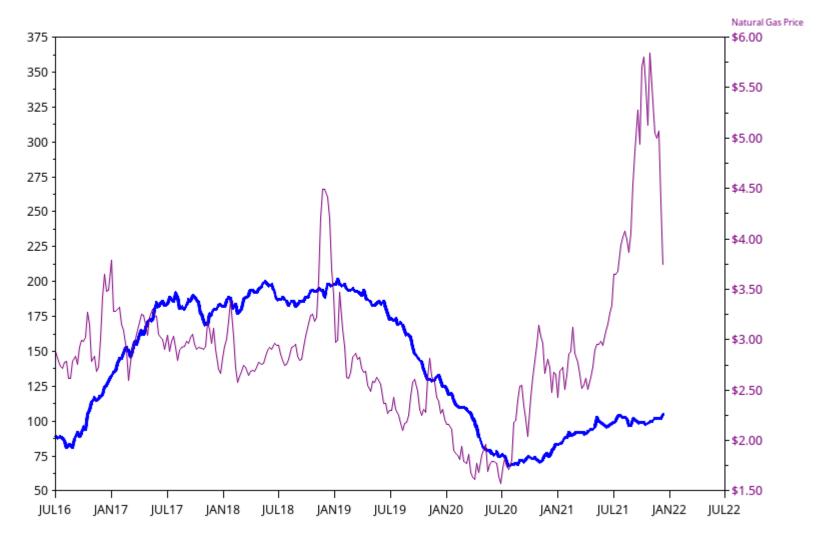

## Baker Hughes Crude Oil Rig Count

Rig Count: 471 Week Change: 4 Crude Production

Baker HughesNatural Gas Rig CountDecember 10, 2021Rig Count: 105Week Change: 3NYMEX Front-Month Natural Gas Price - Weekly Average Price