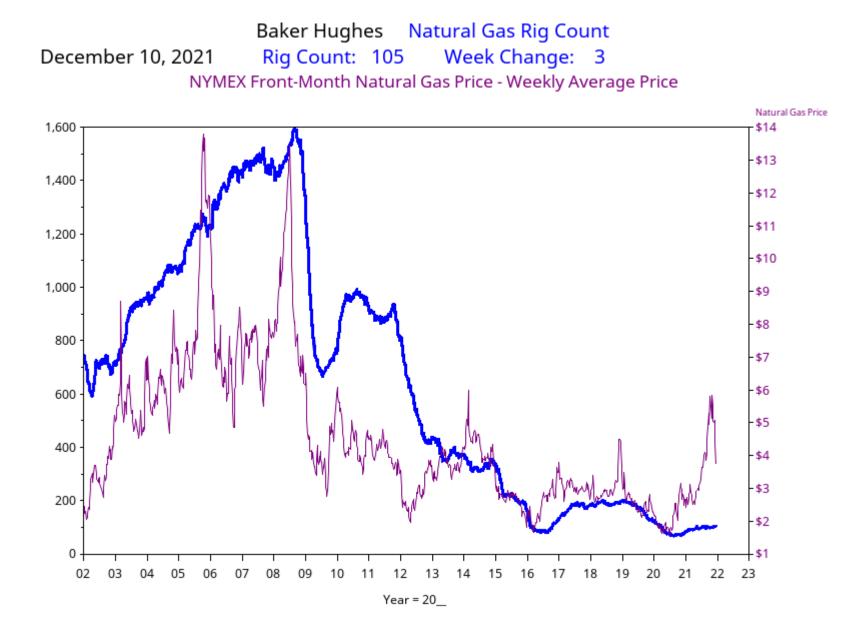

## Baker Hughes Crude Oil Rig Count

Rig Count: 471 Week Change: 4 Crude Production

Baker HughesNatural Gas Rig CountDecember 10, 2021Rig Count: 105Week Change: 3NYMEX Front-Month Natural Gas Price - Weekly Average Price