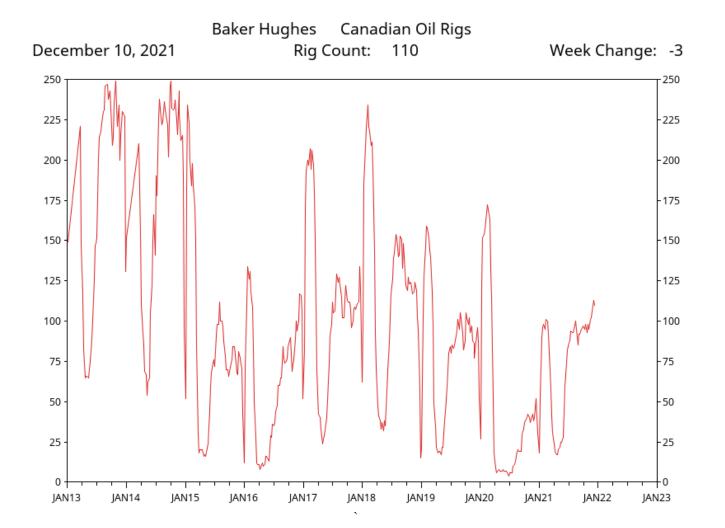

•

|       | Canada<br>Oil | Week<br>Change | Canada<br>Gas | Week<br>Change | Canada<br>Total | Week<br>Change |
|-------|---------------|----------------|---------------|----------------|-----------------|----------------|
| 19NOV | 102           | 1              | 65            | -2             | 167             | -1             |
| 26NOV | 106           | 4              | 65            | 0              | 171             | 4              |
| 03DEC | 113           | 7              | 67            | 2              | 180             | 9              |
| 10DEC | 110           | -3             | 67            | 0              | 177             | -3             |