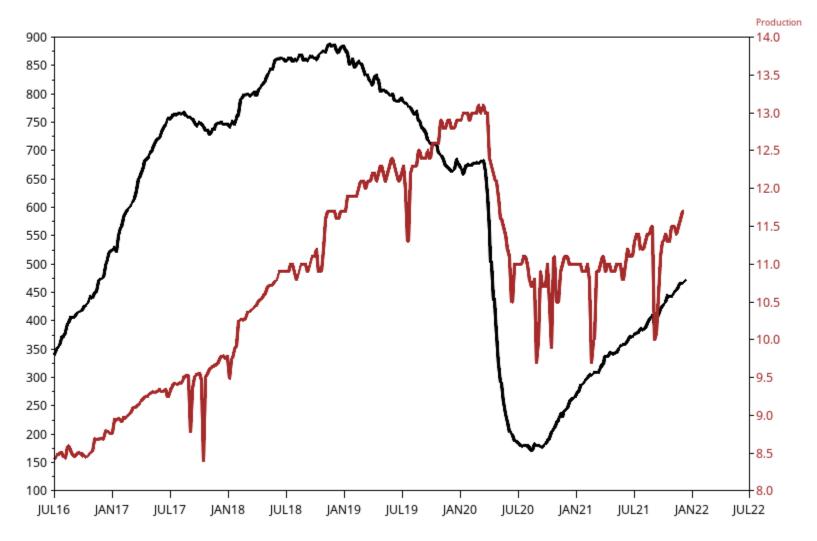

## Baker Hughes Crude Oil Rig Count

Rig Count: 471 Week Change: 4 Crude Production

Baker HughesNatural Gas Rig CountDecember 10, 2021Rig Count: 105Week Change: 3NYMEX Front-Month Natural Gas Price - Weekly Average Price