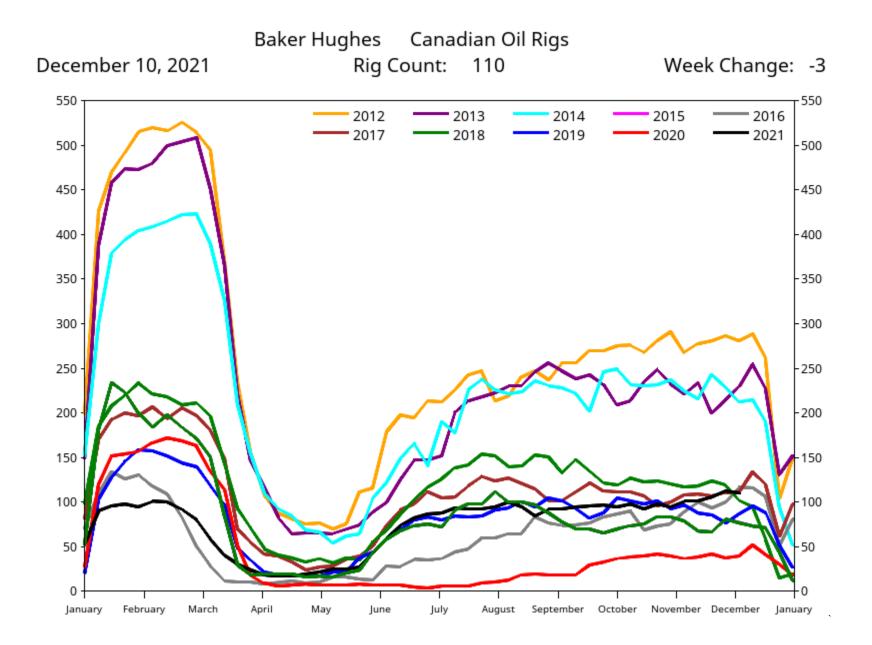

•

|       | Canada<br>Oil | Week<br>Change | Canada<br>Gas | Week<br>Change | Canada<br>Total | Week<br>Change |
|-------|---------------|----------------|---------------|----------------|-----------------|----------------|
| 19NOV | 102           | 1              | 65            | -2             | 167             | -1             |
| 26NOV | 106           | 4              | 65            | 0              | 171             | 4              |
| 03DEC | 113           | 7              | 67            | 2              | 180             | 9              |
| 10DEC | 110           | -3             | 67            | 0              | 177             | -3             |