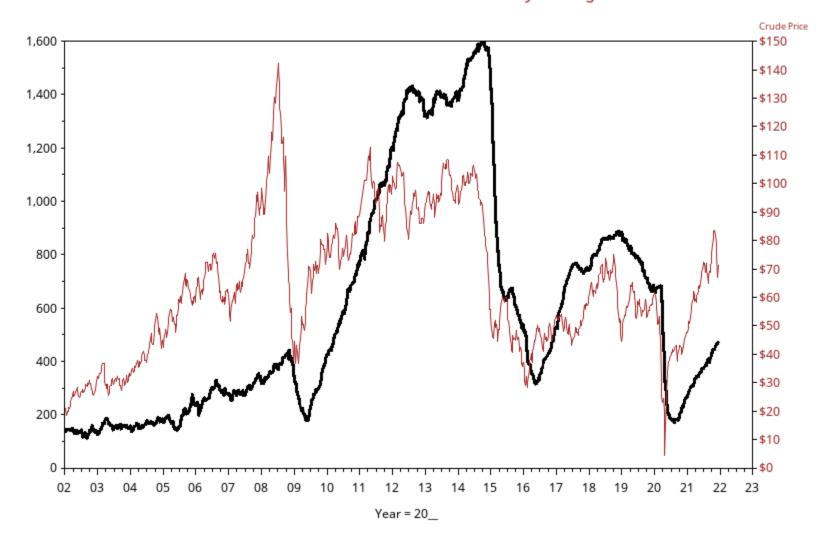

Baker Hughes Crude Oil Rig Count

December 10, 2021

Rig Count: 471 Week Change: 4 NYMEX Front-Month Crude Oil Price - Weekly Average Price

۰