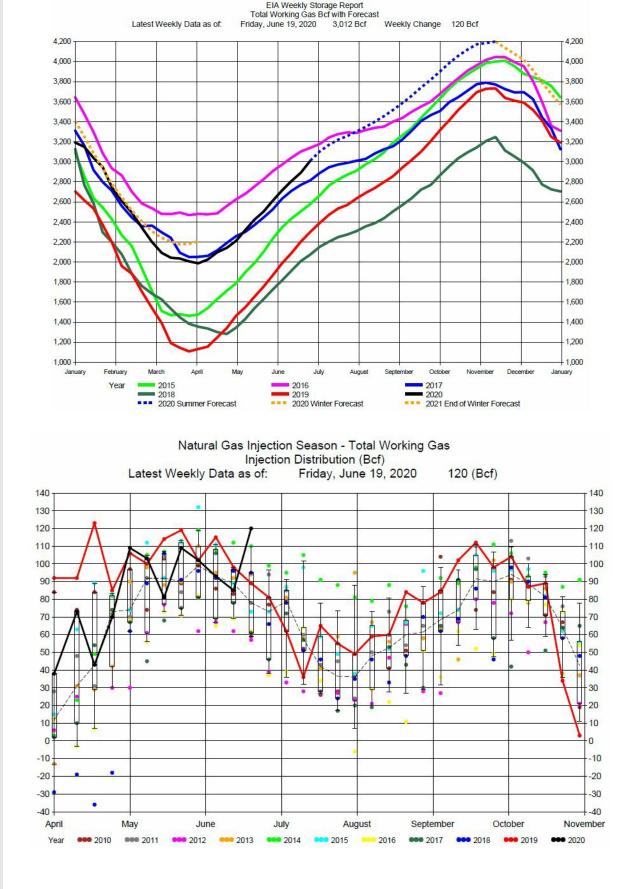

## **Natural Gas**

**Injection Much Greater Than Expectations** 

The EIA reported a 120 bcf injection for the week ending June 19, 2020. The injection was a record for this week of the year far above the average, 80 bcf, for this week of the year and near the average of expectations of an 106 bcf injection.

Storage at 3,012 bcf is 711 bcf above last year at this time and 430 bcf above the 5-year average.

A very bearish report. The summer season injections are on track to inject more than 2,200 bcf, resulting in more than 4,200 bcf in storage by November. The August natural gas contract settled near \$1.53, a record low going back over 15 years. Traders have been concerned about the surge in US COVID-19 cases as it could have a negative impact on industrial and business demand.

|                 | Storage | Week<br>Change | Last Week<br>Storage | Week<br>Change | Last Year<br>Storage |  |  |  |  |  |  |
|-----------------|---------|----------------|----------------------|----------------|----------------------|--|--|--|--|--|--|
| East Region     | 619     | 33             | 586                  | 23             | 499                  |  |  |  |  |  |  |
| Midwest Region  | 716     | 28             | 688                  | 26             | 538                  |  |  |  |  |  |  |
| Mountain Region | 165     | 9              | 156                  | 8              | 127                  |  |  |  |  |  |  |
| Pacific Region  | 299     | 9              | 290                  | 9              | 245                  |  |  |  |  |  |  |
| South Region    | 1,212   | 39             | 1,173                | 20             | 893                  |  |  |  |  |  |  |
| Total Storage   | 3,012   | 120            | 2,892                | 85             | 2,301                |  |  |  |  |  |  |

## EIA Weekly Natural Gas Storage Data Report As of Friday, June 19, 2020

|         | Storage | Week<br>Change | Last<br>Year<br>Storage | Last<br>Year<br>Change | Delta to<br>Last Year | Five<br>Year<br>Average | Five<br>Year<br>Change | Delta to<br>Five Year<br>Average | NYMEX<br>Average<br>Price | Week<br>Change | Last<br>Year<br>Price | Delta<br>to<br>Last Year |
|---------|---------|----------------|-------------------------|------------------------|-----------------------|-------------------------|------------------------|----------------------------------|---------------------------|----------------|-----------------------|--------------------------|
| 22MAY20 | 2,612   | 109            | 1,867                   | 114                    | 745                   | 2,251                   | 101                    | 361                              | \$1.77                    | 0.07           | \$2.60                | -0.84                    |
| 29MAY20 | 2,714   | 102            | 1,986                   | 119                    | 728                   | 2,350                   | 99                     | 364                              | \$1.80                    | 0.03           | \$2.55                | -0.76                    |
| 05JUN20 | 2,807   | 93             | 2,088                   | 102                    | 719                   | 2,437                   | 87                     | 370                              | \$1.80                    | -0.00          | \$2.37                | -0.58                    |
| 12JUN20 | 2,892   | 85             | 2,203                   | 115                    | 689                   | 2,518                   | 81                     | 374                              | \$1.78                    | -0.02          | \$2.37                | -0.59                    |
| 19JUN20 | 3,012   | 120            | 2,301                   | 98                     | 711                   | 2,582                   | 64                     | 430                              | \$1.65                    | -0.13          | \$2.27                | -0.63                    |
| 26JUN20 |         |                | 2,390                   | 89                     |                       | 2,655                   | 73                     |                                  | \$1.63                    | -0.01          | \$2.31                | -0.67                    |
| 03JUL20 |         |                | 2,471                   | 81                     |                       | 2,725                   | 70                     |                                  |                           |                | \$2.30                |                          |
| 10JUL20 |         |                | 2,533                   | 62                     |                       | 2,771                   | 46                     |                                  |                           |                | \$2.43                |                          |