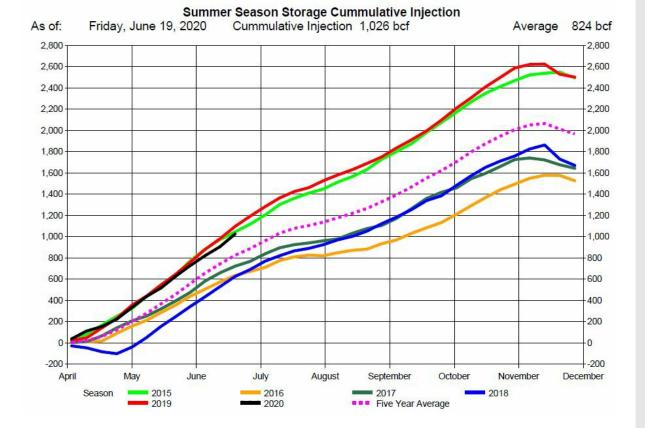

Storage at 3,012 bcf is 711 bcf above last year at this time and 430 bcf above the 5-year average.

A very bearish report. The summer season injections are on track to inject more than 2,200 bcf, resulting in more than 4,200 bcf in storage by November. The August natural gas contract settled near \$1.53, a record low going back over 15 years. Traders have been concerned about the surge in US COVID-19 cases as it could have a negative impact on industrial and business demand.