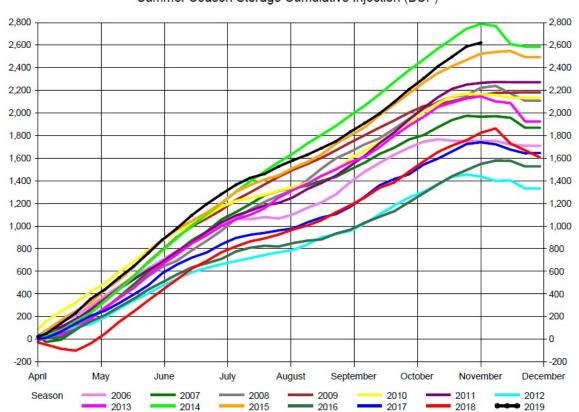

Summer Season Storage Cumulative Injection (BCF)

For more insights and analysis or to find out about our free trial offer, go to <u>www.fundamentalanalytics.com</u> Follow us on Twitter <u>@ fundanalytics</u> or on <u>LinkedIn</u>