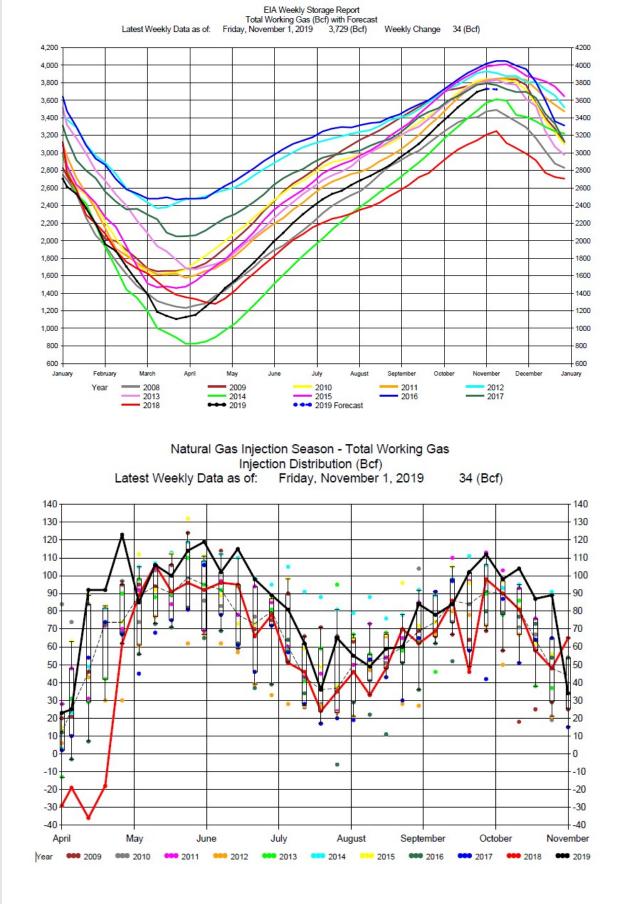

## **Injection Less than Expectations**

The EIA reported a 34 Bcf storage injection for the week ending November 1, 2019. The injection was among the lowest injections for this week of the year and less than the average of expectations, 43 Bcf.

Storage at 3,729 Bcf is 521 Bcf above inventories for this time last year and 29 Bcf above the five-year average.

Prices jumped with the release of the report but then fell, ending the day down about 4.5 cents. With storage now at a relatively high level for the end of the injection season and production strong, higher prices will be dependent on sustained below average temperatures. To see what the FA platform can do for you <u>sign up</u> for a webinar and free trial on our website or contact one of our team members.

## EIA Weekly Natural Gas Storage Data Report

As of Friday, November 1, 2019

|                     | Bcf<br>in Storage | Week<br>Change | Last Week<br>Storage |    | Last Year<br>Storage |
|---------------------|-------------------|----------------|----------------------|----|----------------------|
| East Region         | 932               | 19             | 913                  | 15 | 831                  |
| Midwest Region      | 1,109             | 14             | 1,095                | 26 | 980                  |
| Mountain Region     | 207               | -4             | 211                  | 3  | 182                  |
| Pacific Region      | 292               | -6             | 298                  | 1  | 265                  |
| South Region        | 1,189             | 11             | 1,178                | 44 | 949                  |
| U. S. Total Storage | 3,729             | 34             | 3,695                | 89 | 3,208                |