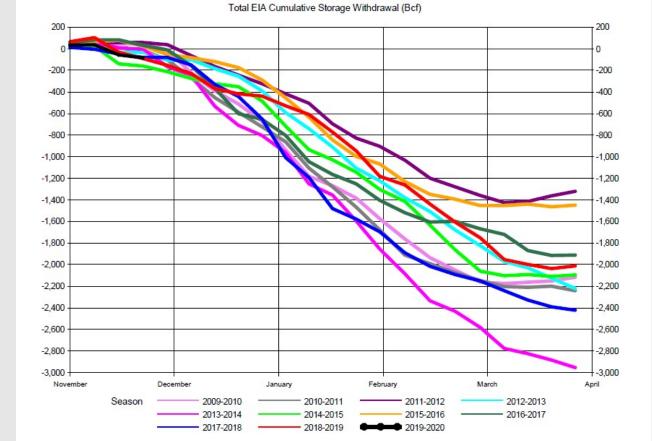

Storage at 3,610 Bcf is 556 Bcf above inventories for this time last year and 31 Bcf below the five-year average.

Weather forecasts will continue to be the main driver of prices and volatility.

To see what the FA platform can do for you sign up for a webinar and free trial on our website or contact one of our team members.