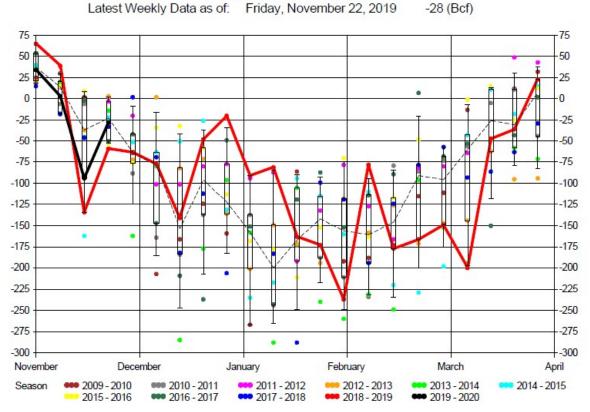

## **Withdrawal Near Expectations**

The EIA reported a 28 Bcf storage withdrawal for the week ending November 22, 2019. The withdrawal was at the average for this week of the year and close to the average of expectations, 27 Bcf.

Storage at 3,610 Bcf is 556 Bcf above inventories for this time last year and 31 Bcf below the five-year average.

Weather forecasts will continue to be the main driver of prices and volatility.

To see what the FA platform can do for you sign up for a webinar and free trial on our website or contact one of our team members.

EIA Weekly Storage Report
Total Working Gas Bcf with Forecast
Latest Weekly Data as of: Friday, November 22, 2019 3,610 Bcf Weekly Change -28 Bcf

EIA Withdrawal Season - Total Working Gas Withdrawal Distribution (Bcf)