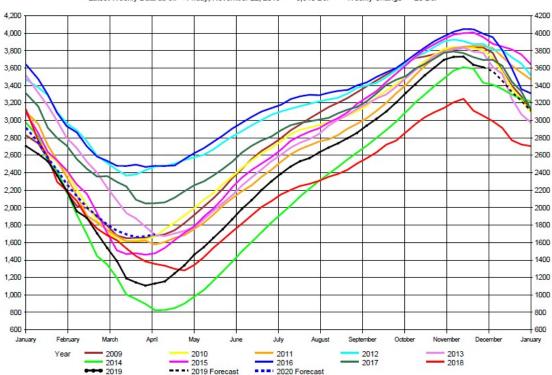

EIA Weekly Storage Report
Total Working Gas Bcf with Forecast
Latest Weekly Data as of: Friday, November 22, 2019 3,610 Bcf Weekly Change -28 Bcf

EIA Withdrawal Season - Total Working Gas Withdrawal Distribution (Bcf)