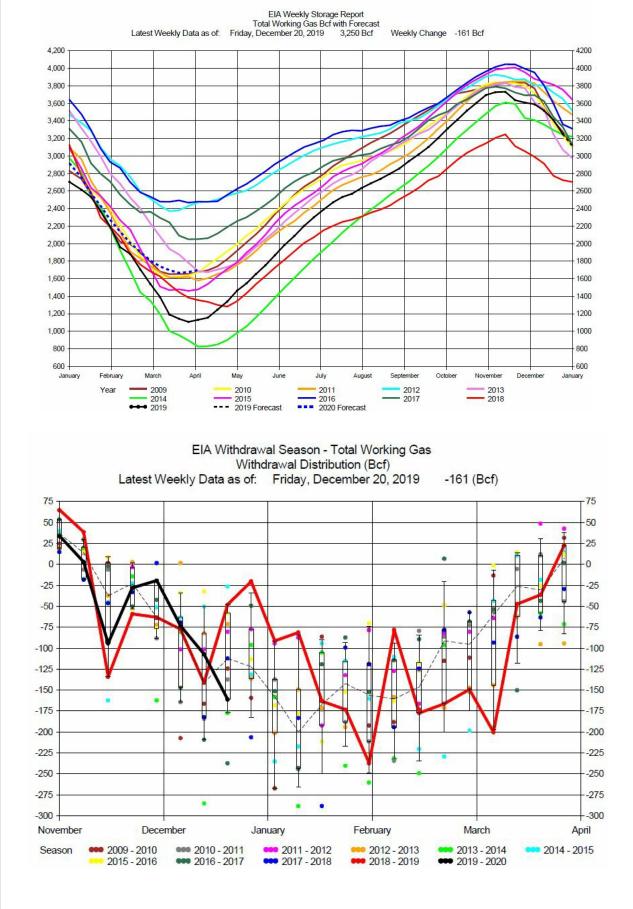

## Withdrawal Greater than Expectations

The EIA reported a 161 Bcf storage withdrawal for the week ending December 20, 2019. The withdrawal was greater than the average for this week of the year, 113 Bcf, and greater than the average of expectations, 155 Bcf.

Storage at 3,250 Bcf is 525 Bcf above inventories for this time last year and 69 Bcf below the five-year average.

The EIA report was considered bullish to prices and prices did have a brief rally with the release of the report. However, prices then fell back as it appears storage and production are more than sufficient to meet the demand during this winter season. To see what the FA platform can do for you <u>sign up</u> for a webinar and free trial on our website or contact one of our team members.

## EIA Weekly Natural Gas Storage Data Report

As of Friday, December 20, 2019

|                    | Bcf<br>in Storage | Week<br>Change | Last Week<br>Storage |      | Last Year<br>Storage |
|--------------------|-------------------|----------------|----------------------|------|----------------------|
| East Region        | 796               | -42            | 838                  | -29  | 676                  |
| Midwest Region     | 923               | -50            | 973                  | -40  | 818                  |
| Mountain Region    | 177               | -9             | 186                  | -7   | 150                  |
| Pacific Region     | 260               | -13            | 273                  | -3   | 223                  |
| South Region       | 1,094             | -48            | 1,142                | -26  | 858                  |
| U.S. Total Storage | 3,250             | -161           | 3,411                | -107 | 2,725                |