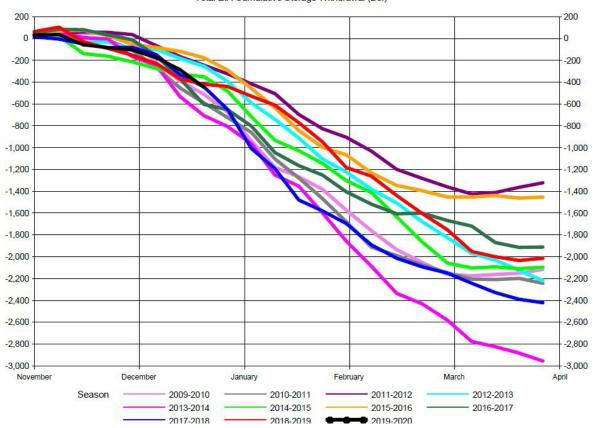

## Withdrawal Greater than Expectations

The EIA reported a 161 Bcf storage withdrawal for the week ending December 20, 2019. The withdrawal was greater than the average for this week of the year, 113 Bcf, and greater than the average of expectations, 155 Bcf.

Storage at 3,250 Bcf is 525 Bcf above inventories for this time last year and 69 Bcf below the five-year average.

The EIA report was considered bullish to prices and prices did have a brief rally with the release of the report. However, prices then fell back as it appears storage and production are more than sufficient to meet the demand during this winter season. To see what the FA platform can do for you <u>sign up</u> for a webinar and free trial on our website or contact one of our team members.