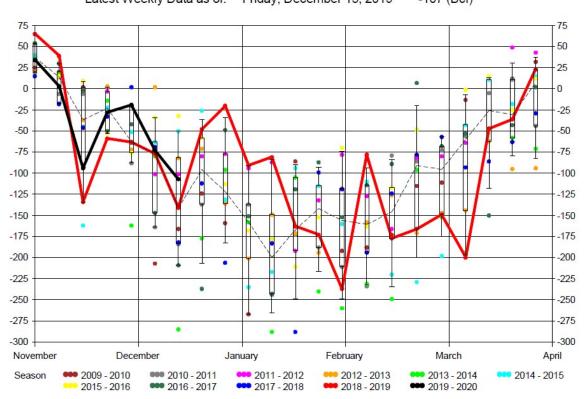

## **Withdrawal Greater than Expectations**

The EIA reported a 107 Bcf storage withdrawal for the week ending December 13, 2019. The withdrawal was less than the average for this week of the year, 135 Bcf, but greater than the average of expectations, 102 Bcf.

EIA Weekly Storage Report
Total Working Gas Bcf with Forecast
Latest Weekly Data as of. Friday, December 13, 2019 3,411 Bcf Weekly Change -107 Bcf

EIA Withdrawal Season - Total Working Gas
Withdrawal Distribution (Bcf)
Latest Weekly Data as of: Friday, December 13, 2019 -107 (Bcf)