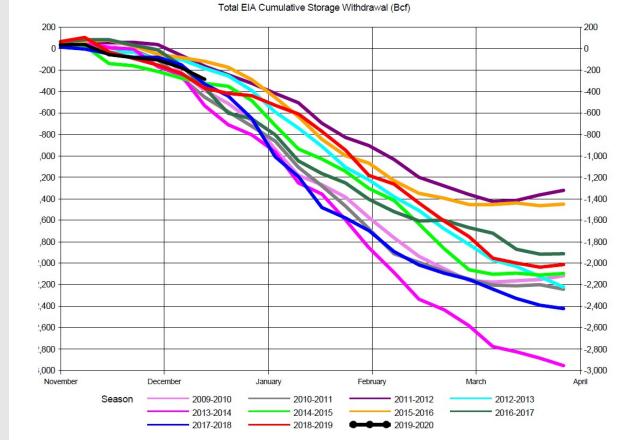

Storage at 3,518 Bcf is 638 Bcf above inventories for this time last year and 9 Bcf below the five-year average.

The EIA report was considered bullish to prices and prices did rally with the release of the report. However, prices then fell back as it appears storage and production are more than sufficient to meet the demand during this winter season.