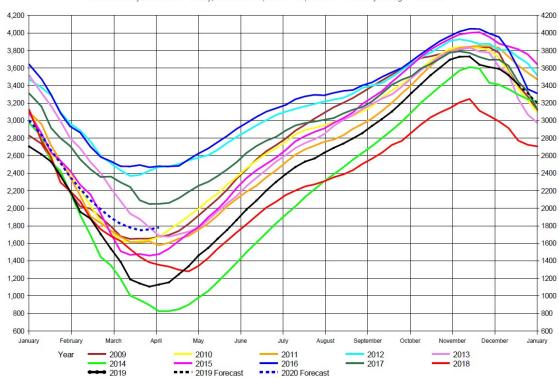

Storage at 3,518 Bcf is 638 Bcf above inventories for this time last year and 9 Bcf below the five-year average.

The EIA report was considered bullish to prices and prices did rally with the release of the report. However, prices then fell back as it appears storage and production are more than sufficient to meet the demand during this winter season.

EIA Weekly Storage Report
Total Working Gas Bcf with Forecast
Latest Weekly Data as of. Friday, December 13, 2019 3,411 Bcf Weekly Change -107 Bcf

EIA Withdrawal Season - Total Working Gas
Withdrawal Distribution (Bcf)
Latest Weekly Data as of: Friday, December 13, 2019 -107 (Bcf)