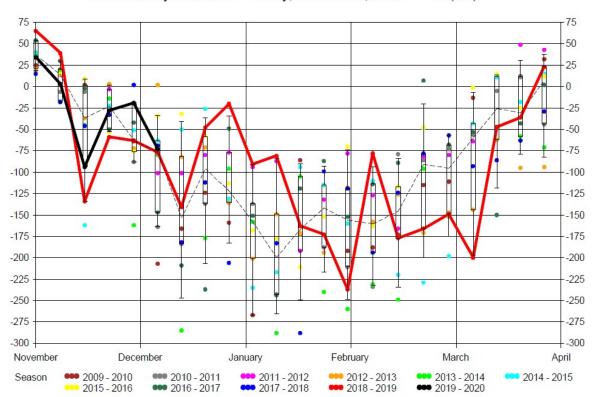

EIA Weekly Storage Report
Total Working Gas Bcf with Forecast
Latest Weekly Data as of: Friday, December 6, 2019 3,518 Bcf Weekly Change -73 Bcf

EIA Withdrawal Season - Total Working Gas
Withdrawal Distribution (Bcf)
Latest Weekly Data as of: Friday, December 6, 2019 -73 (Bcf)