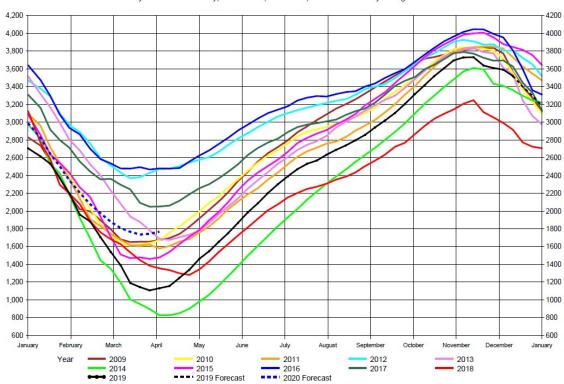

EIA Weekly Storage Report
Total Working Gas Bcf with Forecast
Latest Weekly Data as of: Friday, December 6, 2019 3,518 Bcf Weekly Change -73 Bcf

EIA Withdrawal Season - Total Working Gas
Withdrawal Distribution (Bcf)
Latest Weekly Data as of: Friday, December 6, 2019 -73 (Bcf)