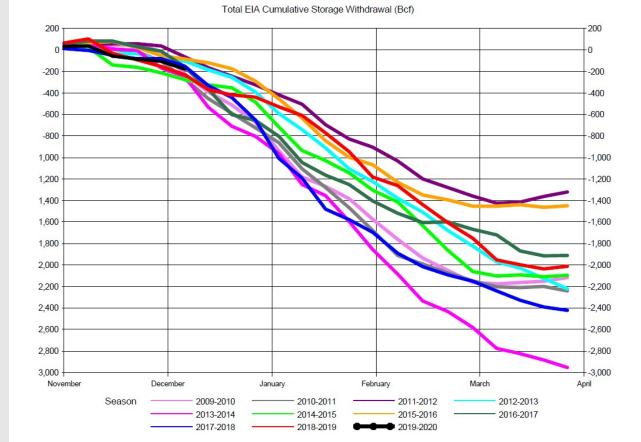

Storage at 3,518 Bcf is 604 Bcf above inventories for this time last year and 14 Bcf below the five-year average.

The EIA report was considered bearish to prices and prices did fall with the release of the report. However, prices then rallied and finished the trading day up about 9 cents. This may have been short covering after the dramatic gap down in prices that occurred Monday.