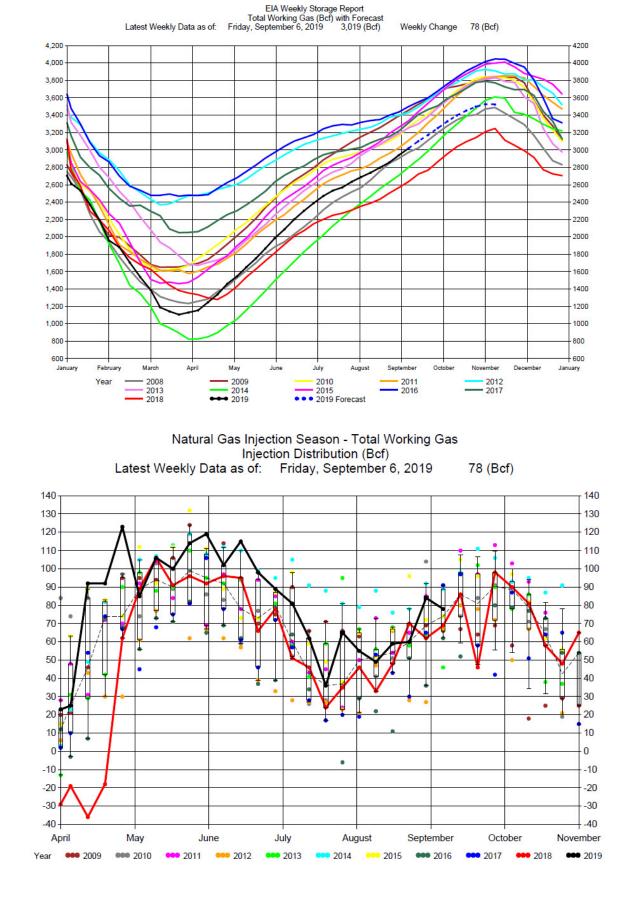

## **Injection Less than Expectations**

The EIA reported a 78 Bcf storage injection for the week ending September 6, 2019. The injection was at above the average, 75 Bcf, for this week of the year but less than the average of expectations, 82 Bcf.

Storage at 3,019 Bcf is 383 Bcf above inventories for this time last year and 7 Bcf below the five-year average.

The injection was considered bullish to prices and prices jumped with the release of the report. Prices then fell back but recovered, ending the trading day up about 2 cents. Prices have been strong since the beginning of August. September weather forecasts are for greater than average temperatures, causing additional natural gas needed for power generation. This may affect gas injections at a time when above-average injections are needed for the remainder of the injection season. To see what the FA platform can do for you <u>sign up</u> for a webinar and free trial on our website or contact one of our team members.

## As of Friday, September 6, 2019

|                     | Bcf<br>in Storage |    | Last Week<br>Storage | Week<br>Change | Last Year<br>Storage |
|---------------------|-------------------|----|----------------------|----------------|----------------------|
| East Region         | 739               | 25 | 714                  | 32             | 679                  |
| Midwest Region      | 864               | 37 | 827                  | 37             | 734                  |
| Mountain Region     | 183               | 6  | 177                  | 4              | 166                  |
| Pacific Region      | 275               | -1 | 276                  | -2             | 250                  |
| South Region        | 958               | 11 | 947                  | 13             | 806                  |
| U. S. Total Storage | 3,019             | 78 | 2,941                | 84             | 2,636                |