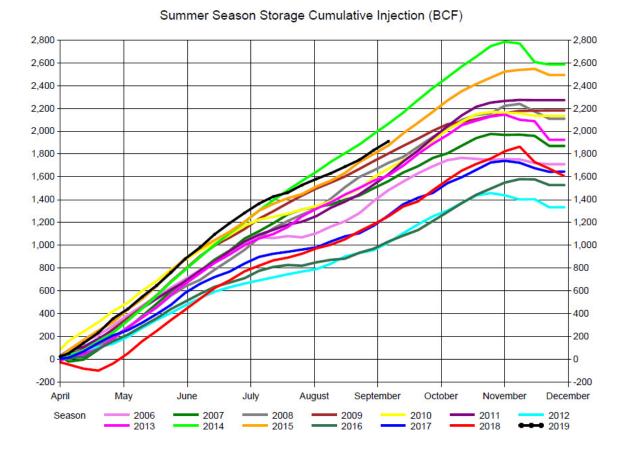

Storage at 3,019 Bcf is 383 Bcf above inventories for this time last year and 7 Bcf below the five-year average.

The injection was considered bullish to prices and prices jumped with the release of the report. Prices then fell back but recovered, ending the trading day up about 2 cents. Prices have been strong since the beginning of August. September weather forecasts are for greater than average temperatures, causing additional natural gas needed for power generation. This may affect gas injections at a time when above-average injections are needed for the remainder of the injection season. To see what the FA platform can do for you <u>sign up</u> for a webinar and free trial on our website or contact one of our team members.