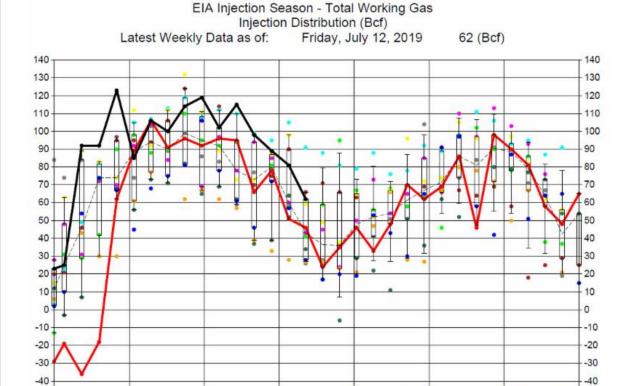

## **Injection at Expectations**

The EIA reported a 62 Bcf storage injection for the week ending July 12, 2019. The injection was above the average for this week of the year, 45 Bcf, and close to the average of expectations, 61 Bcf.

Storage at 2,533 Bcf is 284 Bcf above inventories for this time last year and 143 Bcf below the five-year average. Tropical storm Barry caused a decrease in natural gas supply and at the same time the hot weather increased power demand so prices rallied through last Friday. However, prices have declined over 16 cents this week mostly due to new forecasts of cooler weather for the last 10 days of July. We expect prices to continue to react to changes in the weather forecasts.