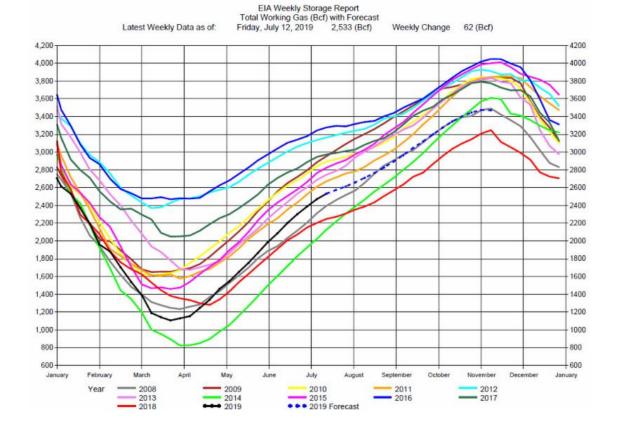

## **Injection at Expectations**

The EIA reported a 62 Bcf storage injection for the week ending July 12, 2019. The injection was above the average for this week of the year, 45 Bcf, and close to the average of expectations, 61 Bcf.

Storage at 2,533 Bcf is 284 Bcf above inventories for this time last year and 143 Bcf below the five-year average. Tropical storm Barry caused a decrease in natural gas supply and at the same time the hot weather increased power demand so prices rallied through last Friday. However, prices have declined over 16 cents this week mostly due to new forecasts of cooler weather for the last 10 days of July. We expect prices to continue to react to changes in the weather forecasts.