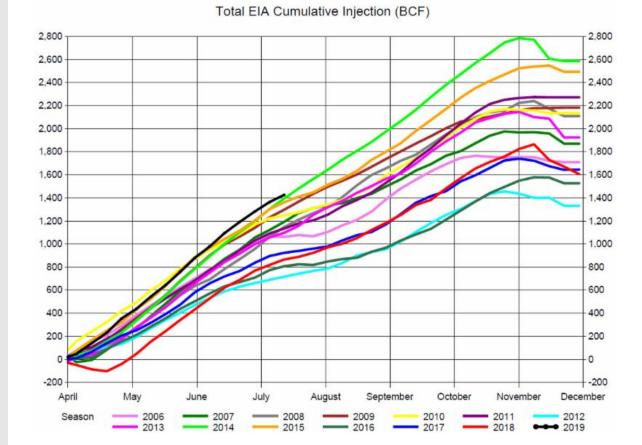

Storage at 2,533 Bcf is 284 Bcf above inventories for this time last year and 143 Bcf below the five-year average. Tropical storm Barry caused a decrease in natural gas supply and at the same time the hot weather increased power demand so prices rallied through last Friday. However, prices have declined over 16 cents this week mostly due to new forecasts of cooler weather for the last 10 days of July. We expect prices to continue to react to changes in the weather forecasts.