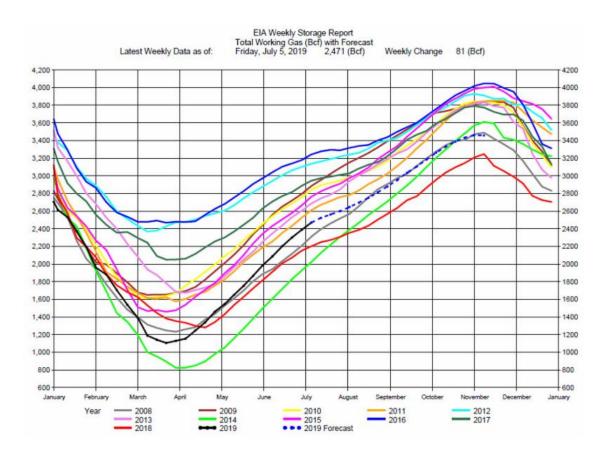

## **Injection at Expectations**

The EIA reported an 81 Bcf storage injection for the week ending July 5, 2019. The injection was above the average for this week of the year, 65 Bcf, and close to the average of expectations, 80 Bcf.

Prices were basically unchanged with the release of the report but fell midday with the news reports of Hurricane Barry, ending the day down about 4 cents.

Storage at 2,471 Bcf is 268 Bcf above inventories for this time last year and 142 Bcf below the five-year average. Prices have been supported by the recent nationwide hot weather as the demand for natural gas for power generation has increased. Hurricane Barry could have a bearish impact on prices during the next few days should LNG terminals be shut in, leaving an over-supplied market. The storm will also likely decrease power burn for southern states adding additional bearish sentiment to the market in the short term.

## EIA Weekly Natural Gas Storage Data Report

As of Friday, July 5, 2019

|                     | Bcf<br>in Storage | Control of the Contro | Last Week<br>Storage | Week<br>Change | Last Year<br>Storage |
|---------------------|-------------------|--------------------------------------------------------------------------------------------------------------------------------------------------------------------------------------------------------------------------------------------------------------------------------------------------------------------------------------------------------------------------------------------------------------------------------------------------------------------------------------------------------------------------------------------------------------------------------------------------------------------------------------------------------------------------------------------------------------------------------------------------------------------------------------------------------------------------------------------------------------------------------------------------------------------------------------------------------------------------------------------------------------------------------------------------------------------------------------------------------------------------------------------------------------------------------------------------------------------------------------------------------------------------------------------------------------------------------------------------------------------------------------------------------------------------------------------------------------------------------------------------------------------------------------------------------------------------------------------------------------------------------------------------------------------------------------------------------------------------------------------------------------------------------------------------------------------------------------------------------------------------------------------------------------------------------------------------------------------------------------------------------------------------------------------------------------------------------------------------------------------------------|----------------------|----------------|----------------------|
| East Region         | 544               | 18                                                                                                                                                                                                                                                                                                                                                                                                                                                                                                                                                                                                                                                                                                                                                                                                                                                                                                                                                                                                                                                                                                                                                                                                                                                                                                                                                                                                                                                                                                                                                                                                                                                                                                                                                                                                                                                                                                                                                                                                                                                                                                                             | 526                  | 27             | 480                  |
| Midwest Region      | 597               | 29                                                                                                                                                                                                                                                                                                                                                                                                                                                                                                                                                                                                                                                                                                                                                                                                                                                                                                                                                                                                                                                                                                                                                                                                                                                                                                                                                                                                                                                                                                                                                                                                                                                                                                                                                                                                                                                                                                                                                                                                                                                                                                                             | 568                  | 30             | 477                  |
| Mountain Region     | 140               | 6                                                                                                                                                                                                                                                                                                                                                                                                                                                                                                                                                                                                                                                                                                                                                                                                                                                                                                                                                                                                                                                                                                                                                                                                                                                                                                                                                                                                                                                                                                                                                                                                                                                                                                                                                                                                                                                                                                                                                                                                                                                                                                                              | 134                  | 7              | 143                  |
| Pacific Region      | 263               | 8                                                                                                                                                                                                                                                                                                                                                                                                                                                                                                                                                                                                                                                                                                                                                                                                                                                                                                                                                                                                                                                                                                                                                                                                                                                                                                                                                                                                                                                                                                                                                                                                                                                                                                                                                                                                                                                                                                                                                                                                                                                                                                                              | 255                  | 10             | 260                  |
| South Region        | 927               | 20                                                                                                                                                                                                                                                                                                                                                                                                                                                                                                                                                                                                                                                                                                                                                                                                                                                                                                                                                                                                                                                                                                                                                                                                                                                                                                                                                                                                                                                                                                                                                                                                                                                                                                                                                                                                                                                                                                                                                                                                                                                                                                                             | 907                  | 14             | 843                  |
| U. S. Total Storage | 2,471             | 81                                                                                                                                                                                                                                                                                                                                                                                                                                                                                                                                                                                                                                                                                                                                                                                                                                                                                                                                                                                                                                                                                                                                                                                                                                                                                                                                                                                                                                                                                                                                                                                                                                                                                                                                                                                                                                                                                                                                                                                                                                                                                                                             | 2,390                | 89             | 2,203                |