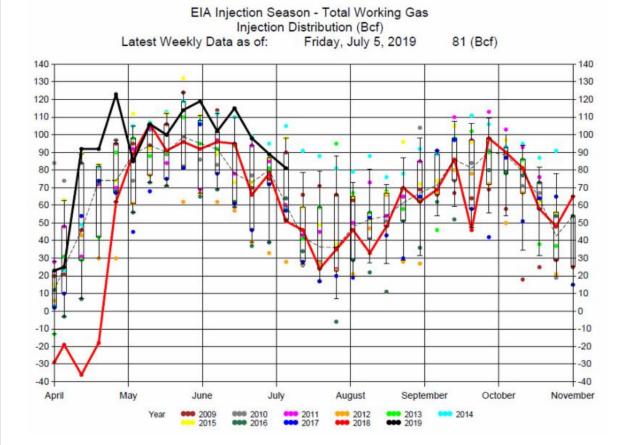

## **Injection at Expectations**

The EIA reported an 81 Bcf storage injection for the week ending July 5, 2019. The injection was above the average for this week of the year, 65 Bcf, and close to the average of expectations, 80 Bcf.

Prices were basically unchanged with the release of the report but fell midday with the news reports of Hurricane Barry, ending the day down about 4 cents.

Storage at 2,471 Bcf is 268 Bcf above inventories for this time last year and 142 Bcf below the five-year average. Prices have been supported by the recent nationwide hot weather as the demand for natural gas for power generation has increased. Hurricane Barry could have a bearish impact on prices during the next few days should LNG terminals be shut in, leaving an over-supplied market. The storm will also likely decrease power burn for southern states adding additional bearish sentiment to the market in the short term.