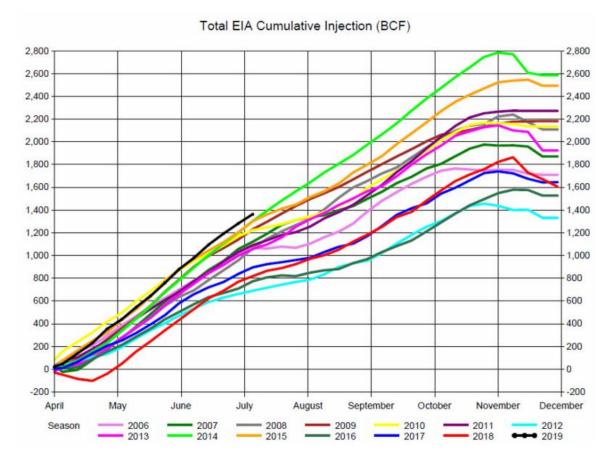

Prices were basically unchanged with the release of the report but fell midday with the news reports of Hurricane Barry, ending the day down about 4 cents.

Storage at 2,471 Bcf is 268 Bcf above inventories for this time last year and 142 Bcf below the five-year average. Prices have been supported by the recent nationwide hot weather as the demand for natural gas for power generation has increased. Hurricane Barry could have a bearish impact on prices during the next few days should LNG terminals be shut in, leaving an over-supplied market. The storm will also likely decrease power burn for southern states adding additional bearish sentiment to the market in the short term.